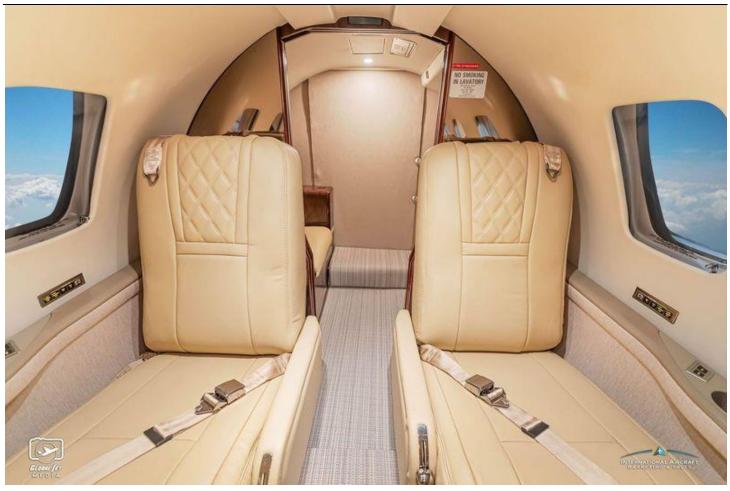

# INTERIOR:

New 2024 Executive 7 Passenger Configuration with new Tan Vinyl Flooring, Tan Diamondback Leather Seating, Forward Galley, Dual Leather-Covered Executive Tables, Tan Leather Sidewalls, Taupe Headliner, Airshow 400 And Belted Aft Flushing Lavatory.