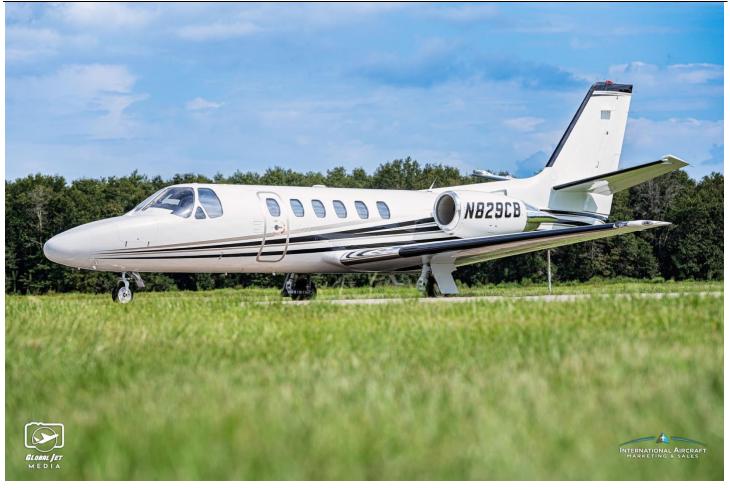

# 1998 CITATION BRAVO Registration: N829CB Serial Number: 550-0829

## **EXTERIOR:**

New 2022 Overall Matterhorn White with Platinum & Aerospace Sable Accents.

Fresh Phase 1-4 September 2023