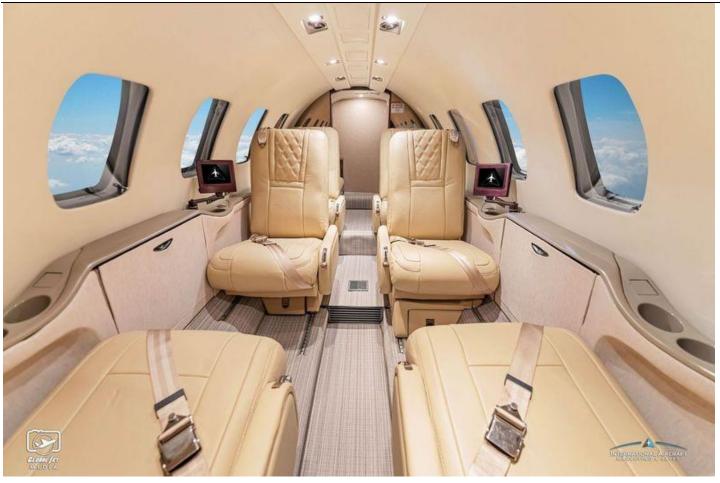

# INTERIOR:

New 2024 Executive 7 Passenger Configuration with new Tan Vinyl Flooring, Tan Diamondback Leather Seating, Forward Galley, Dual Leather-Covered Executive Tables, Tan Leather Sidewalls, Taupe Headliner, Airshow 400 And Belted Aft Flushing Lavatory.