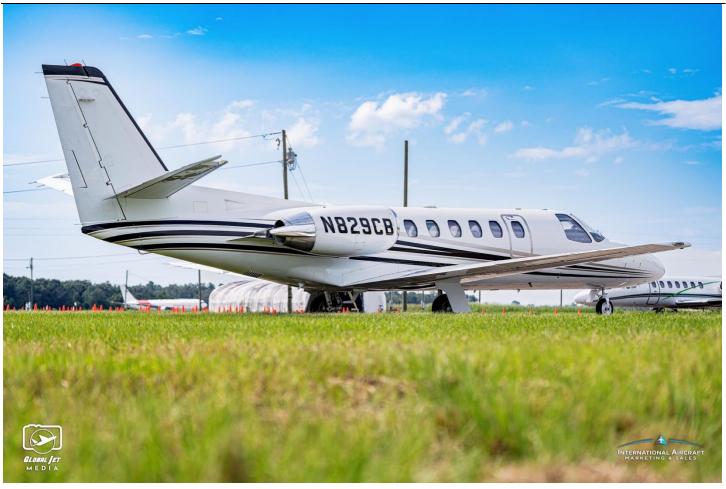

# 1998 CITATION BRAVO Registration: N829CB Serial Number: 550-0829

## **EXTERIOR:**

New 2022 Overall Matterhorn White with Platinum & Aerospace Sable Accents.

Fresh Phase 1-4 September 2023