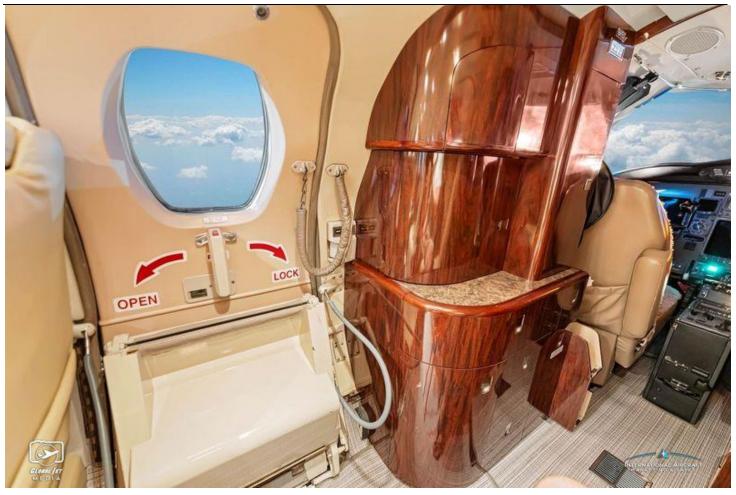

# INTERIOR:

New 2024 Executive 7 Passenger Configuration with new Tan Vinyl Flooring, Tan Diamondback Leather Seating, Forward Galley, Dual Leather-Covered Executive Tables, Tan Leather Sidewalls, Taupe Headliner, Airshow 400 And Belted Aft Flushing Lavatory.