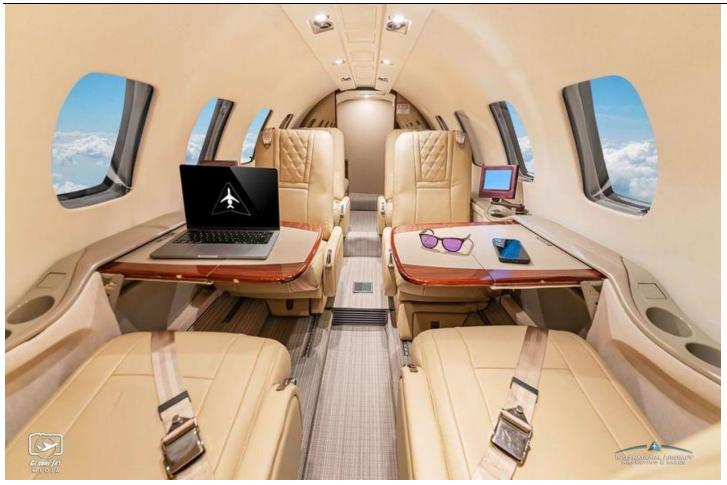

# INTERIOR:

New 2024 Executive 7 Passenger Configuration with new Tan Vinyl Flooring, Tan Diamondback Leather Seating, Forward Galley, Dual Leather-Covered Executive Tables, Tan Leather Sidewalls, Taupe Headliner, Airshow 400 And Belted Aft Flushing Lavatory.