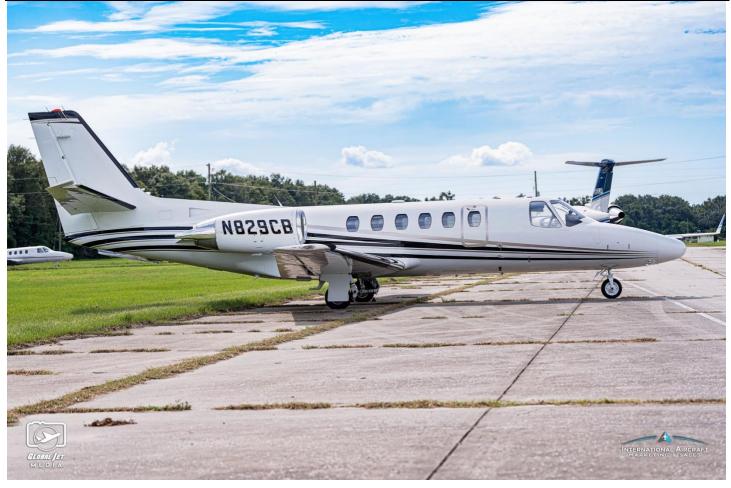

# 1998 CITATION BRAVO Registration: N829CB Serial Number: 550-0829

## **EXTERIOR:**

New 2022 Overall Matterhorn White with Platinum & Aerospace Sable Accents.

Fresh Phase 1-4 September 2023