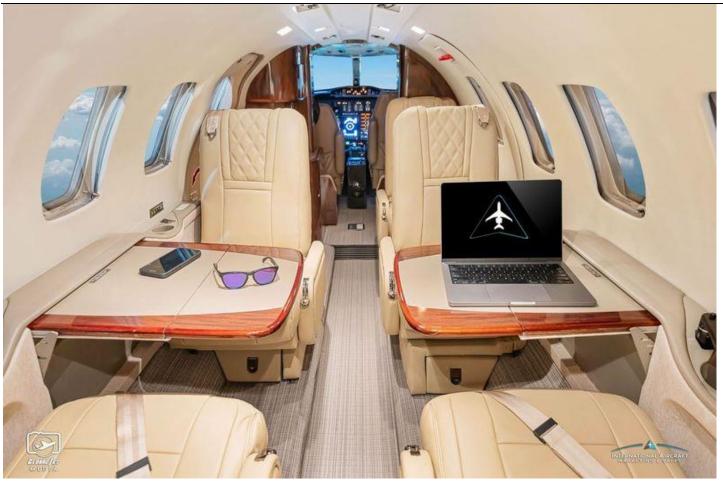

# INTERIOR:

New 2024 Executive 7 Passenger Configuration with new Tan Vinyl Flooring, Tan Diamondback Leather Seating, Forward Galley, Dual Leather-Covered Executive Tables, Tan Leather Sidewalls, Taupe Headliner, Airshow 400 And Belted Aft Flushing Lavatory.