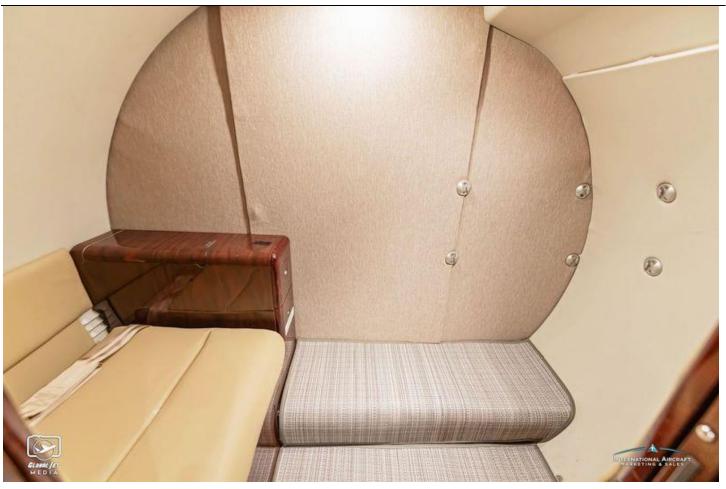

# INTERIOR:

New 2024 Executive 7 Passenger Configuration with new Tan Vinyl Flooring, Tan Diamondback Leather Seating, Forward Galley, Dual Leather-Covered Executive Tables, Tan Leather Sidewalls, Taupe Headliner, Airshow 400 And Belted Aft Flushing Lavatory.