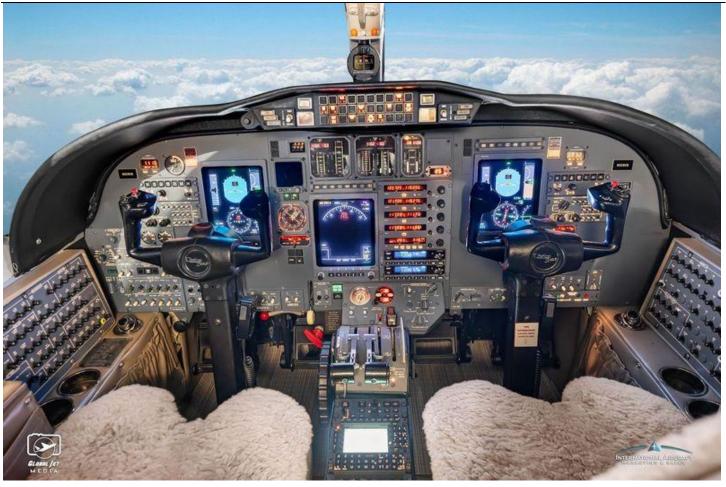

## **AVIONICS:**

#### **ADS-B OUT**

#### Honeywell PRIMUS1000 Integrated Avionics System with Integral FMS

Global XLS FMS Collins ALT-55B

Dual Honeywell KY-196B w 8/33 spacing Fairchild A2100 CVR

Honeywell DM-441B w/KDI-572 DME

Dual Honeywell KN-53 w/FM Immunity

Honeywell AA-300 Radar Altimeter

Honeywell Mark VII EGPWS M877 Chronometer

Honeywell Primus 660 Color Radar Dual Honeywell AZ-850 Air Data Computers

Honeywell CD-820 Control Display Unit King KHF-950 HF

Honeywell TPU-67A TCAS-II Dual Honeywell ACSS NXT-700

Meggitt Mark Secondary Flight Display SSFDR w/ULB FDR

#### **ADDITIONAL:**

ADS-B Out

Dual Honeywell AZ-850 Air Data Computers

Davtron M877 Digital Chronometer

Safeflight N1 Computer System

CAMP Maintenance Tracking

L3 GH-3000 Electric Standby Instrument

Honeywell CD-820 Control Display Unit

Mid-Continent MD-302 Standby Module

Artex C406-2 Triple-Frequency ELT