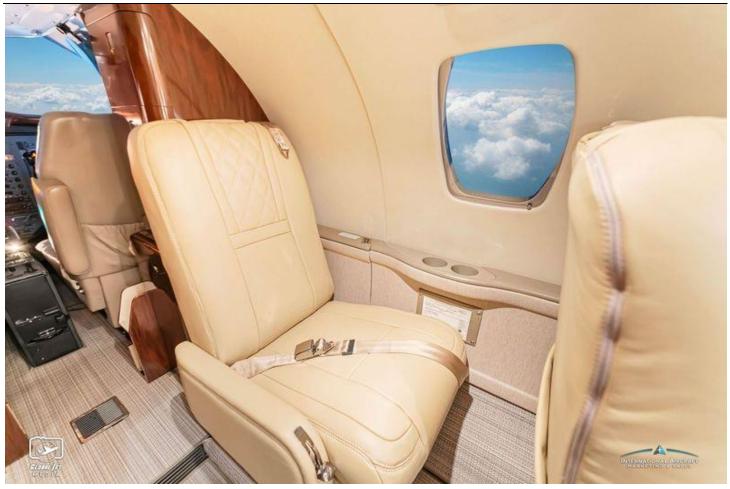

# INTERIOR:

New 2024 Executive 7 Passenger Configuration with new Tan Vinyl Flooring, Tan Diamondback Leather Seating, Forward Galley, Dual Leather-Covered Executive Tables, Tan Leather Sidewalls, Taupe Headliner, Airshow 400 And Belted Aft Flushing Lavatory.