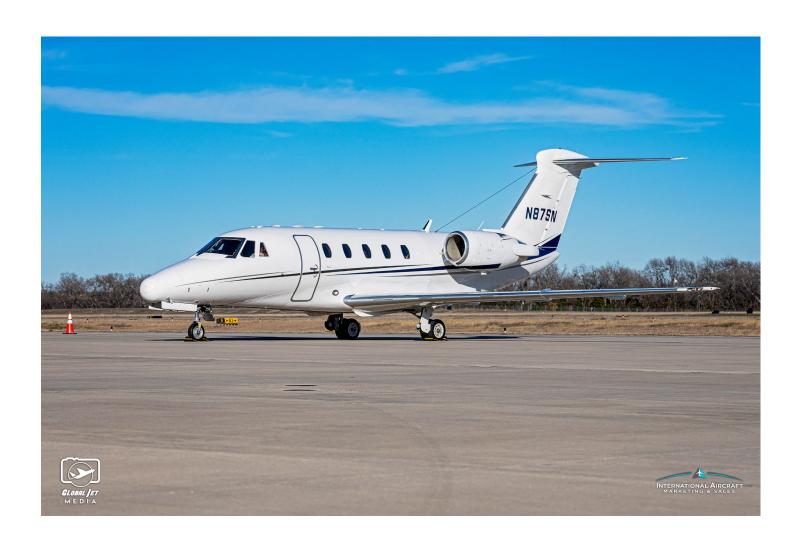

## 1998 Cessna Citation VII

**Registration:** N87SN | Serial Number: 650-7089 McKinney Municipal Airport – McKinney, TX (KTKI)

**AIRFRAME:** 

9,432 Airframe Total Time 7,639 Landings

ENGINES: Honeywell TFE731-4R-2S (TBO 5,000) MSP GOLD