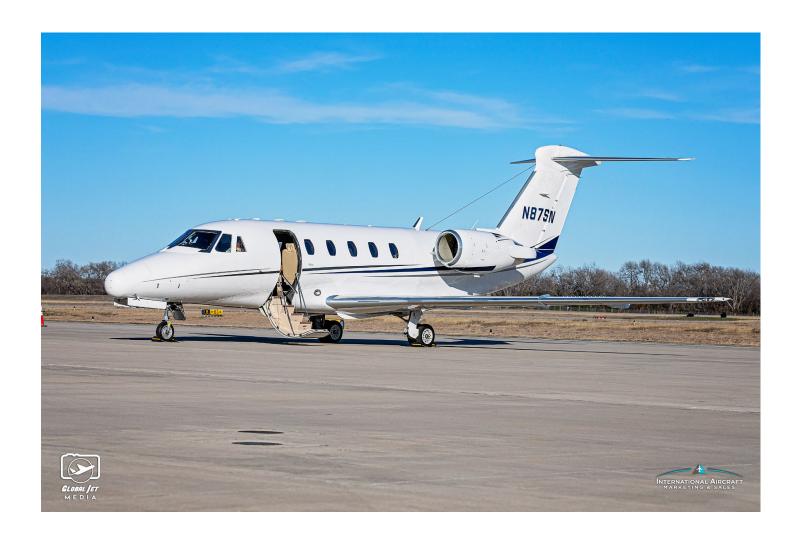

## 1998 Cessna Citation VII

**Registration:** N87SN | Serial Number: 650-7089 McKinney Municipal Airport – McKinney, TX (KTKI)

**AIRFRAME:** 

9,432 Airframe Total Time 7,639 Landings

ENGINES: Honeywell TFE731-4R-2S (TBO 5,000) MSP GOLD