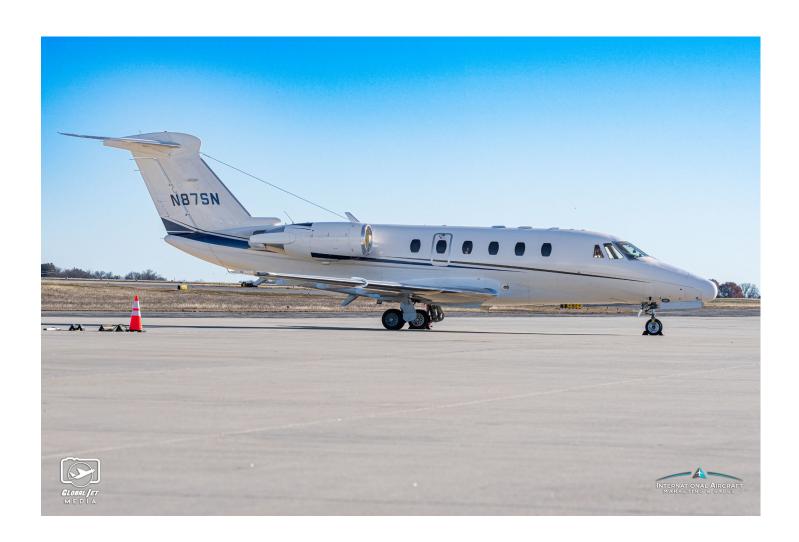

## 1998 Cessna Citation VII

**Registration:** N87SN | Serial Number: 650-7089 McKinney Municipal Airport – McKinney, TX (KTKI)

**AIRFRAME:** 

9,432 Airframe Total Time 7,639 Landings

ENGINES: Honeywell TFE731-4R-2S (TBO 5,000) MSP GOLD