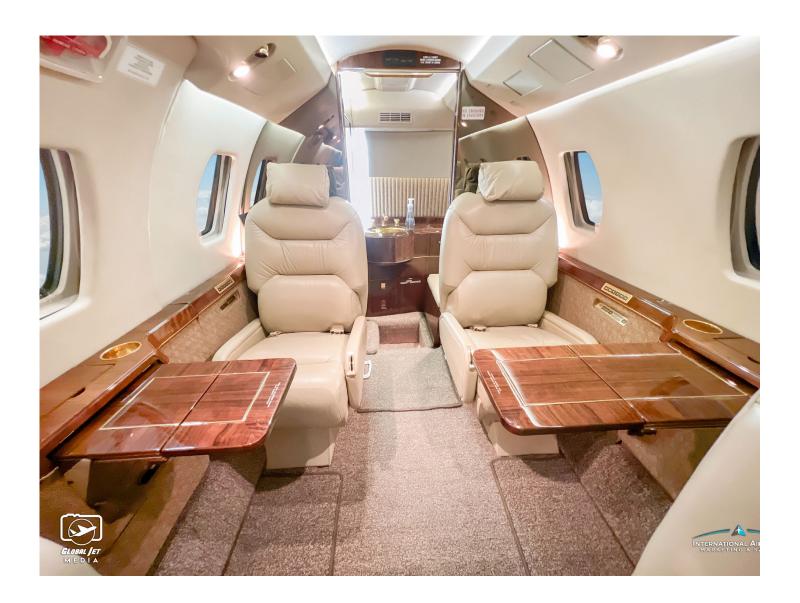

FMS: Dual GNS-XL

ADDITIONAL:

ADSB-OUT Artex 3-Channel ELT

Artex ME406-2 ELT N1 DEEC's
Dual Honeywell RMU-855 Thrust Reversers

XM Weather Gill Lead Acid Batteries

**INTERIOR: 2021 Refurbishment** 

Executive 7 Passenger Configuration Light Tan Desert Leather Seating Forward Galley w/ Refreshment Center Light Beige leather Headliner

Medium Brown Woodwork Gold Plated Hardware

Crew Baggage Compartment / Under Seat Storage Drawers

**EXTERIOR: 2021 Touch-Up** 

Matterhorn White w. Starlight Silver, Slate Gray & Dark Blue Stripes.

**MAINTENANCE:** 