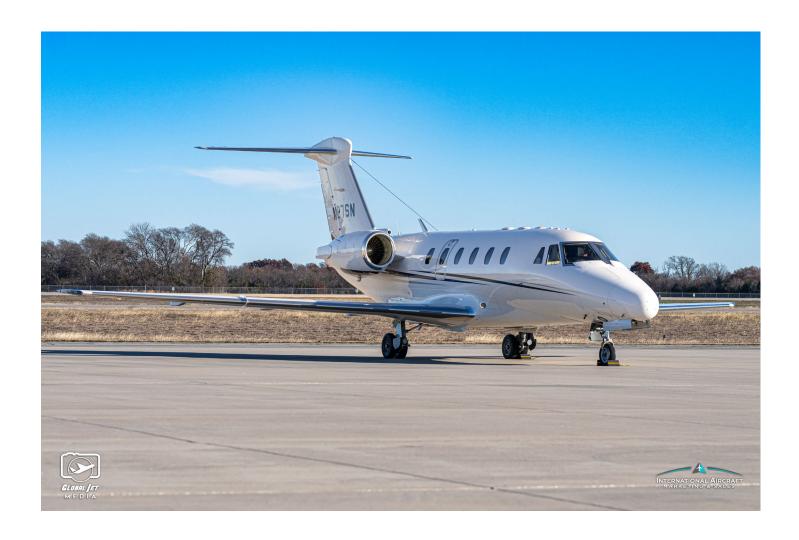

## 1998 Cessna Citation VII

**Registration:** N87SN | Serial Number: 650-7089 McKinney Municipal Airport – McKinney, TX (KTKI)

**AIRFRAME:** 

9,432 Airframe Total Time 7,639 Landings

ENGINES: Honeywell TFE731-4R-2S (TBO 5,000) MSP GOLD