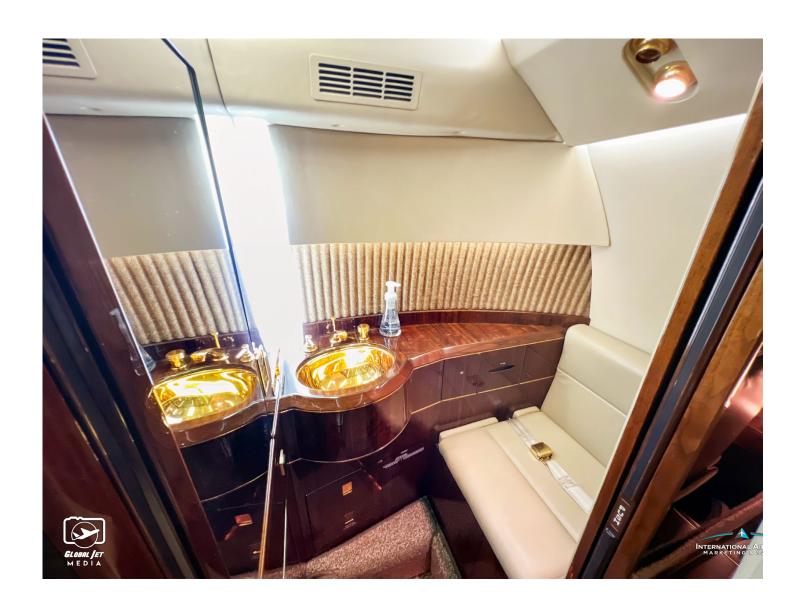

FMS: Dual GNS-XL

ADDITIONAL:

ADSB-OUT Artex 3-Channel ELT

Artex ME406-2 ELT N1 DEEC's
Dual Honeywell RMU-855 Thrust Reversers

XM Weather Gill Lead Acid Batteries

**INTERIOR: 2021 Refurbishment** 

Executive 7 Passenger Configuration Light Tan Desert Leather Seating Forward Galley w/ Refreshment Center Light Beige leather Headliner

Medium Brown Woodwork Gold Plated Hardware

Crew Baggage Compartment / Under Seat Storage Drawers

**EXTERIOR: 2021 Touch-Up** 

Matterhorn White w. Starlight Silver, Slate Gray & Dark Blue Stripes.

**MAINTENANCE:** 