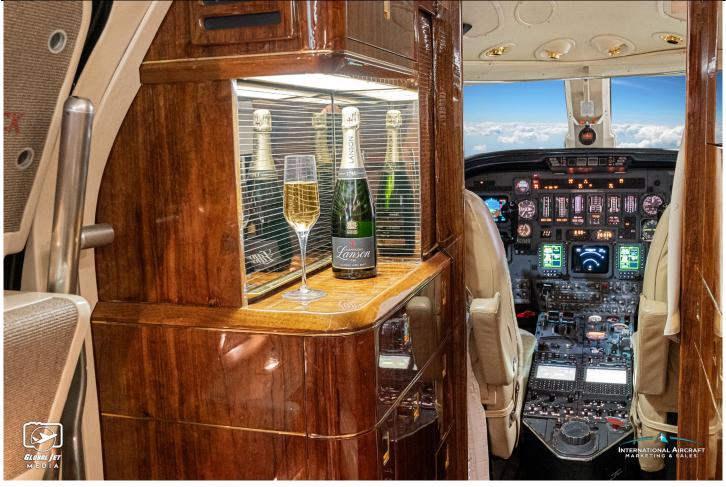

FMS: Dual GNS-XL

ADDITIONAL:

ADSB-OUT Artex 3-Channel ELT

Artex ME406-2 ELT N1 DEEC's
Dual Honeywell RMU-855 Thrust Reversers

XM Weather Gill Lead Acid Batteries

**INTERIOR: 2021 Refurbishment** 

Executive 7 Passenger Configuration Light Tan Desert Leather Seating Forward Galley w/ Refreshment Center Light Beige leather Headliner

Medium Brown Woodwork Gold Plated Hardware

Crew Baggage Compartment / Under Seat Storage Drawers

**EXTERIOR: 2021 Touch-Up** 

Matterhorn White w. Starlight Silver, Slate Gray & Dark Blue Stripes.

**MAINTENANCE:** 