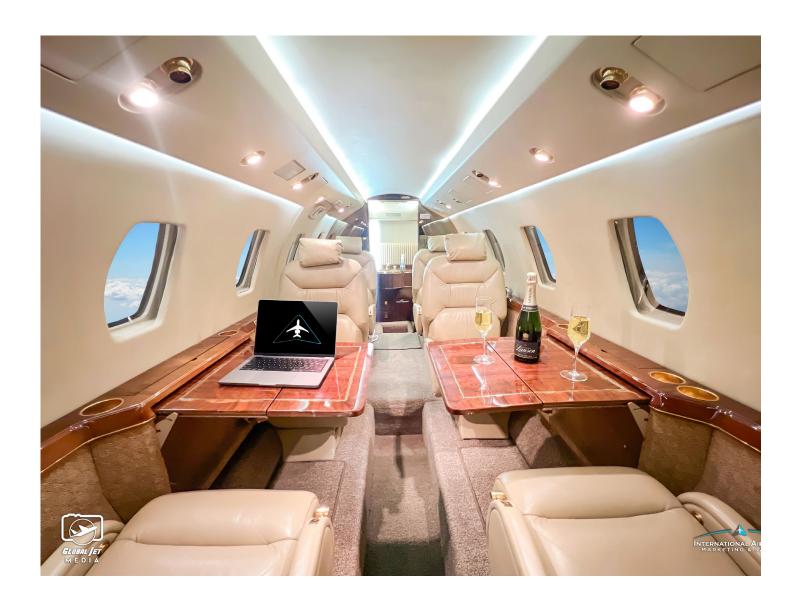

FMS: Dual GNS-XL

ADDITIONAL:

ADSB-OUT Artex 3-Channel ELT

Artex ME406-2 ELT N1 DEEC's
Dual Honeywell RMU-855 Thrust Reversers

XM Weather Gill Lead Acid Batteries

**INTERIOR: 2021 Refurbishment** 

Executive 7 Passenger Configuration Light Tan Desert Leather Seating Forward Galley w/ Refreshment Center Light Beige leather Headliner