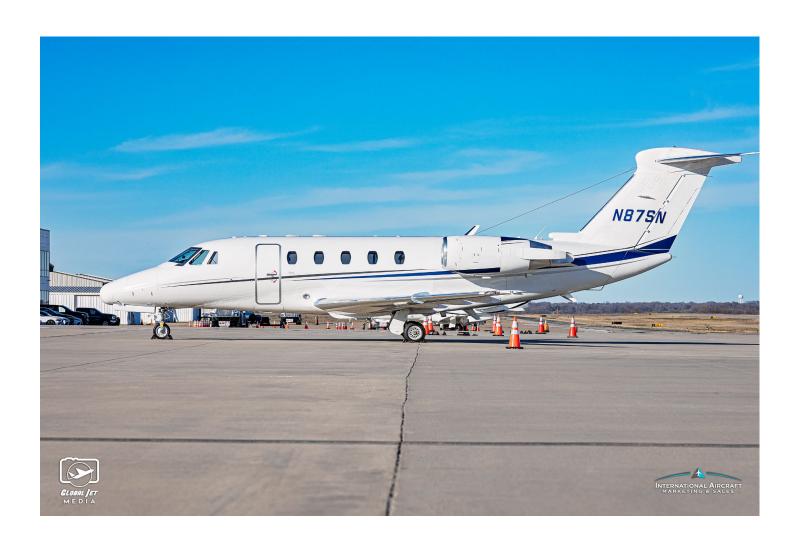

Medium Brown Woodwork Gold Plated Hardware

Crew Baggage Compartment / Under Seat Storage Drawers

**EXTERIOR: 2021 Touch-Up** 

Matterhorn White w. Starlight Silver, Slate Gray & Dark Blue Stripes.

**MAINTENANCE:** 