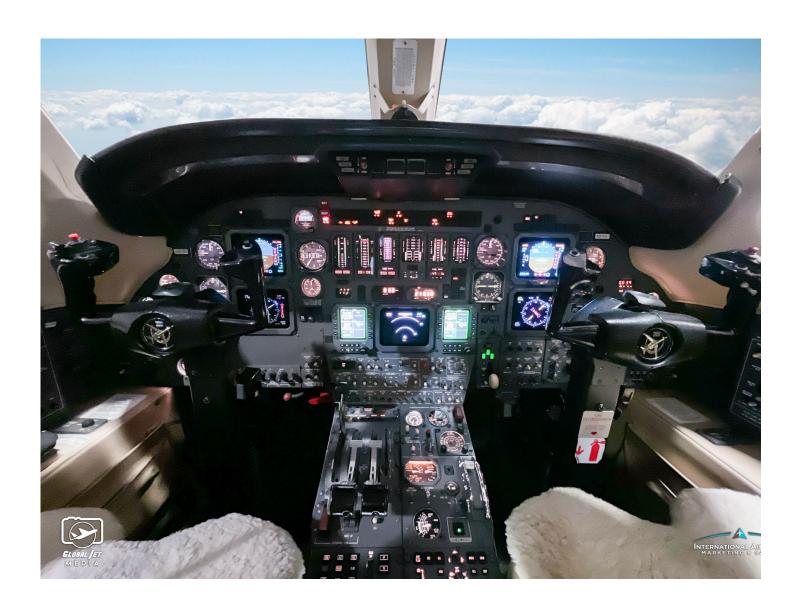

## 1998 Cessna Citation VII

**Registration:** N87SN | Serial Number: 650-7089 McKinney Municipal Airport – McKinney, TX (KTKI)

**AIRFRAME:** 

9,432 Airframe Total Time 7,639 Landings

ENGINES: Honeywell TFE731-4R-2S (TBO 5,000) MSP GOLD

Engine 1 S/N: 1022449 Engine 2 S/N: 102247 8,643 TTSN 8,832 TTSN 4,694 TROH 615 TROH

APU: Honeywell 36-150 APU S/N: P-683 Hours: 3.653 TTSN

**AVIONICS:** 

ADF: Dual Honeywell Hi- Frequency: Honeywell KFH-950 w/ Coltech CSD-714 SELCA

Auto Pilot: Dual Honeywell SPZ-8000 IFCS IRS: Dual Honeywell LASERF II

Avionics: Honeywell DFZ-800/Primus II / Proline II Nav Radios: Dual Collins VIR-32 w/ FM Immunity

Com Radios: Dual Honeywell RCZ-851 w/ 8.33 Spacing

CVR: Fairchild CVR

SATCOM: Aircell ST-31000 Iridium

TAWS: Honeywell Mark VII EGPWS

DME: Dual Honeywell TPU-67A TCAS-II w/ Change 7 FDR: Fairchild F1000 Transponder: Dual Honeywell XS-852 Mode S

Flight Director: Honeywell DFZ-800 Weather Radio: Honeywell Primus 880

FMS: Dual GNS-XL

ADDITIONAL:

ADSB-OUT Artex 3-Channel ELT

Artex ME406-2 ELT N1 DEEC's
Dual Honeywell RMU-855 Thrust Reversers

XM Weather Gill Lead Acid Batteries

**INTERIOR: 2021 Refurbishment** 

Executive 7 Passenger Configuration Light Tan Desert Leather Seating Forward Galley w/ Refreshment Center Light Beige leather Headliner