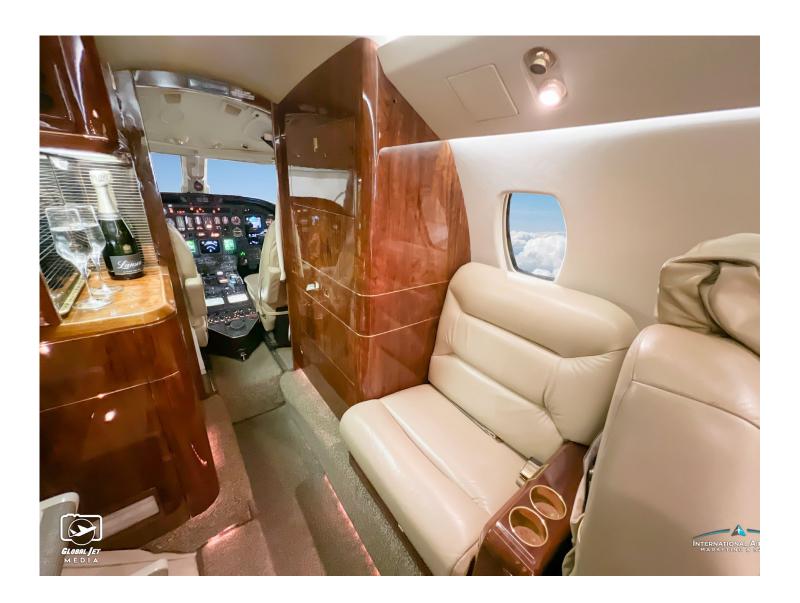

FMS: Dual GNS-XL

ADDITIONAL:

ADSB-OUT Artex 3-Channel ELT

Artex ME406-2 ELT N1 DEEC's
Dual Honeywell RMU-855 Thrust Reversers

XM Weather Gill Lead Acid Batteries

**INTERIOR: 2021 Refurbishment** 

Executive 7 Passenger Configuration Light Tan Desert Leather Seating Forward Galley w/ Refreshment Center Light Beige leather Headliner

Medium Brown Woodwork Gold Plated Hardware

Crew Baggage Compartment / Under Seat Storage Drawers

**EXTERIOR: 2021 Touch-Up** 

Matterhorn White w. Starlight Silver, Slate Gray & Dark Blue Stripes.

**MAINTENANCE:** 