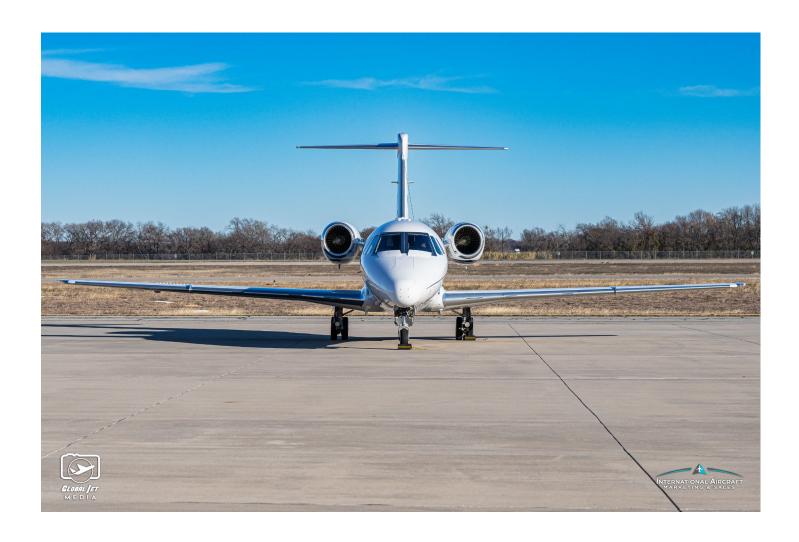

## 1998 Cessna Citation VII

**Registration:** N87SN | Serial Number: 650-7089 McKinney Municipal Airport – McKinney, TX (KTKI)

**AIRFRAME:** 

9,432 Airframe Total Time 7,639 Landings

ENGINES: Honeywell TFE731-4R-2S (TBO 5,000) MSP GOLD