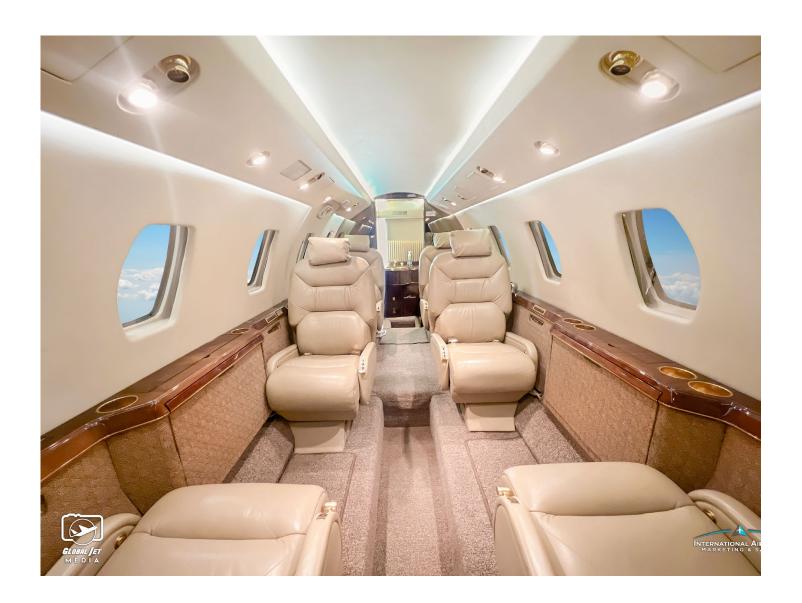

FMS: Dual GNS-XL

ADDITIONAL:

ADSB-OUT Artex 3-Channel ELT

Artex ME406-2 ELT N1 DEEC's
Dual Honeywell RMU-855 Thrust Reversers

XM Weather Gill Lead Acid Batteries

**INTERIOR: 2021 Refurbishment** 

Executive 7 Passenger Configuration Light Tan Desert Leather Seating Forward Galley w/ Refreshment Center Light Beige leather Headliner