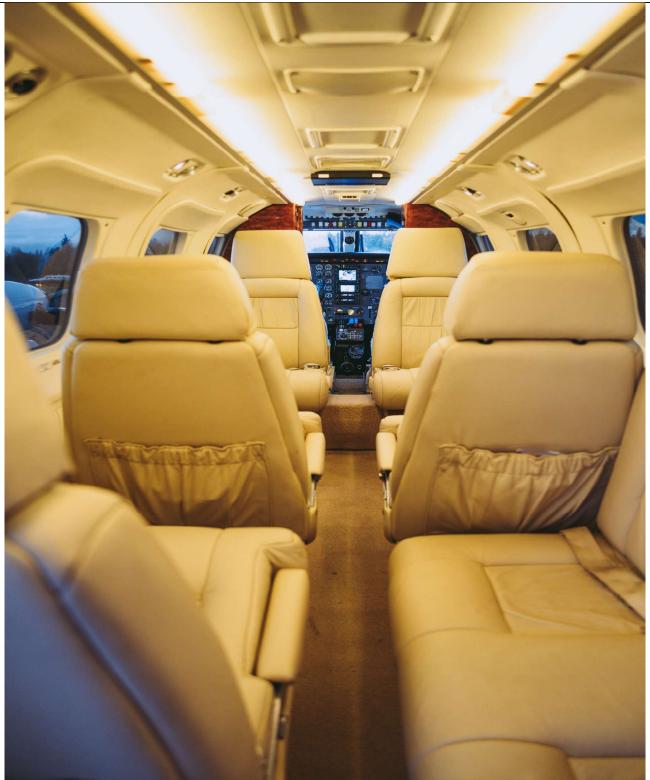

#### **INTERIOR:**

Executive 10 Passenger Seat Configuration, 4 Place Club Seating, Saddle Tan Leather Seats, Tan Carpeting, Cockpit Sliding Doors, 2-Place Side Facing Couch, Improved Cabinets & Writing Tables, Laterally Tracking Seats 5, 6, & 7