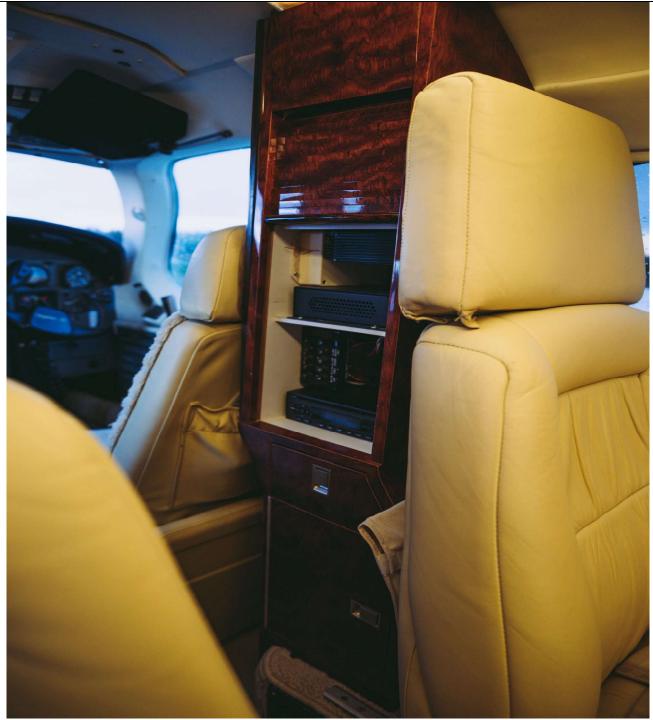

#### ADDITIONAL EQUIPMENT:

Rozen Vizors Flight Display System w/ 5 Screens
Coffee Pot Warmer DAR for Speakers in the Passenger Cabin

Quick donning masks DVD Player w/ Aux In and the Ability to Bluetooth Music