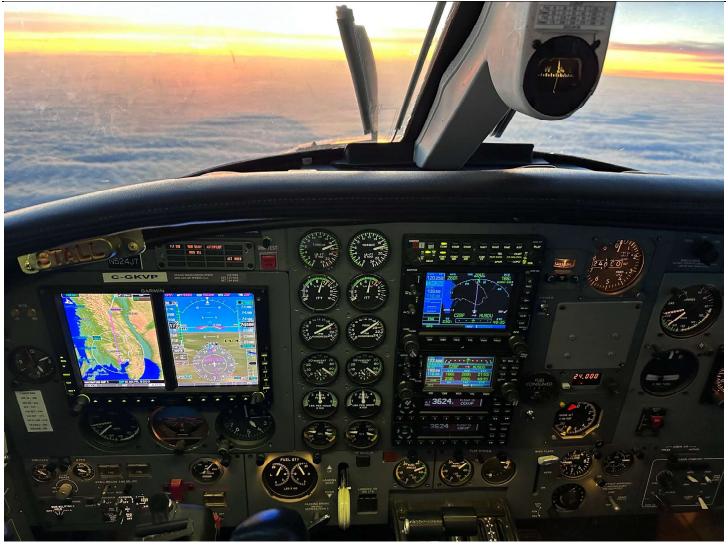

GTX335D Transponder ADSB Out w/ Antenna on the Roof & Belly

WX Radar Flightstream 210 hooked into the 430 WAAS
XM Weather Garmin 347 Audio Panel with 1 minute playback
Avidnye TCAD Garmin 600 w/ All Modules Minus Video Installed

#### ADDITIONAL EQUIPMENT:

Rozen Vizors Flight Display System w/ 5 Screens
Coffee Pot Warmer DAR for Speakers in the Passenger Cabin

Quick donning masks DVD Player w/ Aux In and the Ability to Bluetooth Music