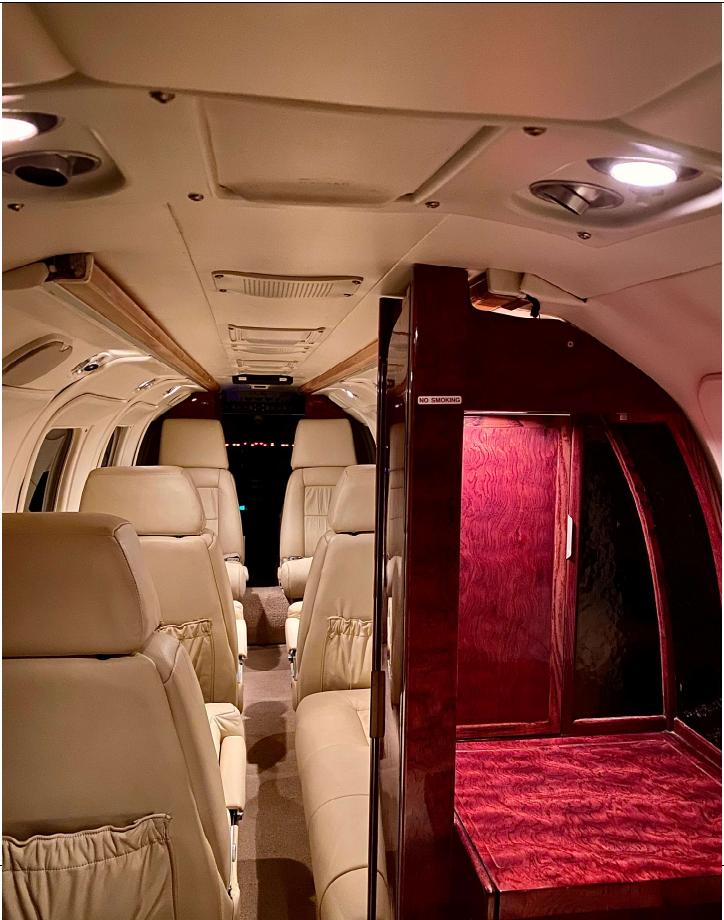

#### **INTERIOR:**

Executive 10 Passenger Seat Configuration, 4 Place Club Seating, Saddle Tan Leather Seats, Tan Carpeting, Cockpit Sliding Doors, 2-Place Side Facing Couch, Improved Cabinets & Writing Tables, Laterally Tracking Seats 5, 6, & 7