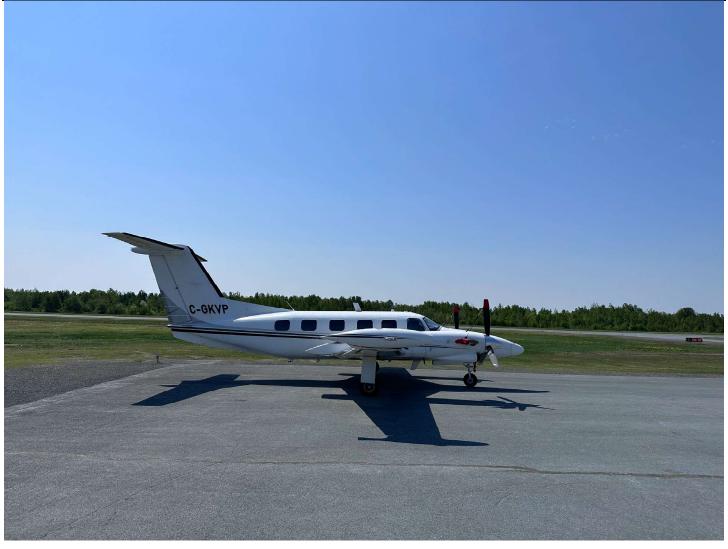

#### 1981 CHEYENNE III

Serial Number: 42-8001053 Registration: C-GKVP

Charlo Airport, Charlo, New Brunswick, Canada (CYCL)

**AIRFRAME:** 

9,741 Total Time Since New

ENGINES: Pratt & Whitney PT6A-41 (TBO 3,600)

#### **EXTERIOR:**

Matterhorn White w/ Silver, Black & Gray Accent Stripes