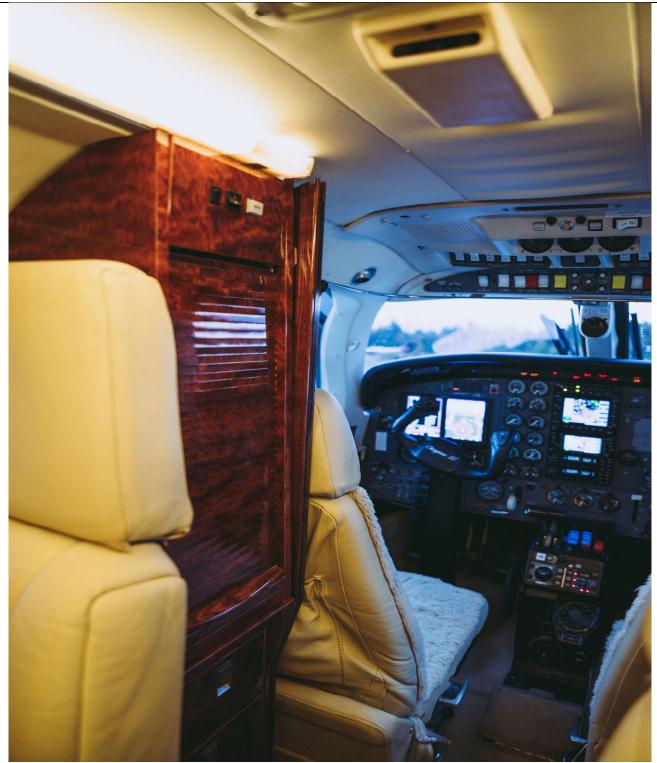

#### ADDITIONAL EQUIPMENT:

Rozen Vizors Flight Display System w/ 5 Screens
Coffee Pot Warmer DAR for Speakers in the Passenger Cabin

Quick donning masks DVD Player w/ Aux In and the Ability to Bluetooth Music