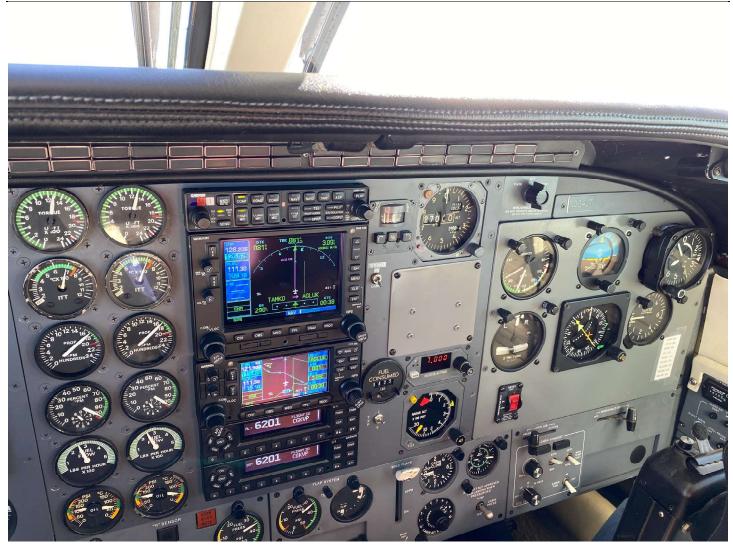

GTX335D Transponder ADSB Out w/ Antenna on the Roof & Belly

WX Radar Flightstream 210 hooked into the 430 WAAS
XM Weather Garmin 347 Audio Panel with 1 minute playback
Avidnye TCAD Garmin 600 w/ All Modules Minus Video Installed

#### ADDITIONAL EQUIPMENT:

Rozen Vizors Flight Display System w/ 5 Screens
Coffee Pot Warmer DAR for Speakers in the Passenger Cabin

Quick donning masks DVD Player w/ Aux In and the Ability to Bluetooth Music