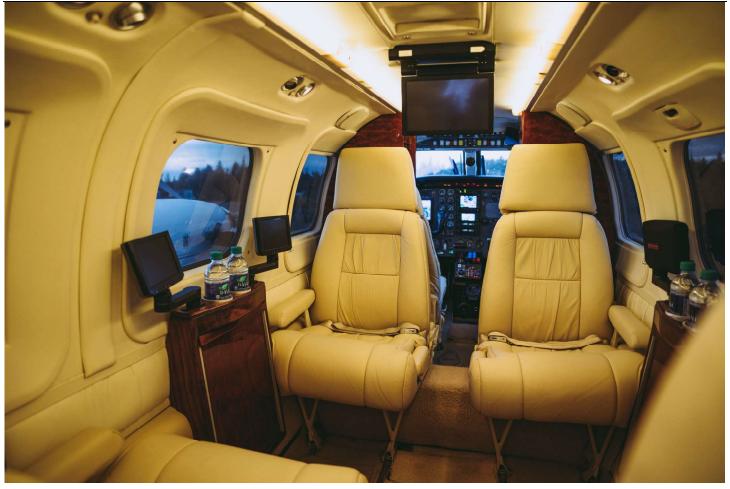

#### **INTERIOR:**

Executive 10 Passenger Seat Configuration, 4 Place Club Seating, Saddle Tan Leather Seats, Tan Carpeting, Cockpit Sliding Doors, 2-Place Side Facing Couch, Improved Cabinets & Writing Tables, Laterally Tracking Seats 5, 6, & 7