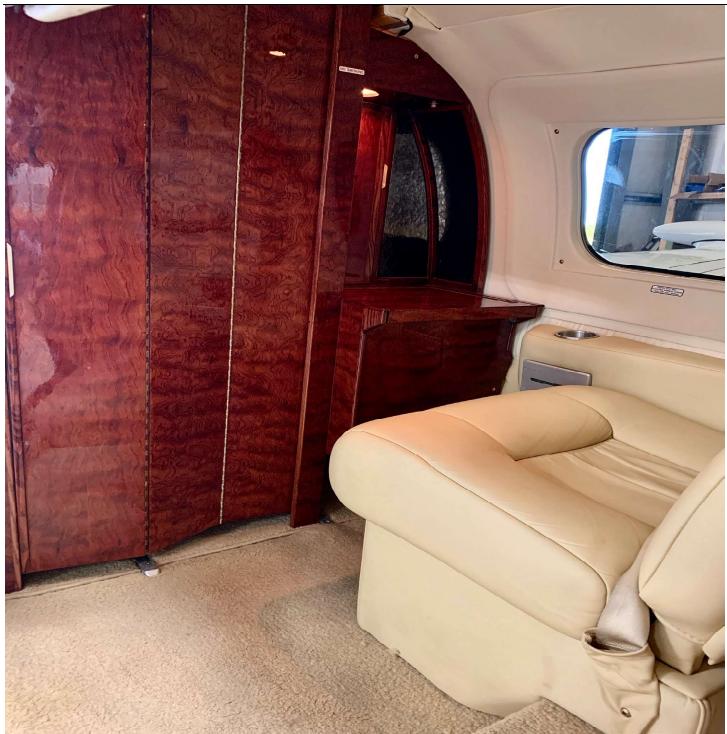

#### **INTERIOR:**

Executive 10 Passenger Seat Configuration, 4 Place Club Seating, Saddle Tan Leather Seats, Tan Carpeting, Cockpit Sliding Doors, 2-Place Side Facing Couch, Improved Cabinets & Writing Tables, Laterally Tracking Seats 5, 6, & 7