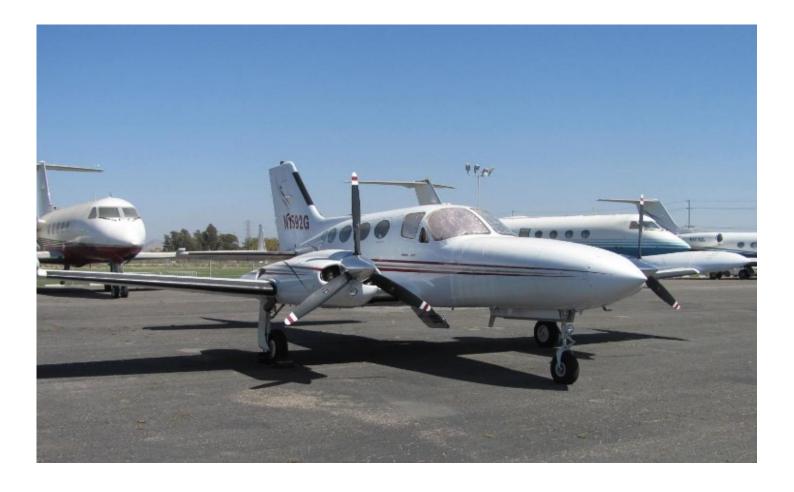

# 1974 Cessna 421B 421B- 0822 N1592G

**AIRFRAME:** 

6282.9 TTSN Hobbs 502.3

**ENGINES:** Continental GTSIO-520-H (1,600 TBO)

Left SN: 1003240 Right SN: 210229-7H

708.6 SMOH 709.7 SMOH

**PROPS:** McCauley 3AF37C516 (1,600 TBO)
Left SN: 1821100 Right SN:10599
473.4 SMOH 412.7 SMOH

#### **EXTERIOR:**

Matterhorn White w/ Red & Gold accents