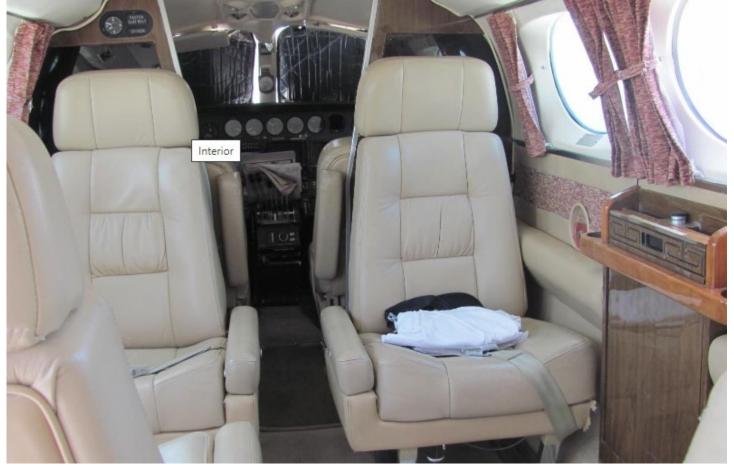

#### **INTERIOR:**

Executive 6 Passengers w/ Tan leather interior, Tan carpeting, dual wood gloss writing tables. Belted Lav