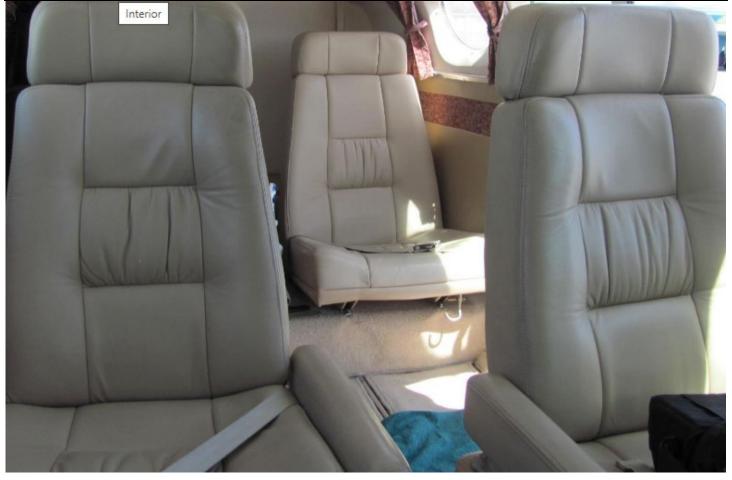

#### **INTERIOR:**

Executive 6 Passengers w/ Tan leather interior, Tan carpeting, dual wood gloss writing tables. Belted Lav