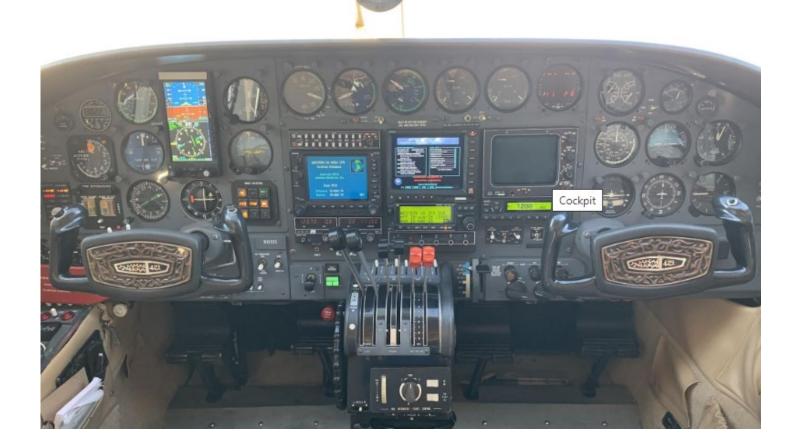

**AVIONICS: ADS-B Capable** 

Sperry 800 IFCS w/yaw damper King KT-76A

Aspen EFD-1000 JPI EDM-760 engine monitors

Garmin GNS-530 King KMA-24 audio panel w/3-light marker beacon

King KX-155XL NAT intercom w/pilot ISO

Garmin GTX-330 Weather Radar King Radar Altimeter IFR Flight Rules

Garmin MX-20 multi-function display