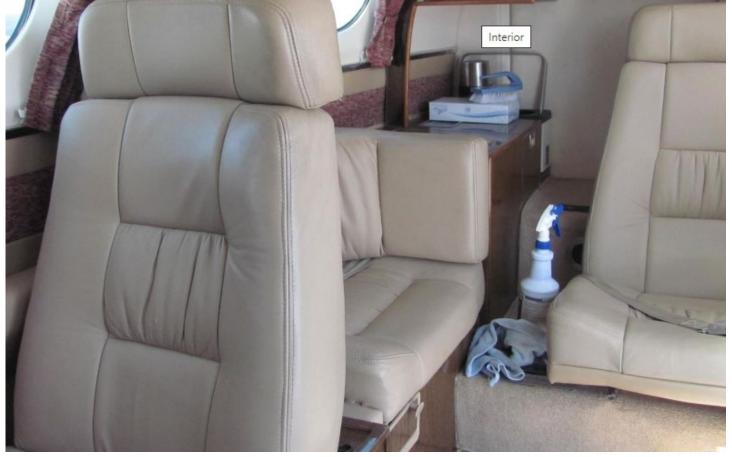

#### **INTERIOR:**

Executive 6 Passengers w/ Tan leather interior, Tan carpeting, dual wood gloss writing tables. Belted Lav