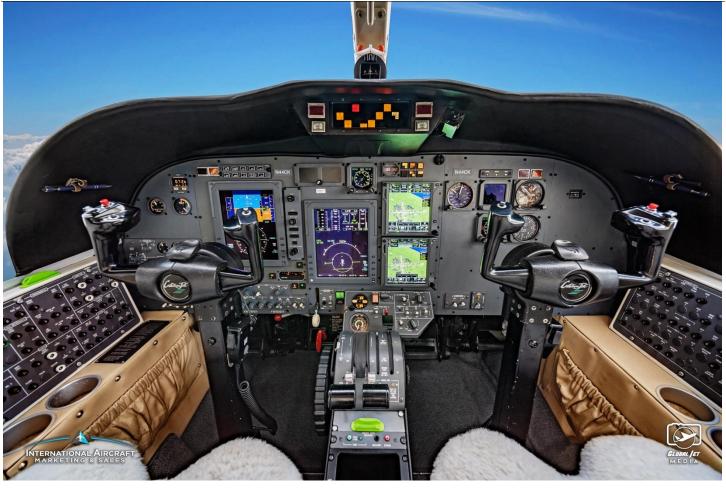

Proline 21

Dual Garmin GTN 750's WAAS/LPV

Dual Garmin GTX 345R's

Garmin GDL-69A XM Weather

Honeywell CAS-66A TCAS

Honeywell KGP-560 EGPWS

Fairchild GA-2100 CVR

Garmin GA37/35 WAAS/XM

Shadin Fuel Flow Adapter

Mid-Continental MD302 (SAM)

#### **ADDITIONAL FEATURES:**

Coupled LPV Approach Capable

Flightstream 510

Davtron Timer/Clock

Freon AC

Jet Tech STC

Anti-Skid Brakes

44-Amp/Hour Battery