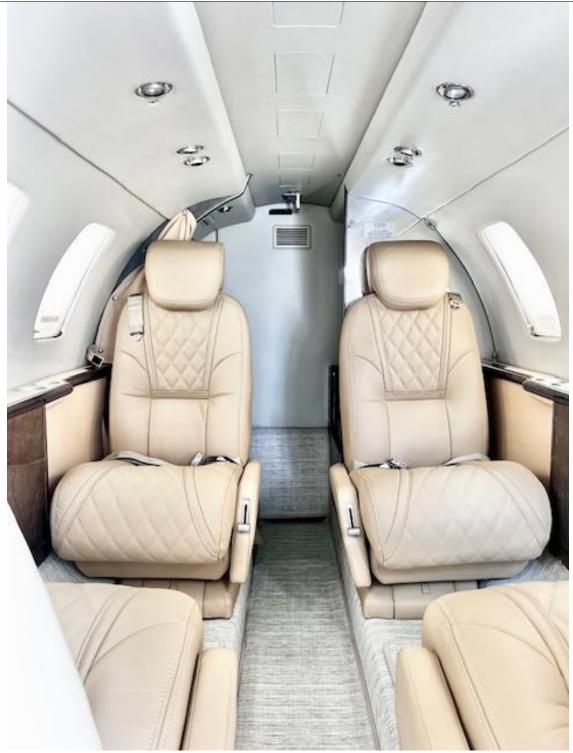

#### **INTERIOR:**

Executive 6 Passenger Updated Seating Style Completed in Beige Leather & Tan Vinyl Flooring completed 2024! Hemisphere Sand Headliner, Fwd Left Side Deluxe Refreshment Center, High-Gloss Woodwork, Dual Executive Writing Tables W/Leather Tabletop Insert & Belted Flushing Aft Lav.