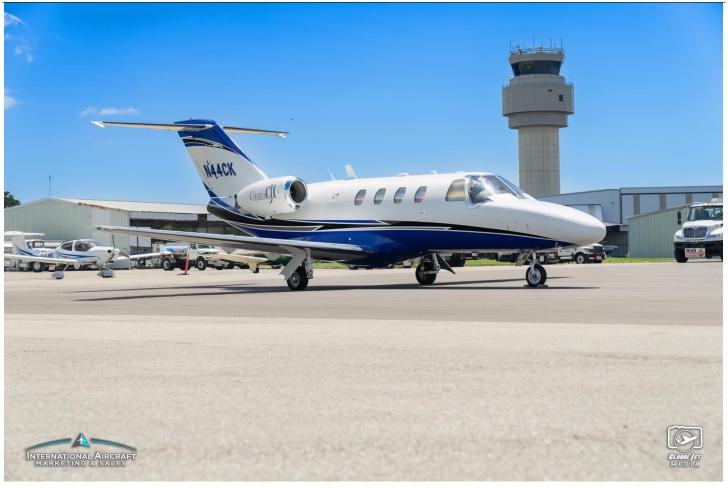

#### **EXTERIOR:**

Matterhorn White Upper & Neptune Lower W/Black & Medium Silver Stripes