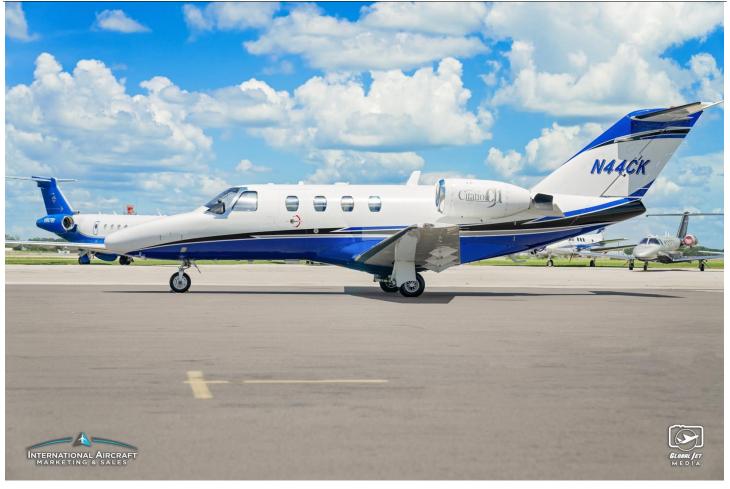

# 2000 CESSNA CJ1

Serial Number: 525-0401 Registration: N44CK

#### **EXTERIOR:**

Matterhorn White Upper & Neptune Lower W/Black & Medium Silver Stripes