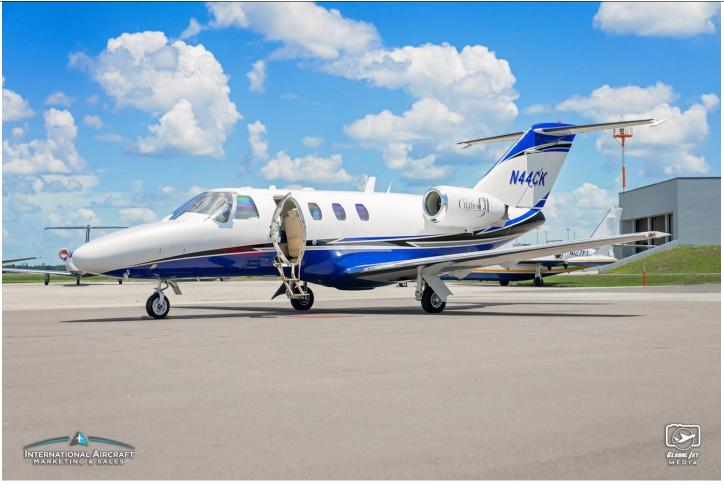

#### **EXTERIOR:**

Matterhorn White Upper & Neptune Lower W/Black & Medium Silver Stripes