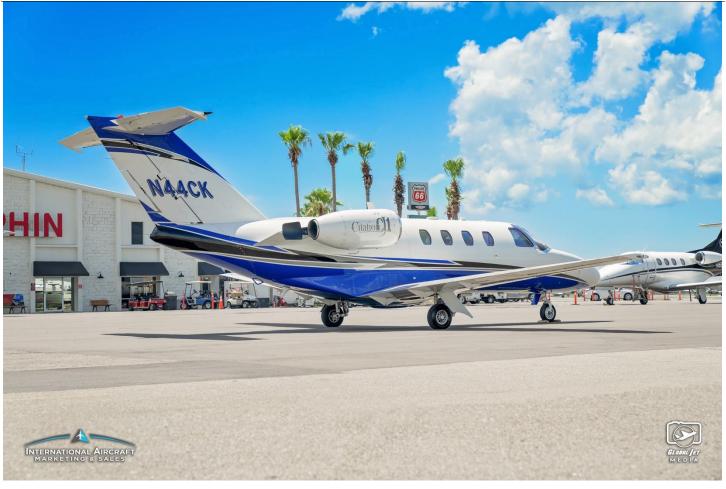

#### **EXTERIOR:**

Matterhorn White Upper & Neptune Lower W/Black & Medium Silver Stripes