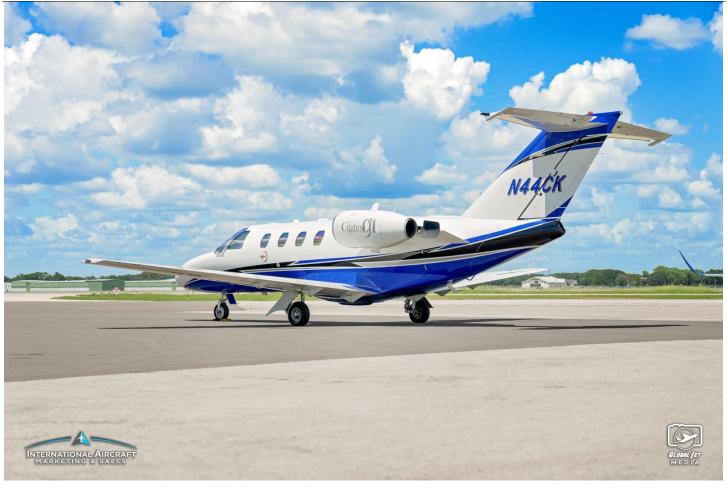

#### **EXTERIOR:**

Matterhorn White Upper & Neptune Lower W/Black & Medium Silver Stripes