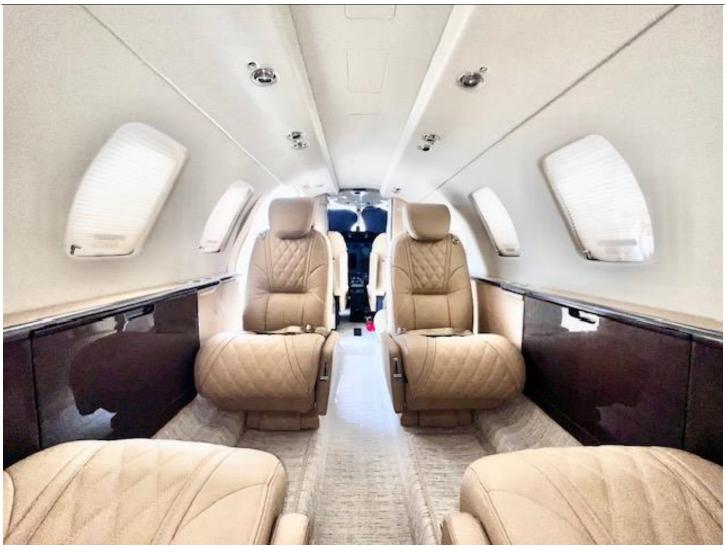

#### **INTERIOR:**

Executive 6 Passenger Updated Seating Style Completed in Beige Leather & Tan Vinyl Flooring completed 2024! Hemisphere Sand Headliner, Fwd Left Side Deluxe Refreshment Center, High-Gloss Woodwork, Dual Executive Writing Tables W/Leather Tabletop Insert & Belted Flushing Aft Lav.