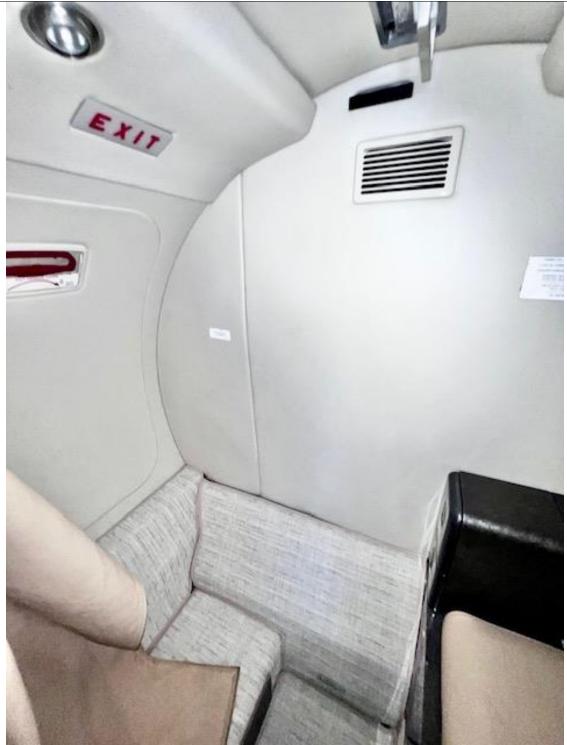

#### **INTERIOR:**

Executive 6 Passenger Updated Seating Style Completed in Beige Leather & Tan Vinyl Flooring completed 2024! Hemisphere Sand Headliner, Fwd Left Side Deluxe Refreshment Center, High-Gloss Woodwork, Dual Executive Writing Tables W/Leather Tabletop Insert & Belted Flushing Aft Lav.