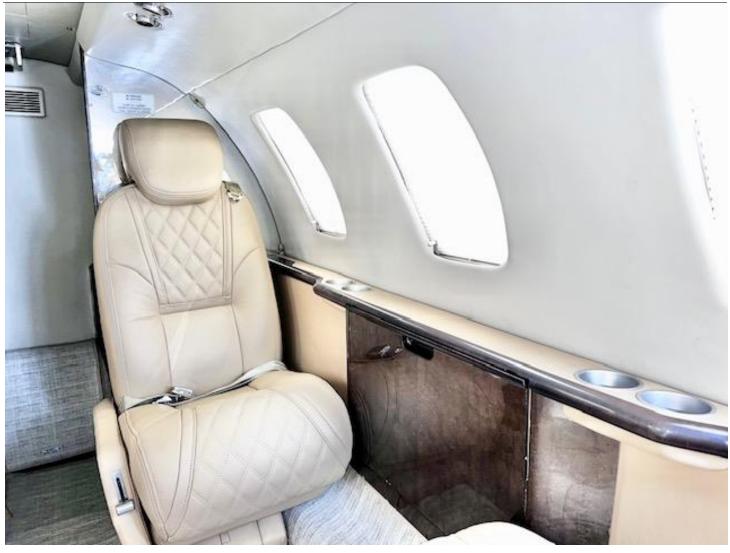

#### **INTERIOR:**

Executive 6 Passenger Updated Seating Style Completed in Beige Leather & Tan Vinyl Flooring completed 2024! Hemisphere Sand Headliner, Fwd Left Side Deluxe Refreshment Center, High-Gloss Woodwork, Dual Executive Writing Tables W/Leather Tabletop Insert & Belted Flushing Aft Lav.