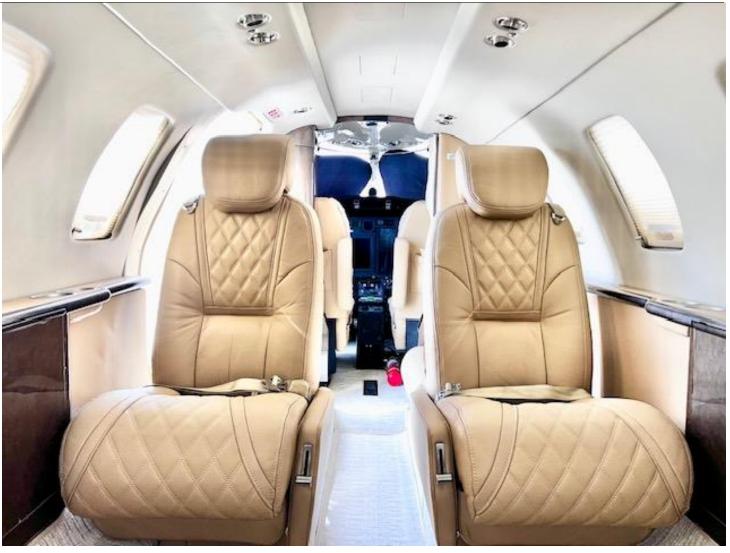

#### **INTERIOR:**

Executive 6 Passenger Updated Seating Style Completed in Beige Leather & Tan Vinyl Flooring completed 2024! Hemisphere Sand Headliner, Fwd Left Side Deluxe Refreshment Center, High-Gloss Woodwork, Dual Executive Writing Tables W/Leather Tabletop Insert & Belted Flushing Aft Lav.