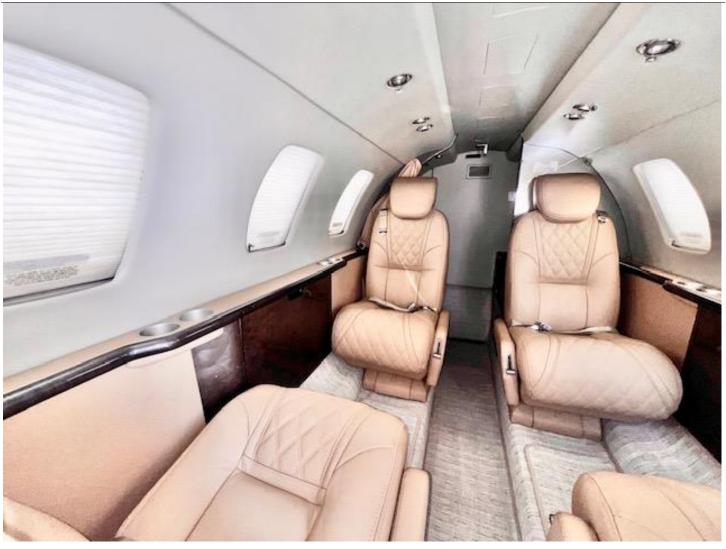

#### **INTERIOR:**

Executive 6 Passenger Updated Seating Style Completed in Beige Leather & Tan Vinyl Flooring completed 2024! Hemisphere Sand Headliner, Fwd Left Side Deluxe Refreshment Center, High-Gloss Woodwork, Dual Executive Writing Tables W/Leather Tabletop Insert & Belted Flushing Aft Lav.