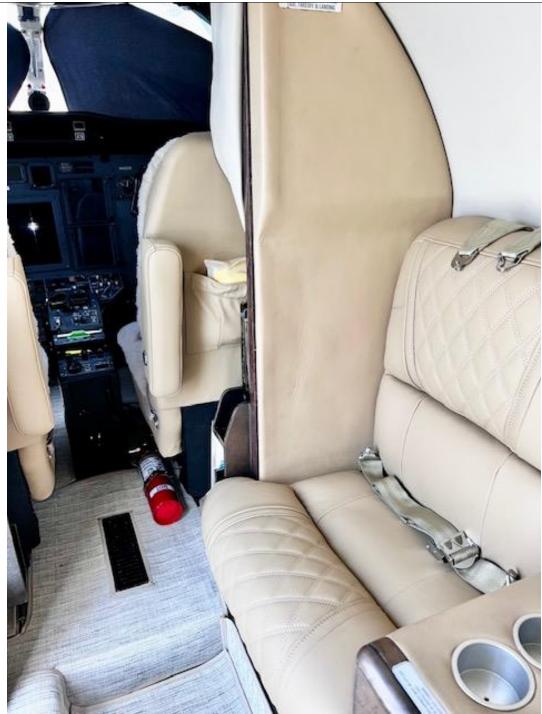

#### **INTERIOR:**

Executive 6 Passenger Updated Seating Style Completed in Beige Leather & Tan Vinyl Flooring completed 2024! Hemisphere Sand Headliner, Fwd Left Side Deluxe Refreshment Center, High-Gloss Woodwork, Dual Executive Writing Tables W/Leather Tabletop Insert & Belted Flushing Aft Lav.