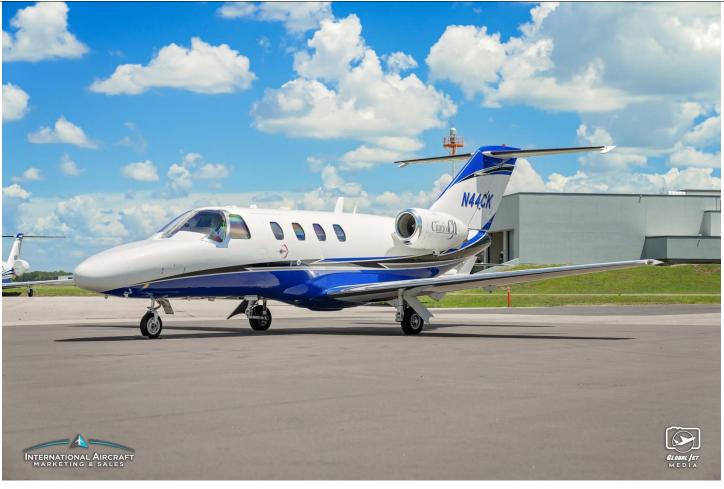

# 2000 CESSNA CJ1

Serial Number: 525-0401 Registration: N44CK

#### **EXTERIOR:**

Matterhorn White Upper & Neptune Lower W/Black & Medium Silver Stripes