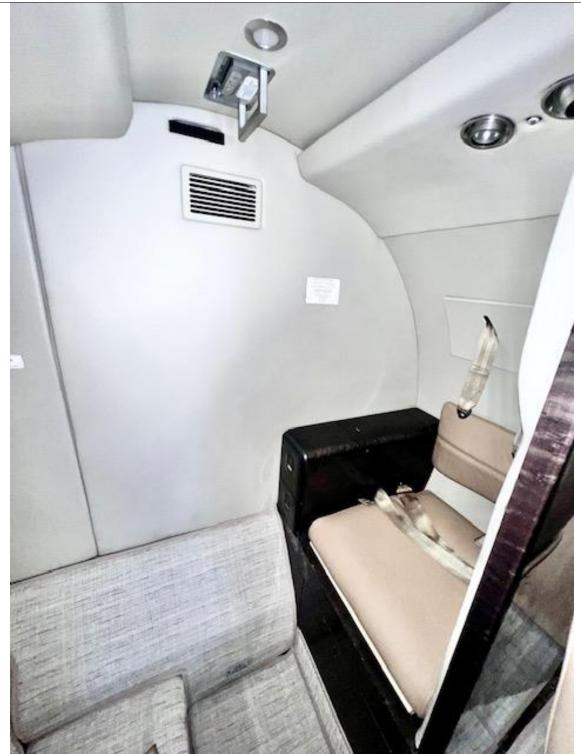

#### **INTERIOR:**

Executive 6 Passenger Updated Seating Style Completed in Beige Leather & Tan Vinyl Flooring completed 2024! Hemisphere Sand Headliner, Fwd Left Side Deluxe Refreshment Center, High-Gloss Woodwork, Dual Executive Writing Tables W/Leather Tabletop Insert & Belted Flushing Aft Lav.