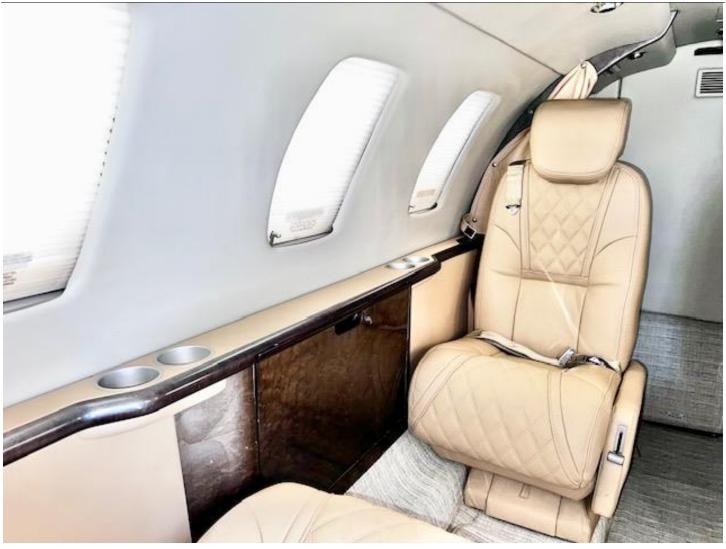

#### **INTERIOR:**

Executive 6 Passenger Updated Seating Style Completed in Beige Leather & Tan Vinyl Flooring completed 2024! Hemisphere Sand Headliner, Fwd Left Side Deluxe Refreshment Center, High-Gloss Woodwork, Dual Executive Writing Tables W/Leather Tabletop Insert & Belted Flushing Aft Lav.