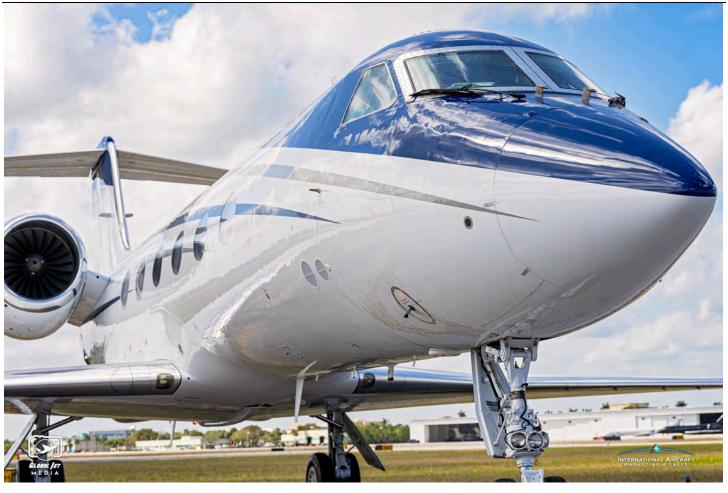

**EXTERIOR**: Repainted 2024

Matterhorn White w/Gulfstream Silver & Slate Gray Accent Stripes.