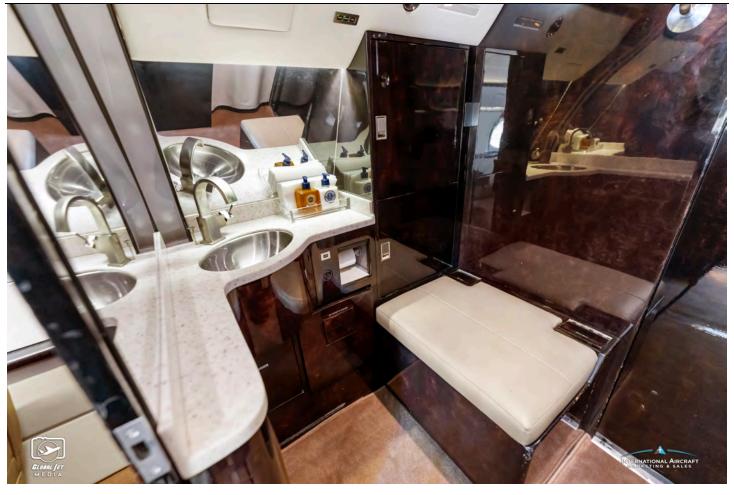

#### **INTERIOR:**

Executive 14 Passenger, Gogo Biz ATG-4000 AXXESS II Phone/WiFi, Mid-Cabin Bulkhead Divider w/Sliding Door, Electric Window Shades, Forward 4-Place Club, Mid Cabin 3-Place divan opposite 2-Place Club, Aft 4-Place Conference Group, Jumpseat, Dual DVD/CD Players, Forward 20" TV. Mid-Cabin 20" TV, Aft right side 10" TV. Six 7" Sidewall mounted monitors, Dual Satellite Outputs