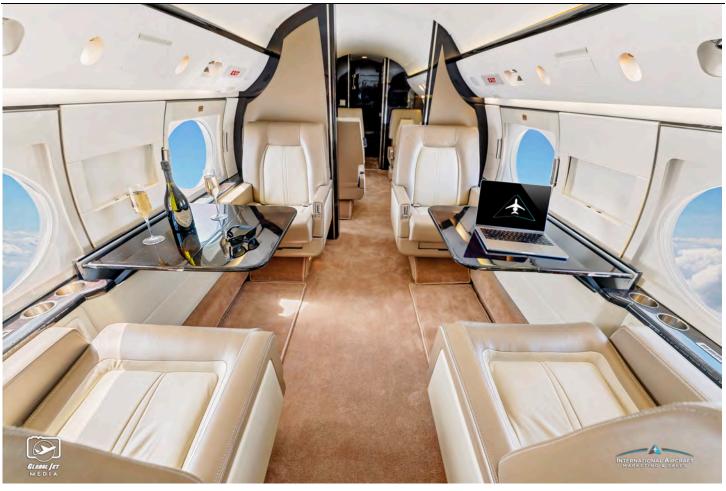

#### **INTERIOR:**

Executive 14 Passenger, Gogo Biz ATG-4000 AXXESS II Phone/WiFi, Mid-Cabin Bulkhead Divider w/Sliding Door, Electric Window Shades, Forward 4-Place Club, Mid Cabin 3-Place divan opposite 2-Place Club, Aft 4-Place Conference Group, Jumpseat, Dual DVD/CD Players, Forward 20" TV. Mid-Cabin 20" TV, Aft right side 10" TV. Six 7" Sidewall mounted monitors, Dual Satellite Outputs