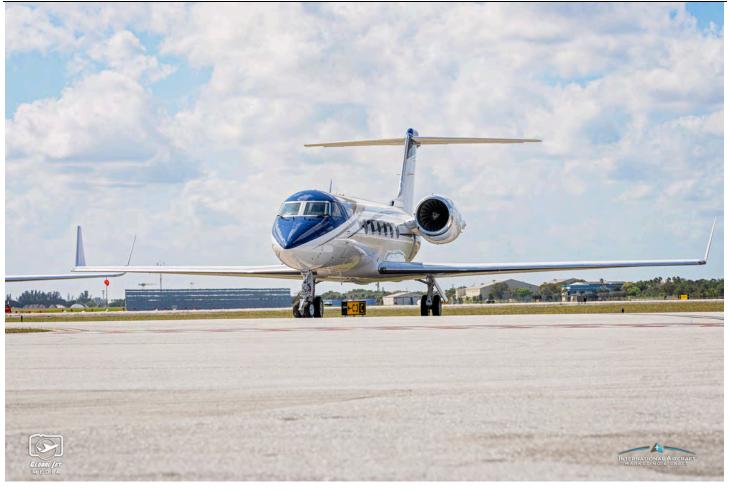

**EXTERIOR**: Repainted 2024

Matterhorn White w/Gulfstream Silver & Slate Gray Accent Stripes.