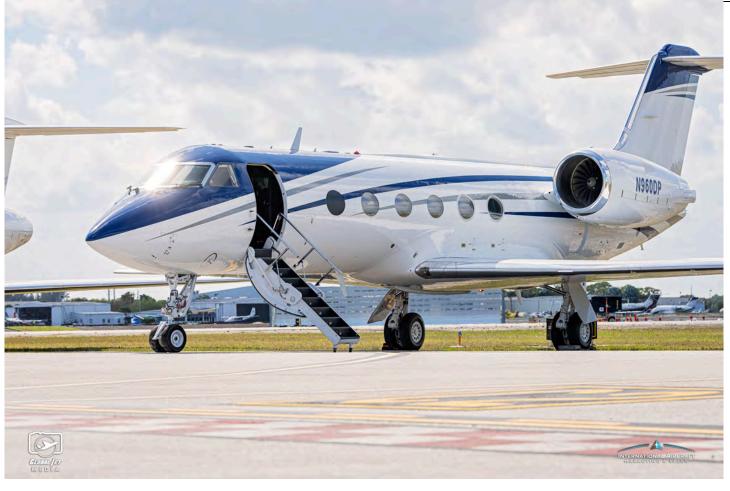

**EXTERIOR**: Repainted 2024

Matterhorn White w/Gulfstream Silver & Slate Gray Accent Stripes.