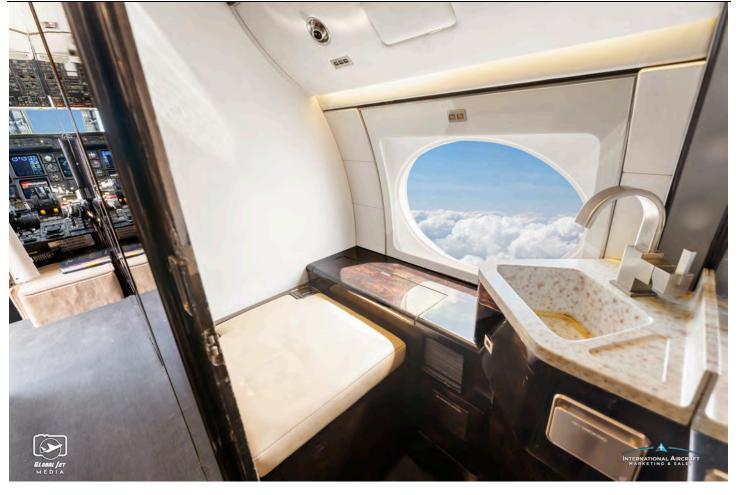

#### **INTERIOR:**

Executive 14 Passenger, Gogo Biz ATG-4000 AXXESS II Phone/WiFi, Mid-Cabin Bulkhead Divider w/Sliding Door, Electric Window Shades, Forward 4-Place Club, Mid Cabin 3-Place divan opposite 2-Place Club, Aft 4-Place Conference Group, Jumpseat, Dual DVD/CD Players, Forward 20" TV. Mid-Cabin 20" TV, Aft right side 10" TV. Six 7" Sidewall mounted monitors, Dual Satellite Outputs