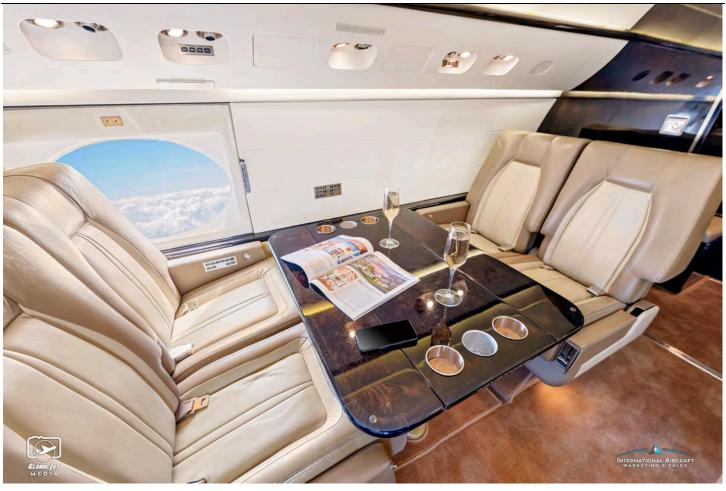

#### **INTERIOR:**

Executive 14 Passenger, Gogo Biz ATG-4000 AXXESS II Phone/WiFi, Mid-Cabin Bulkhead Divider w/Sliding Door, Electric Window Shades, Forward 4-Place Club, Mid Cabin 3-Place divan opposite 2-Place Club, Aft 4-Place Conference Group, Jumpseat, Dual DVD/CD Players, Forward 20" TV. Mid-Cabin 20" TV, Aft right side 10" TV. Six 7" Sidewall mounted monitors, Dual Satellite Outputs