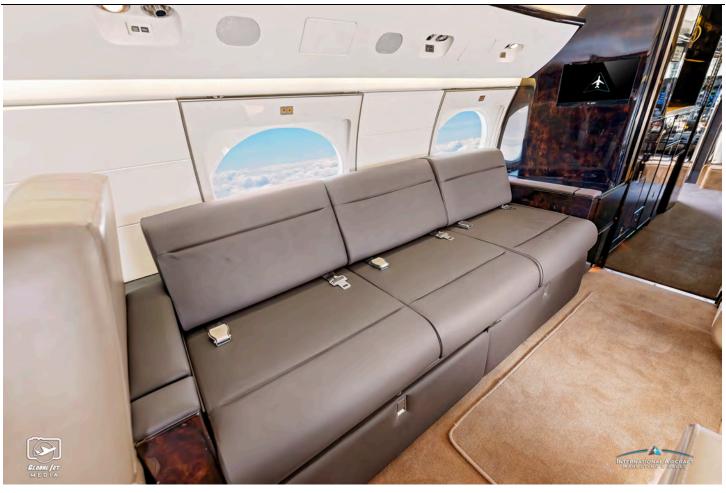

#### **INTERIOR:**

Executive 14 Passenger, Gogo Biz ATG-4000 AXXESS II Phone/WiFi, Mid-Cabin Bulkhead Divider w/Sliding Door, Electric Window Shades, Forward 4-Place Club, Mid Cabin 3-Place divan opposite 2-Place Club, Aft 4-Place Conference Group, Jumpseat, Dual DVD/CD Players, Forward 20" TV. Mid-Cabin 20" TV, Aft right side 10" TV. Six 7" Sidewall mounted monitors, Dual Satellite Outputs