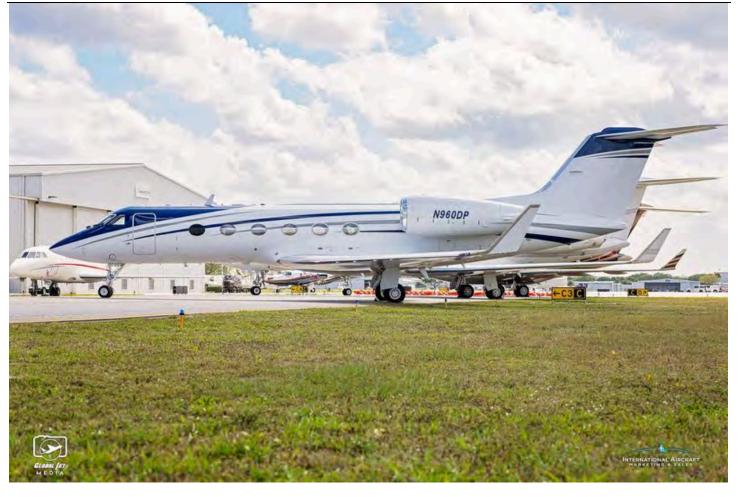

**EXTERIOR**: Repainted 2024

Matterhorn White w/Gulfstream Silver & Slate Gray Accent Stripes.