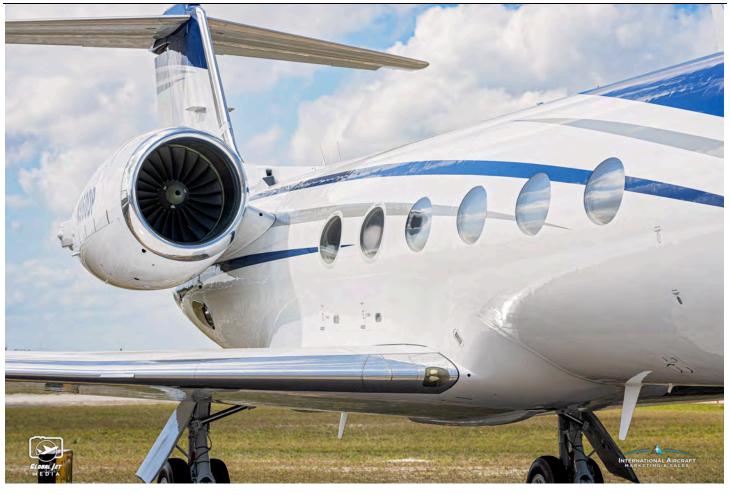

# 1991 Gulfstream G-IV S/N: IV-1157 Registration: N960DP

**AIRFRAME**:

Total Time: 11,534 Total Time

Landings: 4,890 CSN

**ENGINES**: Rolls-Royce TAY MK 611-8

LEFT: 16281 Right: 16284
14,269.4 TSN 14,114 TSN
5,733 CSN 5,692 CSN