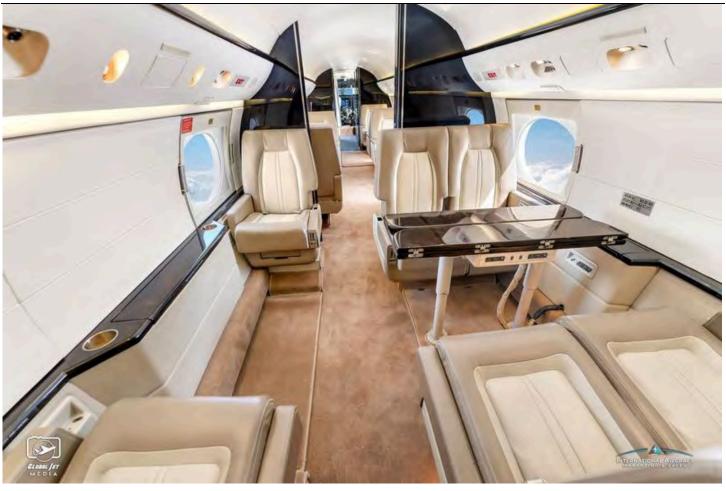

#### **INTERIOR:**

Executive 14 Passenger, Gogo Biz ATG-4000 AXXESS II Phone/WiFi, Mid-Cabin Bulkhead Divider w/Sliding Door, Electric Window Shades, Forward 4-Place Club, Mid Cabin 3-Place divan opposite 2-Place Club, Aft 4-Place Conference Group, Jumpseat, Dual DVD/CD Players, Forward 20" TV. Mid-Cabin 20" TV, Aft right side 10" TV. Six 7" Sidewall mounted monitors, Dual Satellite Outputs