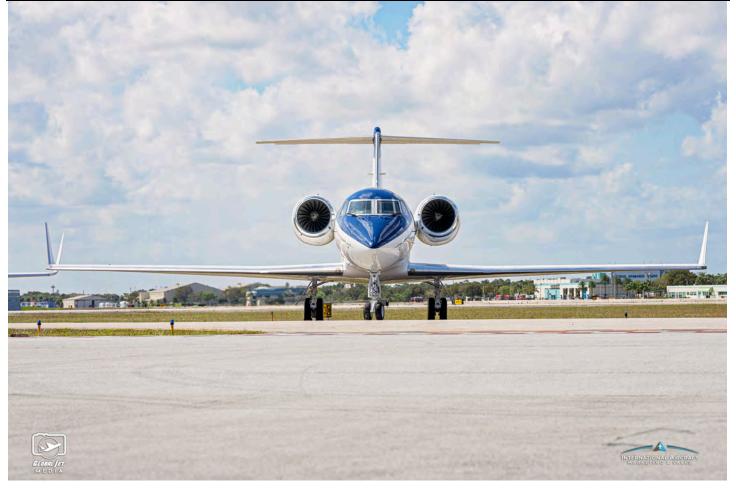

**EXTERIOR**: Repainted 2024

Matterhorn White w/Gulfstream Silver & Slate Gray Accent Stripes.