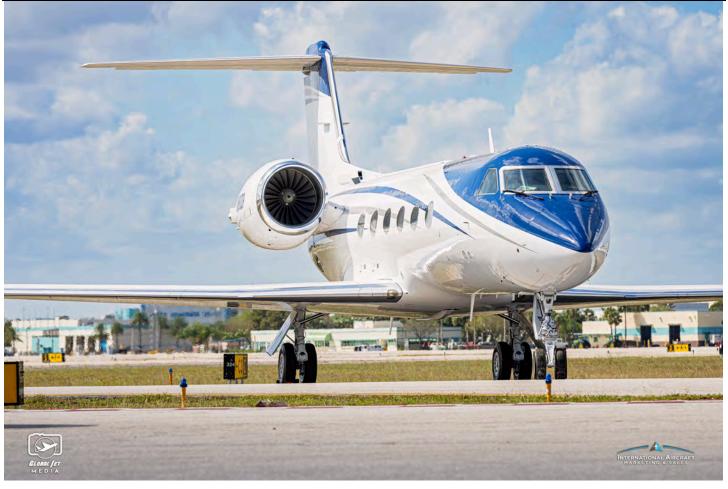

**EXTERIOR**: Repainted 2024

Matterhorn White w/Gulfstream Silver & Slate Gray Accent Stripes.