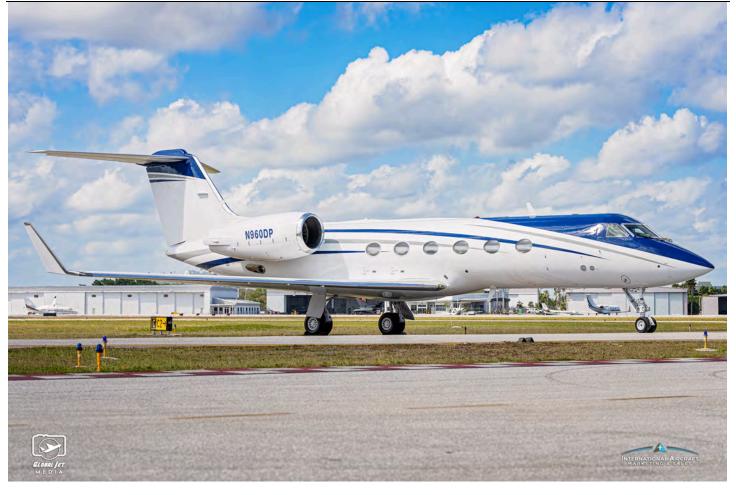

# 1991 Gulfstream G-IV S/N: IV-1157 Registration: N960DP

**AIRFRAME**:

Total Time: 11,534 Total Time

Landings: 4,890 CSN

**ENGINES**: Rolls-Royce TAY MK 611-8

LEFT: 16281 Right: 16284
14,269.4 TSN 14,114 TSN
5,733 CSN 5,692 CSN

**EXTERIOR**: Repainted 2024

Matterhorn White w/Gulfstream Silver & Slate Gray Accent Stripes.