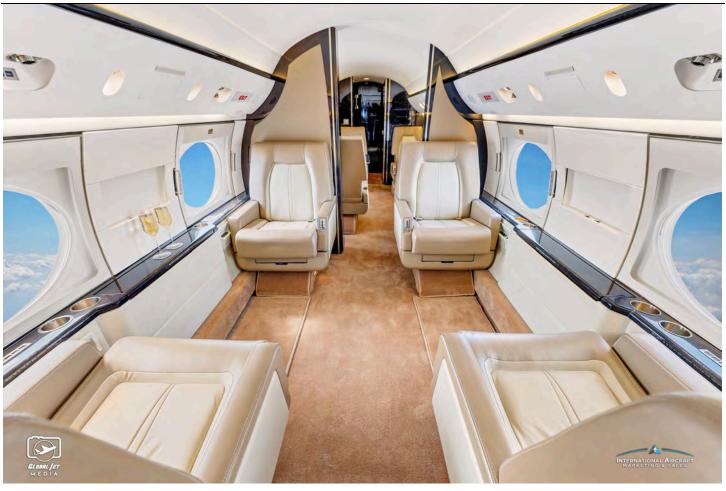

#### **INTERIOR:**

Executive 14 Passenger, Gogo Biz ATG-4000 AXXESS II Phone/WiFi, Mid-Cabin Bulkhead Divider w/Sliding Door, Electric Window Shades, Forward 4-Place Club, Mid Cabin 3-Place divan opposite 2-Place Club, Aft 4-Place Conference Group, Jumpseat, Dual DVD/CD Players, Forward 20" TV. Mid-Cabin 20" TV, Aft right side 10" TV. Six 7" Sidewall mounted monitors, Dual Satellite Outputs