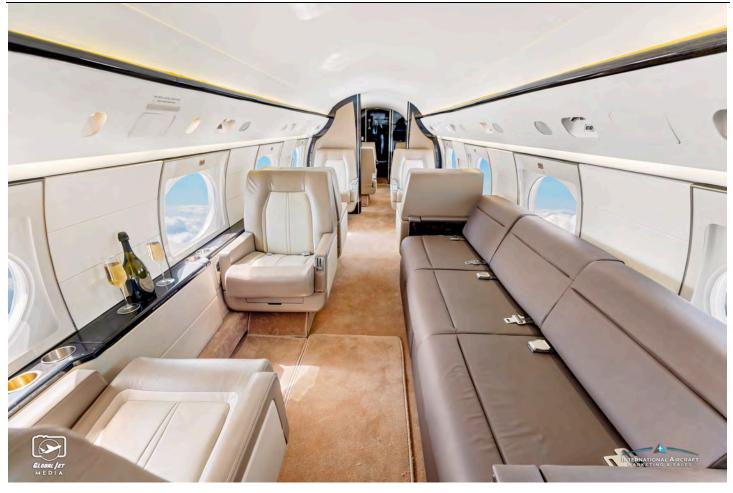

#### **INTERIOR:**

Executive 14 Passenger, Gogo Biz ATG-4000 AXXESS II Phone/WiFi, Mid-Cabin Bulkhead Divider w/Sliding Door, Electric Window Shades, Forward 4-Place Club, Mid Cabin 3-Place divan opposite 2-Place Club, Aft 4-Place Conference Group, Jumpseat, Dual DVD/CD Players, Forward 20" TV. Mid-Cabin 20" TV, Aft right side 10" TV. Six 7" Sidewall mounted monitors, Dual Satellite Outputs