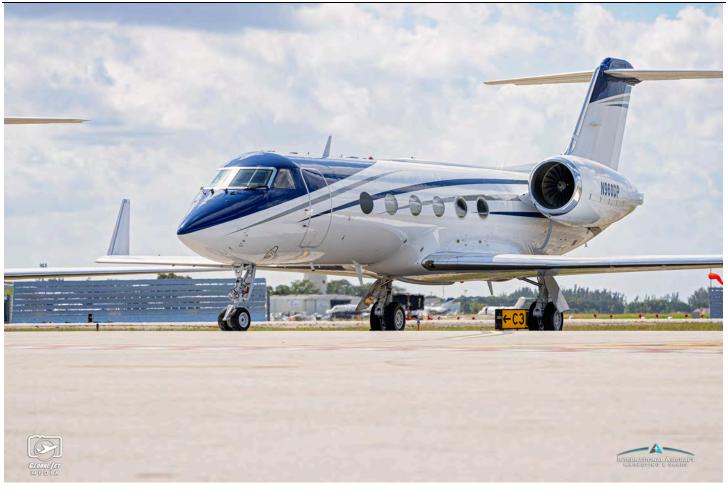

**EXTERIOR**: Repainted 2024

Matterhorn White w/Gulfstream Silver & Slate Gray Accent Stripes.