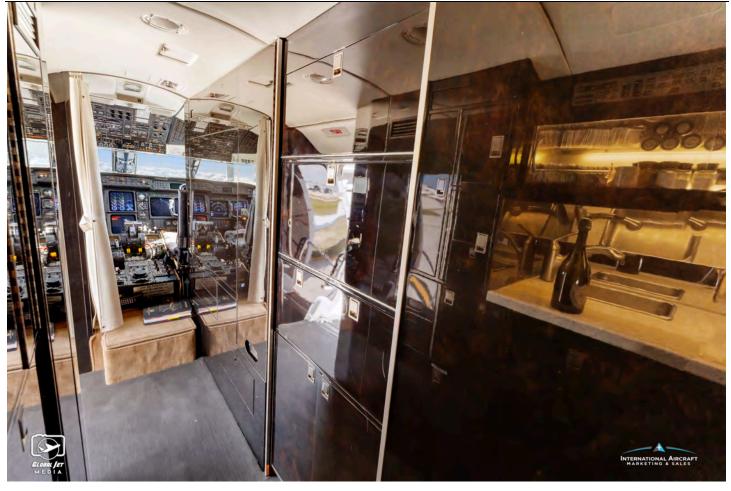

#### **INTERIOR:**

Executive 14 Passenger, Gogo Biz ATG-4000 AXXESS II Phone/WiFi, Mid-Cabin Bulkhead Divider w/Sliding Door, Electric Window Shades, Forward 4-Place Club, Mid Cabin 3-Place divan opposite 2-Place Club, Aft 4-Place Conference Group, Jumpseat, Dual DVD/CD Players, Forward 20" TV. Mid-Cabin 20" TV, Aft right side 10" TV. Six 7" Sidewall mounted monitors, Dual Satellite Outputs