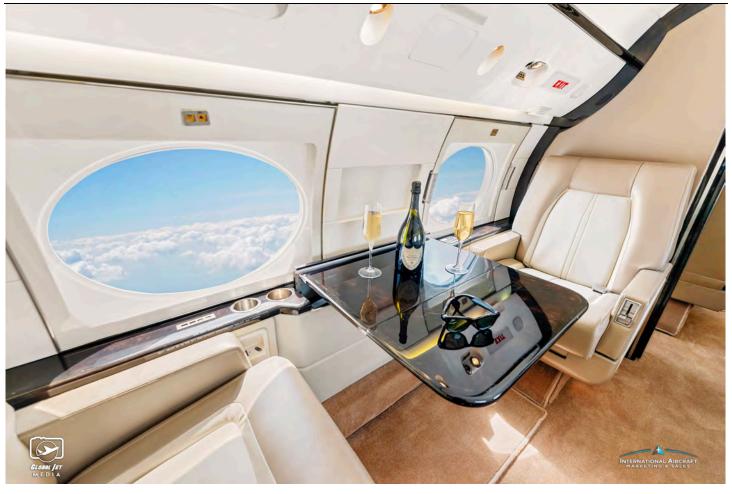

#### **INTERIOR:**

Executive 14 Passenger, Gogo Biz ATG-4000 AXXESS II Phone/WiFi, Mid-Cabin Bulkhead Divider w/Sliding Door, Electric Window Shades, Forward 4-Place Club, Mid Cabin 3-Place divan opposite 2-Place Club, Aft 4-Place Conference Group, Jumpseat, Dual DVD/CD Players, Forward 20" TV. Mid-Cabin 20" TV, Aft right side 10" TV. Six 7" Sidewall mounted monitors, Dual Satellite Outputs