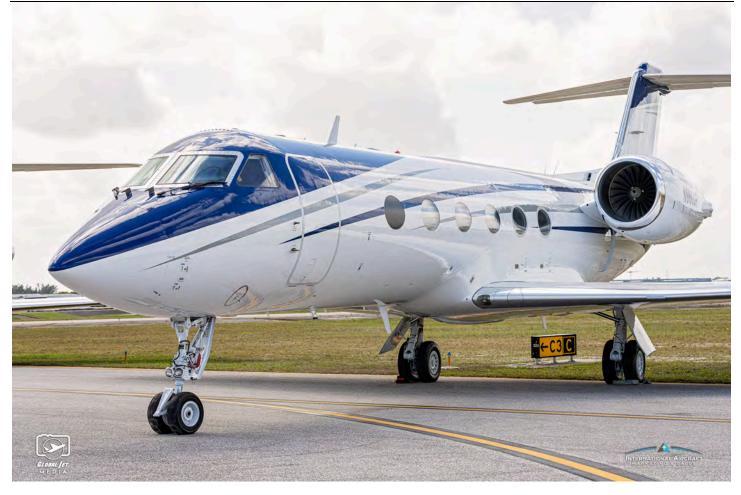

**EXTERIOR**: Repainted 2024

Matterhorn White w/Gulfstream Silver & Slate Gray Accent Stripes.