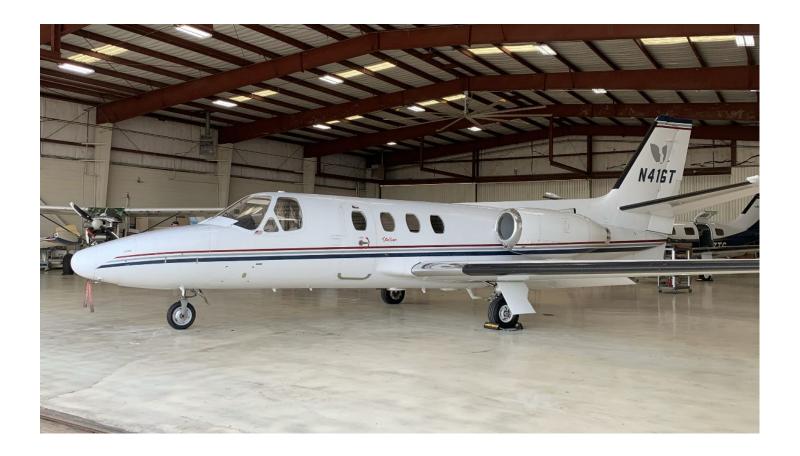

# 1979 CESSNA 501 I/SP STALLION

**Registration:** N41GT | Serial Number: 501-0297 Abilene Regional Airport – Abilene, TX (KABI)

**AIRFRAME:** 

9,700 Airframe Total Time 9,411 Landings

**ENGINES:** Williams Internation – FJ44-2A

Keith A/C JetShades
Co-Pilot Air Driven ADI w/ Electric HSI Larger O2 Tank

**INTERIOR: 2012** 

Executive 8 Passenger Configuration, w/ Beige Leather Interior, AFT Belted Lav.

**EXTERIOR: 2012** 

Matterhorn White w/ Red, Blue & Grey Striping.