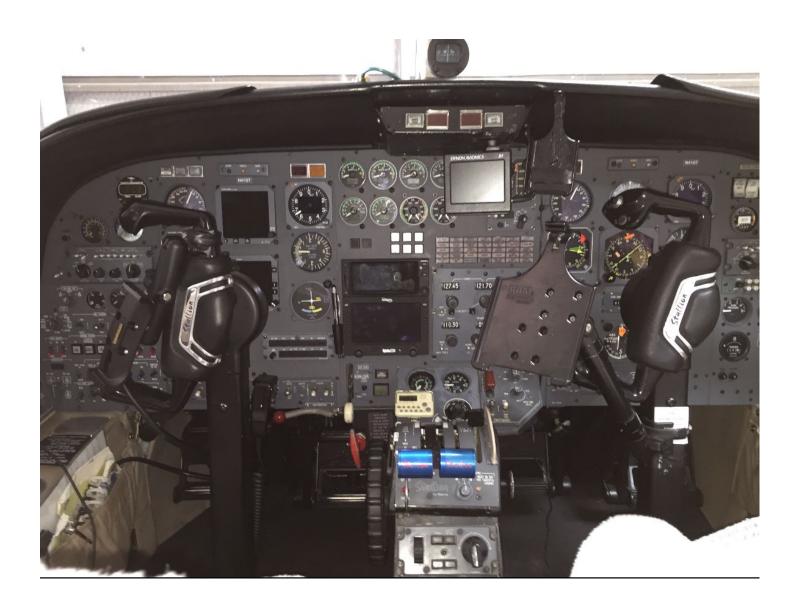

Engine 1 S/N: 116085 Engine 2 S/N: 116084 1,056 TTSN 1,056 TTSN 814 TCSN 816 TCSN

**AVIONICS:** 

Collins ADF-60 Bendix RDR-1100 Radar w/ 200 Mile Range

Sperry SPZ-500 Collins DME 40

Altimeter: Sperry AA-215 (Digital) Garmin GTN 625 GPS w/ Roll Steering through Sandel RMI

Dual 332C-10 (RMI) Teledyne AOA

Dual Collins VHF-20AEmergency Pilots Electric Attitude IndicatorDual Collins VIR-30ASandel Electronic HIS Coupled to GTNAvidyne Display Coupled to GTNSandel Electronic Attitude Indicator

Dual Sperry AA-215 (Digital) Sandel TAWS w/ RMI Coupled to GTN

**ADDITIONAL:** 

ADSB Out Sierra Quick Removal Radome
Lead Acid Battery Seirra Door/Baggage Locks
Drag Chute Sierra Position Lights

RVSM 120V Inverter w/ 12V Supply