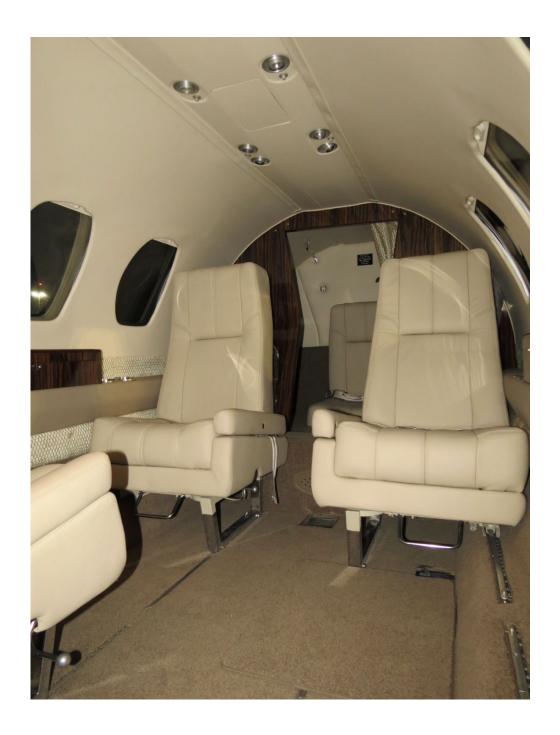

Keith A/C JetShades
Co-Pilot Air Driven ADI w/ Electric HSI Larger O2 Tank

**INTERIOR: 2012** 

Executive 8 Passenger Configuration, w/ Beige Leather Interior, AFT Belted Lav.

**EXTERIOR: 2012** 

Matterhorn White w/ Red, Blue & Grey Striping.