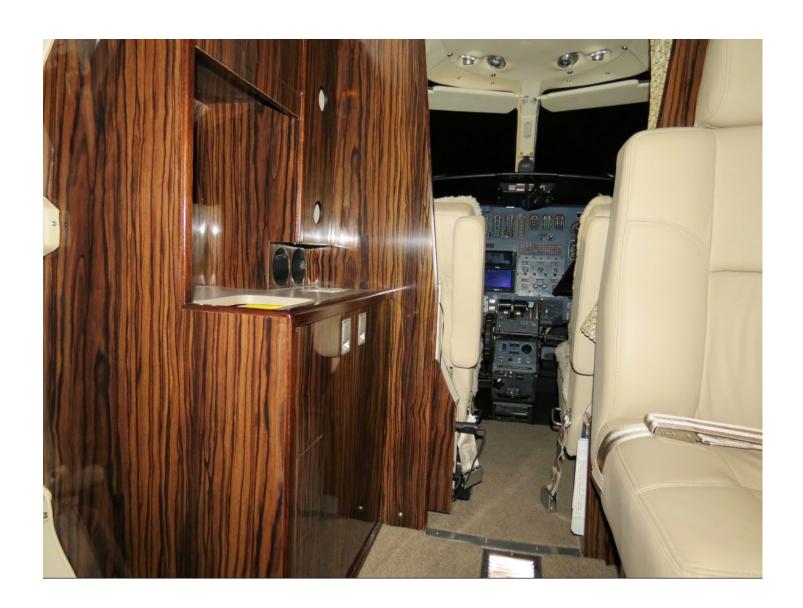

Keith A/C JetShades
Co-Pilot Air Driven ADI w/ Electric HSI Larger O2 Tank

**INTERIOR: 2012** 

Executive 8 Passenger Configuration, w/ Beige Leather Interior, AFT Belted Lav.

**EXTERIOR: 2012** 

Matterhorn White w/ Red, Blue & Grey Striping.