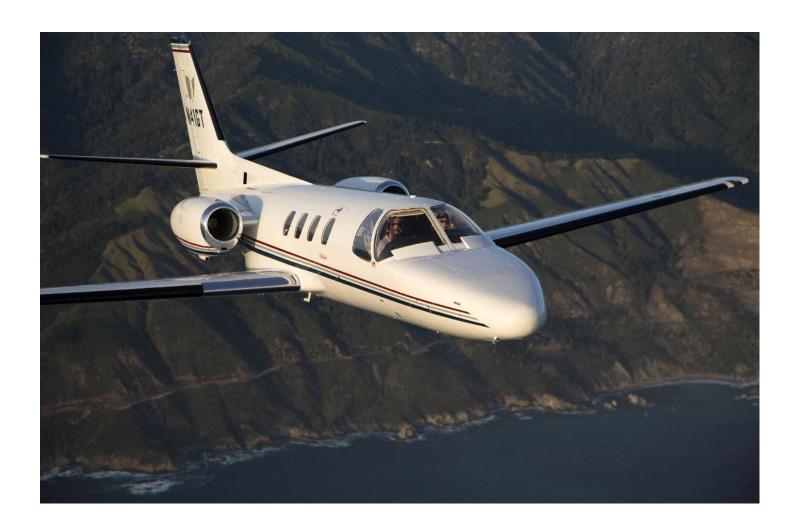

# 1979 CESSNA 501 I/SP STALLION

**Registration:** N41GT | Serial Number: 501-0297 Abilene Regional Airport – Abilene, TX (KABI)

**AIRFRAME:** 

9,700 Airframe Total Time 9,411 Landings

**ENGINES:** Williams Internation – FJ44-2A

Keith A/C JetShades
Co-Pilot Air Driven ADI w/ Electric HSI Larger O2 Tank

**INTERIOR: 2012** 

Executive 8 Passenger Configuration, w/ Beige Leather Interior, AFT Belted Lav.

**EXTERIOR: 2012** 

Matterhorn White w/ Red, Blue & Grey Striping.