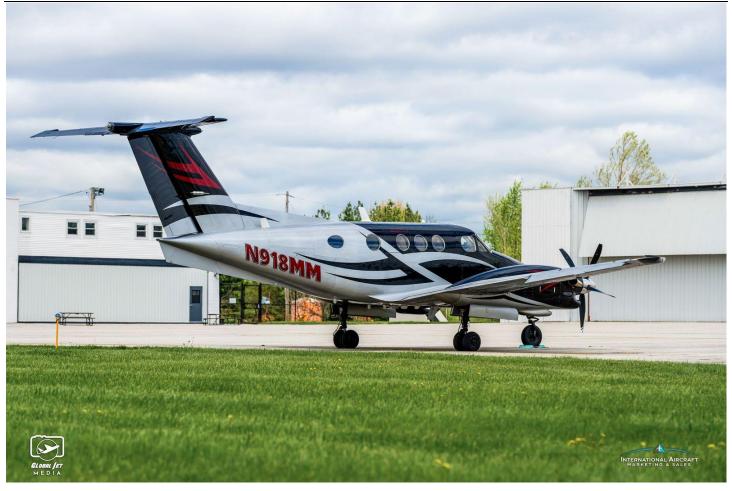

### 1980 BEECHCRAFT KING AIR F90

# Serial Number: LA-52 Registration Number: N918MM

**EXTERIOR: Done in 2019- Elliott Aviation- Moline, IA** 