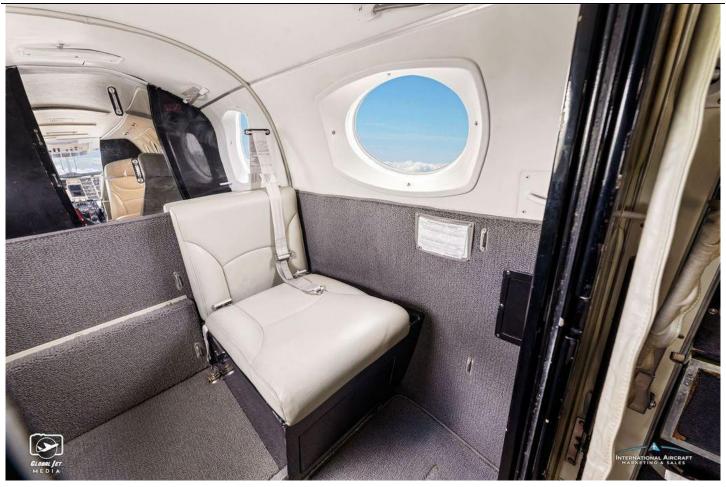

-Avidyne EX-500 Multifunction Display -Bendix KA-92 GPS Antenna (Coupled to GNS-400)

-Garmin GDL-69 XM Receiver

INTERIOR: Done in 2019- Elliott Aviation- Moline, IA

Executive/8 Passenger Configuration, Aft Lav