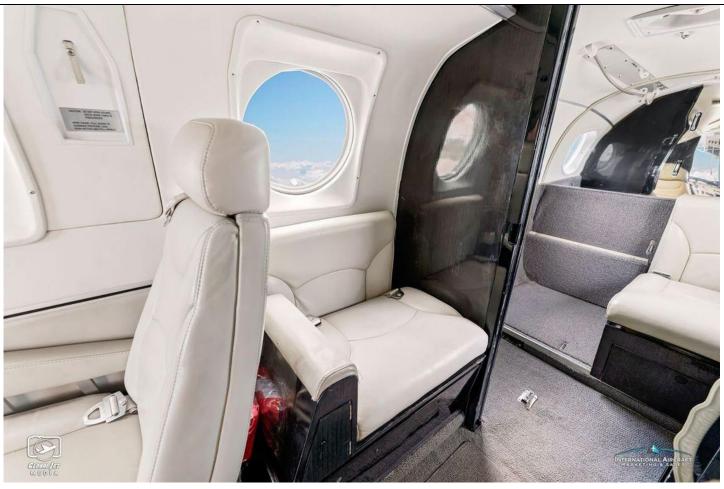

-Avidyne EX-500 Multifunction Display -Bendix KA-92 GPS Antenna (Coupled to GNS-400)

-Garmin GDL-69 XM Receiver

INTERIOR: Done in 2019- Elliott Aviation- Moline, IA

Executive/8 Passenger Configuration, Aft Lav