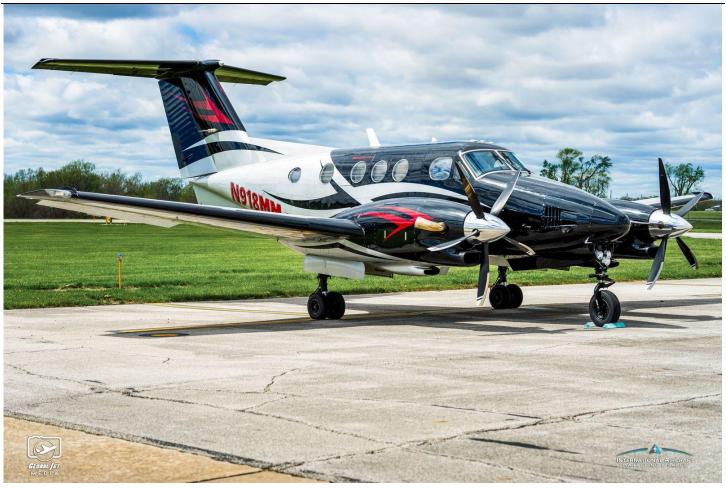

### 1980 BEECHCRAFT KING AIR F90

# Serial Number: LA-52 Registration Number: N918MM

## EOK/KEOK/Keokuk Municipal Airport, Keokuk, IA - U.S

**EXTERIOR: Done in 2019- Elliott Aviation- Moline, IA** 