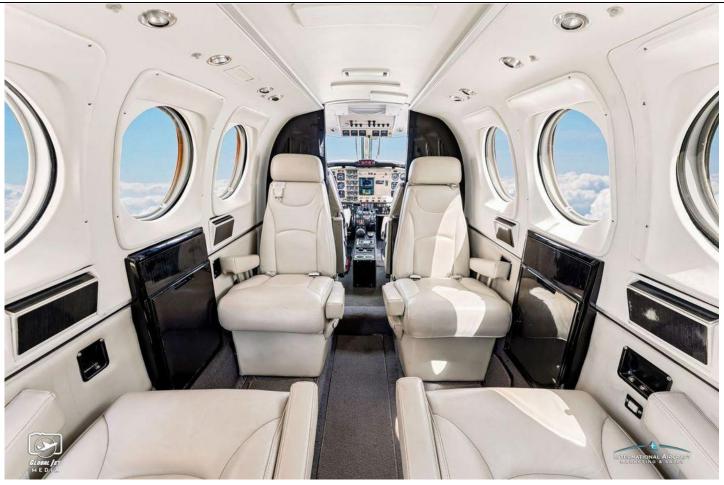

-Avidyne EX-500 Multifunction Display -Bendix KA-92 GPS Antenna (Coupled to GNS-400)

-Garmin GDL-69 XM Receiver

INTERIOR: Done in 2019- Elliott Aviation- Moline, IA

Executive/8 Passenger Configuration, Aft Lav