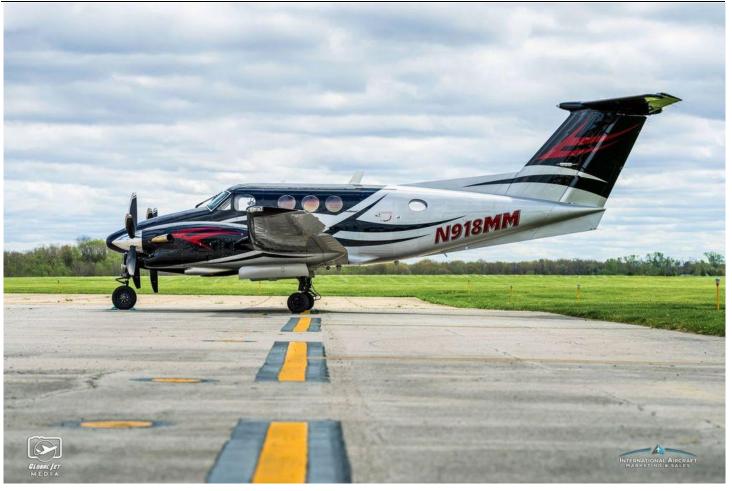

### 1980 BEECHCRAFT KING AIR F90

# Serial Number: LA-52 Registration Number: N918MM

**EXTERIOR: Done in 2019- Elliott Aviation- Moline, IA** 