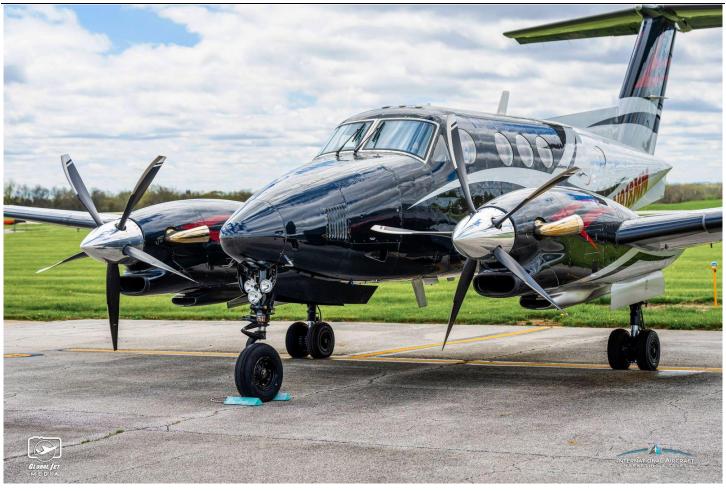

-Avidyne EX-500 Multifunction Display -Bendix KA-92 GPS Antenna (Coupled to GNS-400)

-Garmin GDL-69 XM Receiver

INTERIOR: Done in 2019- Elliott Aviation- Moline, IA

Executive/8 Passenger Configuration, Aft Lav

**EXTERIOR: Done in 2019- Elliott Aviation- Moline, IA** 