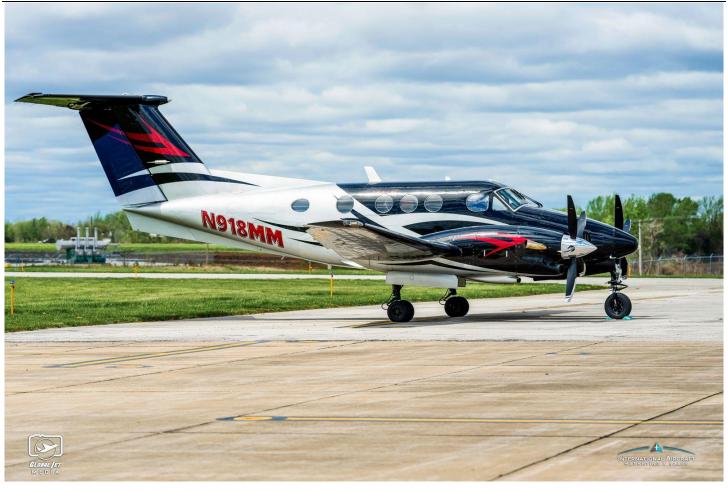

### 1980 BEECHCRAFT KING AIR F90

# Serial Number: LA-52 Registration Number: N918MM

**EXTERIOR: Done in 2019- Elliott Aviation- Moline, IA** 