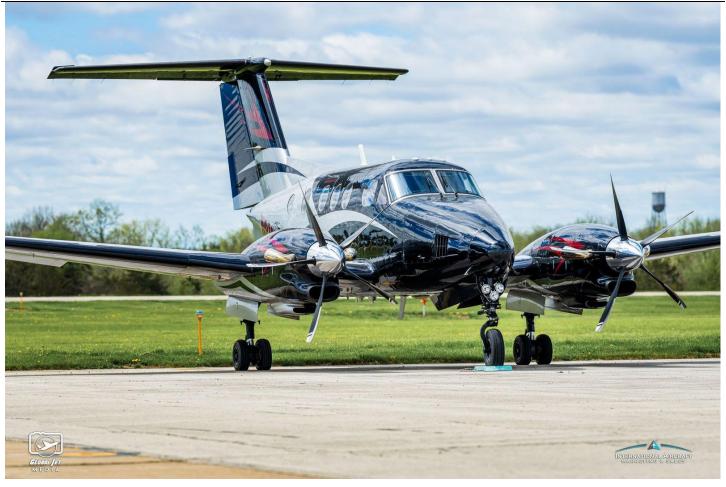

### 1980 BEECHCRAFT KING AIR F90

# Serial Number: LA-52 Registration Number: N918MM

## EOK/KEOK/Keokuk Municipal Airport, Keokuk, IA - U.S

**EXTERIOR: Done in 2019- Elliott Aviation- Moline, IA** 