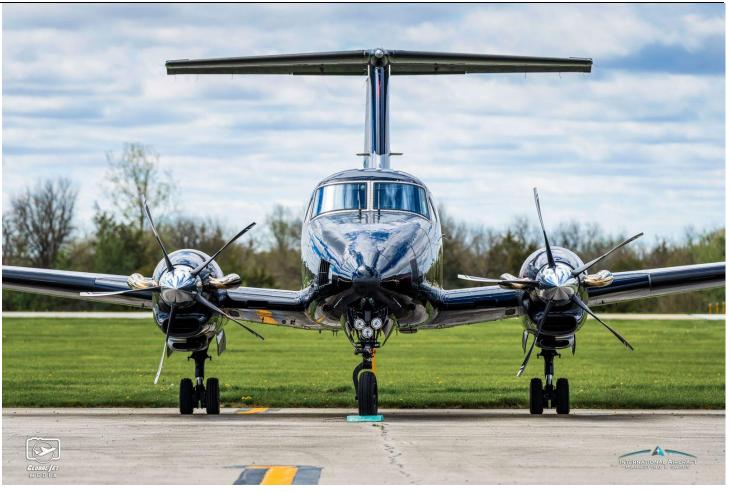

### **AIRFRAME:**

Airframe Total Time- 6.533.7 hours

Cycles Since New- 6,351

ENGINES: Pratt & Whitney PT6A-135A (Blackhawk XP135A Upgrade 09/12/2013)

Left SN: PCE-PZ1411 Right SN: PCE-PA1411

1,555.7 hours- Total Time Since New
1,555.7 hours- Total Time Since New
1,294- Total Cycles Since New
1,294- Total Cycles Since New

PROPS: 5-Blade MT-Propeller (MTV-27) STC# SA03507NY

Left: CDA 3709 Right: CDA 3711

1,060.40- Total Time Since New (3/2019) 1,060.40- Total Time Since New (3/2019)

**AVIONICS:** 

ACU: Mid Continent MD41-1408A Navigation Radios: Dual Collins VIR-30