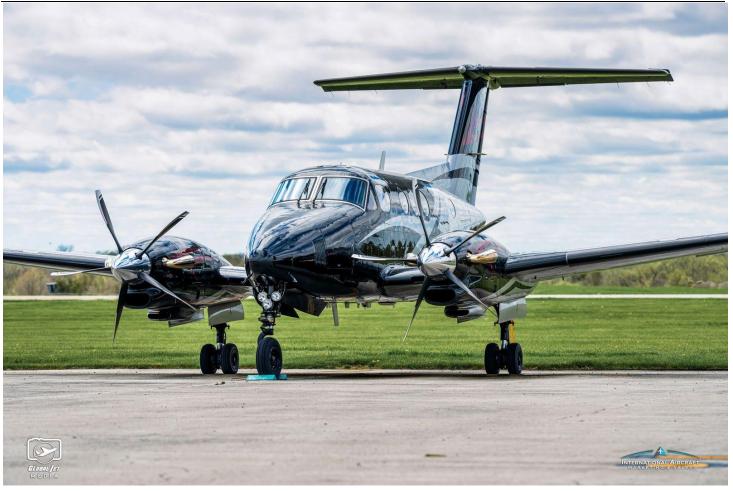

### **AIRFRAME:**

Airframe Total Time- 6.533.7 hours

Cycles Since New- 6,351

ENGINES: Pratt & Whitney PT6A-135A (Blackhawk XP135A Upgrade 09/12/2013)

Left SN: PCE-PZ1411 Right SN: PCE-PA1411

1,555.7 hours- Total Time Since New
1,555.7 hours- Total Time Since New
1,294- Total Cycles Since New
1,294- Total Cycles Since New

PROPS: 5-Blade MT-Propeller (MTV-27) STC# SA03507NY

Left: CDA 3709 Right: CDA 3711

1,060.40- Total Time Since New (3/2019) 1,060.40- Total Time Since New (3/2019)

**AVIONICS:** 

ACU: Mid Continent MD41-1408A Navigation Radios: Dual Collins VIR-30