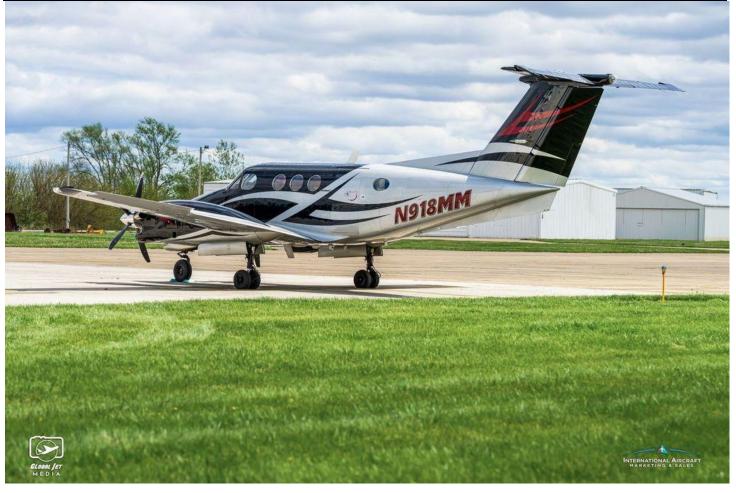

### 1980 BEECHCRAFT KING AIR F90

# Serial Number: LA-52 Registration Number: N918MM

**EXTERIOR: Done in 2019- Elliott Aviation- Moline, IA** 