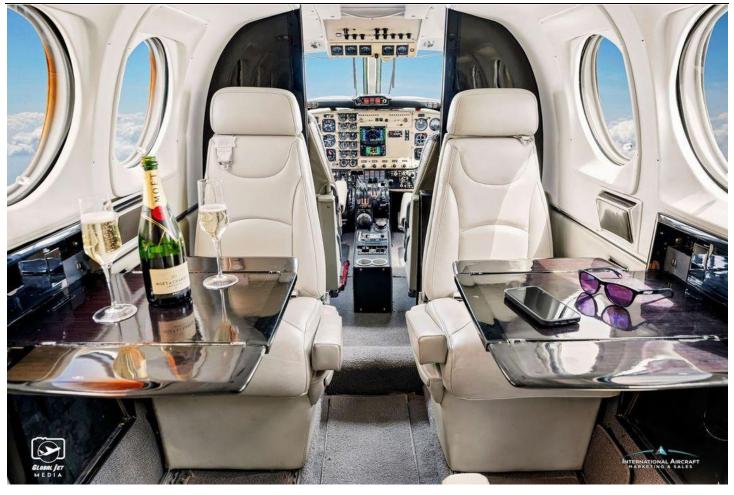

-Avidyne EX-500 Multifunction Display -Bendix KA-92 GPS Antenna (Coupled to GNS-400)

-Garmin GDL-69 XM Receiver

INTERIOR: Done in 2019- Elliott Aviation- Moline, IA

Executive/8 Passenger Configuration, Aft Lav