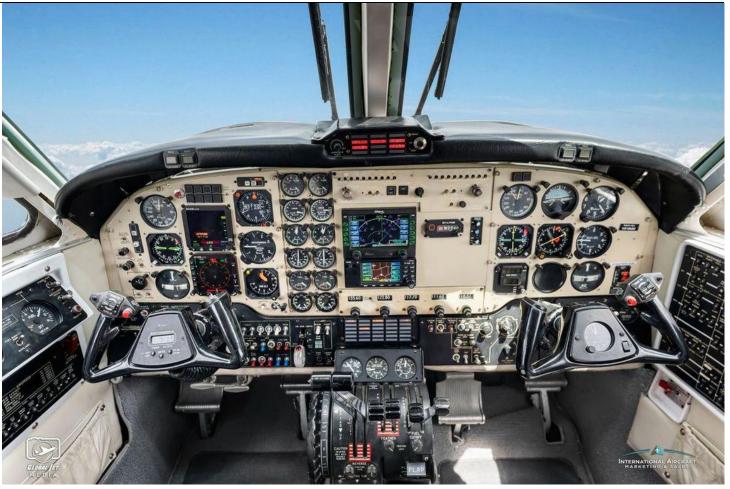

PROPS: 5-Blade MT-Propeller (MTV-27) STC# SA03507NY

Left: CDA 3709 Right: CDA 3711

1,060.40- Total Time Since New (3/2019) 1,060.40- Total Time Since New (3/2019)

**AVIONICS:** 

ACU: Mid Continent MD41-1408A Navigation Radios: Dual Collins VIR-30

ADF: Collins ADF-60A PFD: Sandel SN4500

Autopilot: Collins APS-80 Radar Altimeter: Collins ALT-50A

Communication Radios: Dual Collins VHF-20 RMI: Dual Collins 332C-10

DME: Collins DME-40 TAWS: Mid-Continent MD41-1208 EGPWS: Bendix/King KGP-560 Traffic Warning: Avidyne TAS-620

Flight Director: Collins FDS-84 Transponder: Garmin GTX-335, GTX-345

**GPS:** Garmin GPS-400W Weather Radar: Bendix RDR-1300B

MFD: Avidyne EX500