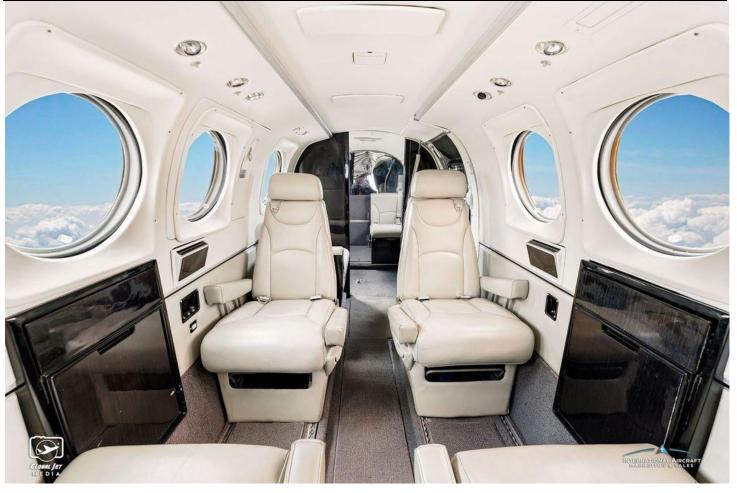

-Avidyne EX-500 Multifunction Display -Bendix KA-92 GPS Antenna (Coupled to GNS-400)

-Garmin GDL-69 XM Receiver

INTERIOR: Done in 2019- Elliott Aviation- Moline, IA

Executive/8 Passenger Configuration, Aft Lav