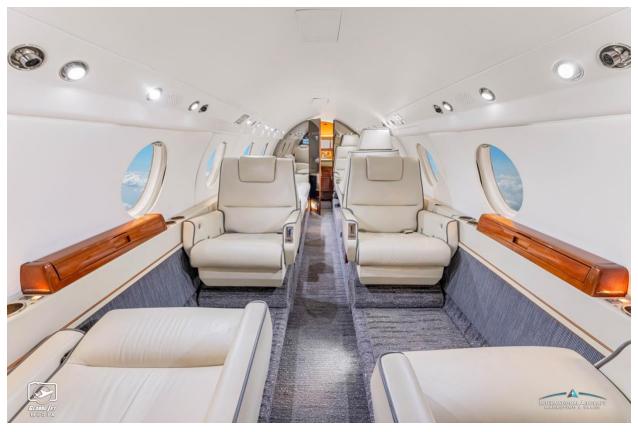

#### **INTERIOR:**

Executive 10 Passenger Configuration, Cream Leather Seating, 4-Place Club, Dual Aft Facing Seats, Aft 3 Place Divan, Cockpit Jumpseat, Beige Carpeting, Forward RS Baggage Storage, Aft Magazine Rack, Private Aft Lavatory w/ Vanity, Sink, Mirror, and Closet.