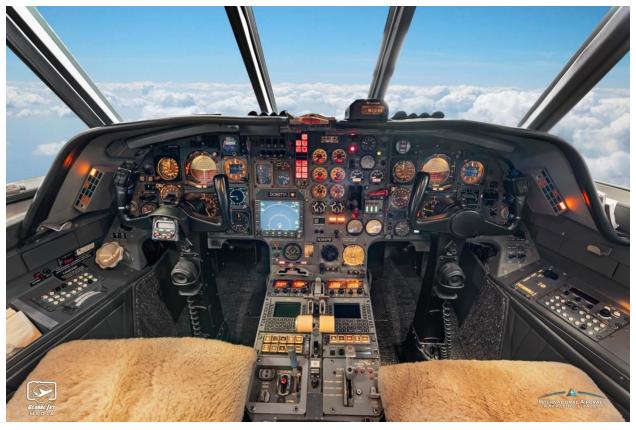

502 TSN

**AVIONICS:** 

Collins Pro Line 4 Avionics Package

Collins ADF-60

Dual Sperry C-9

Collins AP-105 IFCS

Dual Collins VHF-422C w/ 8.33 Spacing

Collins CVR-30A

Dual Collins DME-42 Dual Collins FD-109Z IFCS

Wulfsberg VI w/ Dual Handsets Dual Universal UNS-1Lw w/ Dual GPS

Bendix/ King KHF-950 Dual Collins VIR-32

Collins ALT-50 Honeywell KGP-860 Class B

TCAS-II w/ Change 7 Dual Bendix/ King MST-67A Mode S

Primus 400 Color

ADDITIONAL:

ADSB Out RVSM

Traffic Collision Avoidance System

Honeywell KGP-860 Class B EGPWS

Dual Flight Management Systems

Downloadable N1 DEEC's

Artex 406-1 ELT Baker Cockpit-to-Cabin Audio w/ PA System

Teledyne Angle of Attack J.E.T. Standby Horizon

Davtron Digital Clock Honeywell Multifunction Display

Dual Collins ADC-80C Air Data Computers

Honeywell DTU-100 Data Transfer Unit

Freon Air Conditioning