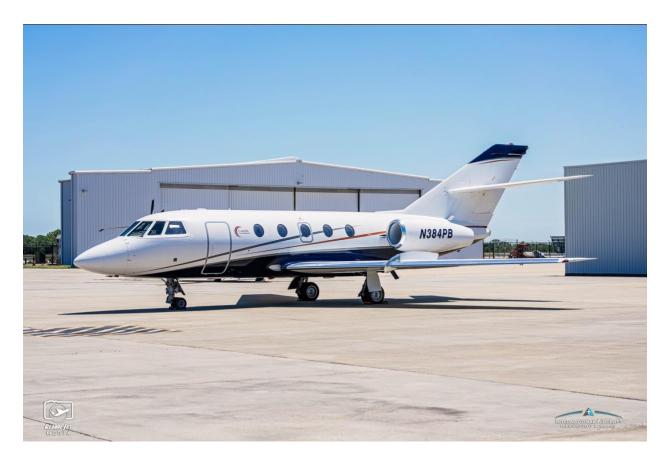

#### 1979 DASSAULT FALCON 20F-5

Serial Number: 20F-384 Registration Number: N384PB

#### **EXTERIOR:**

Matterhorn White w/ Blue & Silver Trim