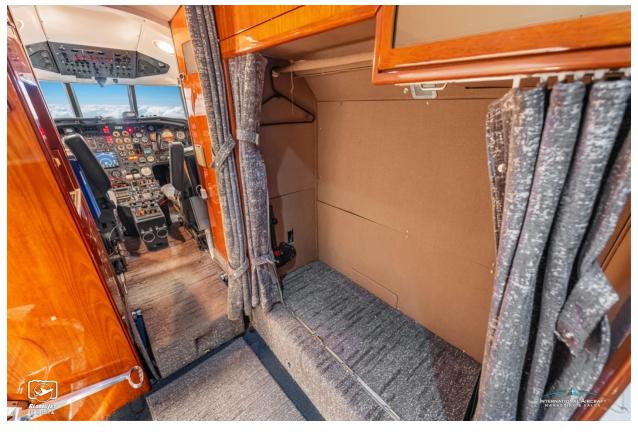

#### **INTERIOR:**

Executive 10 Passenger Configuration, Cream Leather Seating, 4-Place Club, Dual Aft Facing Seats, Aft 3 Place Divan, Cockpit Jumpseat, Beige Carpeting, Forward RS Baggage Storage, Aft Magazine Rack, Private Aft Lavatory w/ Vanity, Sink, Mirror, and Closet.