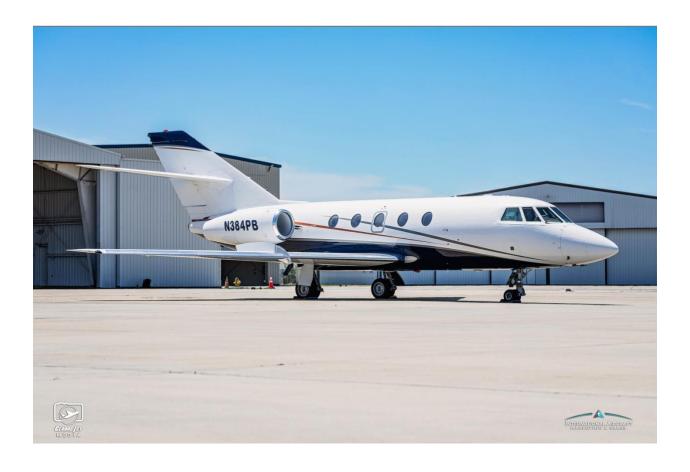

#### 1979 DASSAULT FALCON 20F-5

Serial Number: 20F-384 Registration Number: N384PB

#### **EXTERIOR:**

Matterhorn White w/ Blue & Silver Trim