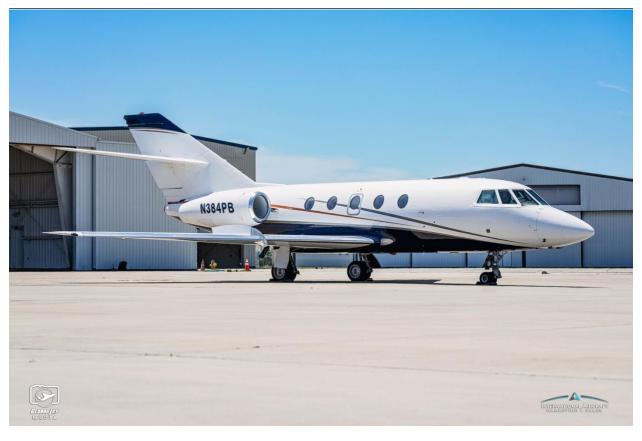

#### 1979 DASSAULT FALCON 20F-5

Serial Number: 20F-384 Registration Number: N384PB

#### **EXTERIOR:**

Matterhorn White w/ Blue & Silver Trim