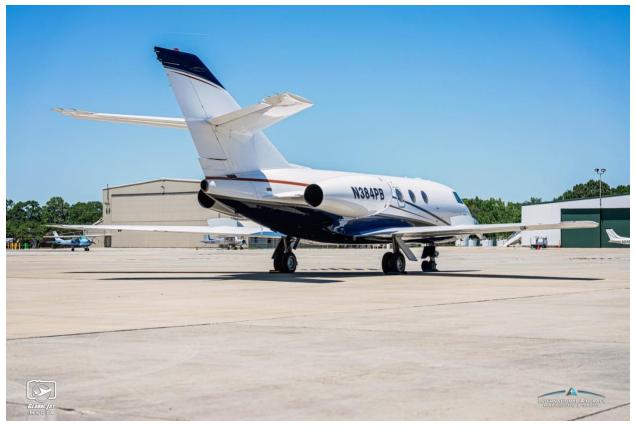

#### 1979 DASSAULT FALCON 20F-5

Serial Number: 20F-384 Registration Number: N384PB

#### **EXTERIOR:**

Matterhorn White w/ Blue & Silver Trim