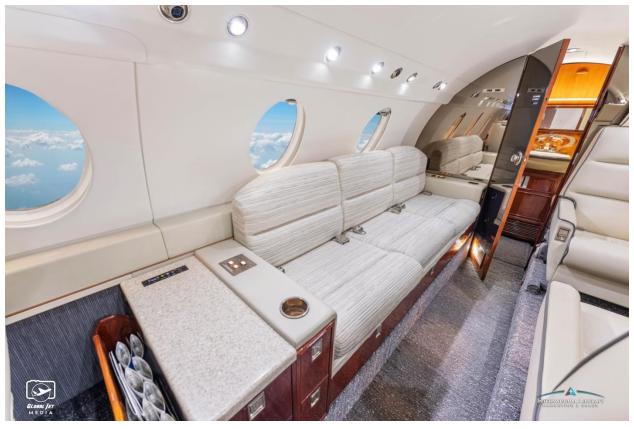

#### **INTERIOR:**

Executive 10 Passenger Configuration, Cream Leather Seating, 4-Place Club, Dual Aft Facing Seats, Aft 3 Place Divan, Cockpit Jumpseat, Beige Carpeting, Forward RS Baggage Storage, Aft Magazine Rack, Private Aft Lavatory w/ Vanity, Sink, Mirror, and Closet.