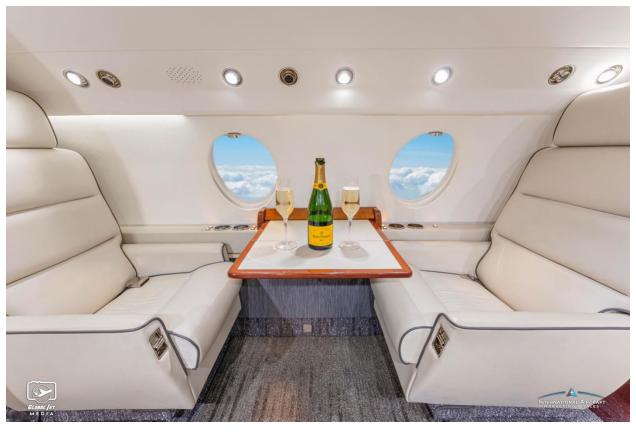

#### **INTERIOR:**

Executive 10 Passenger Configuration, Cream Leather Seating, 4-Place Club, Dual Aft Facing Seats, Aft 3 Place Divan, Cockpit Jumpseat, Beige Carpeting, Forward RS Baggage Storage, Aft Magazine Rack, Private Aft Lavatory w/ Vanity, Sink, Mirror, and Closet.