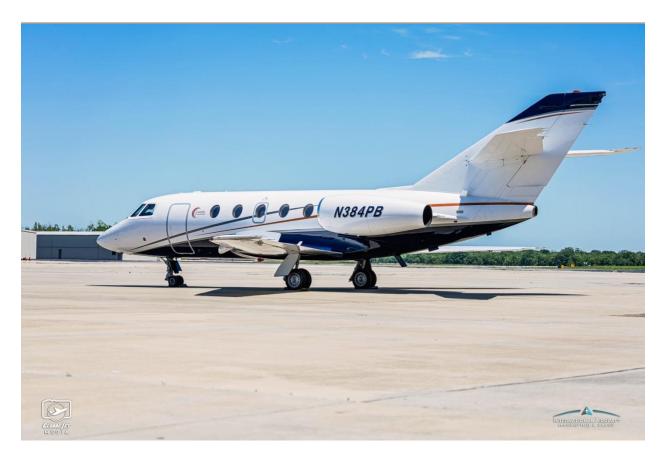

#### 1979 DASSAULT FALCON 20F-5

Serial Number: 20F-384 Registration Number: N384PB

#### **EXTERIOR:**

Matterhorn White w/ Blue & Silver Trim