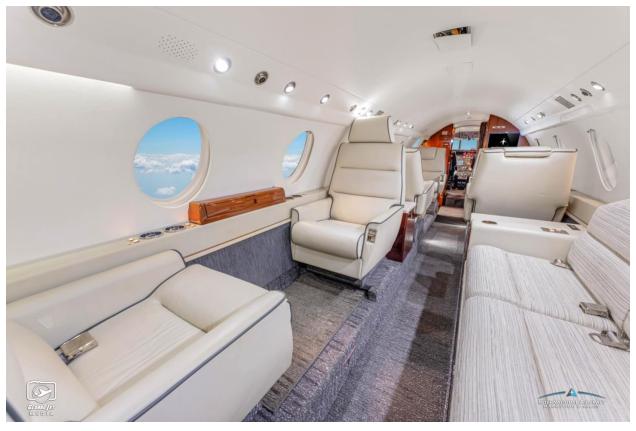

#### **INTERIOR:**

Executive 10 Passenger Configuration, Cream Leather Seating, 4-Place Club, Dual Aft Facing Seats, Aft 3 Place Divan, Cockpit Jumpseat, Beige Carpeting, Forward RS Baggage Storage, Aft Magazine Rack, Private Aft Lavatory w/ Vanity, Sink, Mirror, and Closet.