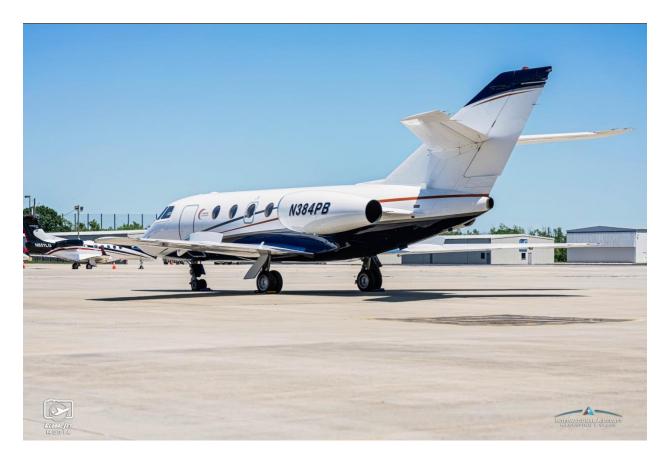

#### 1979 DASSAULT FALCON 20F-5

Serial Number: 20F-384 Registration Number: N384PB

#### **EXTERIOR:**

Matterhorn White w/ Blue & Silver Trim