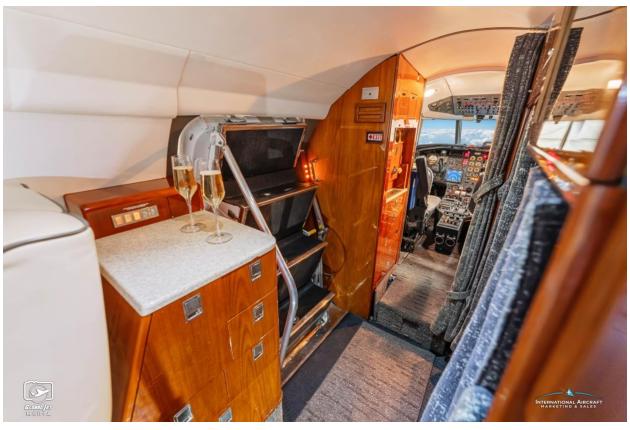

#### **INTERIOR:**

Executive 10 Passenger Configuration, Cream Leather Seating, 4-Place Club, Dual Aft Facing Seats, Aft 3 Place Divan, Cockpit Jumpseat, Beige Carpeting, Forward RS Baggage Storage, Aft Magazine Rack, Private Aft Lavatory w/ Vanity, Sink, Mirror, and Closet.