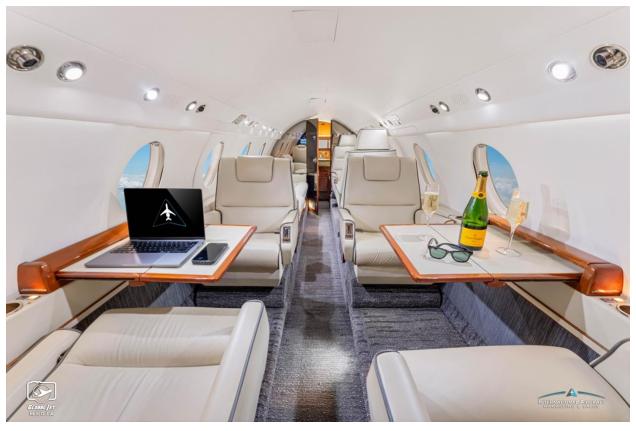

#### **INTERIOR:**

Executive 10 Passenger Configuration, Cream Leather Seating, 4-Place Club, Dual Aft Facing Seats, Aft 3 Place Divan, Cockpit Jumpseat, Beige Carpeting, Forward RS Baggage Storage, Aft Magazine Rack, Private Aft Lavatory w/ Vanity, Sink, Mirror, and Closet.