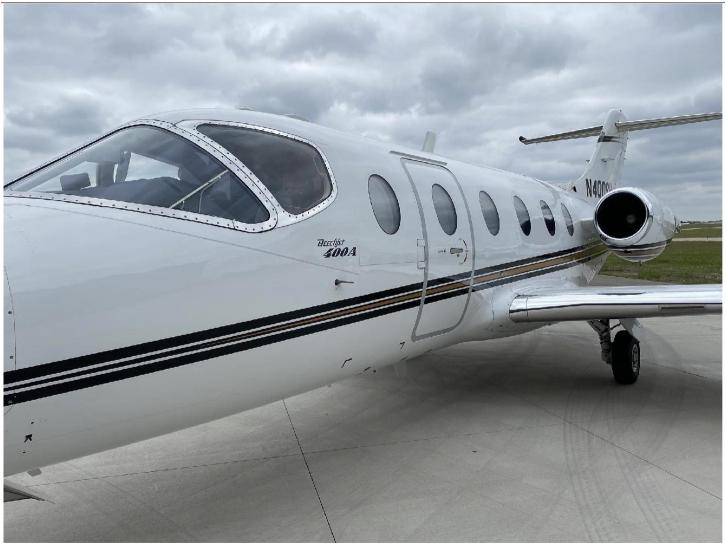

# 1995 BEECHJET 400A Serial Number: RK-100 Registration: N400SH

Pittsburgh International Airport, Pittsburgh, PA (KPIT)

**AIRFRAME:** 

5,258 Total Time Since New Landings: 4,770

**ENGINES:** Pratt & Whitney JT-15D5 (TBO 3,600)

#### **EXTERIOR:**

Matterhorn White with Black & Gold Stripes