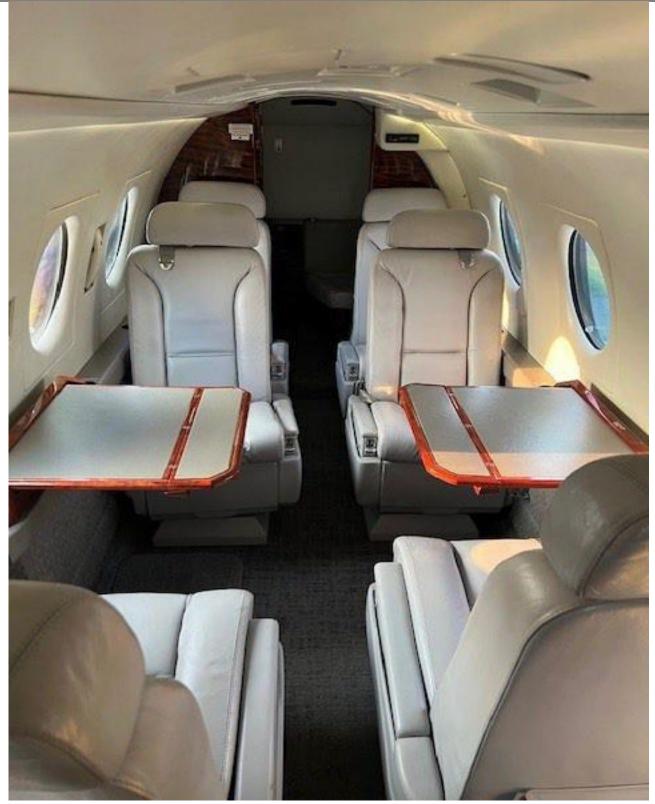

#### **INTERIOR:**

Eight Passenger Executive Style Seating w/ Beige Leather (Dyed November 2015), Aft Four Place Club Seating w/ Tables, Carpet & Side Panels redone (November 2015), Baggage Compartment Redone (2019), Forward Refreshment Center/Galley and Aft Belted Lav