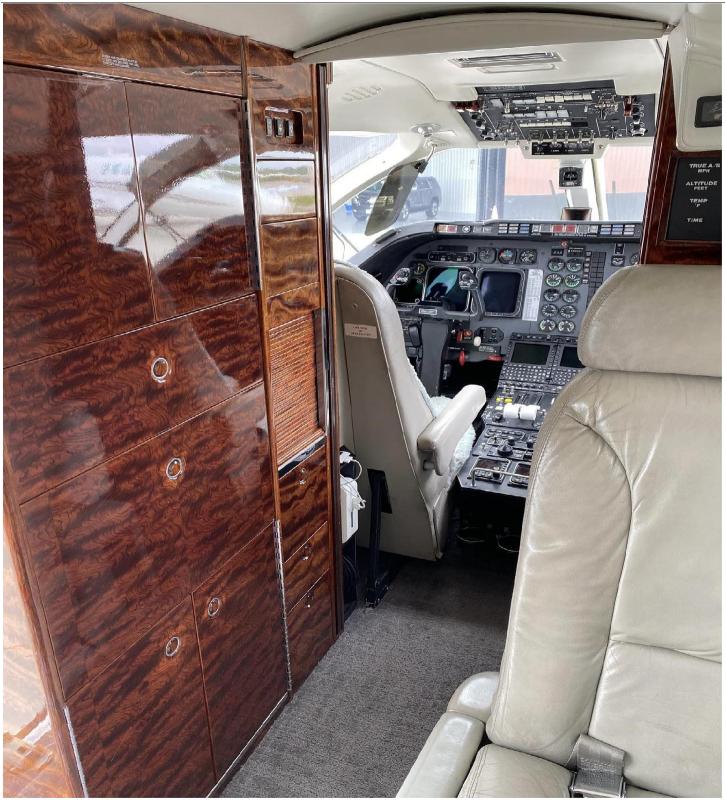

GPS-400 TTR-920 TCAS

RAT-854 Radar VHF-422A High Frequency COM

ADC-850D Encoding Altimeter DRI-55 Radio Altimeter

Garmin GDL-88 Dual DME-442 Distance Measuring Equipment

J.E.T Standby Horizon DB Systems 438 Audio Systems

#### **INTERIOR:**

Eight Passenger Executive Style Seating w/ Beige Leather (Dyed November 2015), Aft Four Place Club Seating w/ Tables, Carpet & Side Panels redone (November 2015), Baggage Compartment Redone (2019), Forward Refreshment Center/Galley and Aft Belted Lav