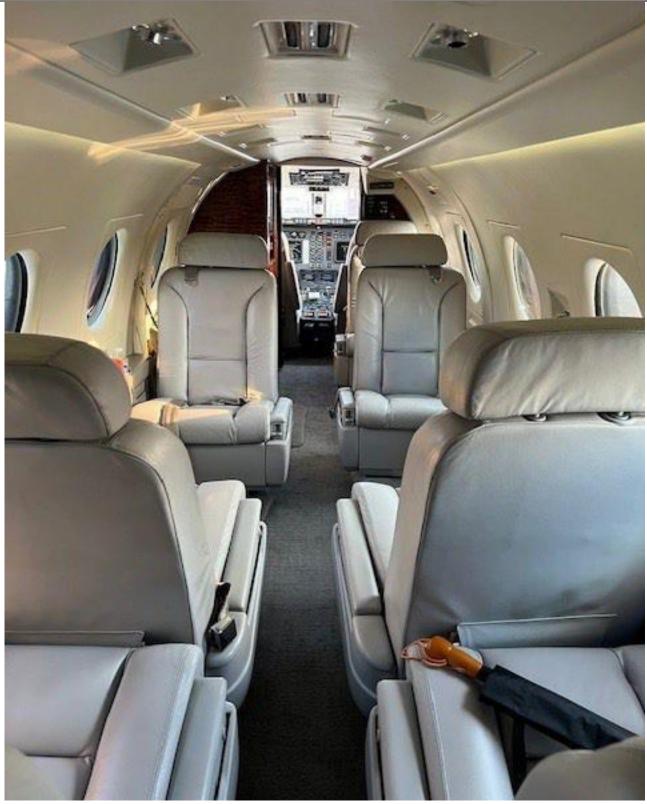

#### **INTERIOR:**

Eight Passenger Executive Style Seating w/ Beige Leather (Dyed November 2015), Aft Four Place Club Seating w/ Tables, Carpet & Side Panels redone (November 2015), Baggage Compartment Redone (2019), Forward Refreshment Center/Galley and Aft Belted Lav