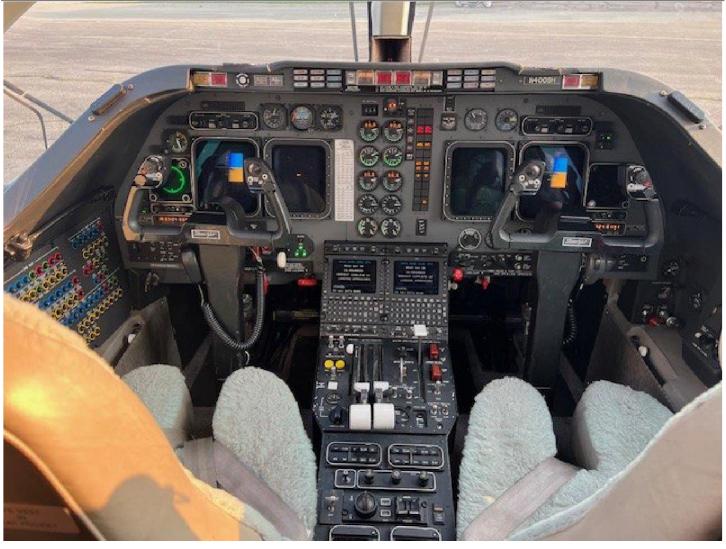

Left Engine: Right Engine: 1,650 SMOH 1,577 SMOH

**AVIONICS:** 

Rockwell Collins Proline IV GTX-3000 Transponder

APS-85 Autopilot System FMC-852B Flight Manager System
Dual VHF-422A COM Transceivers Dual VIR-432 NAV Receivers
Dual ADF-462 Automatic Direction Finder AHC-85 Flight Director System

GPS-400 TTR-920 TCAS

RAT-854 Radar VHF-422A High Frequency COM

ADC-850D Encoding Altimeter DRI-55 Radio Altimeter

Garmin GDL-88 Dual DME-442 Distance Measuring Equipment

J.E.T Standby Horizon DB Systems 438 Audio Systems