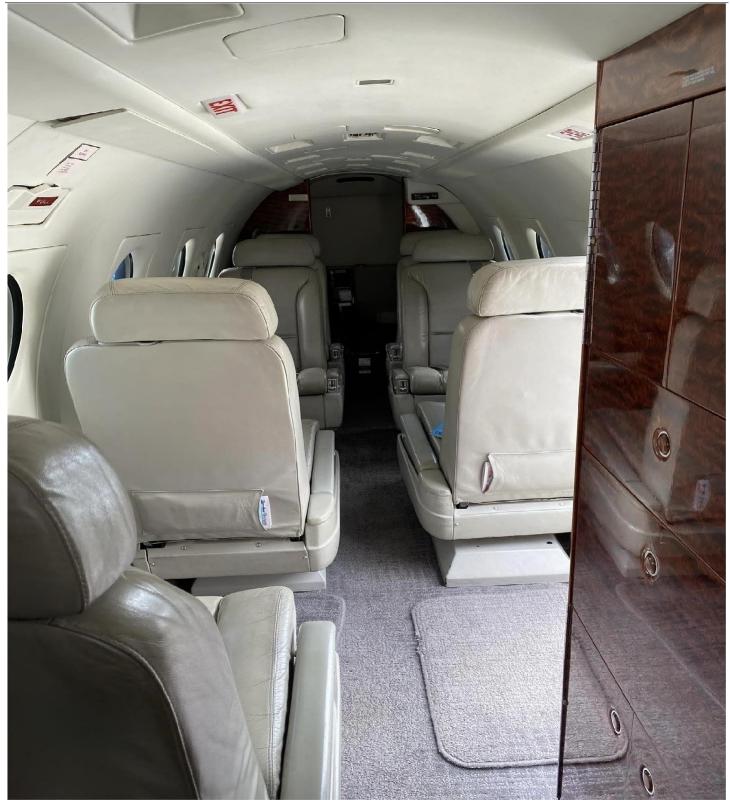

#### **INTERIOR:**

Eight Passenger Executive Style Seating w/ Beige Leather (Dyed November 2015), Aft Four Place Club Seating w/ Tables, Carpet & Side Panels redone (November 2015), Baggage Compartment Redone (2019), Forward Refreshment Center/Galley and Aft Belted Lav