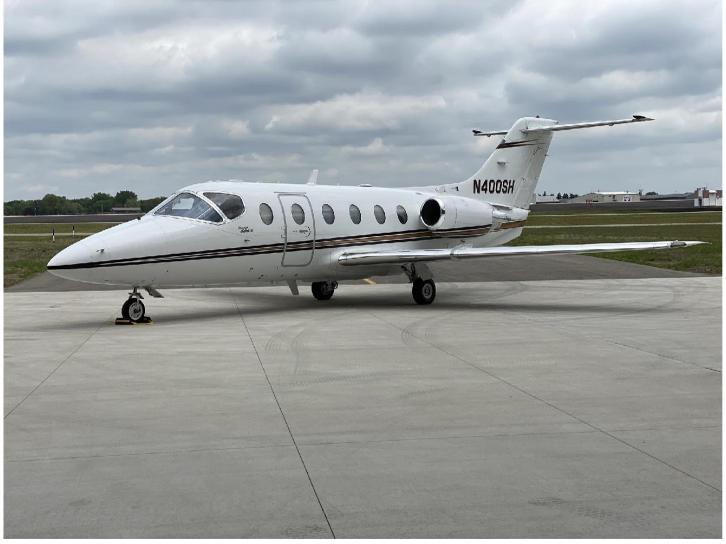

# 1995 BEECHJET 400A Serial Number: RK-100 Registration: N400SH

Pittsburgh International Airport, Pittsburgh, PA (KPIT)

**AIRFRAME:** 

5,258 Total Time Since New Landings: 4,770

**ENGINES:** Pratt & Whitney JT-15D5 (TBO 3,600)

#### **EXTERIOR:**

Matterhorn White with Black & Gold Stripes