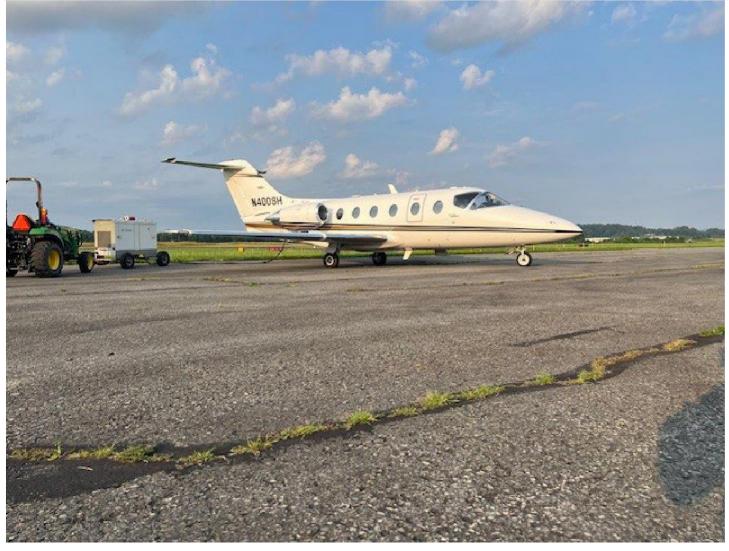

# 1995 BEECHJET 400A Serial Number: RK-100 Registration: N400SH

Pittsburgh International Airport, Pittsburgh, PA (KPIT)

**AIRFRAME:** 

5,258 Total Time Since New Landings: 4,770

**ENGINES:** Pratt & Whitney JT-15D5 (TBO 3,600)

#### **EXTERIOR:**

Matterhorn White with Black & Gold Stripes