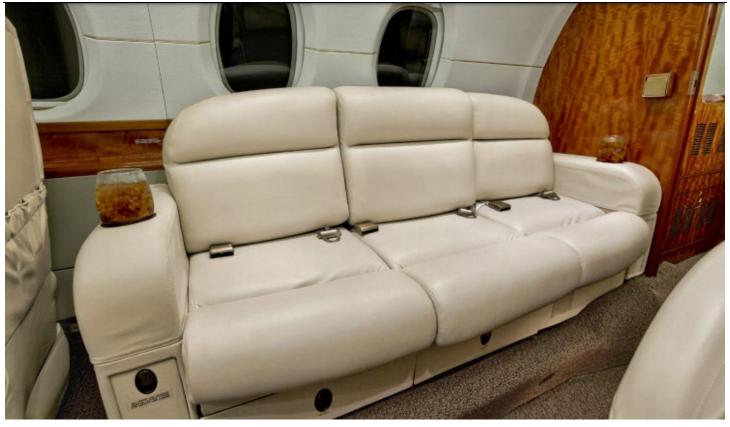

Aft 3-place divan, single club Gogo L3 AVANCE Wi-Fi w/Talk & Text

Three crew seats 115-volt AC outlets

Crew jumpseat