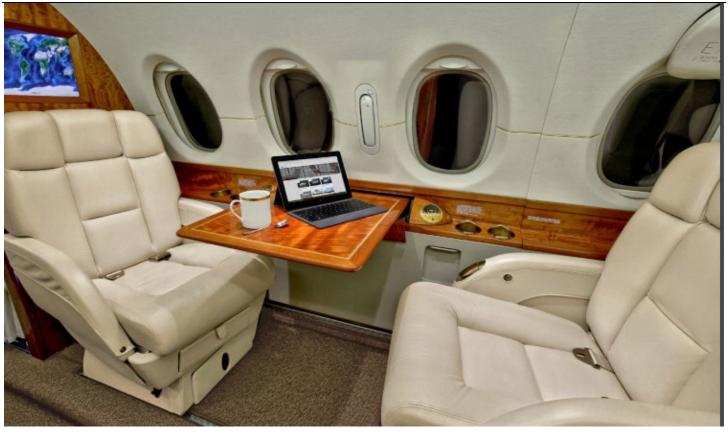

#### **INTERIOR:**

New Interior 2018 Forward Galley w/microwave

New Carpet and New Wood 2023 Airshow 400 in-flight information system

Executive 9 passengers CD/DVD player Forward 4-place club Forward monitor

Aft 3-place divan, single club Gogo L3 AVANCE Wi-Fi w/Talk & Text

Three crew seats 115-volt AC outlets

Crew jumpseat