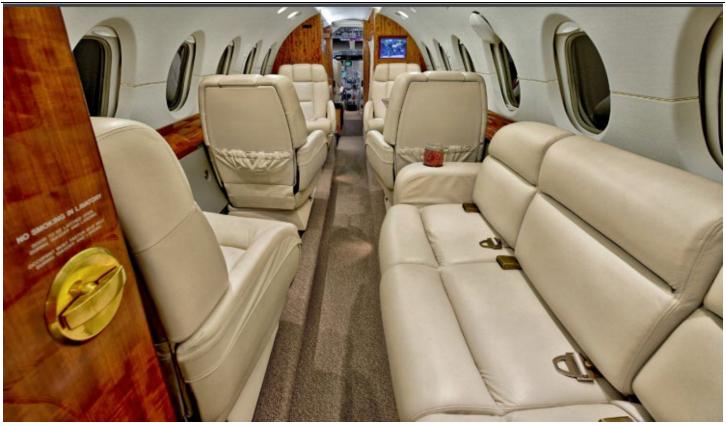

#### **INTERIOR:**

New Interior 2018 Forward Galley w/microwave

New Carpet and New Wood 2023 Airshow 400 in-flight information system

Executive 9 passengers CD/DVD player Forward 4-place club Forward monitor

Aft 3-place divan, single club Gogo L3 AVANCE Wi-Fi w/Talk & Text

Three crew seats 115-volt AC outlets

Crew jumpseat