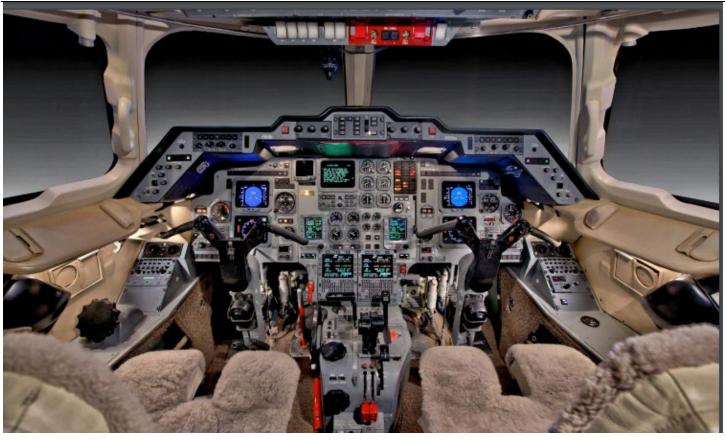

#### **AVIONICS:**

Honeywell Primus II Dual Honeywell LASEREF III

Honeywell SPZ-8000 AFCS Honeywell LSZ-850

Honeywell EDZ-815 5-tube Honeywell Mark VII EGPWS
Dual Honeywell FMZ-2000 w/6.0 Dual Honeywell TCAS-2000
Dual King KHF-950 w/Coltech SELCAL Honeywell Primus 880

## **ADDITIONAL EQUIPTMENT:**

ADS-B Out v2

Dual Honeywell RMU-855

RAAS, 406 MHz ELT

BFGoodrich 3-in-1 Emergency Standby Indicator

Honeywell DEEC's