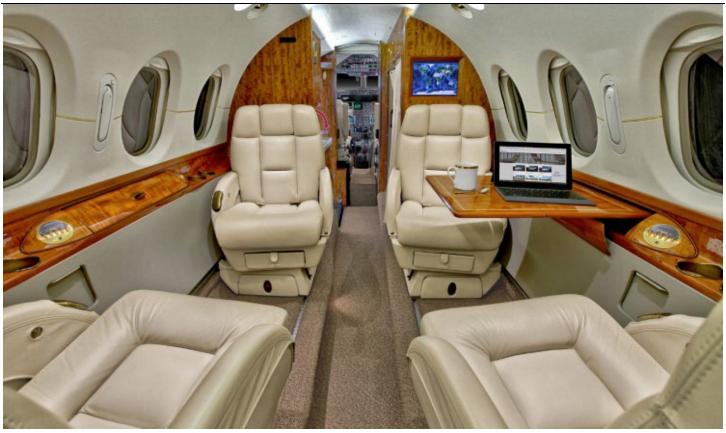

#### **INTERIOR:**

New Interior 2018 Forward Galley w/microwave

New Carpet and New Wood 2023 Airshow 400 in-flight information system

Executive 9 passengers CD/DVD player Forward 4-place club Forward monitor

Aft 3-place divan, single club Gogo L3 AVANCE Wi-Fi w/Talk & Text

Three crew seats 115-volt AC outlets

Crew jumpseat