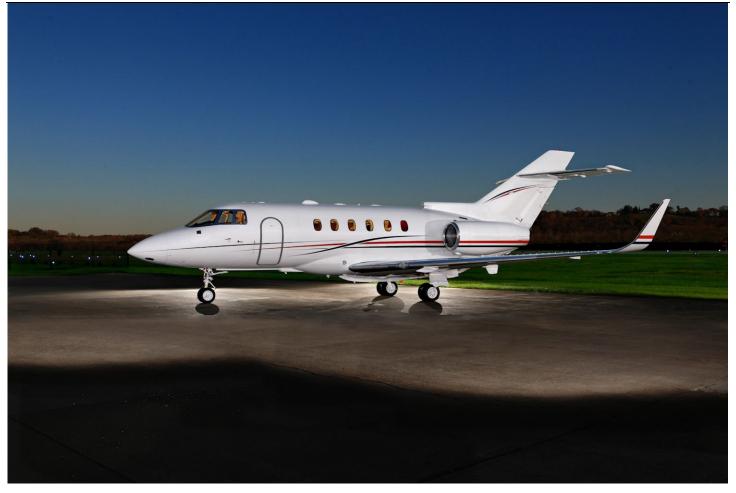

# 2001 Hawker 800XP Serial Number: 258540 Registration Number: N574CH

### **EXTERIOR**

New Exterior Paint in 2015, Fresh Exterior Paint Restoration 2023, Snow White w/red & Cobalt Blue Stripes