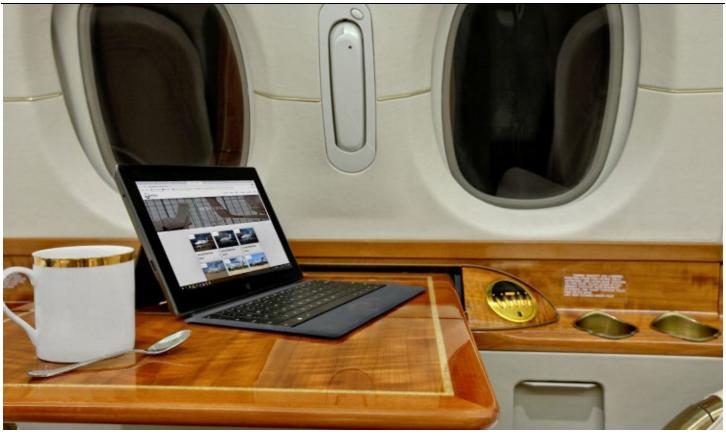

#### **INTERIOR:**

New Interior 2018 Forward Galley w/microwave

New Carpet and New Wood 2023 Airshow 400 in-flight information system

Executive 9 passengers CD/DVD player Forward 4-place club Forward monitor

Aft 3-place divan, single club Gogo L3 AVANCE Wi-Fi w/Talk & Text

Three crew seats 115-volt AC outlets

Crew jumpseat