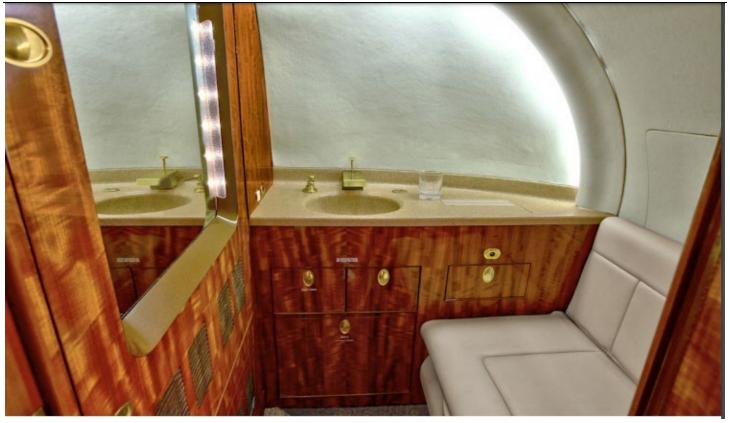

#### **INTERIOR:**

New Interior 2018 Forward Galley w/microwave

New Carpet and New Wood 2023 Airshow 400 in-flight information system

Executive 9 passengers CD/DVD player Forward 4-place club Forward monitor

Aft 3-place divan, single club Gogo L3 AVANCE Wi-Fi w/Talk & Text

Three crew seats 115-volt AC outlets

Crew jumpseat