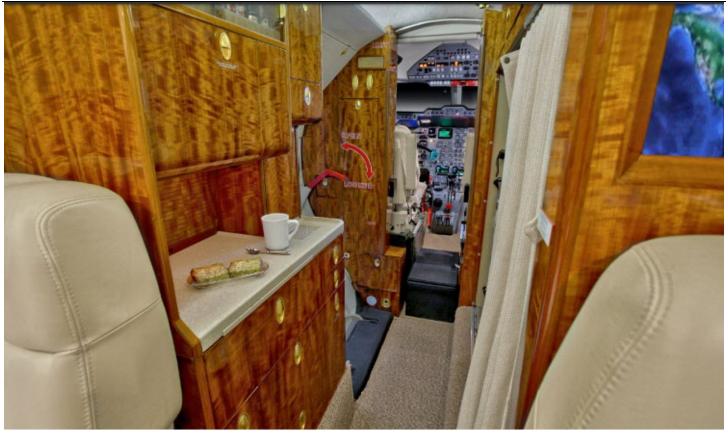

#### **INTERIOR:**

New Interior 2018 Forward Galley w/microwave

New Carpet and New Wood 2023 Airshow 400 in-flight information system

Executive 9 passengers CD/DVD player Forward 4-place club Forward monitor