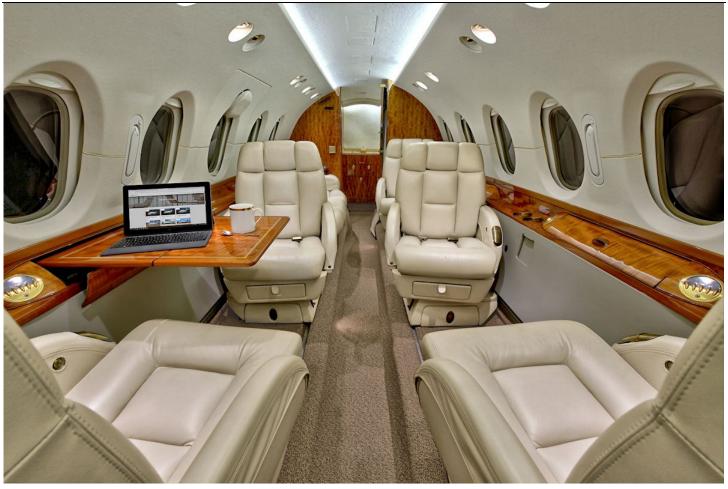

#### **INTERIOR:**

New Interior 2018 Forward Galley w/microwave

New Carpet and New Wood 2023 Airshow 400 in-flight information system

Executive 9 passengers CD/DVD player Forward 4-place club Forward monitor

Aft 3-place divan, single club Gogo L3 AVANCE Wi-Fi w/Talk & Text

Three crew seats 115-volt AC outlets

Crew jumpseat