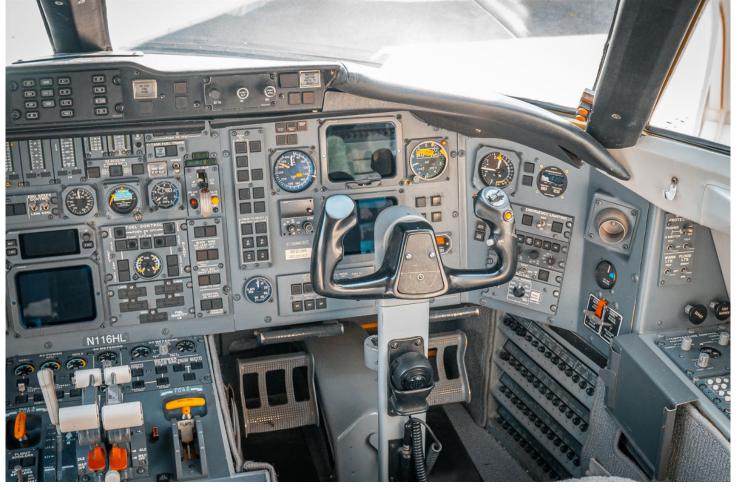

#### **AVIONICS:**

Honeywell 5-Tube Triple Collins VHF-22B w/8.33 spacing Honeywell SPZ-8000 Autopilot/Flight Director Dual Collins VIR-32 w/FM immunity Dual Honeywell HF-9000 w/SELCAL Dual Collins ADF-62 Honeywell MCS-3000 Dual Collins DME-42 Honeywell TCZ-910 Collins RT-300 TCAS-II w/change 7 Dual Collins TDR-94 Mode S w/Flight ID Honeywell Primus 880 CD-820 displays Dual Honeywell NZ-2000 w/version 6.0 software Fairchild A100A Triple Honeywell Laseref II Artex C406-1 ELT Honeywell Mark V w/Windshear Honeywell AFIS