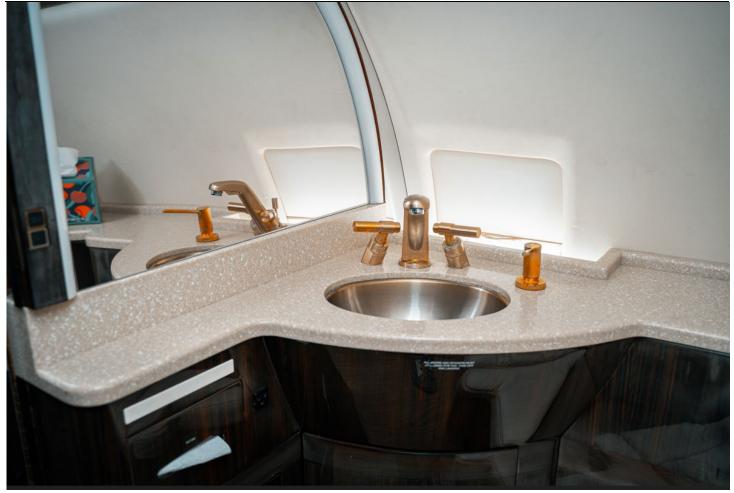

# **INTERIOR:** Executive 9 Passenger Configuration (Refinished 2011)

Pininfarnia designed eggshell VIP seating. Forward Cabin executive 4 place club seating. AFT Cabin w/ 2 executive seats & 3 passenger berthable Divan, Private Lav. Neutral Carpeting throughout. Forward Galley, high gloss dark walnut cabinetry, Corian countertop w/ microwave, coffee maker, sink, ice drawer, hot & cold storage, and spacious prep area.