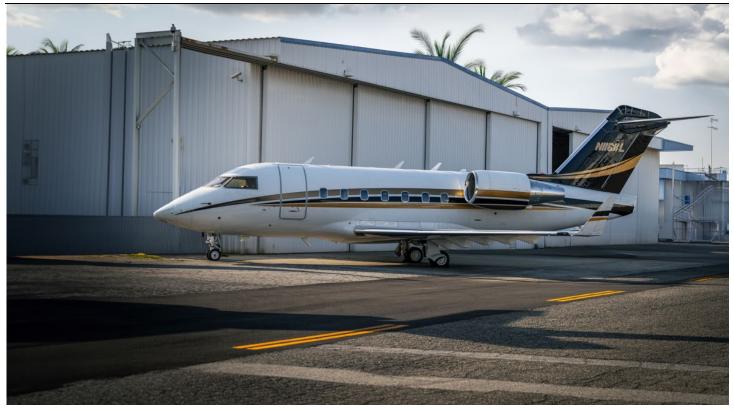

#### **EXTERIOR: (Painted 2018)**

Matterhorn White w/ metallic Black & Gold accents