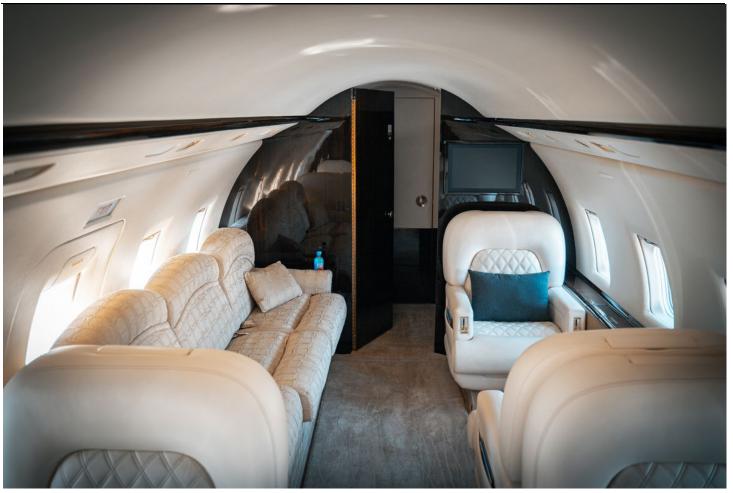

# **INTERIOR:** Executive 9 Passenger Configuration (Refinished 2011)

Pininfarnia designed eggshell VIP seating. Forward Cabin executive 4 place club seating. AFT Cabin w/ 2 executive seats & 3 passenger berthable Divan, Private Lav. Neutral Carpeting throughout. Forward Galley, high gloss dark walnut cabinetry, Corian countertop w/ microwave, coffee maker, sink, ice drawer, hot & cold storage, and spacious prep area.