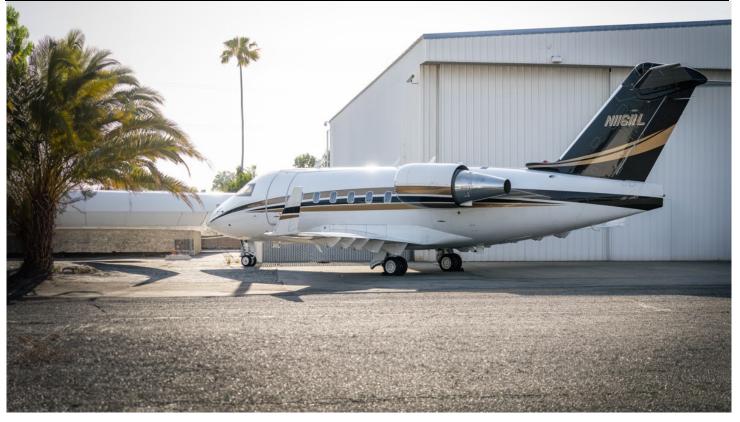

#### **EXTERIOR: (Painted 2018)**

Matterhorn White w/ metallic Black & Gold accents