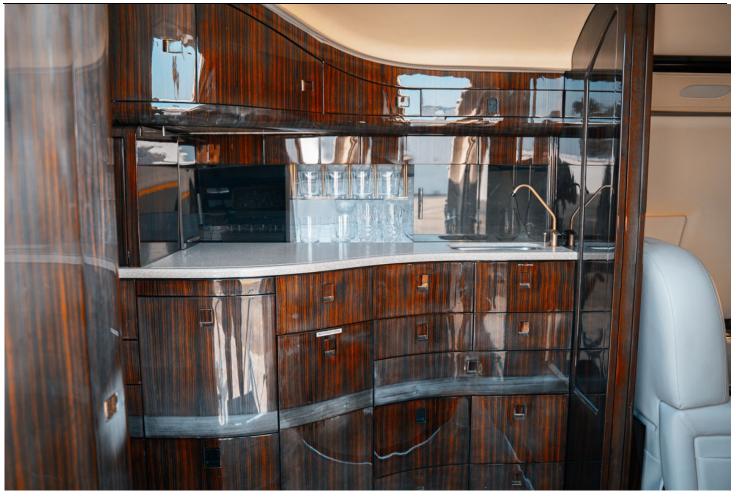

# **INTERIOR:** Executive 9 Passenger Configuration (Refinished 2011)

Pininfarnia designed eggshell VIP seating. Forward Cabin executive 4 place club seating. AFT Cabin w/ 2 executive seats & 3 passenger berthable Divan, Private Lav. Neutral Carpeting throughout. Forward Galley, high gloss dark walnut cabinetry, Corian countertop w/ microwave, coffee maker, sink, ice drawer, hot & cold storage, and spacious prep area.