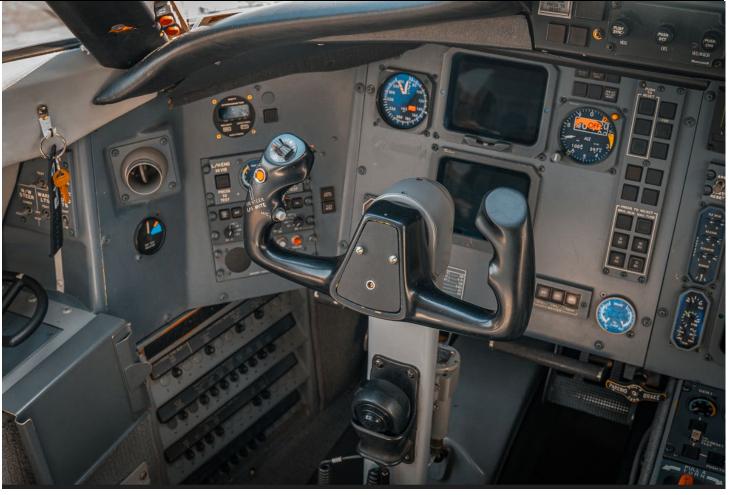

#### **AVIONICS:**

Honeywell 5-Tube Triple Collins VHF-22B w/8.33 spacing Honeywell SPZ-8000 Autopilot/Flight Director Dual Collins VIR-32 w/FM immunity Dual Honeywell HF-9000 w/SELCAL Dual Collins ADF-62 Honeywell MCS-3000 Dual Collins DME-42 Honeywell TCZ-910 Collins RT-300 TCAS-II w/change 7 Dual Collins TDR-94 Mode S w/Flight ID Honeywell Primus 880 CD-820 displays Dual Honeywell NZ-2000 w/version 6.0 software Fairchild A100A Triple Honeywell Laseref II Artex C406-1 ELT Honeywell Mark V w/Windshear Honeywell AFIS