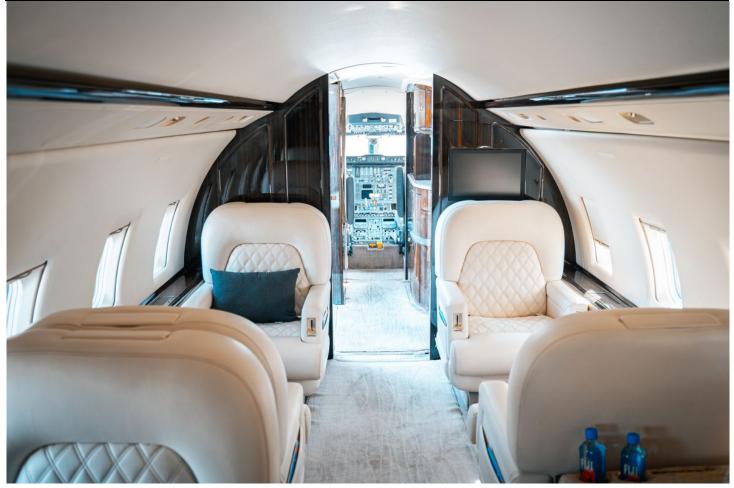

# **INTERIOR:** Executive 9 Passenger Configuration (Refinished 2011)

Pininfarnia designed eggshell VIP seating. Forward Cabin executive 4 place club seating. AFT Cabin w/ 2 executive seats & 3 passenger berthable Divan, Private Lav. Neutral Carpeting throughout. Forward Galley, high gloss dark walnut cabinetry, Corian countertop w/ microwave, coffee maker, sink, ice drawer, hot & cold storage, and spacious prep area.