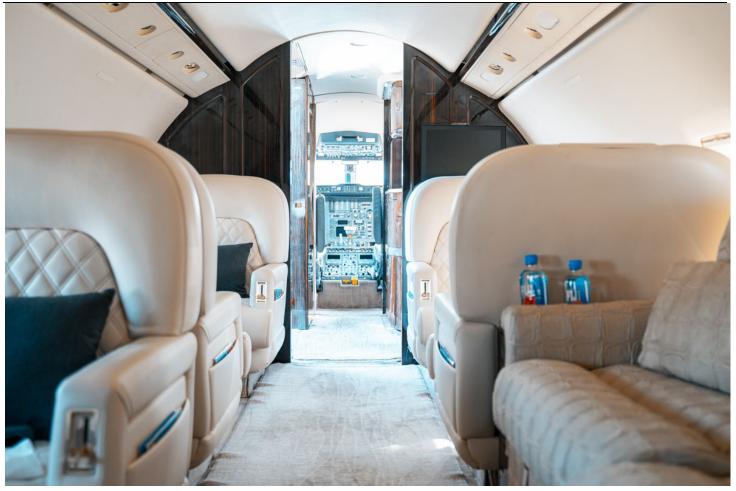

# **INTERIOR:** Executive 9 Passenger Configuration (Refinished 2011)

Pininfarnia designed eggshell VIP seating. Forward Cabin executive 4 place club seating. AFT Cabin w/ 2 executive seats & 3 passenger berthable Divan, Private Lav. Neutral Carpeting throughout. Forward Galley, high gloss dark walnut cabinetry, Corian countertop w/ microwave, coffee maker, sink, ice drawer, hot & cold storage, and spacious prep area.