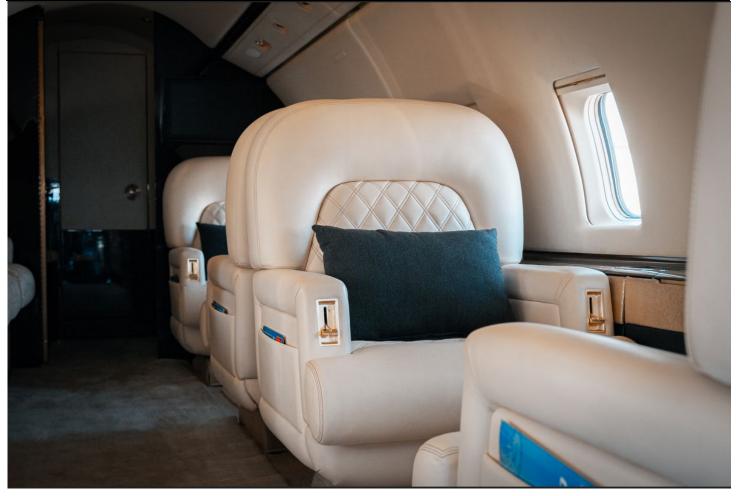

# **INTERIOR:** Executive 9 Passenger Configuration (Refinished 2011)

Pininfarnia designed eggshell VIP seating. Forward Cabin executive 4 place club seating. AFT Cabin w/ 2 executive seats & 3 passenger berthable Divan, Private Lav. Neutral Carpeting throughout. Forward Galley, high gloss dark walnut cabinetry, Corian countertop w/ microwave, coffee maker, sink, ice drawer, hot & cold storage, and spacious prep area.