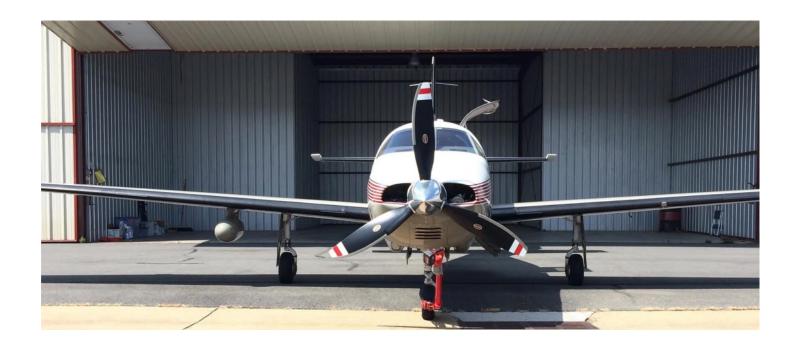

# 1993 PIPER MIRAGE

Serial Number: 4622137 Registration: N463WB

#### **EXTERIOR:**

Matterhorn White & Desert Sand Gray with Crisp Apple Red Stripes

AVAILABLE IMMEDIATELY, MAKE OFFER, CONTACT Heath Owens (270)635-1254