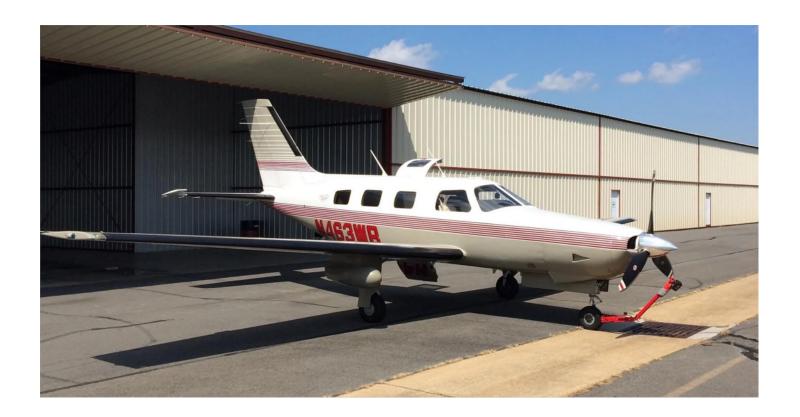

# 1993 PIPER MIRAGE

Serial Number: 4622137 Registration: N463WB

#### **EXTERIOR:**

Matterhorn White & Desert Sand Gray with Crisp Apple Red Stripes

AVAILABLE IMMEDIATELY, MAKE OFFER, CONTACT Heath Owens (270)635-1254