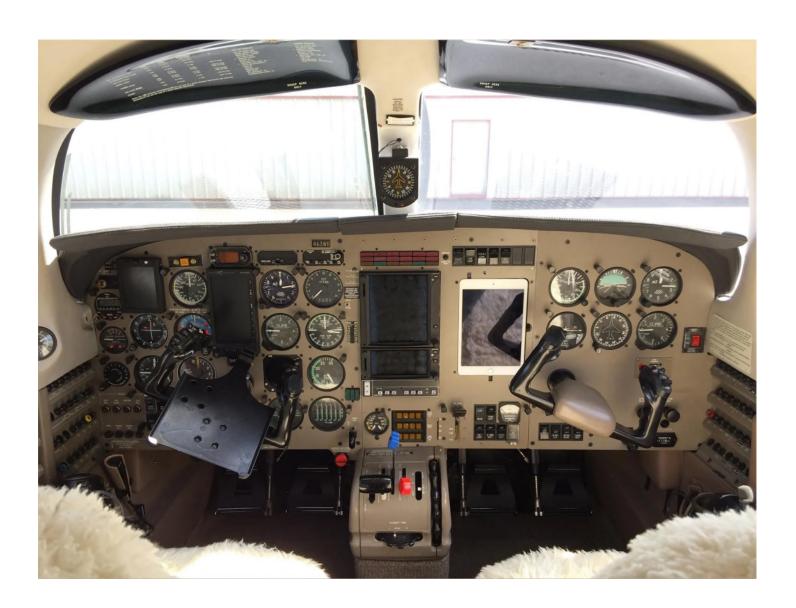

#### **AVIONICS:**

Aspen EFD 1000 PRO PFD w/Synthetic Vision

Garmin GTN 650 NAV/COMM

Garmin GTX 33ES Remote Transponder

Garmin GDL 69A XM Receiver KFC 150 Three Axis Auto Pilot

Garmin GMA 35 Remote Audio Garmin GTX 32 Remote Transponder Honeywell RDR 2000 Color Radar EDM 730 Engine Monitor

Garmin GTN 750 NAV/COMM

Panel Mounted IPAD Dock