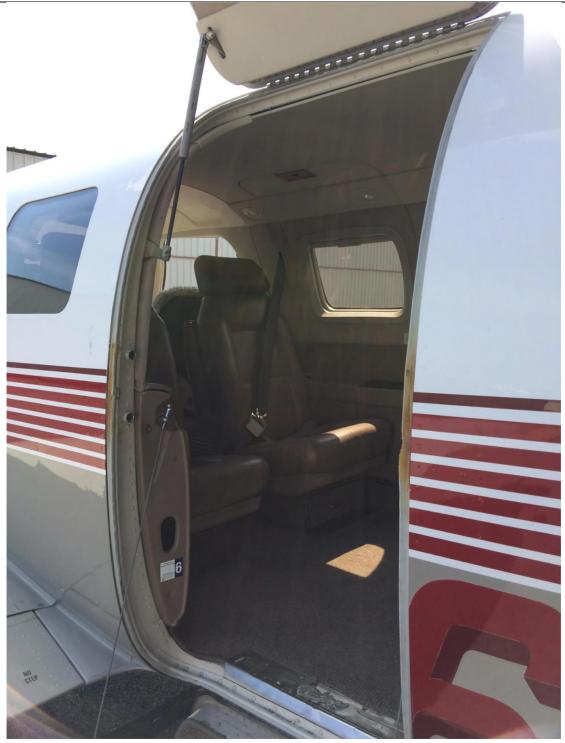

#### **INTERIOR:**

Peanut Butter Leather Club Seating with Sheepskin Pilot and Co-Pilot Seats