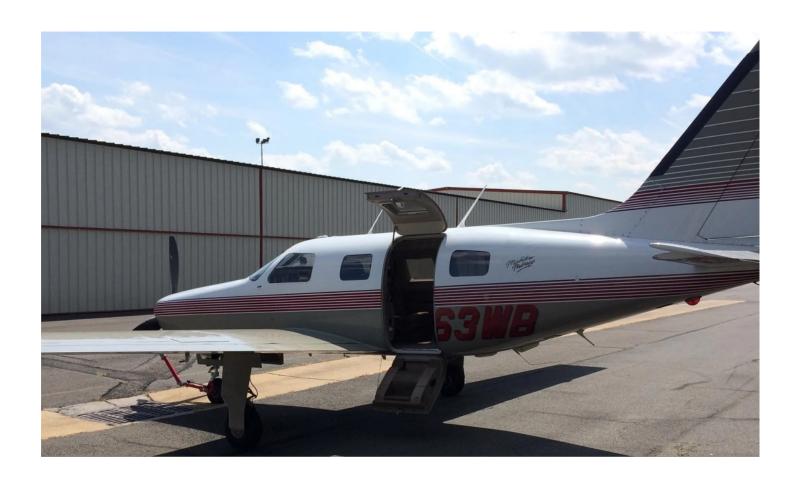

# 1993 PIPER MIRAGE

Serial Number: 4622137 Registration: N463WB

#### **INTERIOR:**

Peanut Butter Leather Club Seating with Sheepskin Pilot and Co-Pilot Seats

#### **EXTERIOR:**

Matterhorn White & Desert Sand Gray with Crisp Apple Red Stripes

AVAILABLE IMMEDIATELY, MAKE OFFER, CONTACT Heath Owens (270)635-1254