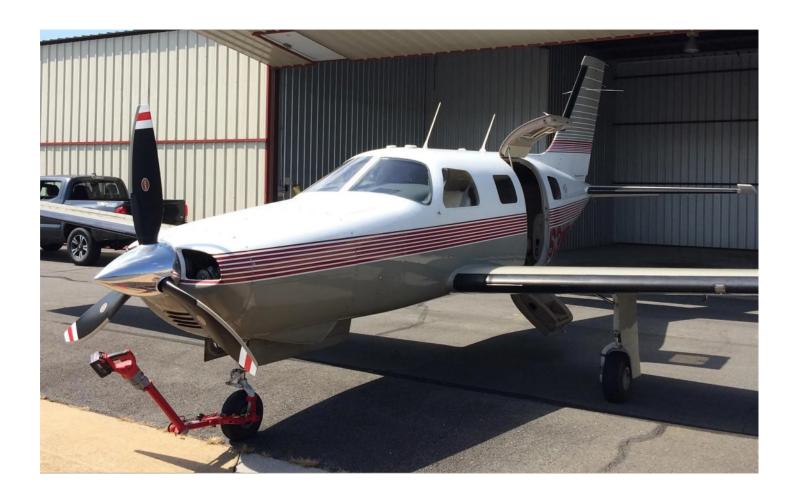

# 1993 PIPER MIRAGE

Serial Number: 4622137 Registration: N463WB

#### **EXTERIOR:**

Matterhorn White & Desert Sand Gray with Crisp Apple Red Stripes

AVAILABLE IMMEDIATELY, MAKE OFFER, CONTACT Heath Owens (270)635-1254