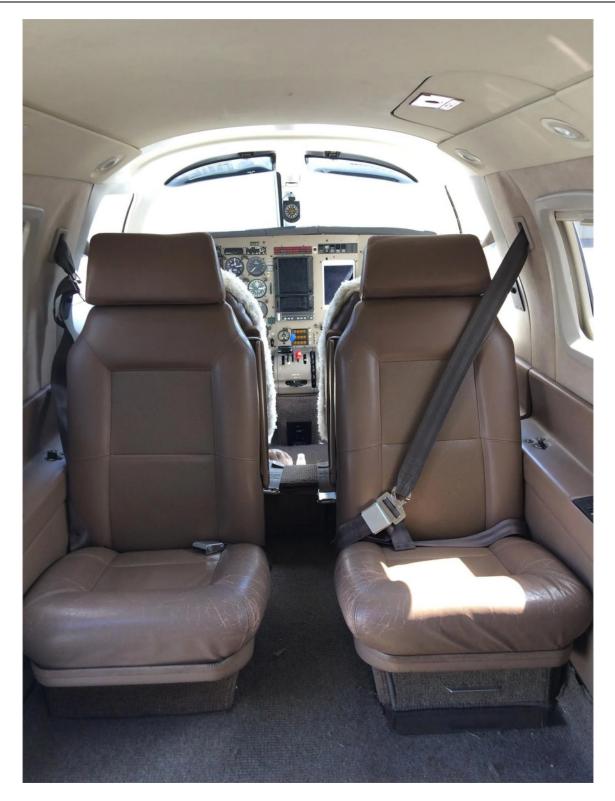

#### **INTERIOR:**

Peanut Butter Leather Club Seating with Sheepskin Pilot and Co-Pilot Seats