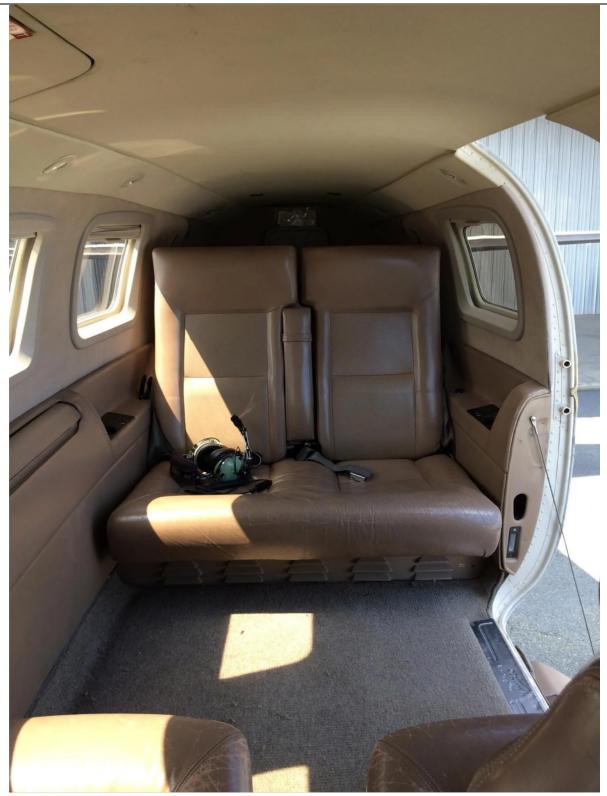

#### **INTERIOR:**

Peanut Butter Leather Club Seating with Sheepskin Pilot and Co-Pilot Seats