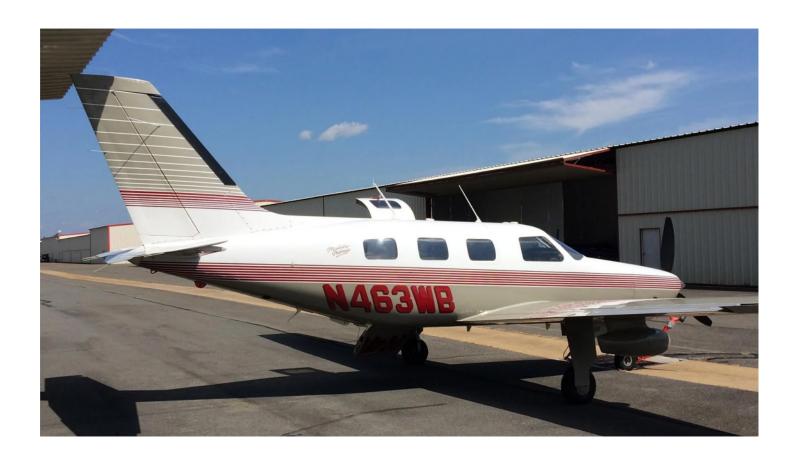

# 1993 PIPER MIRAGE

Serial Number: 4622137 Registration: N463WB

#### **EXTERIOR:**

Matterhorn White & Desert Sand Gray with Crisp Apple Red Stripes

AVAILABLE IMMEDIATELY, MAKE OFFER, CONTACT Heath Owens (270)635-1254