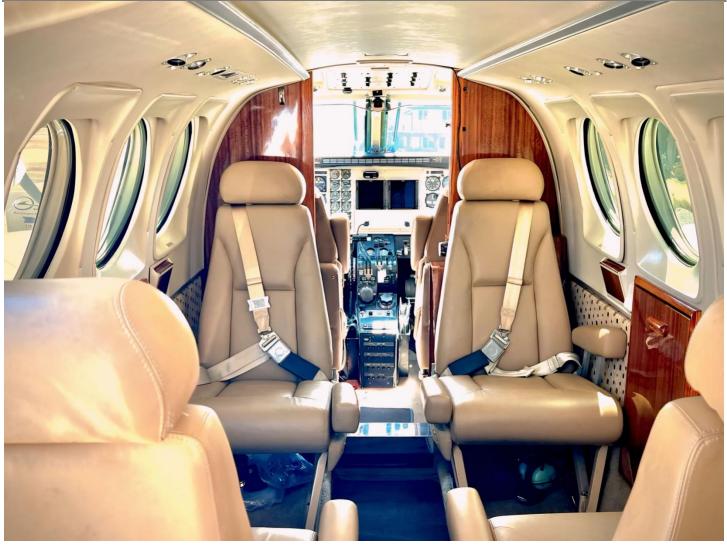

## **INTERIOR: 2010, 6-Passenger Executive Configuration** Seating: Medium Tan Leather Seating

Flooring: Matching Floor Mats Refreshment: Forward Refreshment Center Cabinetry/Wood: Dual Executive Writing Tables Accessories: Dual Cabin Dividers, LED Interior Lighting & Strip Lights Lavatory: Belted Aft Lavatory