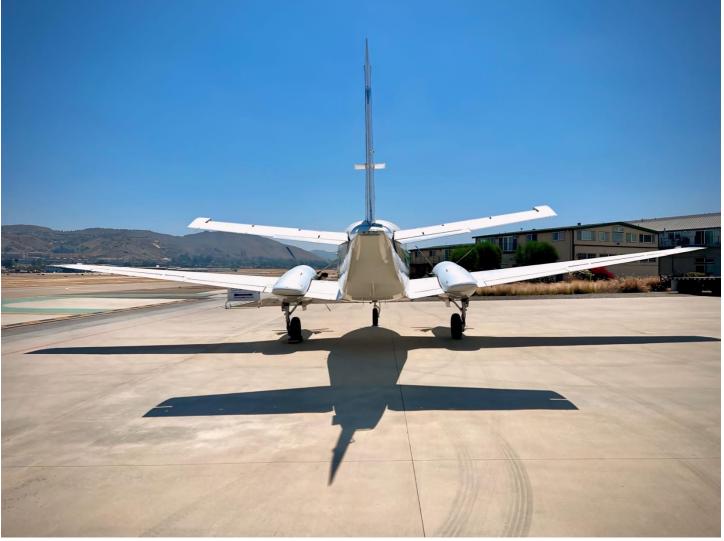

# 1978 BEECHCRAFT KING AIR E90 Serial Number: LW-291 Registration Number: N369WT KHII- Lake Havasu City Airport, Lake Havasu City, AZ

#### **EXTERIOR: 2010**

Overall Matterhorn White, w/ Blue and Green Accent Stripes Black Accessories

MAINTENANCE: Maintenance Information Available Upon Request (Exceptionally Maintained)

AVAILABLE IMMEDIATELY, MAKE OFFER, CONTACT RYAN BOWNE (813) 690-0465 Specifications and descriptions are provided as introductory information. They do not constitute representations or warranties of International Aircraft Marketing & Sales. Accordingly, you should rely on your own inspection of the aircraft prior to making any purchase or offer to purchase. IAMS| 330 S. PINEAPPLE AVE. STE.205, SARASOTA, FL 34236 || T 941.355.5353 | F 941.827.2909 | www.intlams.com