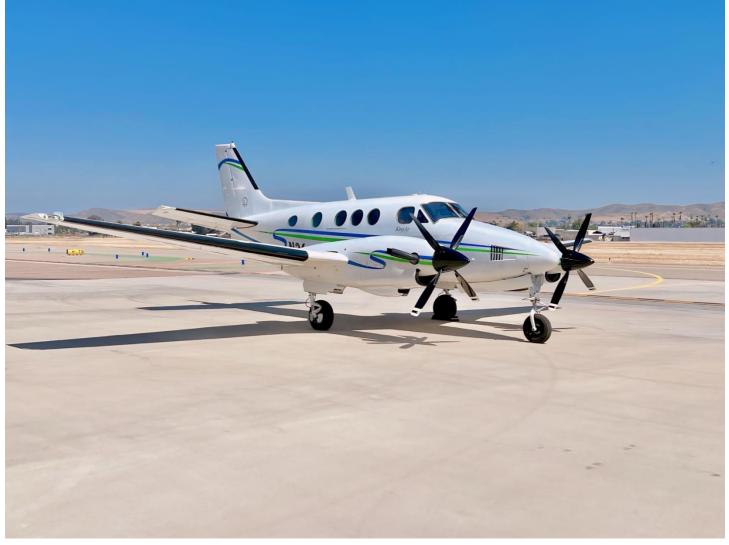

# 1978 BEECHCRAFT KING AIR E90 Serial Number: LW-291 Registration Number: N369WT KHII- Lake Havasu City Airport, Lake Havasu City, AZ

### PROPS: Raisbeck/Hartzell Swept 4-Blade Turbofan Props w/ Auto Feather and Prop Sync

Left SN: BU17850 1,945 hours TSN \*Left and Right Prop Installed New in 2007\*

ather and Prop Sync Right SN: BU17861

1,945 hours TSN

Nav Radios: **Dual Garmin GTN-750** Radar Altimeter: King KRA-405 TAWS: Mid Continent MD-41 Transponder: Garmin GTX-345 Weather Radar: Garmin GDL-69A \*Garmin Remote Audio/Bluetooth