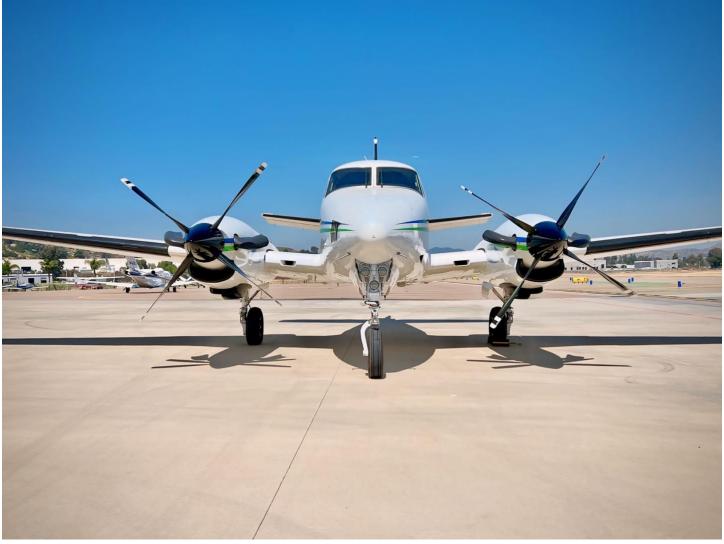

# 1978 BEECHCRAFT KING AIR E90 Serial Number: LW-291 Registration Number: N369WT KHII- Lake Havasu City Airport, Lake Havasu City, AZ

#### **EXTERIOR: 2010**

Overall Matterhorn White, w/ Blue and Green Accent Stripes Black Accessories

MAINTENANCE: Maintenance Information Available Upon Request (Exceptionally Maintained)

AVAILABLE IMMEDIATELY, MAKE OFFER, CONTACT RYAN BOWNE (813) 690-0465 Specifications and descriptions are provided as introductory information. They do not constitute representations or warranties of International Aircraft Marketing & Sales. Accordingly, you should rely on your own inspection of the aircraft prior to making any purchase or offer to purchase. IAMS| 330 S. PINEAPPLE AVE. STE.205, SARASOTA, FL 34236 || T 941.355.5353 | F 941.827.2909 | www.intlams.com