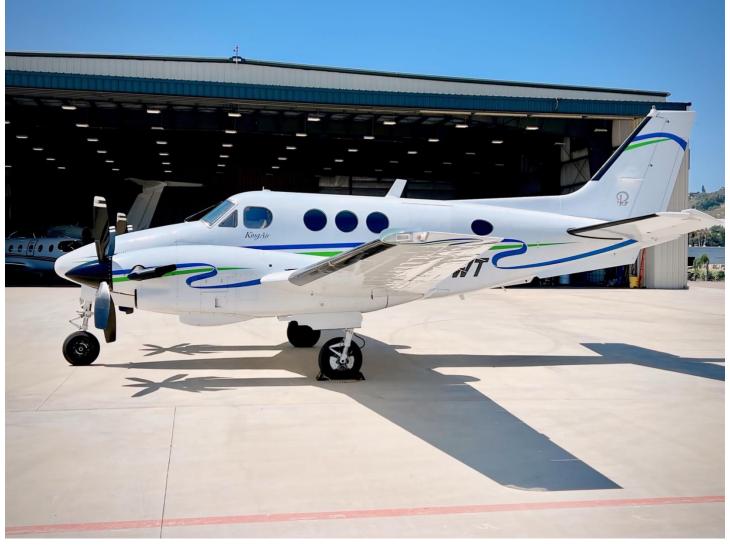

# 1978 BEECHCRAFT KING AIR E90 Serial Number: LW-291 Registration Number: N369WT KHII- Lake Havasu City Airport, Lake Havasu City, AZ

#### **EXTERIOR: 2010**

Overall Matterhorn White, w/ Blue and Green Accent Stripes Black Accessories

MAINTENANCE: Maintenance Information Available Upon Request (Exceptionally Maintained)

AVAILABLE IMMEDIATELY, MAKE OFFER, CONTACT RYAN BOWNE (813) 690-0465 Specifications and descriptions are provided as introductory information. They do not constitute representations or warranties of International Aircraft Marketing & Sales. Accordingly, you should rely on your own inspection of the aircraft prior to making any purchase or offer to purchase. IAMS| 330 S. PINEAPPLE AVE. STE.205, SARASOTA, FL 34236 || T 941.355.5353 | F 941.827.2909 | www.intlams.com