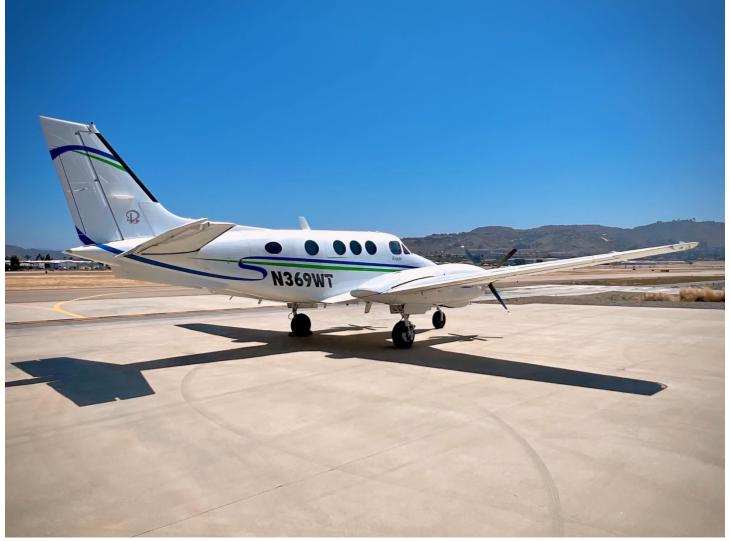

# 1978 BEECHCRAFT KING AIR E90 Serial Number: LW-291 Registration Number: N369WT KHII- Lake Havasu City Airport, Lake Havasu City, AZ

#### **EXTERIOR: 2010**

Overall Matterhorn White, w/ Blue and Green Accent Stripes Black Accessories

MAINTENANCE: Maintenance Information Available Upon Request (Exceptionally Maintained)

AVAILABLE IMMEDIATELY, MAKE OFFER, CONTACT RYAN BOWNE (813) 690-0465 Specifications and descriptions are provided as introductory information. They do not constitute representations or warranties of International Aircraft Marketing & Sales. Accordingly, you should rely on your own inspection of the aircraft prior to making any purchase or offer to purchase. IAMS| 330 S. PINEAPPLE AVE. STE.205, SARASOTA, FL 34236 || T 941.355.5353 | F 941.827.2909 | www.intlams.com