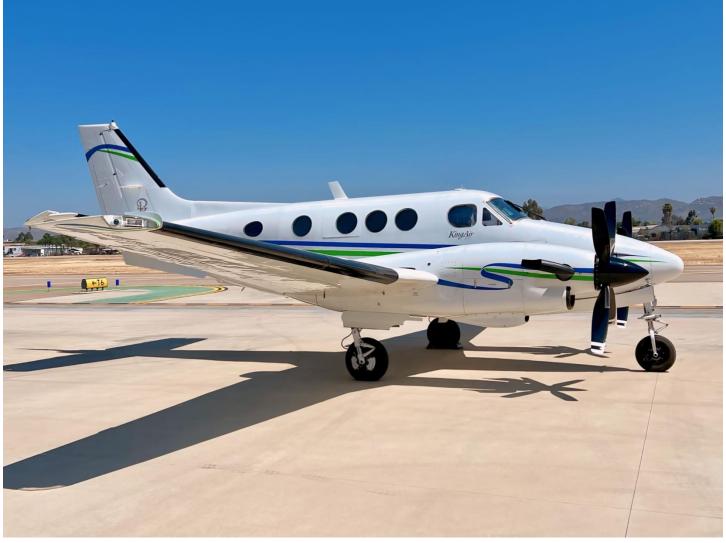

# 1978 BEECHCRAFT KING AIR E90 Serial Number: LW-291 Registration Number: N369WT KHII- Lake Havasu City Airport, Lake Havasu City, AZ

#### **EXTERIOR: 2010**

Overall Matterhorn White, w/ Blue and Green Accent Stripes Black Accessories

MAINTENANCE: Maintenance Information Available Upon Request (Exceptionally Maintained)

AVAILABLE IMMEDIATELY, MAKE OFFER, CONTACT RYAN BOWNE (813) 690-0465 Specifications and descriptions are provided as introductory information. They do not constitute representations or warranties of International Aircraft Marketing & Sales. Accordingly, you should rely on your own inspection of the aircraft prior to making any purchase or offer to purchase. IAMS| 330 S. PINEAPPLE AVE. STE.205, SARASOTA, FL 34236 || T 941.355.5353 | F 941.827.2909 | www.intlams.com