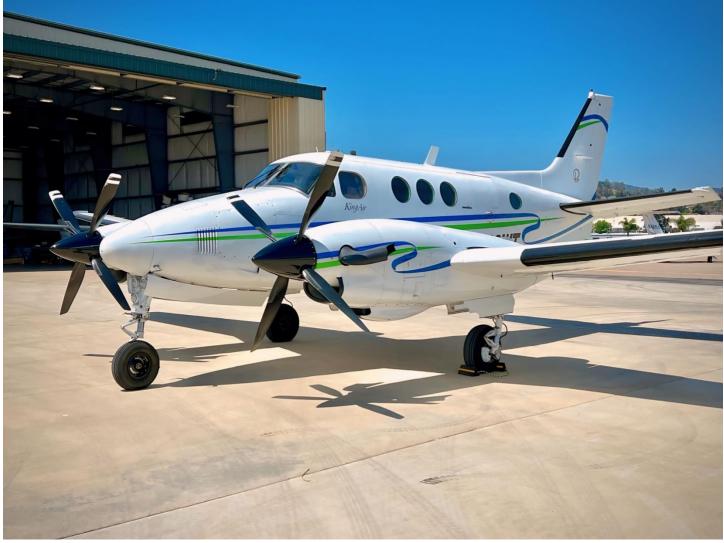

# 1978 BEECHCRAFT KING AIR E90 Serial Number: LW-291 Registration Number: N369WT KHII- Lake Havasu City Airport, Lake Havasu City, AZ

#### **EXTERIOR: 2010**

Overall Matterhorn White, w/ Blue and Green Accent Stripes Black Accessories

MAINTENANCE: Maintenance Information Available Upon Request (Exceptionally Maintained)

AVAILABLE IMMEDIATELY, MAKE OFFER, CONTACT RYAN BOWNE (813) 690-0465 Specifications and descriptions are provided as introductory information. They do not constitute representations or warranties of International Aircraft Marketing & Sales. Accordingly, you should rely on your own inspection of the aircraft prior to making any purchase or offer to purchase. IAMS| 330 S. PINEAPPLE AVE. STE.205, SARASOTA, FL 34236 || T 941.355.5353 | F 941.827.2909 | www.intlams.com