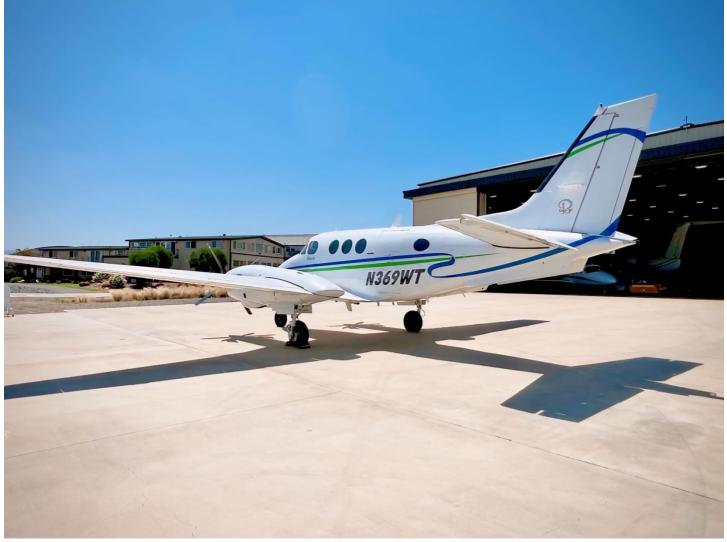

# 1978 BEECHCRAFT KING AIR E90 Serial Number: LW-291 Registration Number: N369WT KHII- Lake Havasu City Airport, Lake Havasu City, AZ

#### **EXTERIOR: 2010**

Overall Matterhorn White, w/ Blue and Green Accent Stripes Black Accessories

MAINTENANCE: Maintenance Information Available Upon Request (Exceptionally Maintained)

AVAILABLE IMMEDIATELY, MAKE OFFER, CONTACT RYAN BOWNE (813) 690-0465 Specifications and descriptions are provided as introductory information. They do not constitute representations or warranties of International Aircraft Marketing & Sales. Accordingly, you should rely on your own inspection of the aircraft prior to making any purchase or offer to purchase. IAMS| 330 S. PINEAPPLE AVE. STE.205, SARASOTA, FL 34236 || T 941.355.5353 | F 941.827.2909 | www.intlams.com