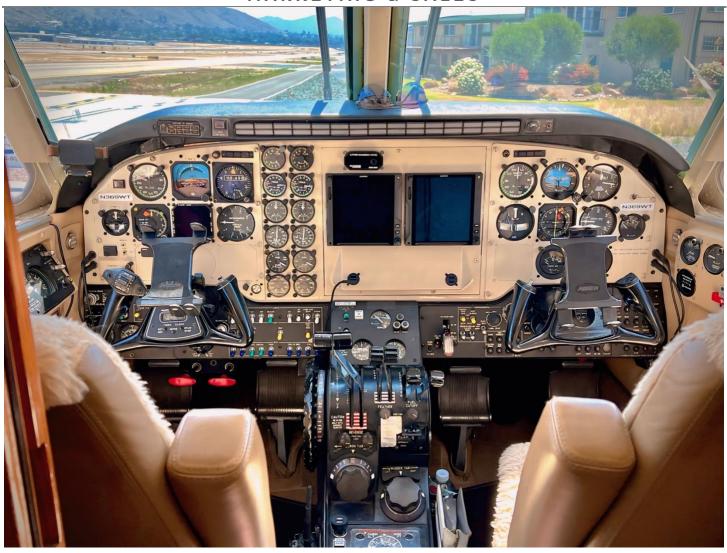

#### **AVIONICS:**

Autopilot: Century IV IFCS Comm Radios: **Dual Garmin GTN-750** Flight Director: Century IV IFCS Flight Rules: IFR GPS: **Dual Garmin GTN-750** HSI: Sandel SN3500 EHSI

ather and Prop Sync Right SN: BU17861

1,945 hours TSN

Nav Radios: **Dual Garmin GTN-750** Radar Altimeter: King KRA-405 TAWS: Mid Continent MD-41 Transponder: Garmin GTX-345 Weather Radar: Garmin GDL-69A \*Garmin Remote Audio/Bluetooth