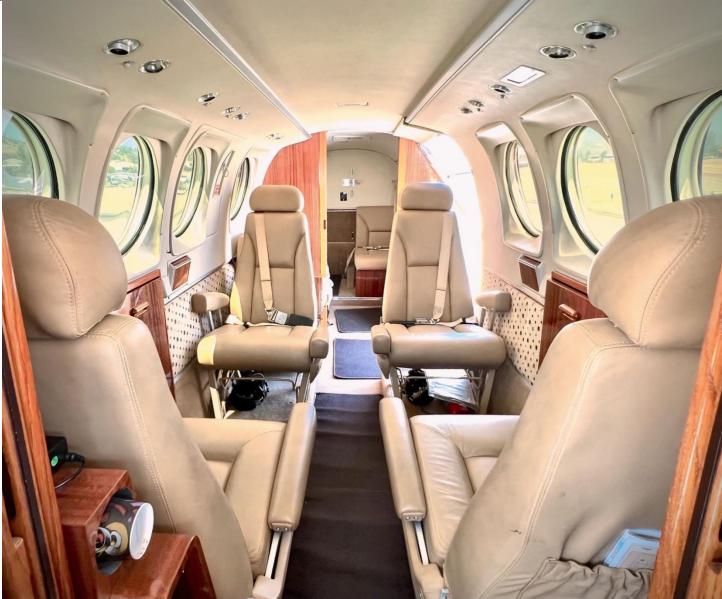

## **INTERIOR: 2010, 6-Passenger Executive Configuration** Seating: Medium Tan Leather Seating

Flooring: Matching Floor Mats Refreshment: Forward Refreshment Center Cabinetry/Wood: Dual Executive Writing Tables Accessories: Dual Cabin Dividers, LED Interior Lighting & Strip Lights Lavatory: Belted Aft Lavatory