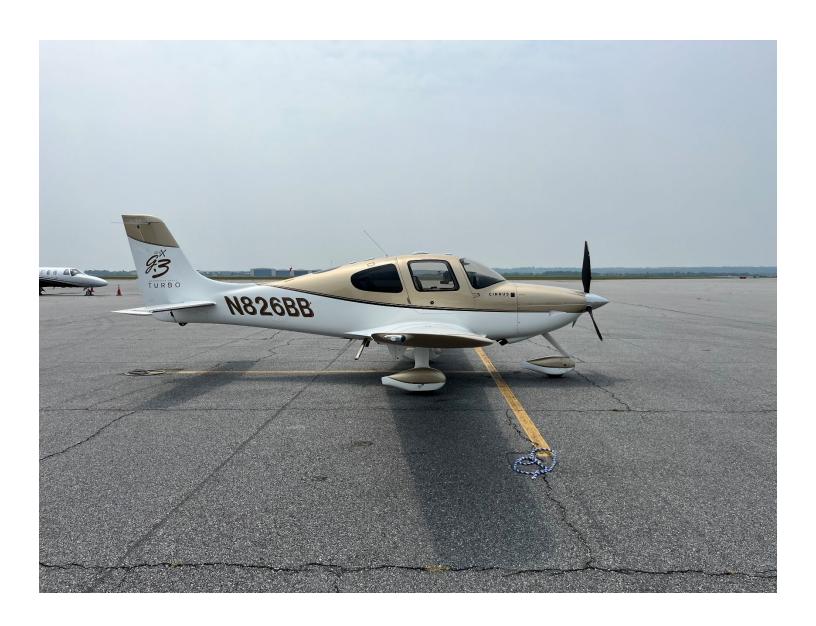

# 2008 Cirrus SR22-G3 Turbo

Registration: N826BB | Serial Number: 2906 Houston Executive Airport - Houston, TX (KDWH)

#### **INTERIOR: 2008**

Four Passenger Seating, Beige Leather Bolstered Seats Interior, Customized Floor Mats, and Suede Accents.

**EXTERIOR: 2008** 

Two-Tone Gold Mist w/ White Paint.