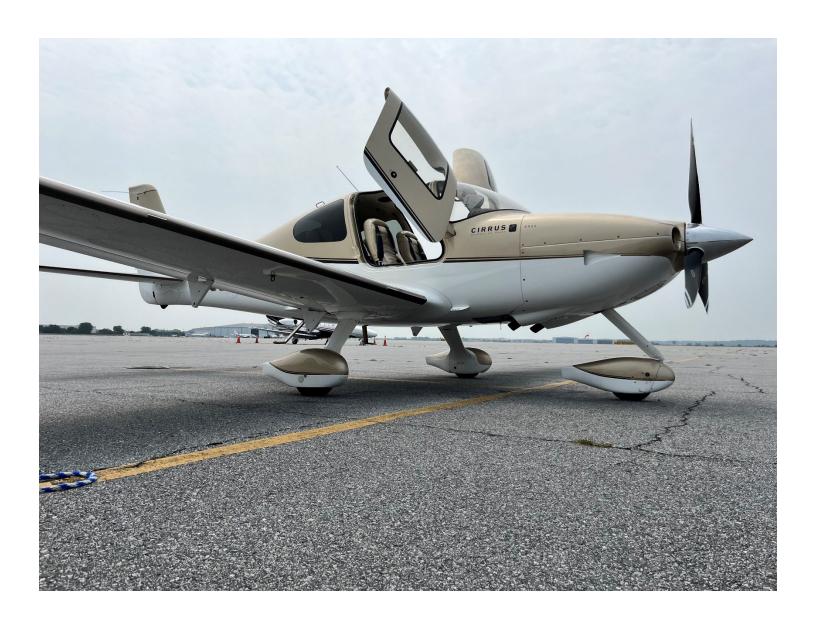

# 2008 Cirrus SR22-G3 Turbo

Registration: N826BB | Serial Number: 2906 Houston Executive Airport - Houston, TX (KDWH)

#### **INTERIOR: 2008**

Four Passenger Seating, Beige Leather Bolstered Seats Interior, Customized Floor Mats, and Suede Accents.

**EXTERIOR: 2008** 

Two-Tone Gold Mist w/ White Paint.