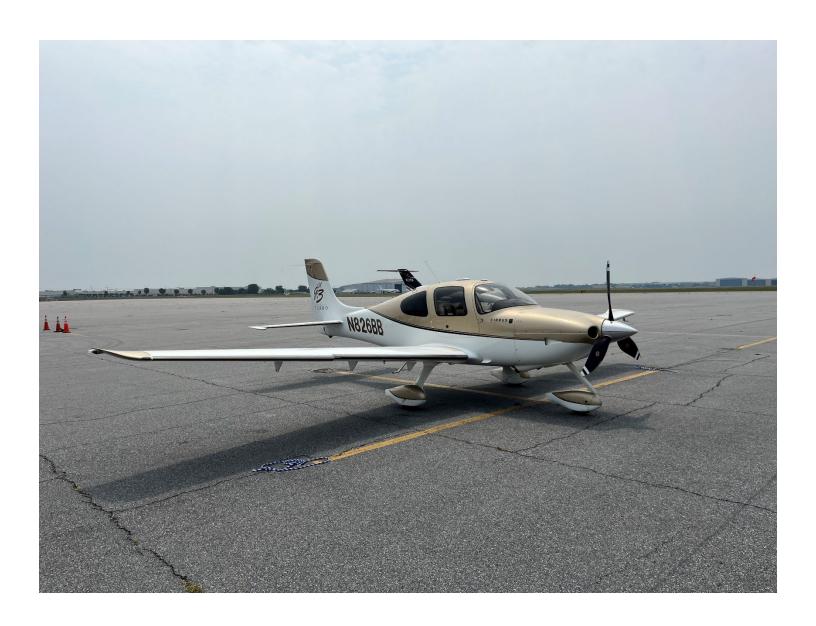

# 2008 Cirrus SR22-G3 Turbo

Registration: N826BB | Serial Number: 2906 Houston Executive Airport - Houston, TX (KDWH)

#### **INTERIOR: 2008**

Four Passenger Seating, Beige Leather Bolstered Seats Interior, Customized Floor Mats, and Suede Accents.

**EXTERIOR: 2008** 

Two-Tone Gold Mist w/ White Paint.