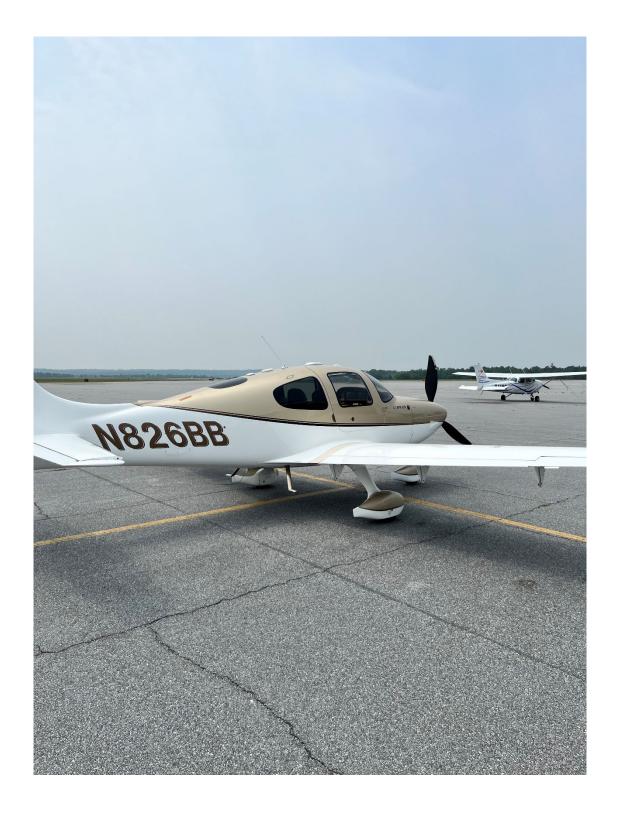

# 2008 Cirrus SR22-G3 Turbo

Registration: N826BB | Serial Number: 2906 Houston Executive Airport - Houston, TX (KDWH)

#### **INTERIOR: 2008**

Four Passenger Seating, Beige Leather Bolstered Seats Interior, Customized Floor Mats, and Suede Accents.

**EXTERIOR: 2008** 

Two-Tone Gold Mist w/ White Paint.