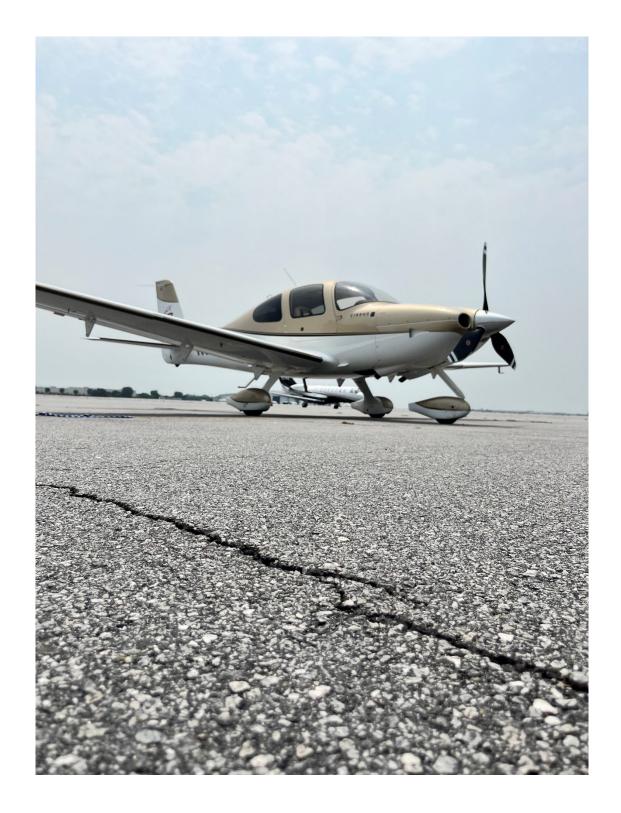

# 2008 Cirrus SR22-G3 Turbo

Registration: N826BB | Serial Number: 2906 Houston Executive Airport - Houston, TX (KDWH)

#### **INTERIOR: 2008**

Four Passenger Seating, Beige Leather Bolstered Seats Interior, Customized Floor Mats, and Suede Accents.

**EXTERIOR: 2008** 

Two-Tone Gold Mist w/ White Paint.