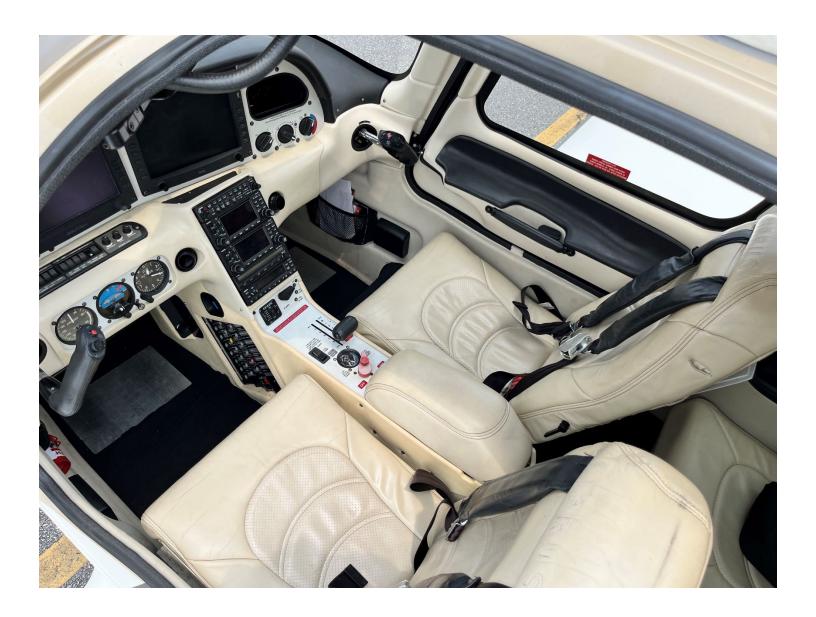

#### **INTERIOR: 2008**

Four Passenger Seating, Beige Leather Bolstered Seats Interior, Customized Floor Mats, and Suede Accents.

**EXTERIOR: 2008** 

Two-Tone Gold Mist w/ White Paint.