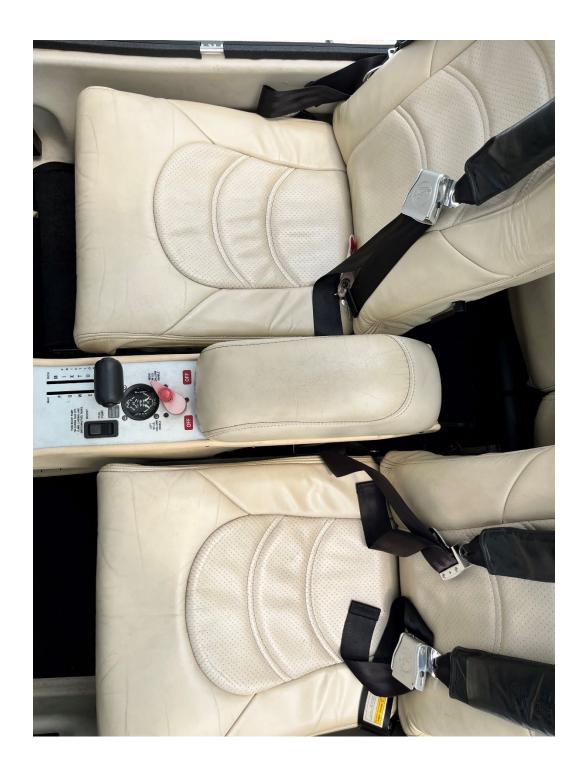

#### **INTERIOR: 2008**

Four Passenger Seating, Beige Leather Bolstered Seats Interior, Customized Floor Mats, and Suede Accents.

**EXTERIOR: 2008** 

Two-Tone Gold Mist w/ White Paint.