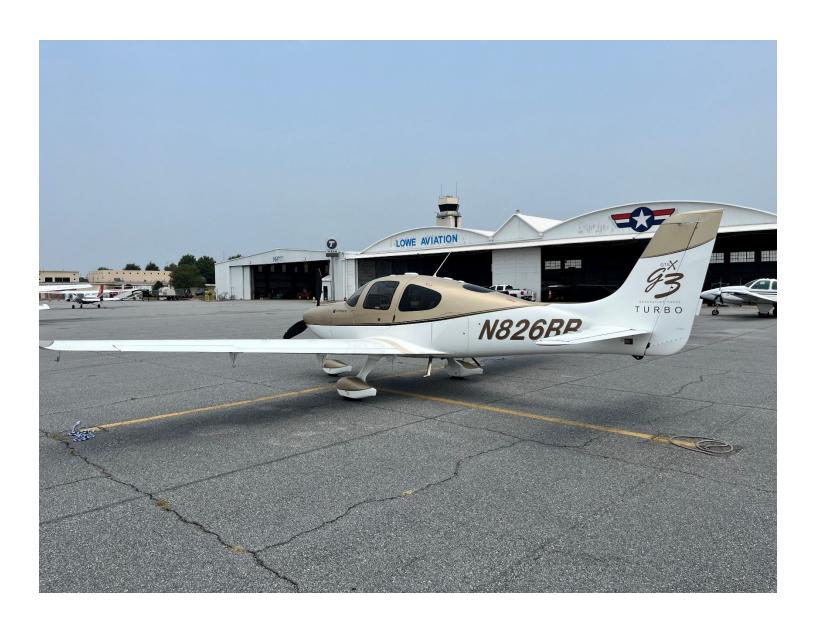

# 2008 Cirrus SR22-G3 Turbo

Registration: N826BB | Serial Number: 2906 Houston Executive Airport - Houston, TX (KDWH)

#### **INTERIOR: 2008**

Four Passenger Seating, Beige Leather Bolstered Seats Interior, Customized Floor Mats, and Suede Accents.

**EXTERIOR: 2008** 

Two-Tone Gold Mist w/ White Paint.