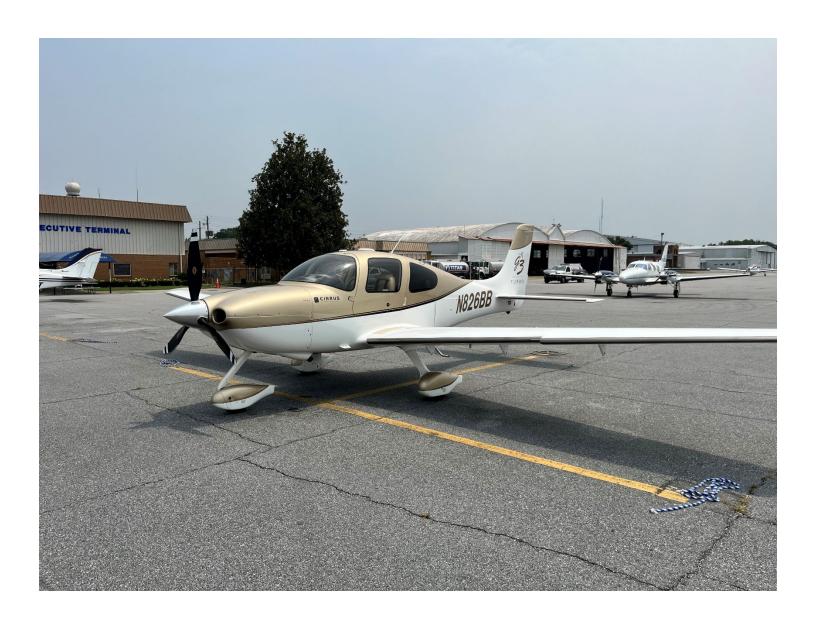

# 2008 Cirrus SR22-G3 Turbo

Registration: N826BB | Serial Number: 2906 Houston Executive Airport - Houston, TX (KDWH)

#### **INTERIOR: 2008**

Four Passenger Seating, Beige Leather Bolstered Seats Interior, Customized Floor Mats, and Suede Accents.

**EXTERIOR: 2008** 

Two-Tone Gold Mist w/ White Paint.