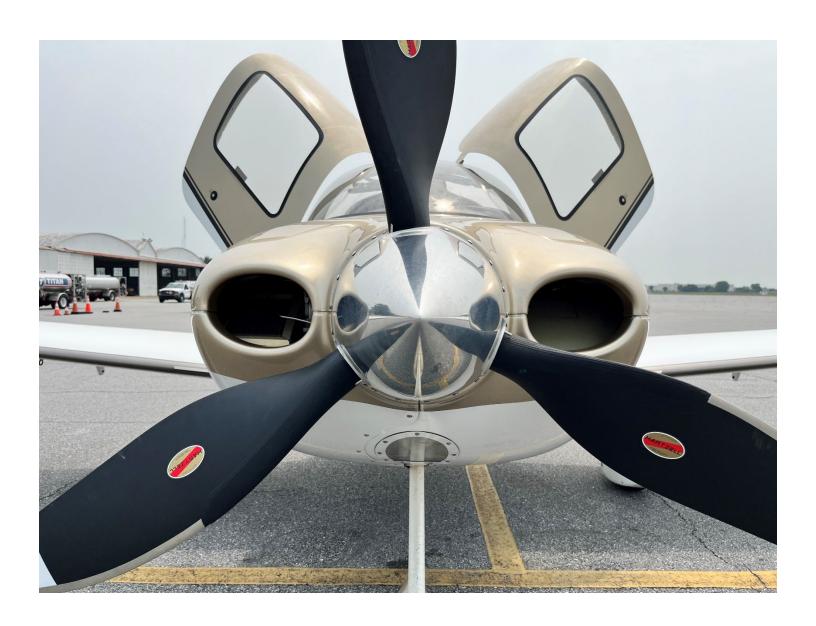

#### **AIRFRAME:**

1,604 Total Time Since New

**ENGINES:** Continental TCMIO-550-N

Hobbs: 1,377 TTSN Flight: 1,377 TTSN

**PROP:** Hartzell ASC-II Three Blade Composite

1,377 TTSN