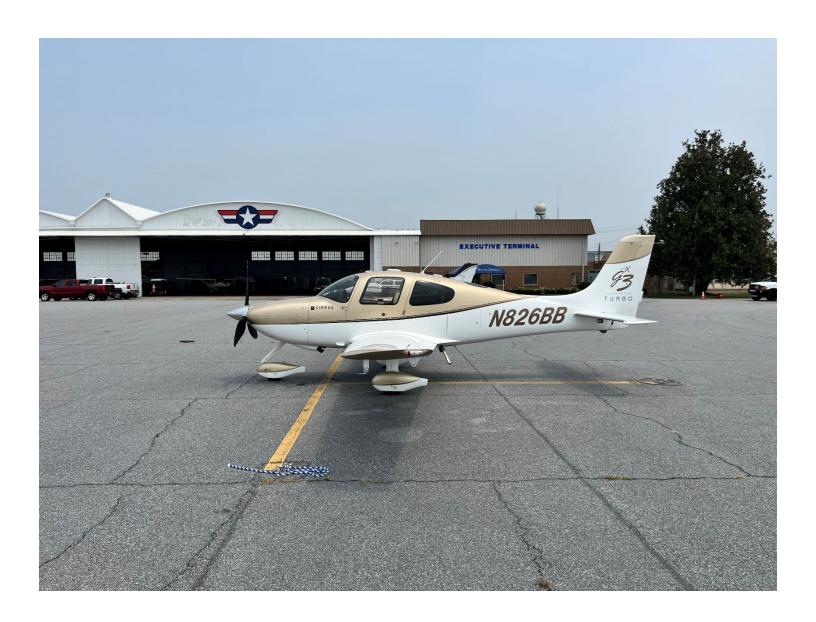

# 2008 Cirrus SR22-G3 Turbo

Registration: N826BB | Serial Number: 2906 Houston Executive Airport - Houston, TX (KDWH)

#### **INTERIOR: 2008**

Four Passenger Seating, Beige Leather Bolstered Seats Interior, Customized Floor Mats, and Suede Accents.

**EXTERIOR: 2008** 

Two-Tone Gold Mist w/ White Paint.