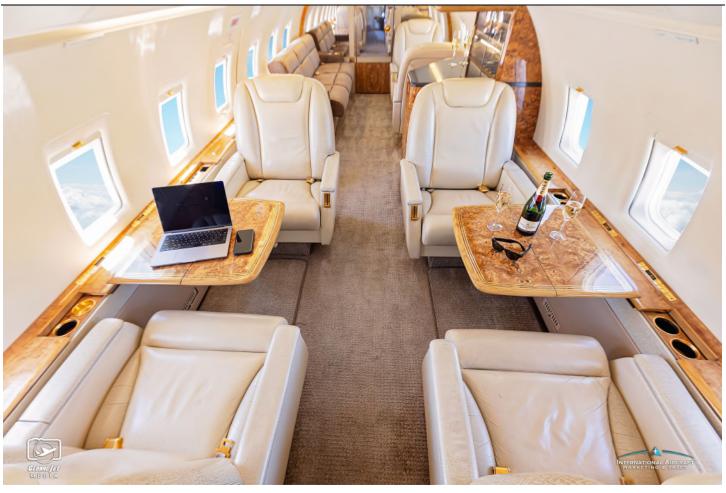

#### **INTERIOR:**

Executive 10 Passenger Configuration with Four-Place Club Seating, Right Side 4-Place Berthable Divan, Opposite 2-Place Club, Forward & Mid-Cabin Galley Modification, ATG-4000 Wi-Fi, Forward TIA Microwave Oven & Coffeemaker, Additional Mid-Cabin Galley, Collins Airshow 400, Forward & Aft Monitors, iPod Docking Station. 115 Volt AC Outlets & Forward Lav.