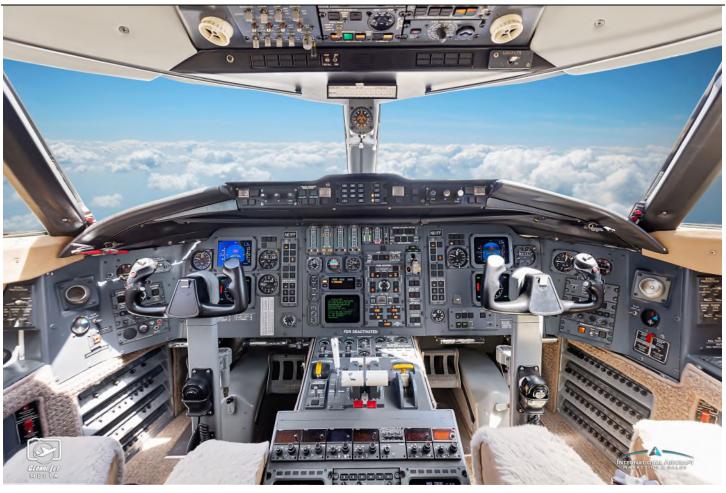

**APU:** 

Honeywell GTCP 36-100E 7.669 Hours Since New

**AVIONICS: Honeywell SPZ-8000 IFCS/Pro Line II** 

ADS-B

Dual COLLINS VHF-22D COMM'S (8.33MHZ) Dual Honeywell FMZ-800

Dual Collins VIR-32 NAV's Honeywell AFCS

Dual Collins ADF-462 ADF's Honeywell Mark V EGPWS

Dual Collins TDR-94D ENH. Mode S XPDRS Honeywell MC-800 MFD

Dual Collins DME-42 DME's Fairchild A100 CVR

Fairchild F-1000 FDR Aircell ST-3100 SATCOM

**Dual Honeywell LASEREFW** Dual Collins HF-9030 HF w/SELCAL

Dual Honeywell NZ-2000 w/6.1 Software Honeywell RT-910 TCAS II w/CHANGE 7.1 **Dual Honeywell Barometric Altimeters** Dual Honeywell IRU's

Honeywell Lasertrak NAV Display Windshear Warning System

Artex 406 SAT/ELT AirCell SAT Phones

Honeywell RT-300 Radio Altimeter Dual Honeywell Primus 650 Weather Radar

Lead Acid Battery STC GoGo ATG-4000 Wi-Fi

**Rosen Sunvisors** 