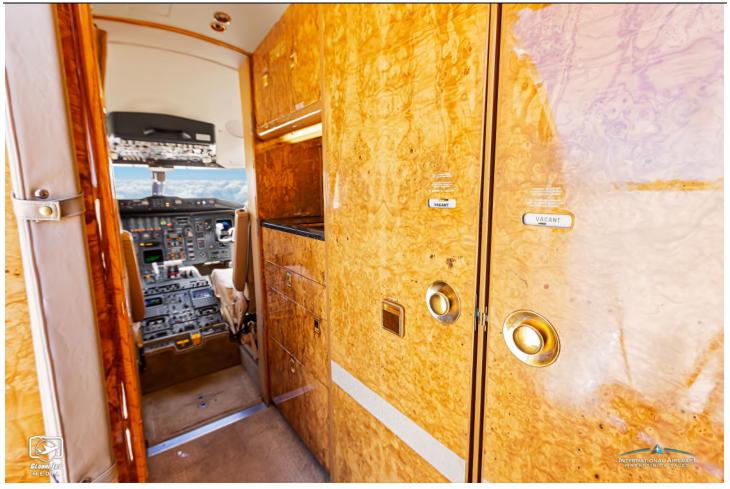

#### **INTERIOR:**

Executive 10 Passenger Configuration with Four-Place Club Seating, Right Side 4-Place Berthable Divan, Opposite 2-Place Club, Forward & Mid-Cabin Galley Modification, ATG-4000 Wi-Fi, Forward TIA Microwave Oven & Coffeemaker, Additional Mid-Cabin Galley, Collins Airshow 400, Forward & Aft Monitors, iPod Docking Station. 115 Volt AC Outlets & Forward Lav.