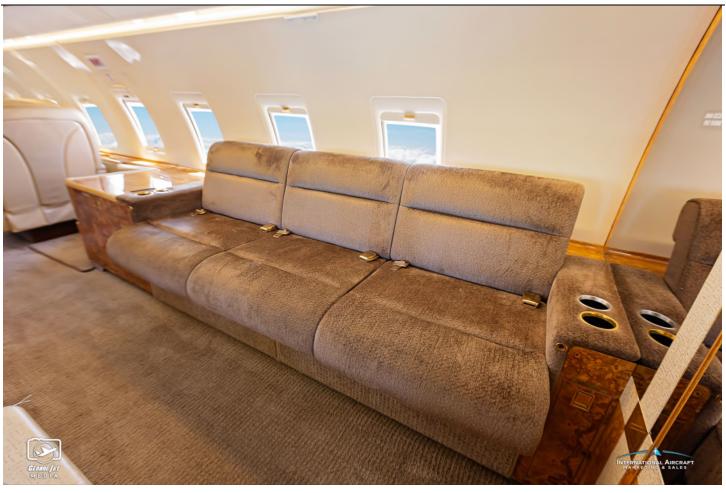

#### **INTERIOR:**

Executive 10 Passenger Configuration with Four-Place Club Seating, Right Side 4-Place Berthable Divan, Opposite 2-Place Club, Forward & Mid-Cabin Galley Modification, ATG-4000 Wi-Fi, Forward TIA Microwave Oven & Coffeemaker, Additional Mid-Cabin Galley, Collins Airshow 400, Forward & Aft Monitors, iPod Docking Station. 115 Volt AC Outlets & Forward Lav.