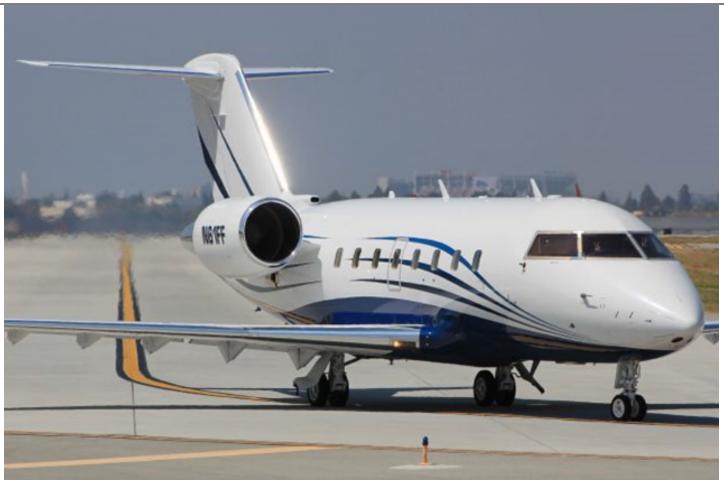

# 1994 CHALLENGER 601-3R **SERIAL NUMBER: 5166 REGISTRATION: N61FF**

#### **EXTERIOR:**

Overall Matterhorn White with Blue Accent Stripes.