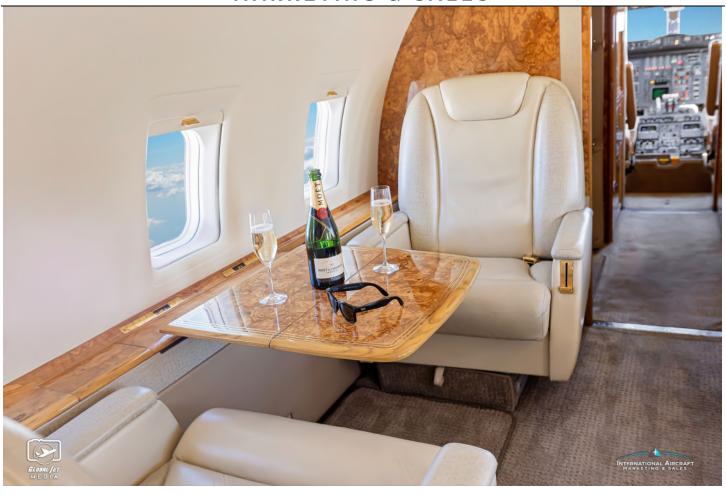

#### **INTERIOR:**

Executive 10 Passenger Configuration with Four-Place Club Seating, Right Side 4-Place Berthable Divan, Opposite 2-Place Club, Forward & Mid-Cabin Galley Modification, ATG-4000 Wi-Fi, Forward TIA Microwave Oven & Coffeemaker, Additional Mid-Cabin Galley, Collins Airshow 400, Forward & Aft Monitors, iPod Docking Station. 115 Volt AC Outlets & Forward Lav.