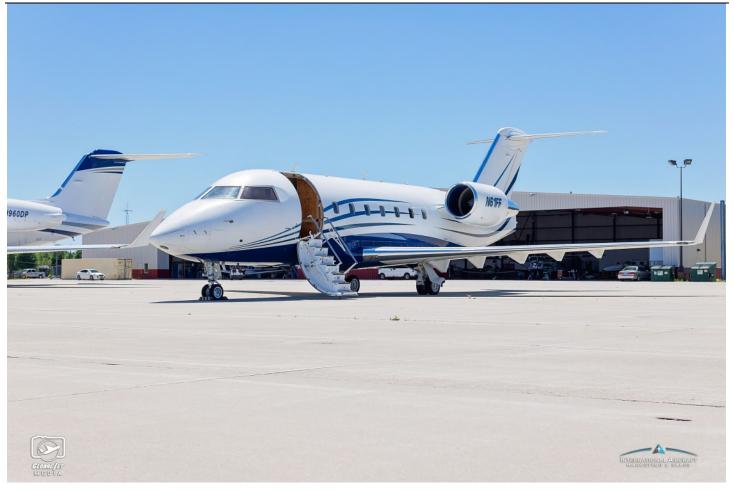

# 1994 CHALLENGER 601-3R **SERIAL NUMBER: 5166 REGISTRATION: N61FF**

#### **EXTERIOR:**

Overall Matterhorn White with Blue Accent Stripes.