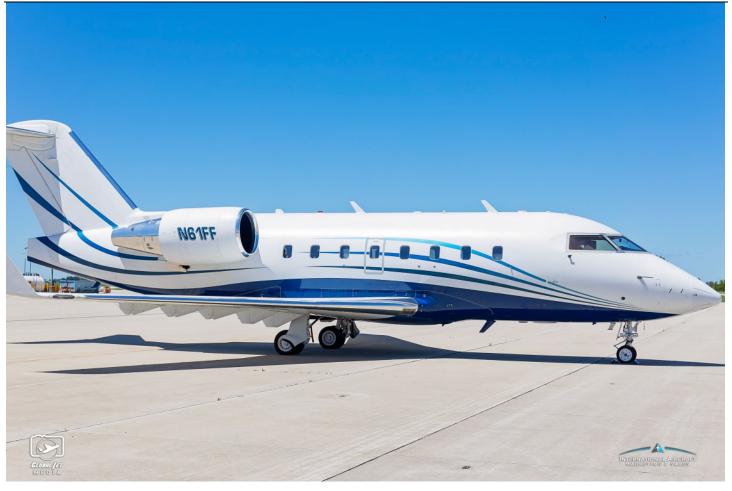

# 1994 CHALLENGER 601-3R **SERIAL NUMBER: 5166 REGISTRATION: N61FF**

#### **EXTERIOR:**

Overall Matterhorn White with Blue Accent Stripes.