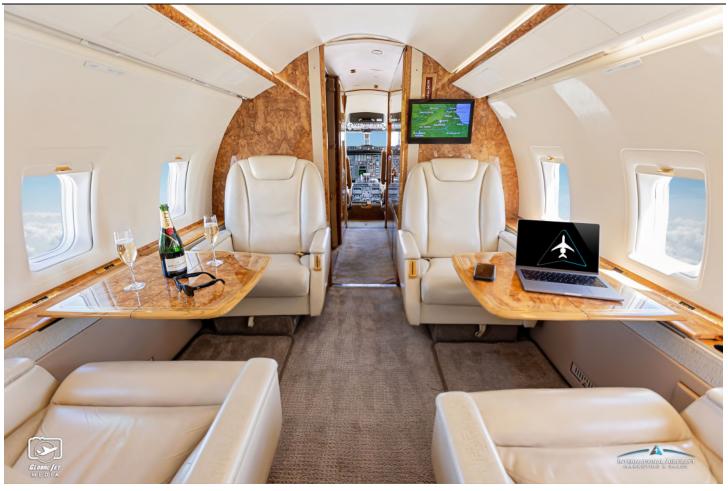

#### **INTERIOR:**

Executive 10 Passenger Configuration with Four-Place Club Seating, Right Side 4-Place Berthable Divan, Opposite 2-Place Club, Forward & Mid-Cabin Galley Modification, ATG-4000 Wi-Fi, Forward TIA Microwave Oven & Coffeemaker, Additional Mid-Cabin Galley, Collins Airshow 400, Forward & Aft Monitors, iPod Docking Station. 115 Volt AC Outlets & Forward Lav.