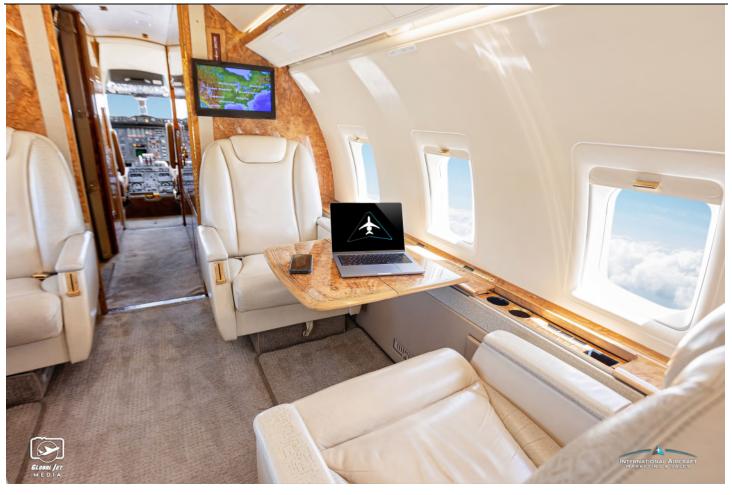

#### **INTERIOR:**

Executive 10 Passenger Configuration with Four-Place Club Seating, Right Side 4-Place Berthable Divan, Opposite 2-Place Club, Forward & Mid-Cabin Galley Modification, ATG-4000 Wi-Fi, Forward TIA Microwave Oven & Coffeemaker, Additional Mid-Cabin Galley, Collins Airshow 400, Forward & Aft Monitors, iPod Docking Station. 115 Volt AC Outlets & Forward Lav.