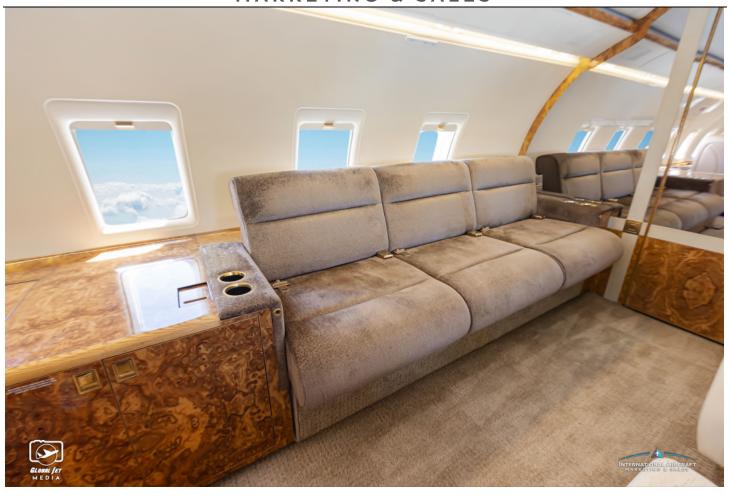

#### **INTERIOR:**

Executive 10 Passenger Configuration with Four-Place Club Seating, Right Side 4-Place Berthable Divan, Opposite 2-Place Club, Forward & Mid-Cabin Galley Modification, ATG-4000 Wi-Fi, Forward TIA Microwave Oven & Coffeemaker, Additional Mid-Cabin Galley, Collins Airshow 400, Forward & Aft Monitors, iPod Docking Station. 115 Volt AC Outlets & Forward Lav.