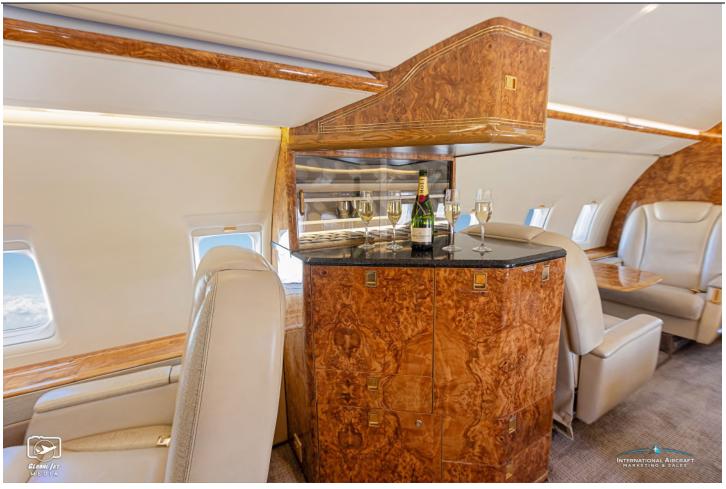

#### **INTERIOR:**

Executive 10 Passenger Configuration with Four-Place Club Seating, Right Side 4-Place Berthable Divan, Opposite 2-Place Club, Forward & Mid-Cabin Galley Modification, ATG-4000 Wi-Fi, Forward TIA Microwave Oven & Coffeemaker, Additional Mid-Cabin Galley, Collins Airshow 400, Forward & Aft Monitors, iPod Docking Station. 115 Volt AC Outlets & Forward Lav.