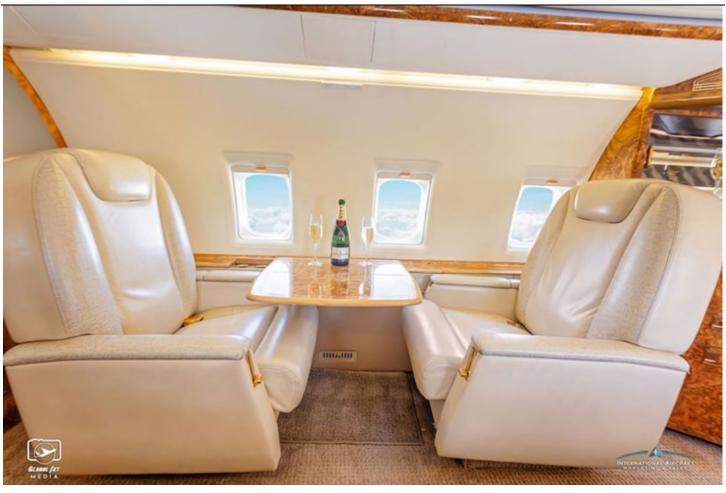

#### **INTERIOR:**

Executive 10 Passenger Configuration with Four-Place Club Seating, Right Side 4-Place Berthable Divan, Opposite 2-Place Club, Forward & Mid-Cabin Galley Modification, ATG-4000 Wi-Fi, Forward TIA Microwave Oven & Coffeemaker, Additional Mid-Cabin Galley, Collins Airshow 400, Forward & Aft Monitors, iPod Docking Station. 115 Volt AC Outlets & Forward Lav.