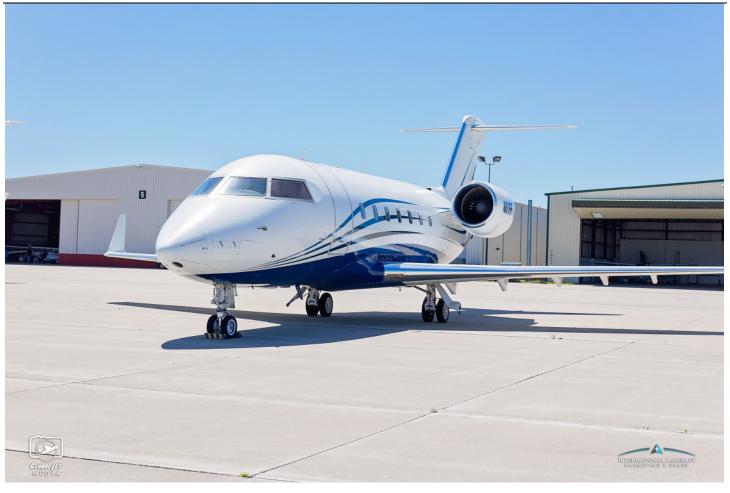

# 1994 CHALLENGER 601-3R **SERIAL NUMBER: 5166 REGISTRATION: N61FF**

#### **EXTERIOR:**

Overall Matterhorn White with Blue Accent Stripes.