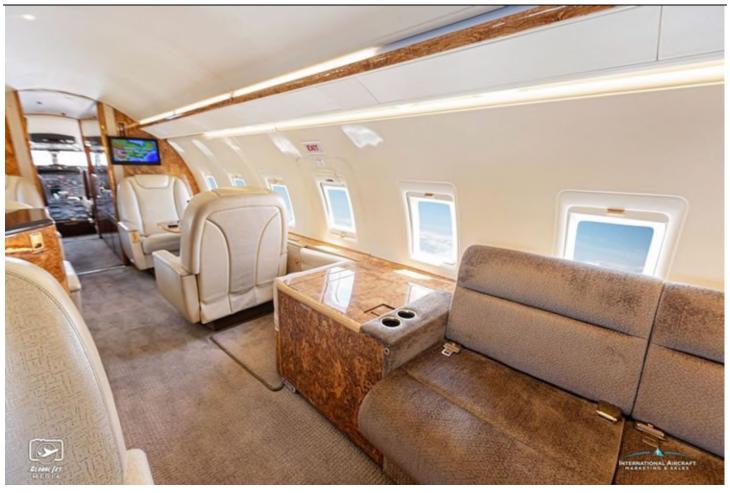

#### **INTERIOR:**

Executive 10 Passenger Configuration with Four-Place Club Seating, Right Side 4-Place Berthable Divan, Opposite 2-Place Club, Forward & Mid-Cabin Galley Modification, ATG-4000 Wi-Fi, Forward TIA Microwave Oven & Coffeemaker, Additional Mid-Cabin Galley, Collins Airshow 400, Forward & Aft Monitors, iPod Docking Station. 115 Volt AC Outlets & Forward Lav.