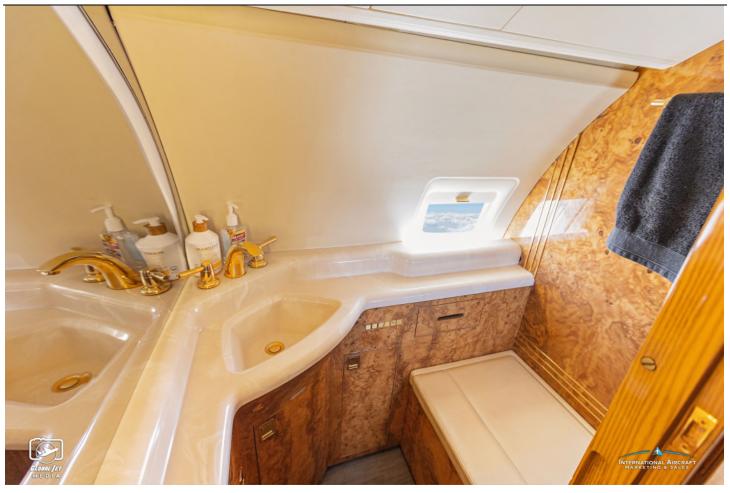

#### **INTERIOR:**

Executive 10 Passenger Configuration with Four-Place Club Seating, Right Side 4-Place Berthable Divan, Opposite 2-Place Club, Forward & Mid-Cabin Galley Modification, ATG-4000 Wi-Fi, Forward TIA Microwave Oven & Coffeemaker, Additional Mid-Cabin Galley, Collins Airshow 400, Forward & Aft Monitors, iPod Docking Station. 115 Volt AC Outlets & Forward Lav.