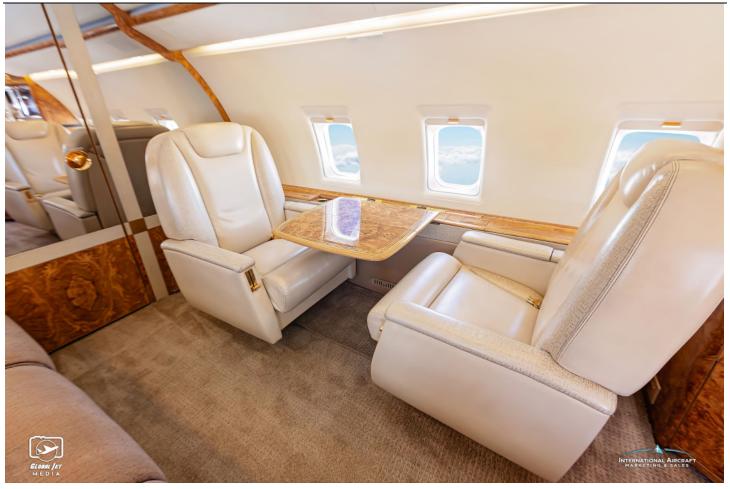

#### **INTERIOR:**

Executive 10 Passenger Configuration with Four-Place Club Seating, Right Side 4-Place Berthable Divan, Opposite 2-Place Club, Forward & Mid-Cabin Galley Modification, ATG-4000 Wi-Fi, Forward TIA Microwave Oven & Coffeemaker, Additional Mid-Cabin Galley, Collins Airshow 400, Forward & Aft Monitors, iPod Docking Station. 115 Volt AC Outlets & Forward Lav.