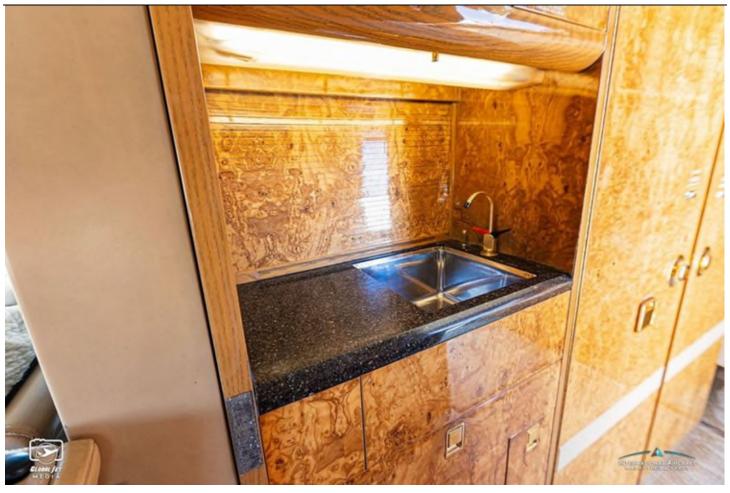

#### **INTERIOR:**

Executive 10 Passenger Configuration with Four-Place Club Seating, Right Side 4-Place Berthable Divan, Opposite 2-Place Club, Forward & Mid-Cabin Galley Modification, ATG-4000 Wi-Fi, Forward TIA Microwave Oven & Coffeemaker, Additional Mid-Cabin Galley, Collins Airshow 400, Forward & Aft Monitors, iPod Docking Station. 115 Volt AC Outlets & Forward Lav.