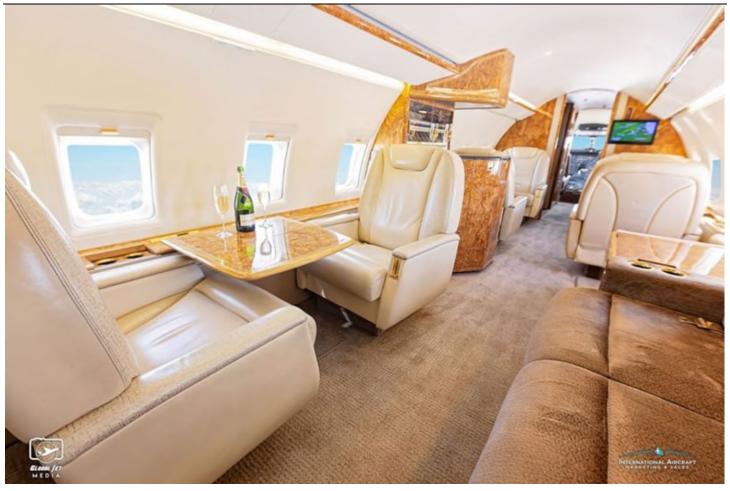

#### **INTERIOR:**

Executive 10 Passenger Configuration with Four-Place Club Seating, Right Side 4-Place Berthable Divan, Opposite 2-Place Club, Forward & Mid-Cabin Galley Modification, ATG-4000 Wi-Fi, Forward TIA Microwave Oven & Coffeemaker, Additional Mid-Cabin Galley, Collins Airshow 400, Forward & Aft Monitors, iPod Docking Station. 115 Volt AC Outlets & Forward Lav.