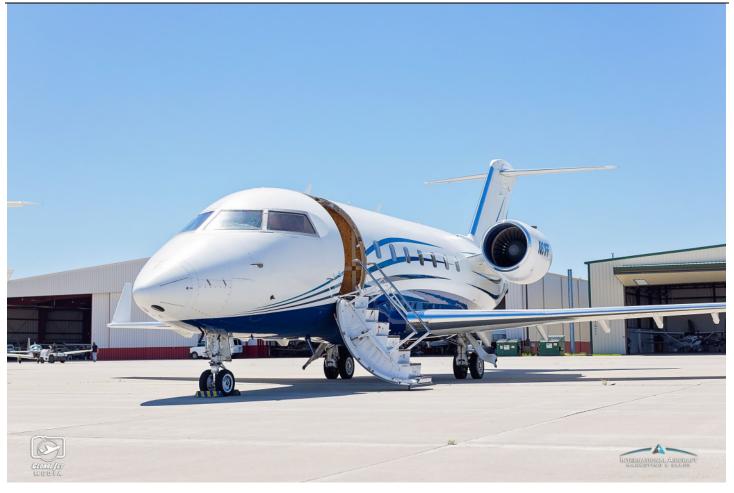

# 1994 CHALLENGER 601-3R **SERIAL NUMBER: 5166 REGISTRATION: N61FF**

#### **INTERIOR:**

Executive 10 Passenger Configuration with Four-Place Club Seating, Right Side 4-Place Berthable Divan, Opposite 2-Place Club, Forward & Mid-Cabin Galley Modification, ATG-4000 Wi-Fi, Forward TIA Microwave Oven & Coffeemaker, Additional Mid-Cabin Galley, Collins Airshow 400, Forward & Aft Monitors, iPod Docking Station. 115 Volt AC Outlets & Forward Lav.

#### **EXTERIOR:**

Overall Matterhorn White with Blue Accent Stripes.