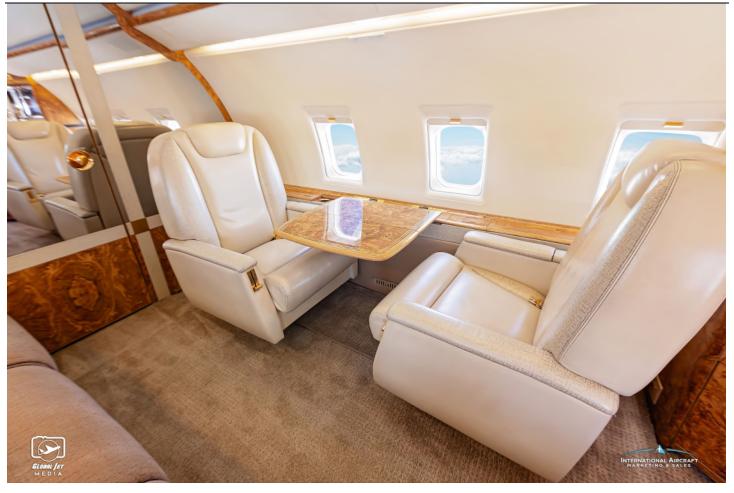

#### **INTERIOR:**

Executive 10 Passenger Configuration with Four-Place Club Seating, Right Side 4-Place Berthable Divan, Opposite 2-Place Club, Forward & Mid-Cabin Galley Modification, ATG-4000 Wi-Fi, Forward TIA Microwave Oven & Coffeemaker, Additional Mid-Cabin Galley, Collins Airshow 400, Forward & Aft Monitors, iPod Docking Station. 115 Volt AC Outlets & Forward Lav.