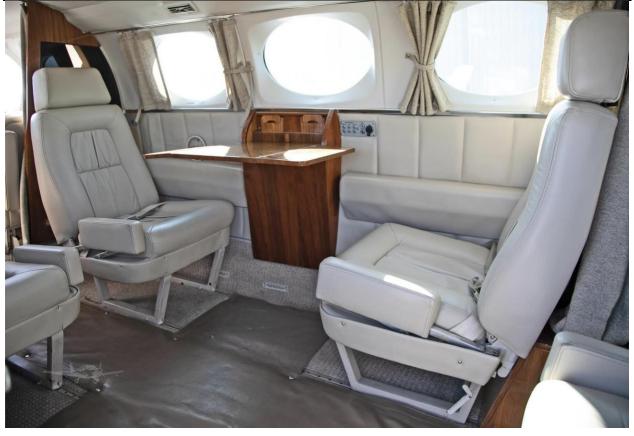

#### INTERIOR:

Executive 7 Passenger Configuration, 4 Place Club Seating, Off-White Leather Seating, Beige Carpeting, Dual Executive Writing Tables, and Rear Refreshment Center.