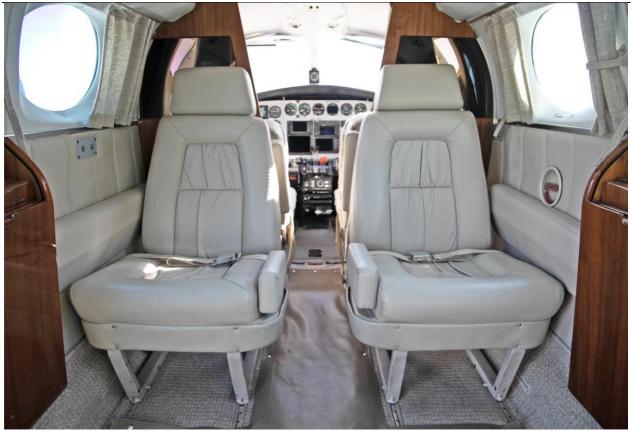

#### INTERIOR:

Executive 7 Passenger Configuration, 4 Place Club Seating, Off-White Leather Seating, Beige Carpeting, Dual Executive Writing Tables, and Rear Refreshment Center.