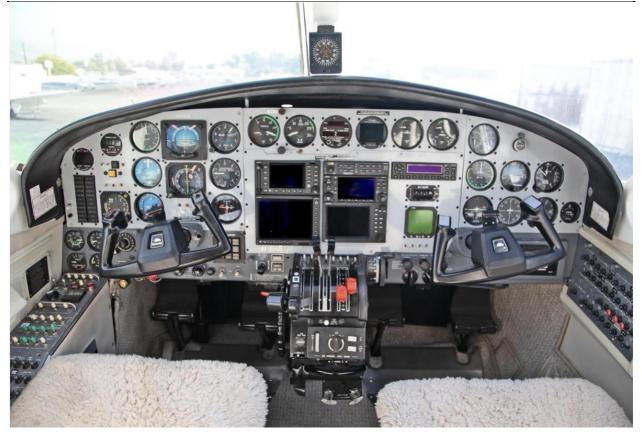

Left Propeller:Right Propeller:327 SOH327 SOH

**AVIONICS:** 

Cessna 800 IFCS Garmin GNS-430W
Garmin 480W Cessna AA-100
Ryan WX-900 Ryan ATS-9900BX
Garmin GTX-345 Bendix RDR-150

Shadin ADC-200 Air Data Computer Garmin GMA-340 Audio Panel

Garmin GMX-200 Multi-Function Display Garmin GDL-69A XM Weather Data/ Music Downlink

GPS DAC-31 Roll Steering/ GPSS w/ Altitude Alert Hoskins Fuel Flow

Icarus 406 ELT

**ADDITIONAL:** 

RAM Engine Performance Mods
RAM Engine Remanufacture
RAM Winglets
RAM Aircraft Synchrophaser