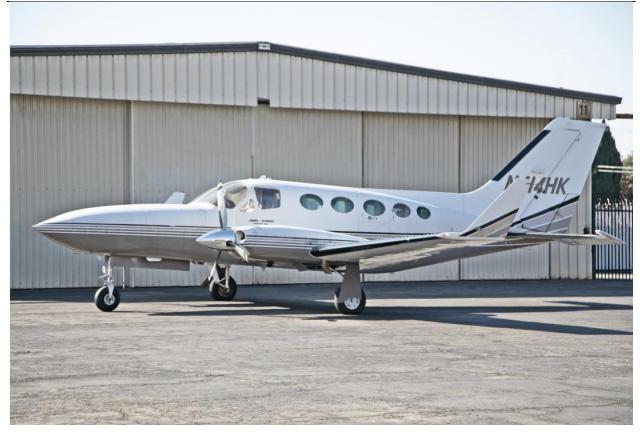

#### 1981 CESSNA 414A

Serial Number: 414A -0601 Registration: N414HK

#### **EXTERIOR:**

Matterhorn White with Brown & Black Accent Striping