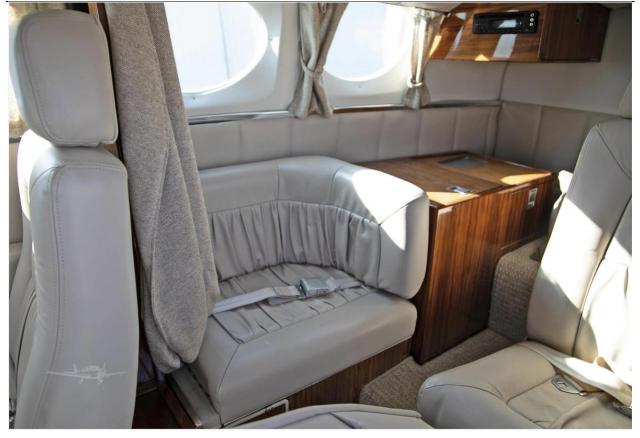

#### INTERIOR:

Executive 7 Passenger Configuration, 4 Place Club Seating, Off-White Leather Seating, Beige Carpeting, Dual Executive Writing Tables, and Rear Refreshment Center.