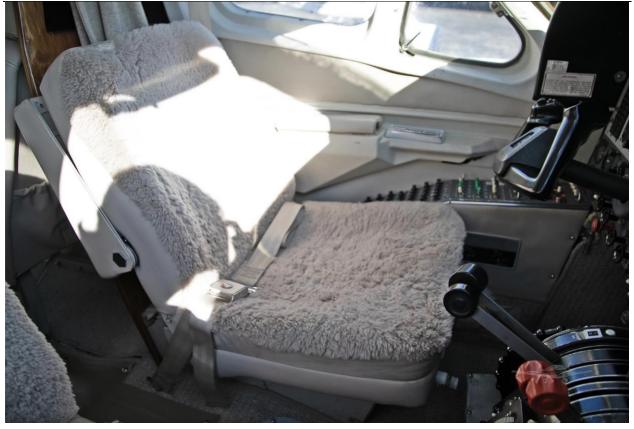

#### INTERIOR:

Executive 7 Passenger Configuration, 4 Place Club Seating, Off-White Leather Seating, Beige Carpeting, Dual Executive Writing Tables, and Rear Refreshment Center.