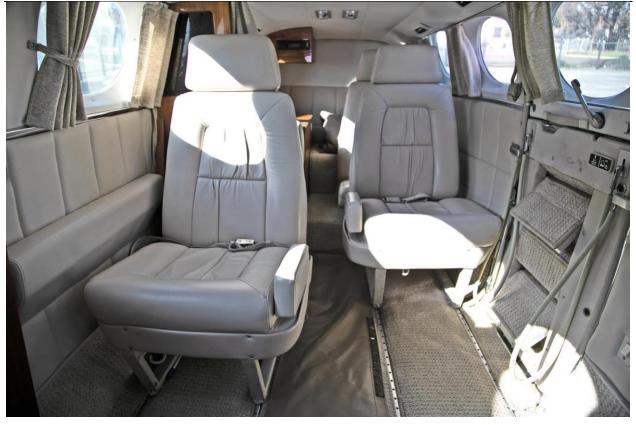

#### INTERIOR:

Executive 7 Passenger Configuration, 4 Place Club Seating, Off-White Leather Seating, Beige Carpeting, Dual Executive Writing Tables, and Rear Refreshment Center.