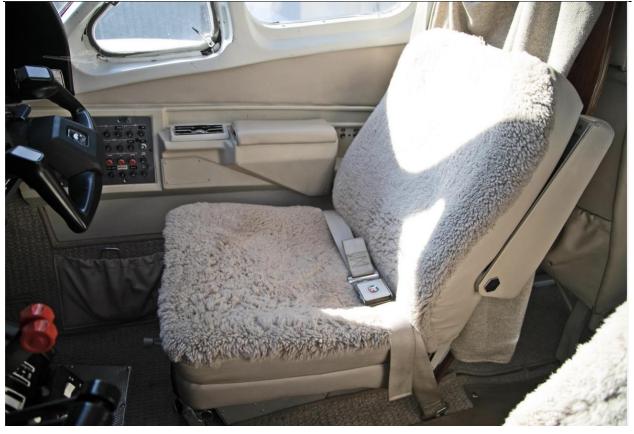

#### INTERIOR:

Executive 7 Passenger Configuration, 4 Place Club Seating, Off-White Leather Seating, Beige Carpeting, Dual Executive Writing Tables, and Rear Refreshment Center.