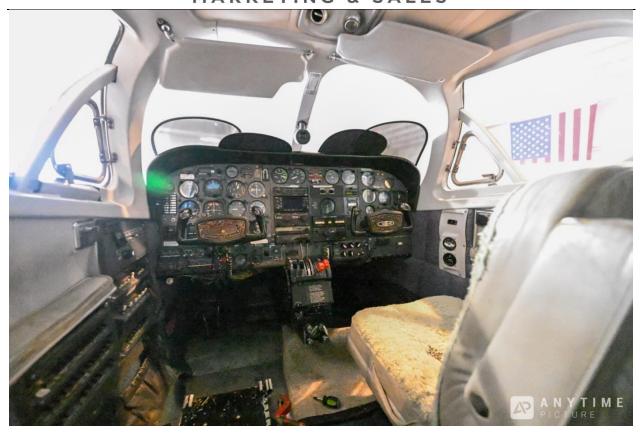

# **AVIONICS:**

Garmin GNS 430 Shadin Digital Fuel Flow DME PS Engineering Audio Panel Co-Pilot Instruments

## **ADDITIONAL:**

100 AMP Alternators Prop De-Ice De-Ice Boots (TBO: 1,600) <u>*Right Engine:*</u> 78.9 SOH

<u>Right Propeller:</u> 78.9 SPOH

STEC 50 Auto Pilot Davatron Clock WXA Stormscope ADF

Tip Tanks Wing De-Ice Auxiliary Tanks