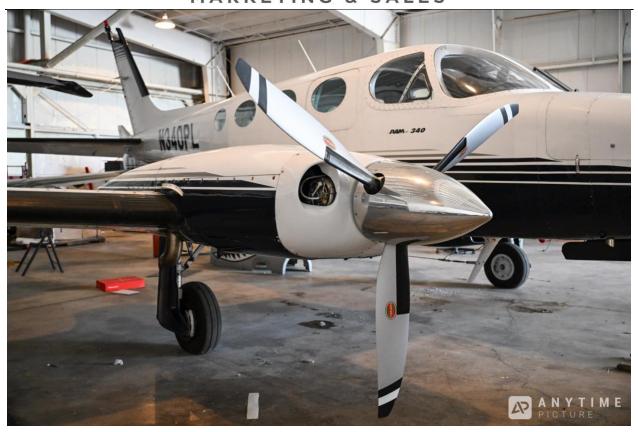

### **ENGINE**: Continental TSIO-520 SER

<u>Left Engine:</u> 78.9 SOH

PROP: Hartzell 3-Blade <u>Left Propeller:</u> 78.9 SPOH

## **ADDITIONAL:**

100 AMP Alternators Prop De-Ice De-Ice Boots (TBO: 1,600) <u>*Right Engine:*</u> 78.9 SOH

<u>Right Propeller:</u> 78.9 SPOH

STEC 50 Auto Pilot Davatron Clock WXA Stormscope ADF

Tip Tanks Wing De-Ice Auxiliary Tanks