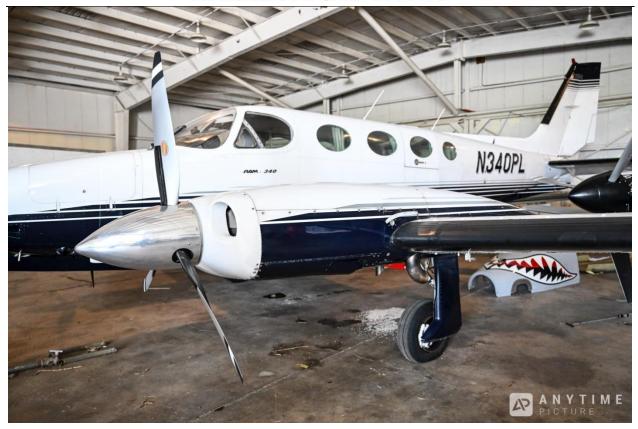

1975 CESSNA 340 RAM IV Serial Number: 340-0546 Registration: N340PL

# **INTERIOR:**

New 2024 Seats! Executive 6 Passenger Configuration, 4 Place Club Seating, Grey and Blue Custom Seating, Blue Carpeting, Executive Writing Table, Electric Air Conditioning.

**EXTERIOR:** Matterhorn White with Black and Gold Accents