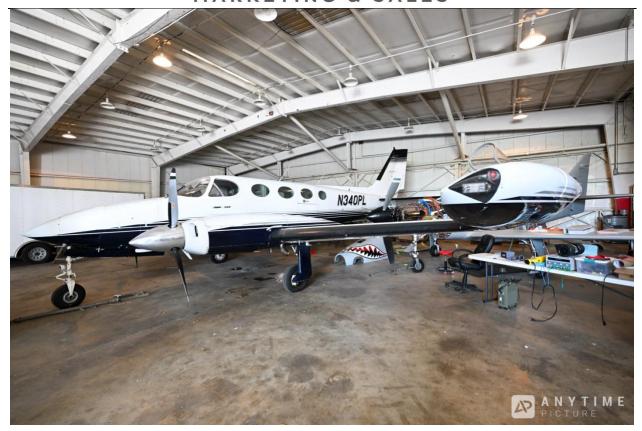

1975 CESSNA 340 RAM IV Serial Number: 340-0546 Registration: N340PL

# **INTERIOR:**

New 2024 Seats! Executive 6 Passenger Configuration, 4 Place Club Seating, Grey and Blue Custom Seating, Blue Carpeting, Executive Writing Table, Electric Air Conditioning.

**EXTERIOR:** Matterhorn White with Black and Gold Accents