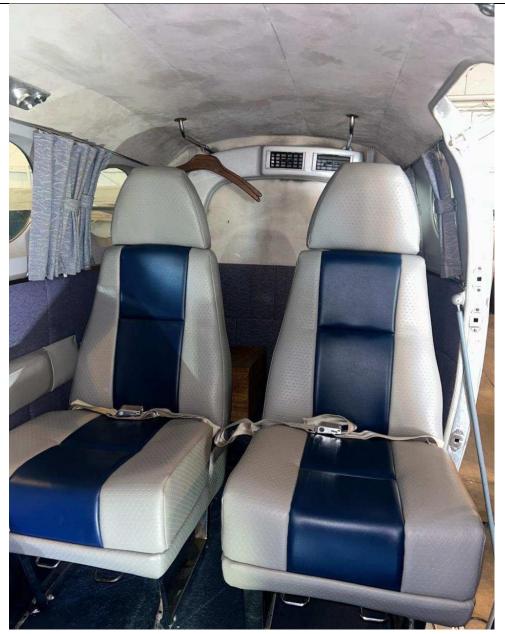

# **INTERIOR:**

New 2024 Seats! Executive 6 Passenger Configuration, 4 Place Club Seating, Grey and Blue Custom Seating, Blue Carpeting, Executive Writing Table, Electric Air Conditioning.

**EXTERIOR:** Matterhorn White with Black and Gold Accents