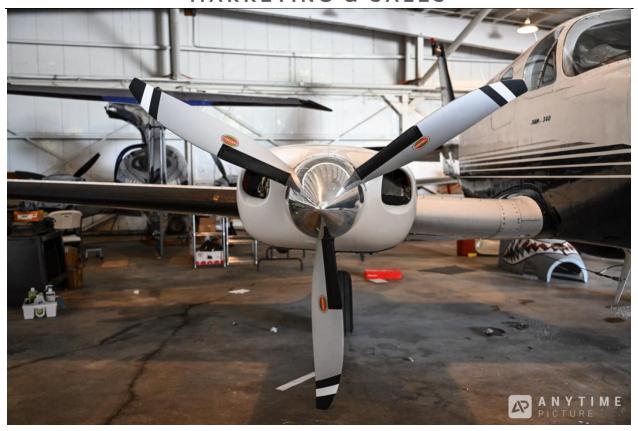

### **ENGINE**: Continental TSIO-520 SER

<u>Left Engine:</u> 78.9 SOH

PROP: Hartzell 3-Blade <u>Left Propeller:</u> 78.9 SPOH

## **ADDITIONAL:**

100 AMP Alternators Prop De-Ice De-Ice Boots (TBO: 1,600) <u>*Right Engine:*</u> 78.9 SOH

<u>Right Propeller:</u> 78.9 SPOH

STEC 50 Auto Pilot Davatron Clock WXA Stormscope ADF

Tip Tanks Wing De-Ice Auxiliary Tanks