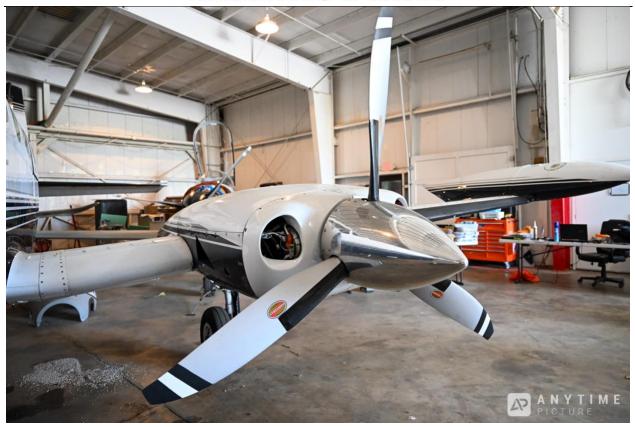

### **ENGINE**: Continental TSIO-520 SER

<u>Left Engine:</u> 78.9 SOH

PROP: Hartzell 3-Blade <u>Left Propeller:</u> 78.9 SPOH

## **ADDITIONAL:**

100 AMP Alternators Prop De-Ice De-Ice Boots (TBO: 1,600) <u>*Right Engine:*</u> 78.9 SOH

<u>Right Propeller:</u> 78.9 SPOH

STEC 50 Auto Pilot Davatron Clock WXA Stormscope ADF

Tip Tanks Wing De-Ice Auxiliary Tanks