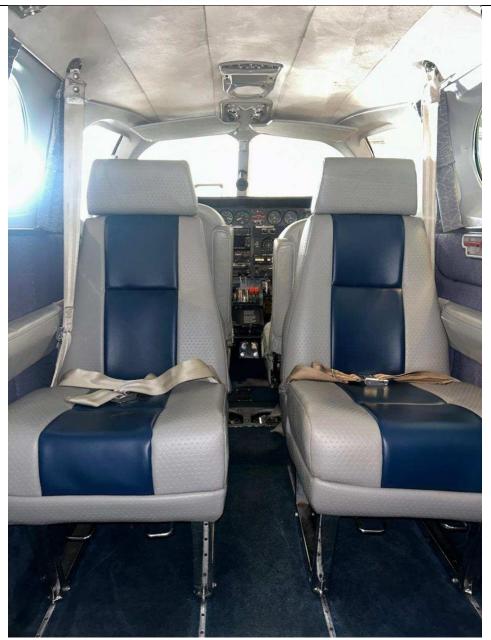

# **INTERIOR:**

New 2024 Seats! Executive 6 Passenger Configuration, 4 Place Club Seating, Grey and Blue Custom Seating, Blue Carpeting, Executive Writing Table, Electric Air Conditioning.

**EXTERIOR:** Matterhorn White with Black and Gold Accents