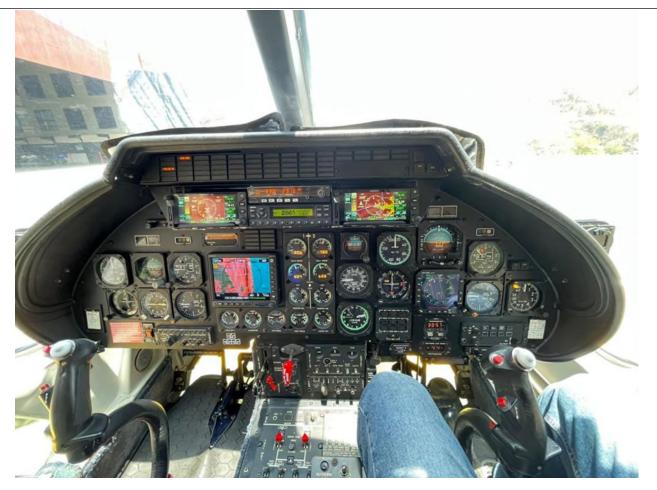

# **AVIONICS:**

ACR Artex ELT Bendix King KN-63 DME Bendix King KX-165 NAV/COMM Bendix King KR-87 ADF Receiver Pilot/Copilot ICS Control Panel Sandel SN4500 EHSI Sperry FZ-702 Autopilot Bendix King ART-2000 Radar

# **ADDITIONAL EQUIPMENT AND UPGRADES:**

Long Range Fuel Cargo Extender Dual Garmin GTN-650XI WAAS Garmin GMX200 MFD with Radar and Traffic