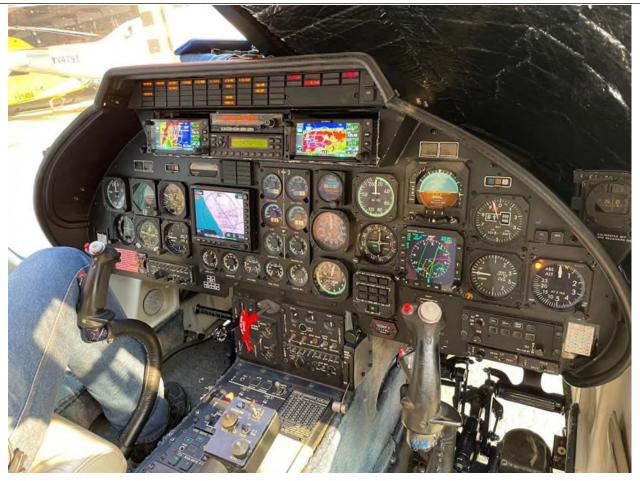

# **AVIONICS:**

ACR Artex ELT Bendix King KN-63 DME Bendix King KX-165 NAV/COMM Bendix King KR-87 ADF Receiver Pilot/Copilot ICS Control Panel Sandel SN4500 EHSI Sperry FZ-702 Autopilot Bendix King ART-2000 Radar

# **ADDITIONAL EQUIPMENT AND UPGRADES:**

Long Range Fuel Cargo Extender Dual Garmin GTN-650XI WAAS Garmin GMX200 MFD with Radar and Traffic