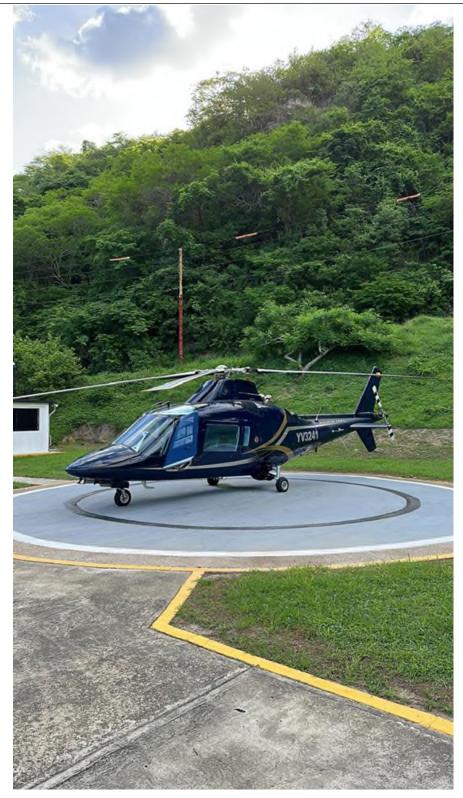

1995 Agusta A109C Serial Number: 7679 YV-3241

## **EXTERIOR:**

Deep Royal Blue W/Gold Stripes