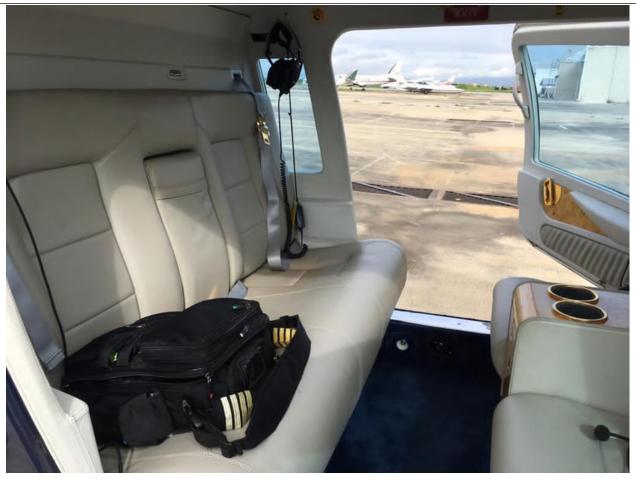

## **INTERIOR:**

1 Crew 6 Passenger Seating Beige Leather Seating Bird's Eye Maple Wood Gold Plating

Dual Garmin GI-106A VOR Bendix King KNI-582 Nav Indicator Bendix King KN-40 Nav Receiver PC-251 Inverter Honeywell RA-315 Radio Altimeter L3 Harris AI-804CH STBY ADI Bendix King SG-465 Sympol Generator