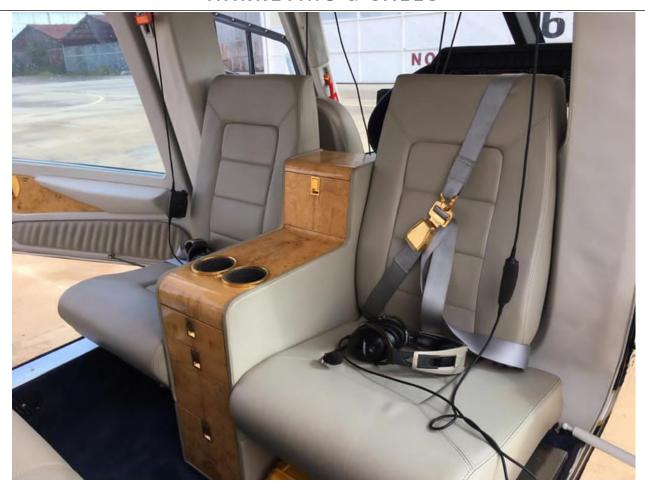

## **INTERIOR:**

1 Crew 6 Passenger Seating Beige Leather Seating Bird's Eye Maple Wood Gold Plating

Dual Garmin GI-106A VOR Bendix King KNI-582 Nav Indicator Bendix King KN-40 Nav Receiver PC-251 Inverter Honeywell RA-315 Radio Altimeter L3 Harris AI-804CH STBY ADI Bendix King SG-465 Sympol Generator