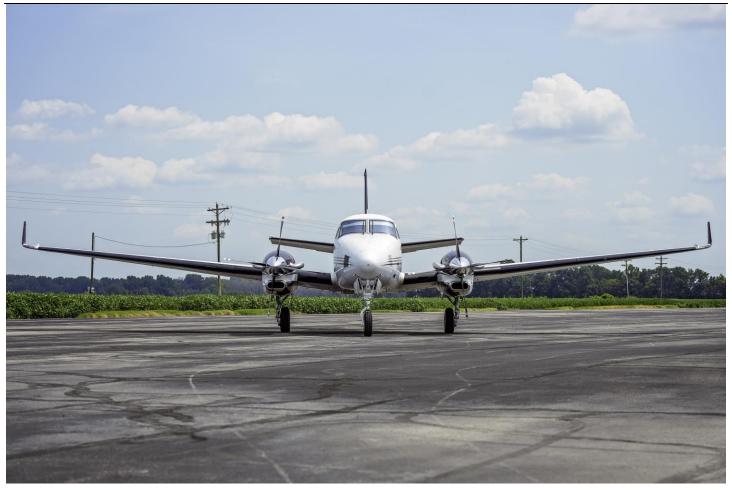

#### 2009 HAWKER BEECHCRAFT CORP C90GTi

Serial Number: LJ-1949 Registration Number: N6649B

Frost Flying Inc. Airport (3AR0), Marianna, Arkansas

 TTSN: 2,410.3 (Hrs)
 TTSN: 2,410.3 (Hrs)

 TSOH: 291.3 (Hrs)
 TSOH: 291.3 (Hrs)