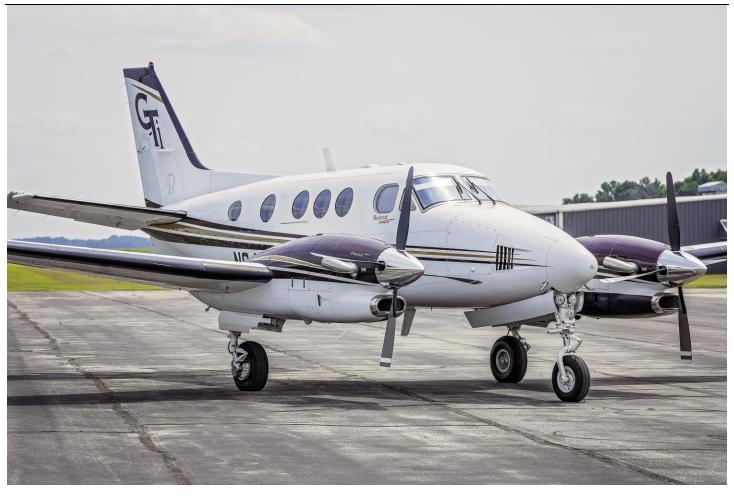

#### 2009 HAWKER BEECHCRAFT CORP C90GTi

Serial Number: LJ-1949 Registration Number: N6649B

Frost Flying Inc. Airport (3AR0), Marianna, Arkansas

#### **EXTERIOR**:

Overall Matterhorn White with Maroon and Gold Accent Striping.