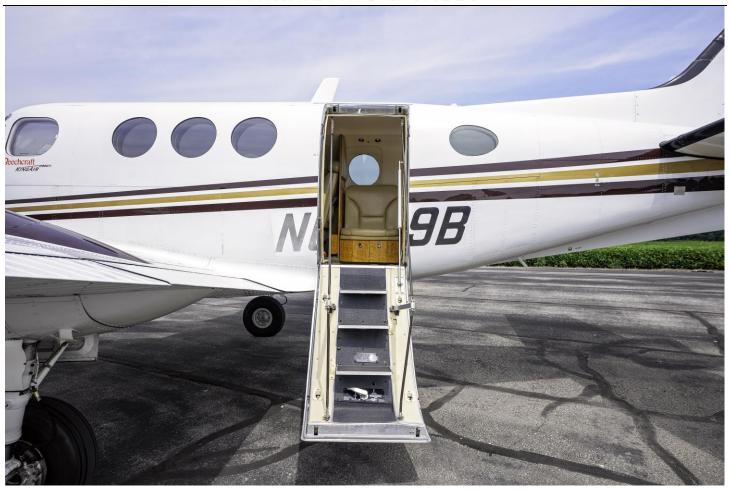

### **INTERIOR:** Executive 6/Pax Configuration

General: Beige Leather Interior

Seating: 4-Place Club, Aft Forward-Facing Jump Seat

Carpet: Light Gray Carpeting and

Cabinetry/Wood: Walnut Cabinetry, Worktables, and Forward/Aft Partition Doors.

Lavatory: Side-Facing Aft Lav