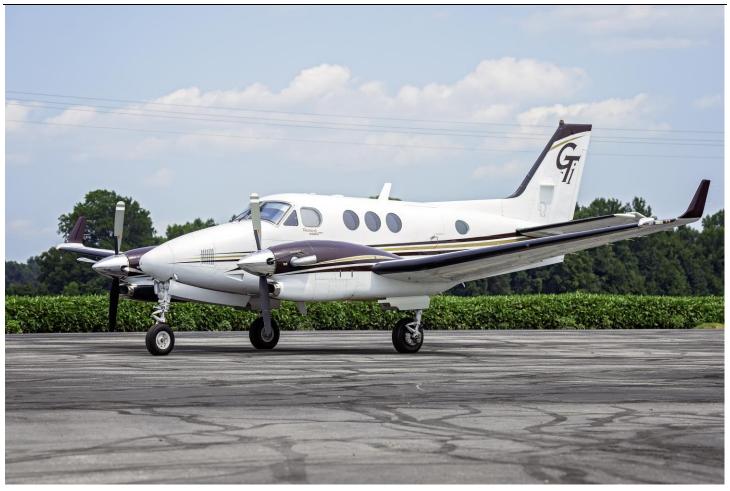

#### 2009 HAWKER BEECHCRAFT CORP C90GTi

Serial Number: LJ-1949 Registration Number: N6649B

Frost Flying Inc. Airport (3AR0), Marianna, Arkansas

#### **EXTERIOR**:

Overall Matterhorn White with Maroon and Gold Accent Striping.