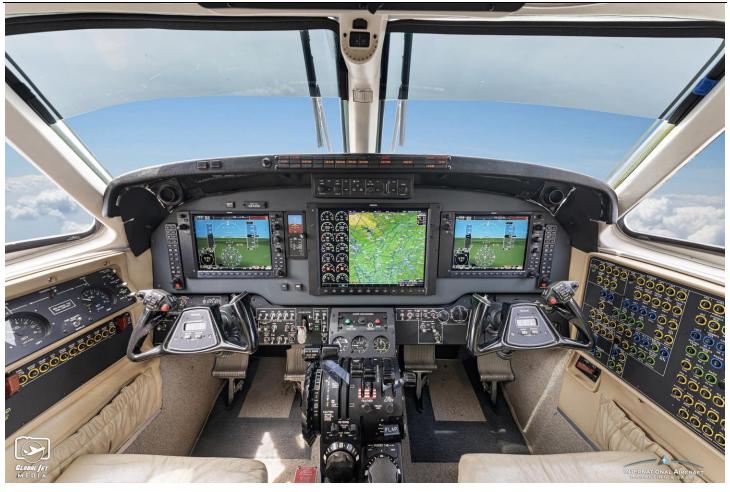

### AVIONICS: Garmin G1000 Avionics Package (Installed 12/2014 - Textron Aviation - Tampa, Florida)

AHRS: Dual Garmin GRS-77 GPS: Dual Garmin GIA-63W

Autopilot: Garmin GFC-700 AFCS Navigation Radios: Dual Garmin GIA-63W

Communication Radios: Dual Garmin GIA-63W Radar Altimeter: Collins ALT-400

CVR: Loral/Fairchild FA2100 TAWS: Garmin Class B
EFIS: Garmin GDU-1040A 2-tube TCAS: L3 SkyWatch SKY-899

Flight Director: Garmin GFC-700 AFCS

Transponder: Dual Garmin GTX-33 Mode S

Flight Rules: IFR Weather Radar: Garmin GWX-70