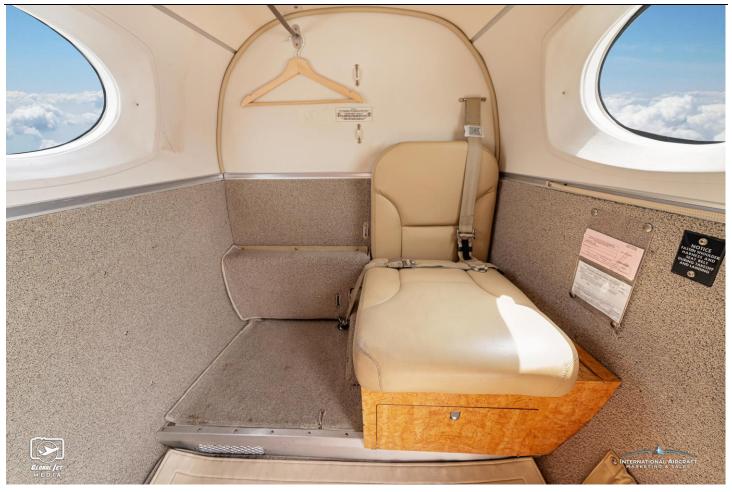

### **INTERIOR:** Executive 6/Pax Configuration

General: Beige Leather Interior

Seating: 4-Place Club, Aft Forward-Facing Jump Seat

Carpet: Light Gray Carpeting and

Cabinetry/Wood: Walnut Cabinetry, Worktables, and Forward/Aft Partition Doors.

Lavatory: Side-Facing Aft Lav