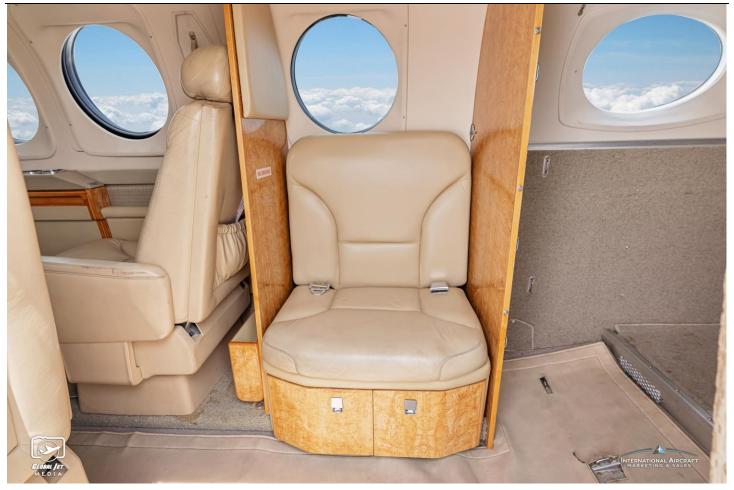

### **INTERIOR:** Executive 6/Pax Configuration

General: Beige Leather Interior

Seating: 4-Place Club, Aft Forward-Facing Jump Seat

Carpet: Light Gray Carpeting and

Cabinetry/Wood: Walnut Cabinetry, Worktables, and Forward/Aft Partition Doors.