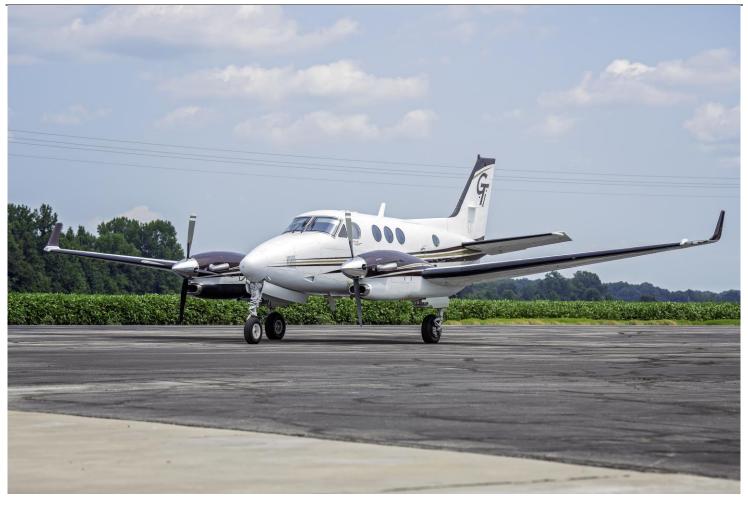

#### 2009 HAWKER BEECHCRAFT CORP C90GTi

Serial Number: LJ-1949 Registration Number: N6649B

Frost Flying Inc. Airport (3AR0), Marianna, Arkansas

#### **EXTERIOR**:

Overall Matterhorn White with Maroon and Gold Accent Striping.