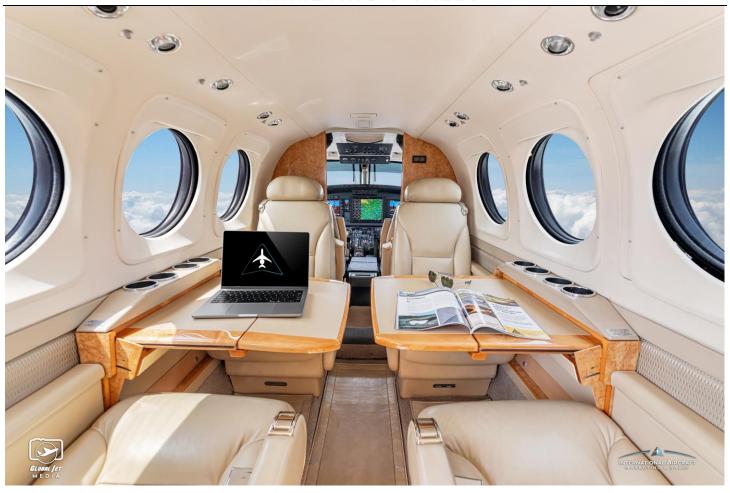

### **INTERIOR:** Executive 6/Pax Configuration

General: Beige Leather Interior

Seating: 4-Place Club, Aft Forward-Facing Jump Seat

Carpet: Light Gray Carpeting and

Cabinetry/Wood: Walnut Cabinetry, Worktables, and Forward/Aft Partition Doors.