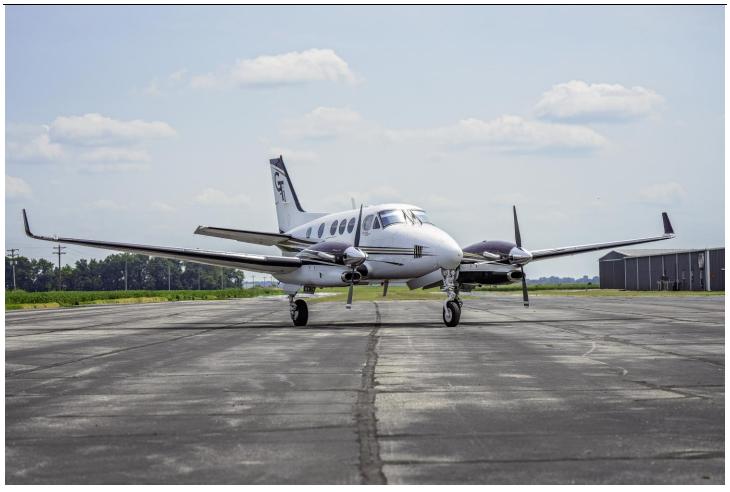

#### 2009 HAWKER BEECHCRAFT CORP C90GTi

Serial Number: LJ-1949 Registration Number: N6649B

Frost Flying Inc. Airport (3AR0), Marianna, Arkansas

 TTSN: 2,410.3 (Hrs)
 TTSN: 2,410.3 (Hrs)

 TSOH: 291.3 (Hrs)
 TSOH: 291.3 (Hrs)