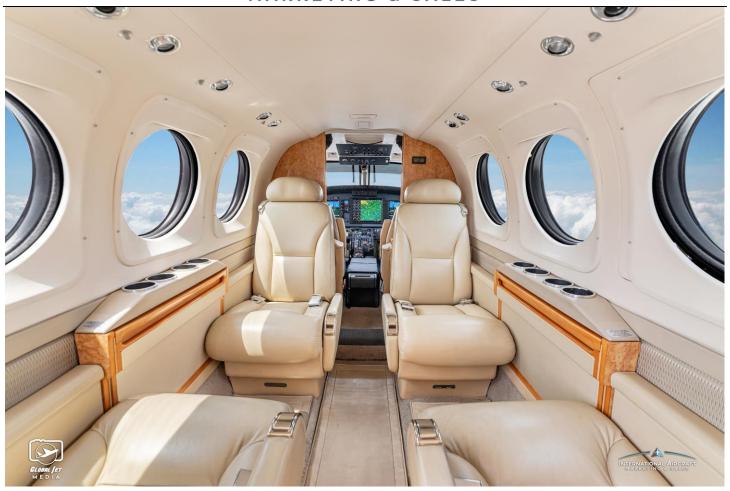

### **INTERIOR:** Executive 6/Pax Configuration

General: Beige Leather Interior

Seating: 4-Place Club, Aft Forward-Facing Jump Seat

Carpet: Light Gray Carpeting and

Cabinetry/Wood: Walnut Cabinetry, Worktables, and Forward/Aft Partition Doors.

Lavatory: Side-Facing Aft Lav