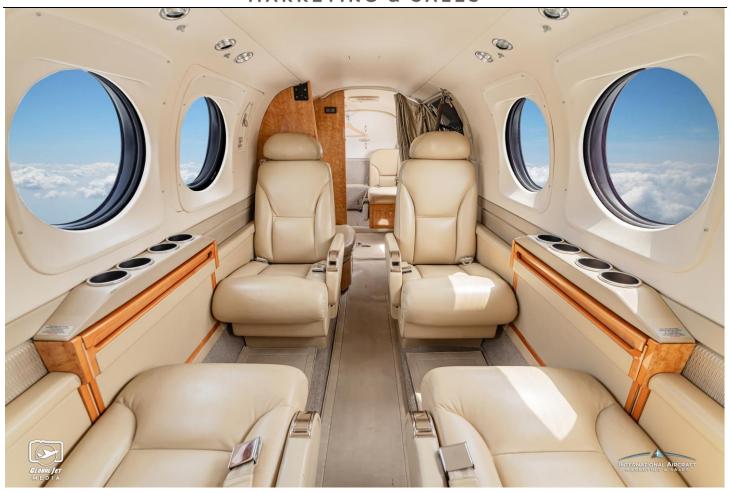

### **INTERIOR:** Executive 6/Pax Configuration

General: Beige Leather Interior

Seating: 4-Place Club, Aft Forward-Facing Jump Seat

Carpet: Light Gray Carpeting and

Cabinetry/Wood: Walnut Cabinetry, Worktables, and Forward/Aft Partition Doors.