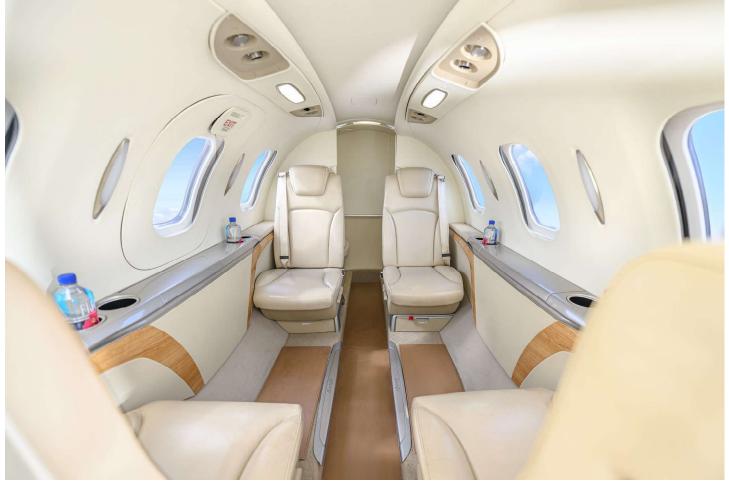

# **INTERIOR:**

Executive 7 Passenger Seating Upgrade, Forward Right Side-Facing Seat, Dual Forward-Facing Seats, Crew Seats w/ Beige Leather