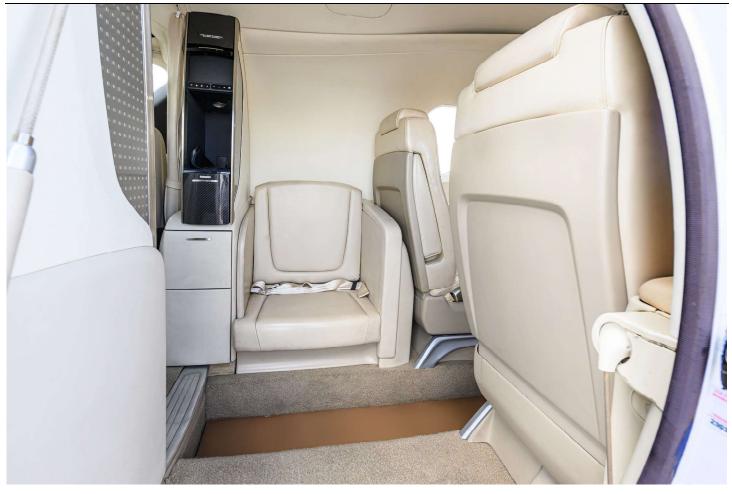

# **INTERIOR:**

Executive 7 Passenger Seating Upgrade, Forward Right Side-Facing Seat, Dual Forward-Facing Seats, Crew Seats w/ Beige Leather