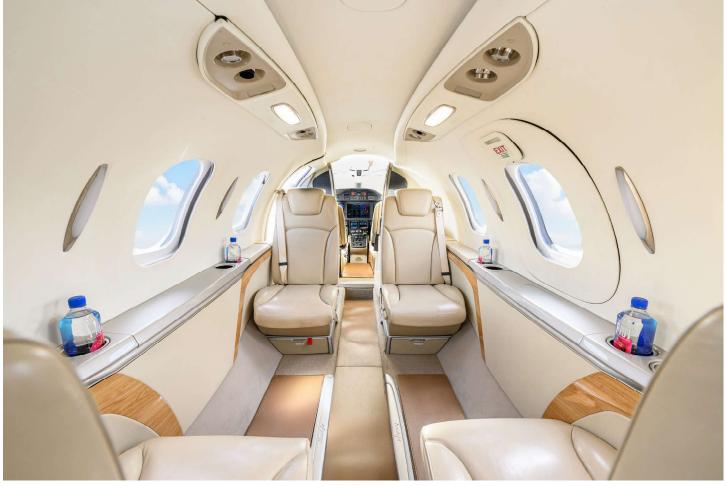

# **INTERIOR:**

Executive 7 Passenger Seating Upgrade, Forward Right Side-Facing Seat, Dual Forward-Facing Seats, Crew Seats w/ Beige Leather