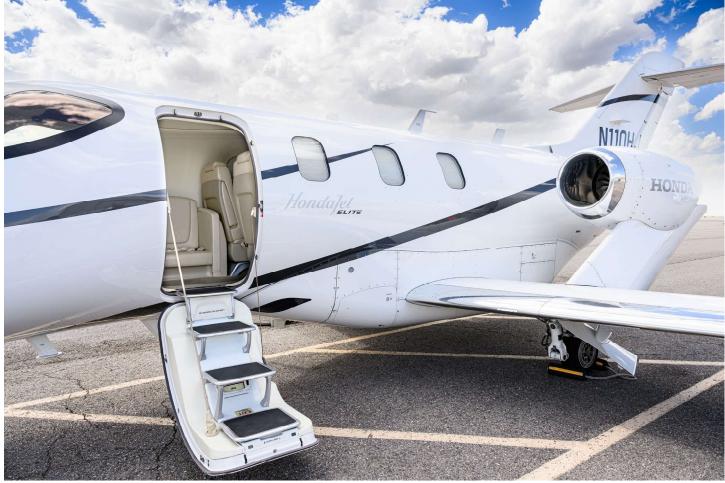

# **INTERIOR:**

Executive 7 Passenger Seating Upgrade, Forward Right Side-Facing Seat, Dual Forward-Facing Seats, Crew Seats w/ Beige Leather