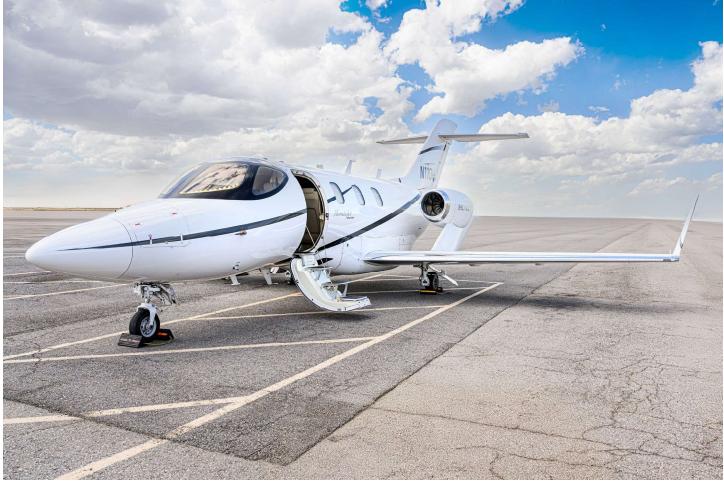

# 2016 HondaJet HA-420 APMG Serial Number: 42000020 Registration: N110HJ

# **EXTERIOR:**

Matterhorn White w/ Navy Stripes

MAINTENANCE: Enrolled on EMC2 Complete Logbooks

Part 135 Operated Hangared

AVAILABLE IMMEDIATELY, MAKE OFFER, CONTACT REED MCLELLAND 256-604-9523