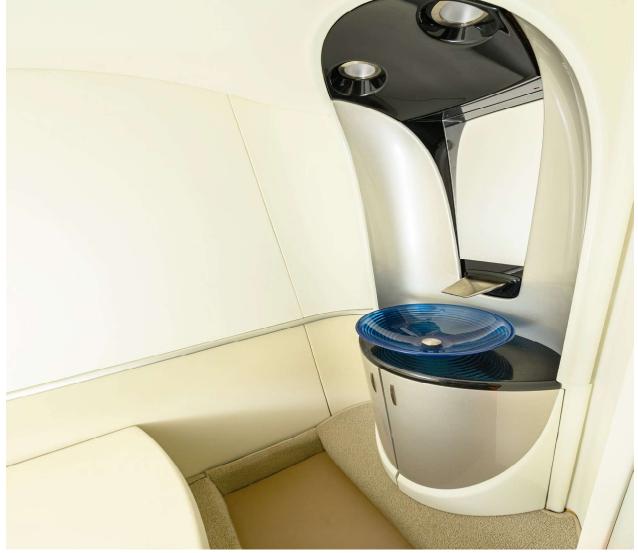

# **ADDITIONAL EQUIPMENT:**

APMG UpgradeGoGo WIFI UpgradeAdded LavatoryWingletsJeppesen ChartviewTraffic Collision Avoidance System

# **INTERIOR:**

Executive 7 Passenger Seating Upgrade, Forward Right Side-Facing Seat, Dual Forward-Facing Seats, Crew Seats w/ Beige Leather