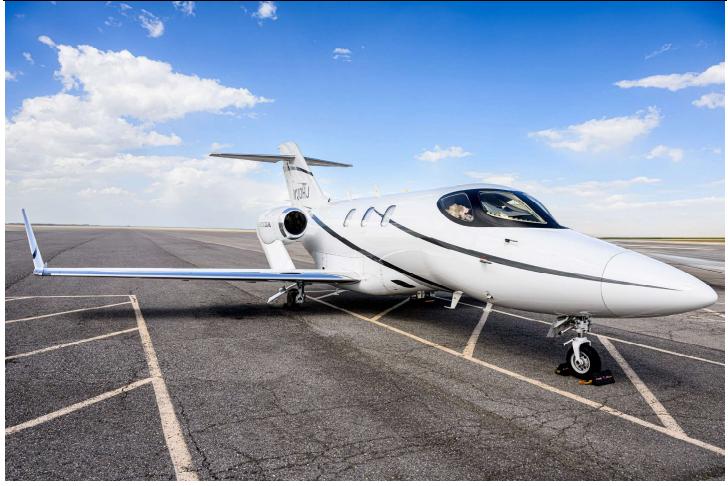

# 2016 HondaJet HA-420 APMG Serial Number: 42000020 Registration: N110HJ

# **EXTERIOR:**

Matterhorn White w/ Navy Stripes

MAINTENANCE: Enrolled on EMC2 Complete Logbooks

Part 135 Operated Hangared

AVAILABLE IMMEDIATELY, MAKE OFFER, CONTACT REED MCLELLAND 256-604-9523