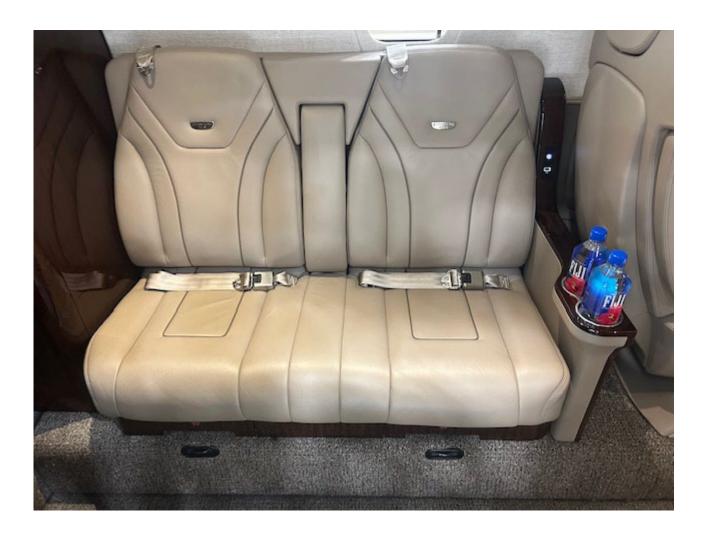

#### **INTERIOR:**

Executive 9 Passenger

Forward Galley

Gogo AVANCE L5 Wi-Fi

Belted Aft Lav

Tan Leather Club Seating w/Tan carpet

Fold - Out Tables

Airshow w/monitors, Flightpath 3D Interactive Moving Map