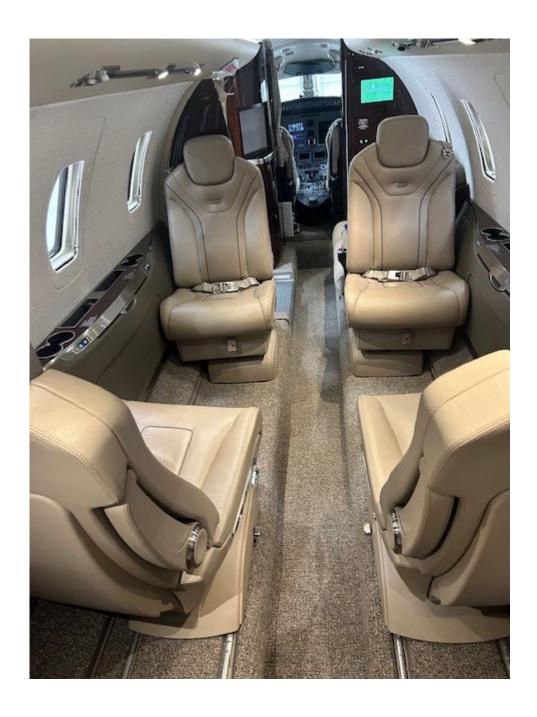

#### **INTERIOR:**

Executive 9 Passenger

Forward Galley

Gogo AVANCE L5 Wi-Fi

Belted Aft Lav

Tan Leather Club Seating w/Tan carpet

Fold - Out Tables

Airshow w/monitors, Flightpath 3D Interactive Moving Map