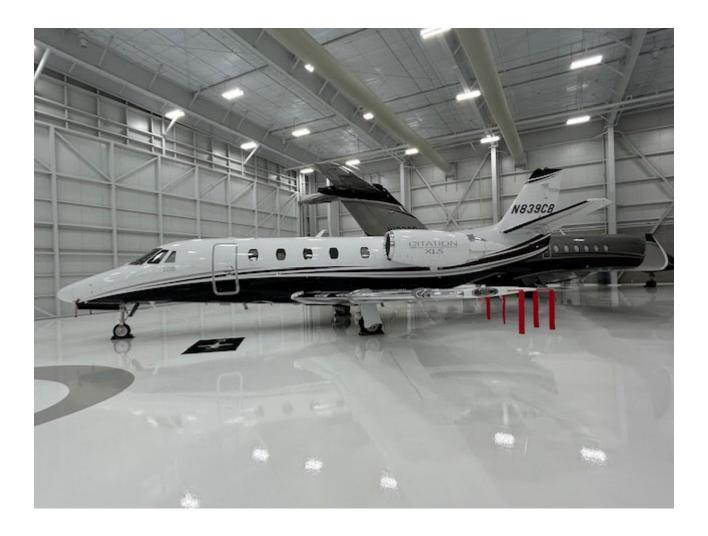

## **2023 XLS GEN 2**

Serial Number: 560-6342 Registration Number: N839CB

# BFM/KBFM /Mobile Downtown Airport, Mobile, AL

## **EXTERIOR**

Snow White with Dark Blue Pearl, Silver Hinde Pearl & Jet Black Pearl