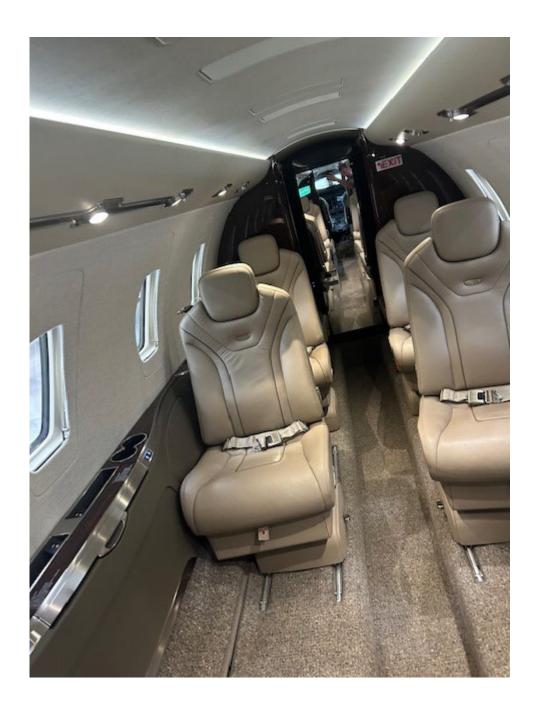

#### **INTERIOR:**

Executive 9 Passenger

Forward Galley

Gogo AVANCE L5 Wi-Fi

Belted Aft Lav

Tan Leather Club Seating w/Tan carpet

Fold - Out Tables

Airshow w/monitors, Flightpath 3D Interactive Moving Map