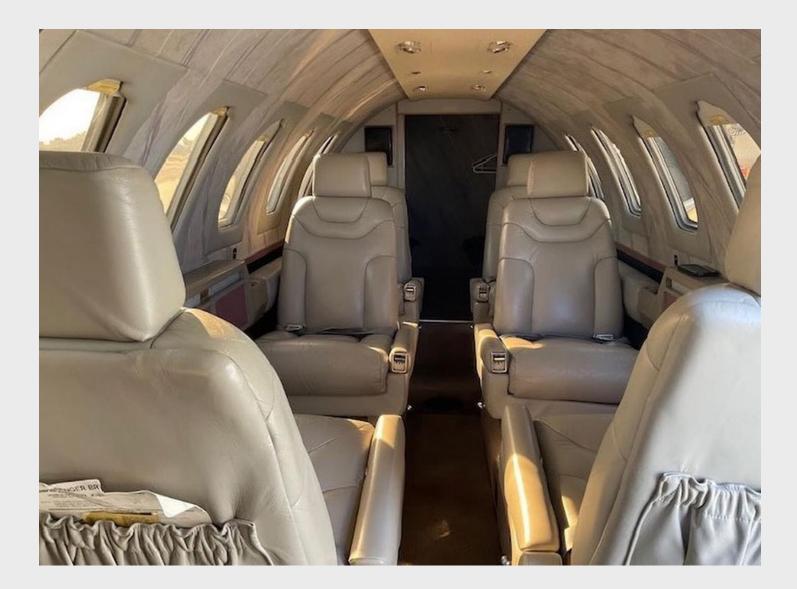

## **INTERIOR** (2011)

Executive 7 passenger configuration with tan leather seating, brown carpet, forward galley, executive writing tables, and an aft lavatory. Partial refurbishment in 2011 including a new carpet and new seats.