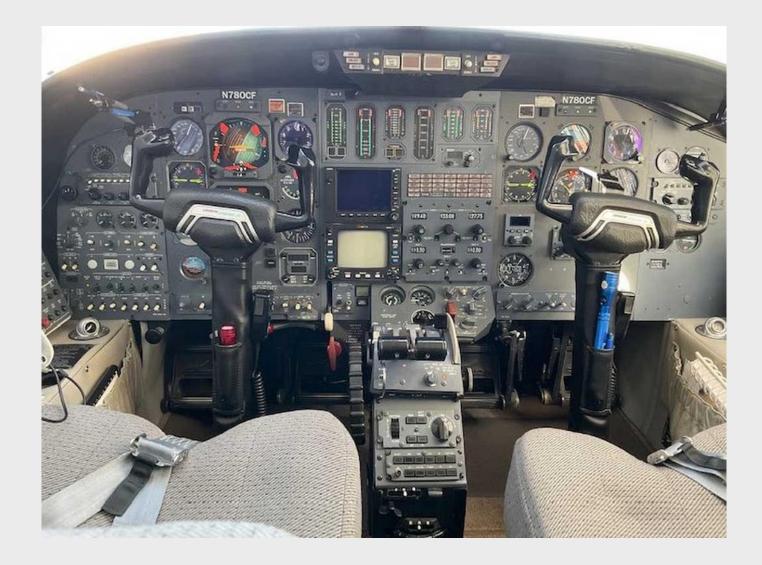

## ENGINES Pratt & Whitney JT15D-4 (3,500 TBO)

S/N: PCE-70138 2,454 SMOH 673 SHSI **HT BLADES** 

AVIONICS (ADSB IN & OUT) Garmin GPS-500 Garmin GTX-335R & GTX-345R Transponders **Dual Collins ADF-60** Sperry SPZ-500 IFCS Autopilot/Flight Director

2,926 SMOH 1,159 SHSI **HT BLADES** 

Dual Collins VHF-20A w/8.33 Spacing Fairchild GA100 CVR Collins DME-40 DME Honeywell Radar Altimeter

Leading Edge Erosion Shoe Wing-tip Recognition Lights

S/N: PCE-70141