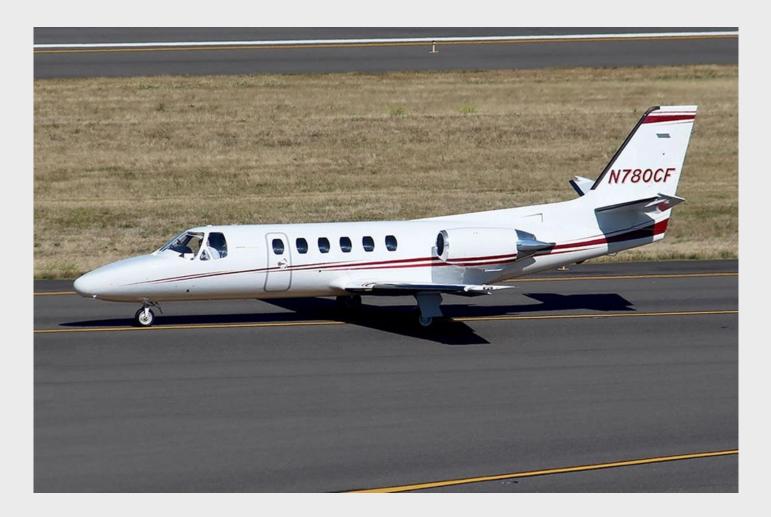

# **1978 CESSNA CITATION 550**

Serial Number: 550-0014 | Registration Number: N780CF

**EXTERIOR** (2013) Matterhorn White w/ Ruby Red Stripes