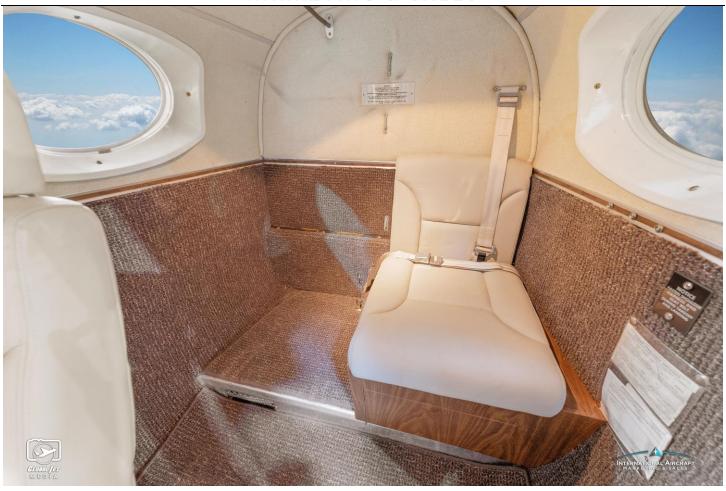

-Relief Tube -LoPresti Boom Beam HID Lights
-Extended-Range Fuel -Garmin GA-35 WAAS Antenna

-American Avia Cowlings

Seating: Beige leather club seating

INTERIOR: 2022, Executive/6 passengers

Lavatory: Belted Aft Lav