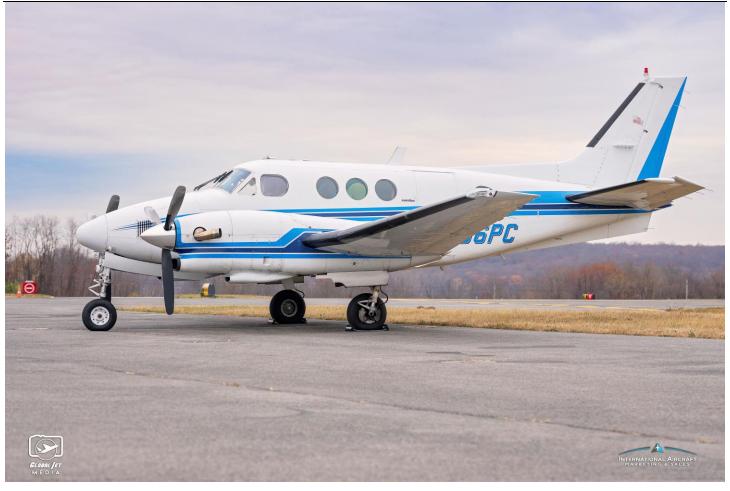

## 1981 BEECHCRAFT KING AIR C90

Serial Number: LJ-938 Registration Number: N606PC

KHPN/Westchester County Airport, White Plains, NY

**Asking Price: Make Offer** 

**AIRFRAME:** 

Total Time- 7,975 hours Total Cycles- 10,239

**EXTERIOR: 1997** 

Iceberg White, with Two-Tone Blue Accent Stripes

**MAINTENANCE: Status Report Available Upon Request** 

Fresh Phase 3 & 4 complied with 3/2025 by Turboprop East

Complete Logbooks

No known Damage History