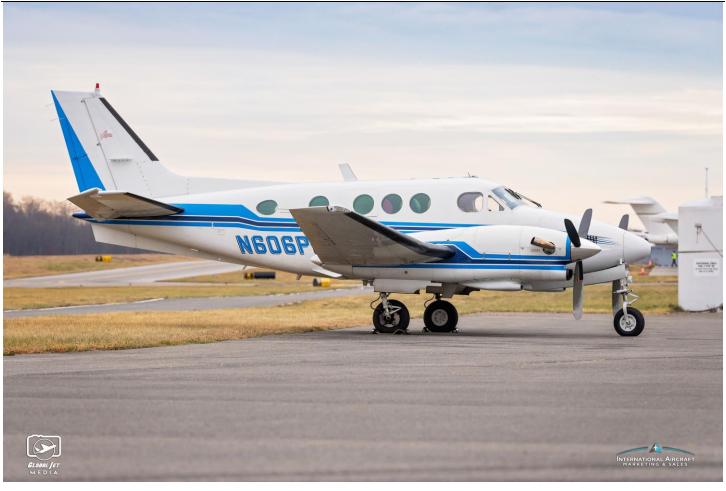

## 1981 BEECHCRAFT KING AIR C90

Serial Number: LJ-938 Registration Number: N606PC

KHPN/Westchester County Airport, White Plains, NY

**Asking Price: Make Offer** 

**AIRFRAME:** 

Total Time- 7,975 hours Total Cycles- 10,239

**EXTERIOR: 1997** 

Iceberg White, with Two-Tone Blue Accent Stripes

**MAINTENANCE: Status Report Available Upon Request** 

Fresh Phase 3 & 4 complied with 3/2025 by Turboprop East

Complete Logbooks

No known Damage History