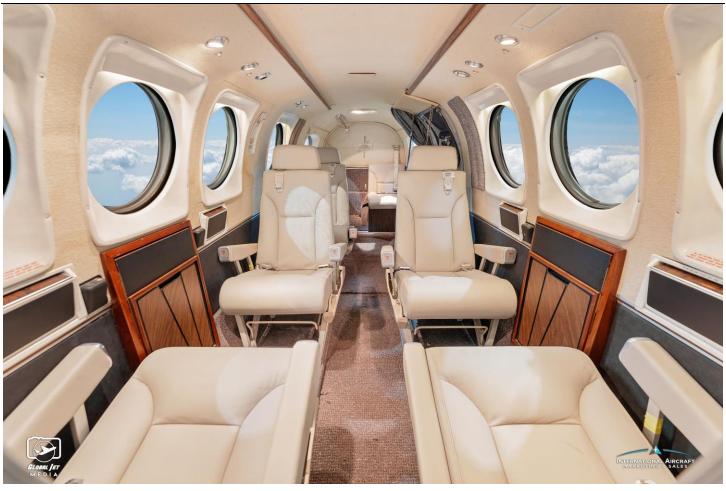

-Relief Tube -LoPresti Boom Beam HID Lights
-Extended-Range Fuel -Garmin GA-35 WAAS Antenna

-American Avia Cowlings

Seating: Beige leather club seating

INTERIOR: 2022, Executive/6 passengers

Lavatory: Belted Aft Lav