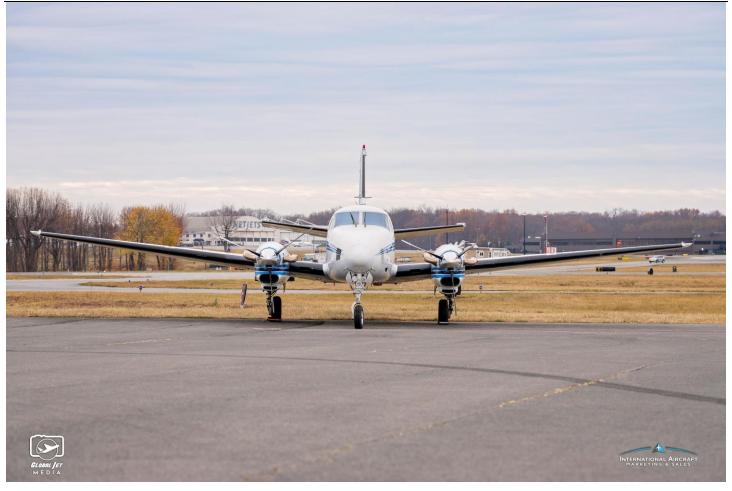

ENGINES: XP135A Blackhawk Engine Upgrade (Pratt & Whitney PT6A-135A \*3,600-hour TBO\*)

Left SN: PZ0120 Right SN: PZ0121

Time Since New- 1,266 hours

Time Since New- 1,266 hours

**PROPS: Hartzell 3-Blade** 

Left SN: BUA23751 Right SN: BUA24072
Time Since New- 7,975 hours
Time Since Overhaul- 630 hours
Time Since Overhaul- 630 hours

**AVIONICS:** Garmin Glass Panel Upgrade (Stevens Aerospace)

Autopilot: Garmin GFC-600 GPS: Dual Garmin GTN-750Xi ADC: Garmin GDC-72 Magnetometer: Garmin GMU-44