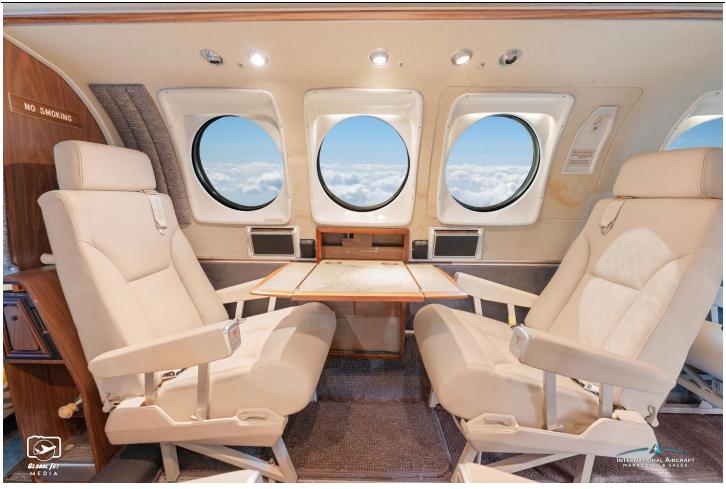

-Relief Tube -LoPresti Boom Beam HID Lights
-Extended-Range Fuel -Garmin GA-35 WAAS Antenna

-American Avia Cowlings

Seating: Beige leather club seating

INTERIOR: 2022, Executive/6 passengers

Lavatory: Belted Aft Lav