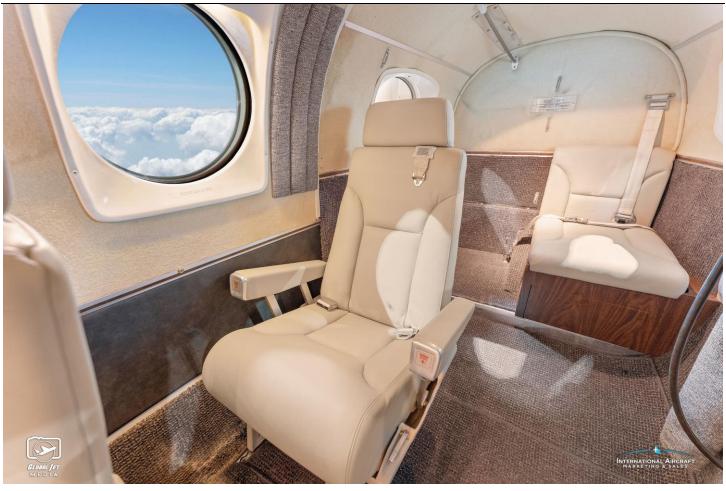

-Relief Tube -LoPresti Boom Beam HID Lights
-Extended-Range Fuel -Garmin GA-35 WAAS Antenna

-American Avia Cowlings

Seating: Beige leather club seating

INTERIOR: 2022, Executive/6 passengers

Lavatory: Belted Aft Lav