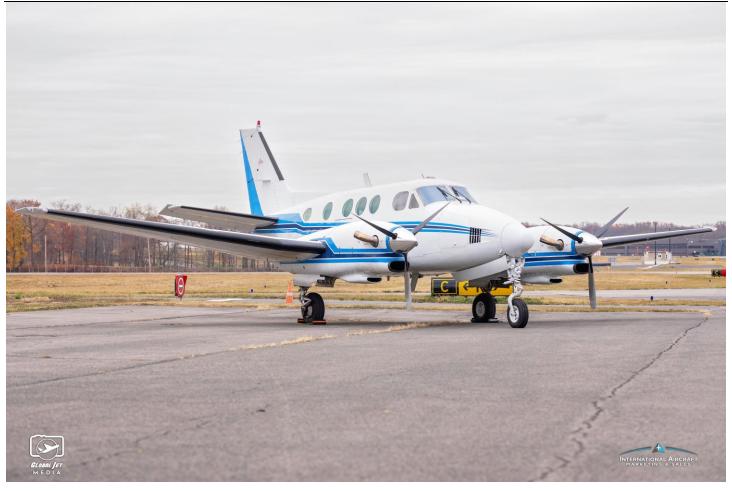

## 1981 BEECHCRAFT KING AIR C90

Serial Number: LJ-938 Registration Number: N606PC

KHPN/Westchester County Airport, White Plains, NY

**Asking Price: Make Offer** 

**AIRFRAME:** 

Total Time- 7,975 hours Total Cycles- 10,239

**EXTERIOR: 1997** 

Iceberg White, with Two-Tone Blue Accent Stripes

**MAINTENANCE: Status Report Available Upon Request** 

Fresh Phase 3 & 4 complied with 3/2025 by Turboprop East

Complete Logbooks

No known Damage History