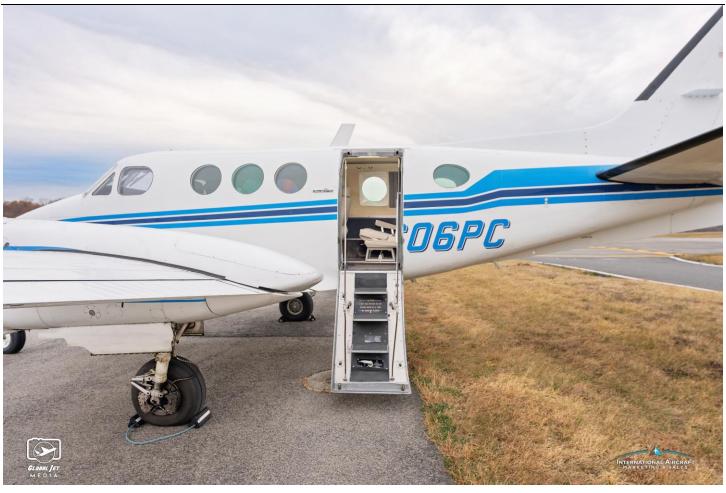

-Relief Tube -LoPresti Boom Beam HID Lights
-Extended-Range Fuel -Garmin GA-35 WAAS Antenna

-American Avia Cowlings

Seating: Beige leather club seating

INTERIOR: 2022, Executive/6 passengers

Lavatory: Belted Aft Lav

**EXTERIOR: 1997** 

Iceberg White, with Two-Tone Blue Accent Stripes

**MAINTENANCE: Status Report Available Upon Request** 

Fresh Phase 3 & 4 complied with 3/2025 by Turboprop East

Complete Logbooks

No known Damage History