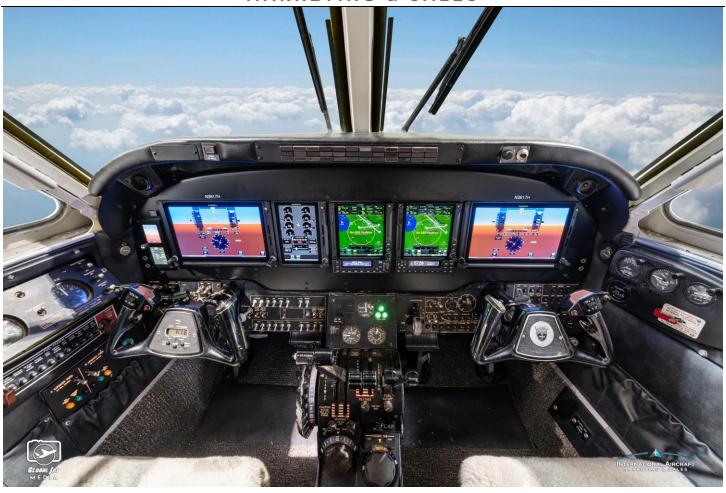

Left SN: BUA23751 Right SN: BUA24072
Time Since New- 7,975 hours
Time Since Overhaul- 630 hours
Time Since Overhaul- 630 hours

**AVIONICS:** Garmin Glass Panel Upgrade (Stevens Aerospace)

Autopilot: Garmin GFC-600 GPS: Dual Garmin GTN-750Xi ADC: Garmin GDC-72 Magnetometer: Garmin GMU-44

Audio Panel: Garmin GMA-35C MFD: Garmin GMX-200

AHRS: Garmin GRS-79 Navigation Radios: Dual Garmin GTN-750Xi

Communication Radios: Dual Garmin GTN-750Xi OATP: Garmin GTP-59

EFIS: Garmin G600TXi Transponder: Garmin GTX-335R; Garmin GTX-345

EIS: Garmin G600TXi EIS Weather Radar: Garmin GWX-68 (Digital)

**ADDITIONAL:** 

-ADSB In/Out -Centex Aero Gross Weight Increase

-Butterfield Industries Oil Residue Collection System -FIKI Ice Protection

-Raisbeck Nacelle **Fuel** Wing Lockers
-Mid-Continent MD302 Standby Attitude Module
-Relief Tube
-I oPresti Room Ream HID Lights