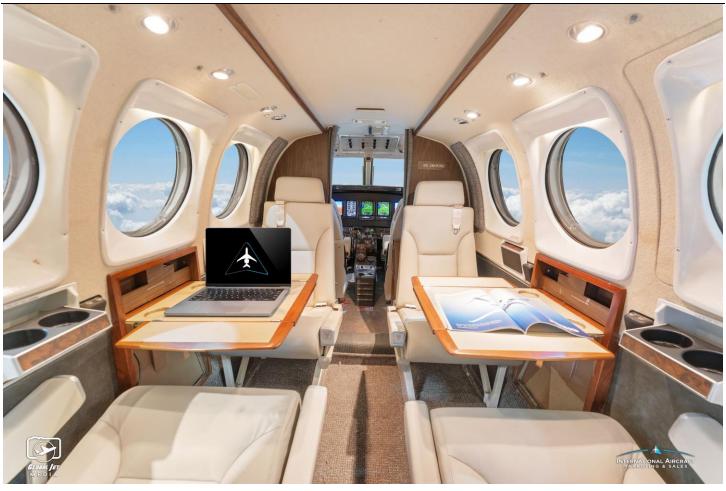

-Relief Tube -LoPresti Boom Beam HID Lights
-Extended-Range Fuel -Garmin GA-35 WAAS Antenna

-American Avia Cowlings

Seating: Beige leather club seating

INTERIOR: 2022, Executive/6 passengers

Lavatory: Belted Aft Lav