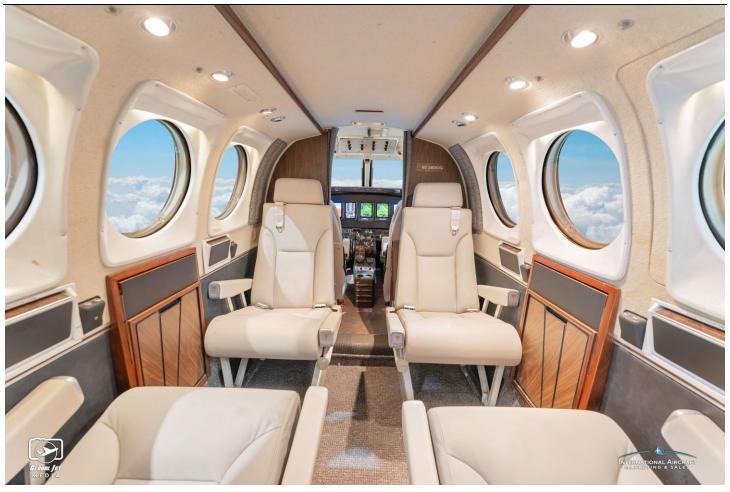

Left SN: BUA23751 Right SN: BUA24072
Time Since New- 7,975 hours
Time Since Overhaul- 630 hours
Time Since Overhaul- 630 hours

**AVIONICS:** Garmin Glass Panel Upgrade (Stevens Aerospace)

Autopilot: Garmin GFC-600 GPS: Dual Garmin GTN-750Xi ADC: Garmin GDC-72 Magnetometer: Garmin GMU-44

Audio Panel: Garmin GMA-35C MFD: Garmin GMX-200

AHRS: Garmin GRS-79 Navigation Radios: Dual Garmin GTN-750Xi

Communication Radios: Dual Garmin GTN-750Xi OATP: Garmin GTP-59

EFIS: Garmin G600TXi Transponder: Garmin GTX-335R; Garmin GTX-345