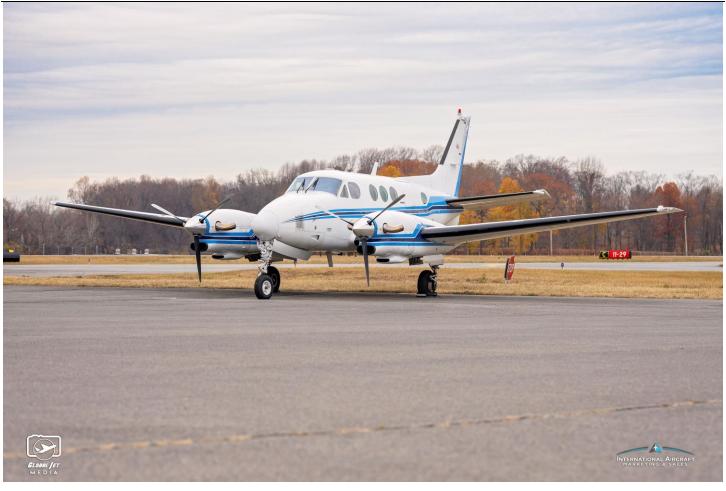

## 1981 BEECHCRAFT KING AIR C90

Serial Number: LJ-938 Registration Number: N606PC

KHPN/Westchester County Airport, White Plains, NY

**Asking Price: Make Offer** 

**AIRFRAME:** 

Total Time- 7,975 hours Total Cycles- 10,239

**EXTERIOR: 1997** 

Iceberg White, with Two-Tone Blue Accent Stripes

**MAINTENANCE: Status Report Available Upon Request** 

Fresh Phase 3 & 4 complied with 3/2025 by Turboprop East

Complete Logbooks

No known Damage History