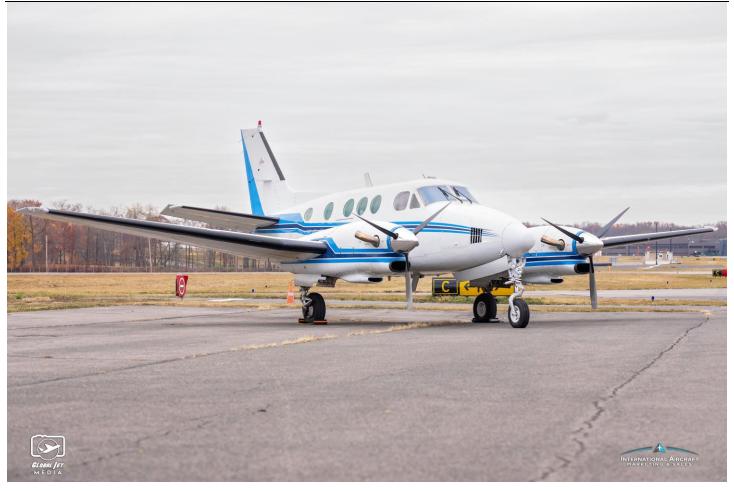

## 1981 BEECHCRAFT KING AIR C90

Serial Number: LJ-938 Registration Number: N606PC

KHPN/Westchester County Airport, White Plains, NY

**Asking Price: Make Offer** 

**AIRFRAME:** 

Total Time- 7,969 hours Total Cycles- 10,240

Seating: Beige leather club seating

Lavatory: Belted Aft Lav

**EXTERIOR: 1997** 

Iceberg White, with Two-Tone Blue Accent Stripes

MAINTENANCE: Status Report Available Upon Request No Known Damage History, Complete Records Since New