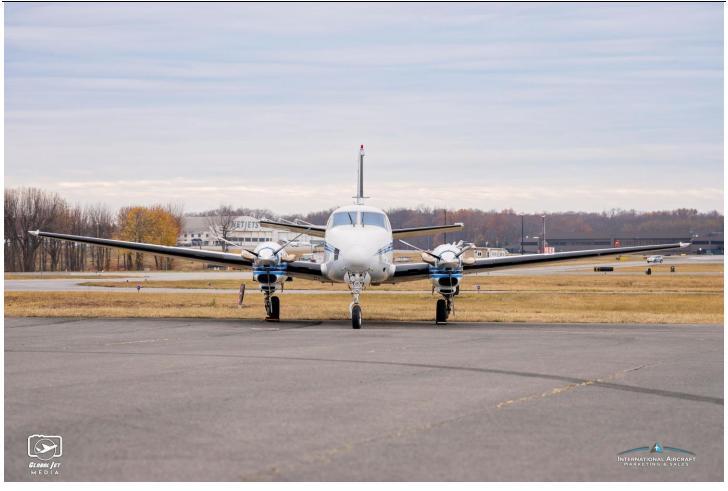

## 1981 BEECHCRAFT KING AIR C90

Serial Number: LJ-938 Registration Number: N606PC

KHPN/Westchester County Airport, White Plains, NY

**Asking Price: Make Offer** 

**AIRFRAME:** 

Total Time- 7,969 hours Total Cycles- 10,240

Seating: Beige leather club seating

Lavatory: Belted Aft Lav

**EXTERIOR: 1997** 

Iceberg White, with Two-Tone Blue Accent Stripes

MAINTENANCE: Status Report Available Upon Request No Known Damage History, Complete Records Since New