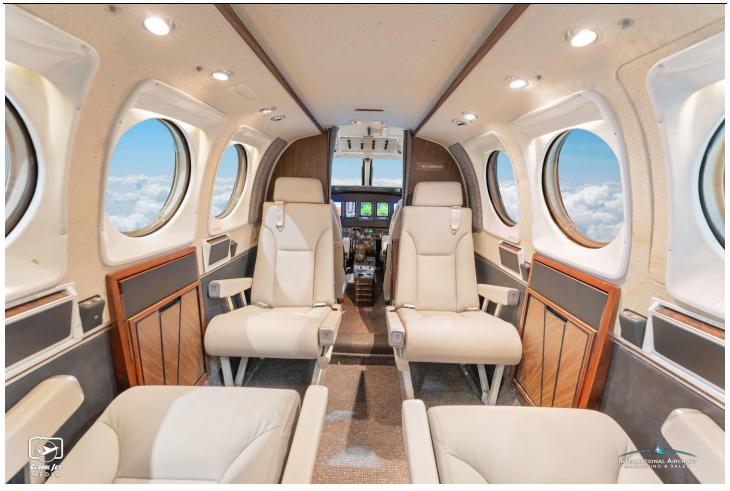

Left SN: BUA23751 Right SN: BUA24072

Time Since New- 7,969 hours
Time Since Overhaul- 624 hours
Time Since Overhaul- 624 hours

**AVIONICS: Garmin Glass Panel Upgrade (Stevens Aerospace)** 

Autopilot: Garmin GFC-600 GPS: Dual Garmin GTN-750Xi ADC: Garmin GDC-72 Magnetometer: Garmin GMU-44

Audio Panel: Garmin GMA-35C MFD: Garmin GMX-200

AHRS: Garmin GRS-79 Navigation Radios: Dual Garmin GTN-750Xi

Communication Radios: Dual Garmin GTN-750Xi OATP: Garmin GTP-59

EFIS: Garmin G600TXi Transponder: Garmin GTX-335R; Garmin GTX-345

EIS: Garmin G600TXi EIS Weather Radar: Garmin GWX-68 (Digital)

**ADDITIONAL:** 

-ADSB In/Out

-Butterfield Industries Oil Residue Collection System

-Raisbeck Nacelle Fuel Wing Lockers

-Relief Tube

-Extended-Range Fuel