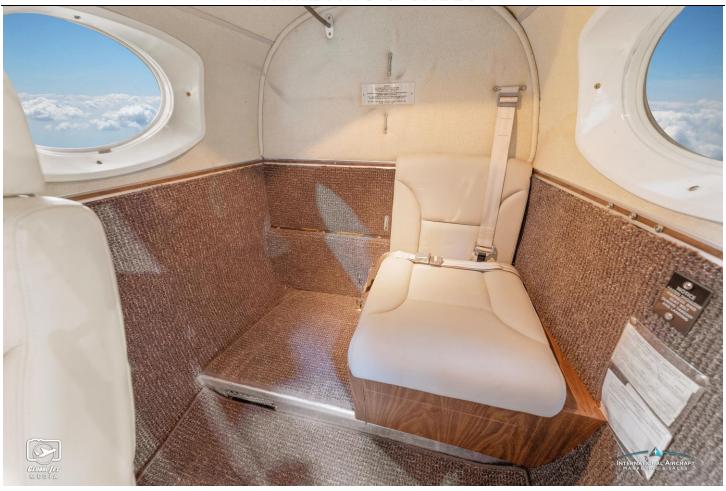

-American Avia Cowlings

-Centex Aero Gross Weight Increase

-FIKI Ice Protection

-Mid-Continent MD302 Standby Attitude Module

-LoPresti Boom Beam HID Lights -Garmin GA-35 WAAS Antenna

INTERIOR: 2022, Executive/6 passengers

Seating: Beige leather club seating

Lavatory: Belted Aft Lav

**EXTERIOR: 1997** 

Iceberg White, with Two-Tone Blue Accent Stripes

MAINTENANCE: Status Report Available Upon Request No Known Damage History, Complete Records Since New