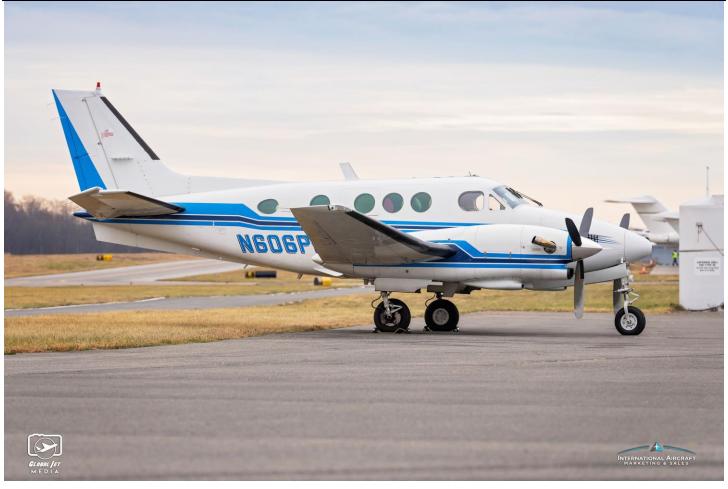

## 1981 BEECHCRAFT KING AIR C90

Serial Number: LJ-938 Registration Number: N606PC

KHPN/Westchester County Airport, White Plains, NY

**Asking Price: Make Offer** 

**AIRFRAME:** 

Total Time- 7,969 hours Total Cycles- 10,240

Seating: Beige leather club seating

Lavatory: Belted Aft Lav

**EXTERIOR: 1997** 

Iceberg White, with Two-Tone Blue Accent Stripes

MAINTENANCE: Status Report Available Upon Request No Known Damage History, Complete Records Since New