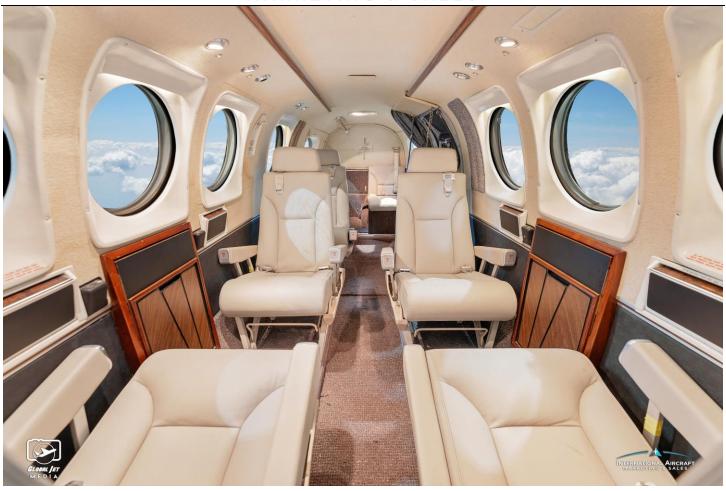

-American Avia Cowlings

-Centex Aero Gross Weight Increase

-FIKI Ice Protection

-Mid-Continent MD302 Standby Attitude Module

-LoPresti Boom Beam HID Lights -Garmin GA-35 WAAS Antenna

INTERIOR: 2022, Executive/6 passengers

Seating: Beige leather club seating

Lavatory: Belted Aft Lav

**EXTERIOR: 1997** 

Iceberg White, with Two-Tone Blue Accent Stripes

MAINTENANCE: Status Report Available Upon Request No Known Damage History, Complete Records Since New