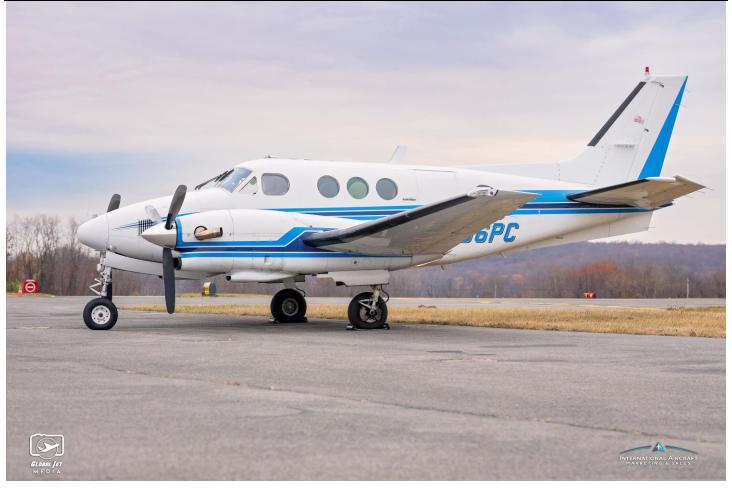

## 1981 BEECHCRAFT KING AIR C90

Serial Number: LJ-938 Registration Number: N606PC

KHPN/Westchester County Airport, White Plains, NY

**Asking Price: Make Offer** 

**AIRFRAME:** 

Total Time- 7,969 hours Total Cycles- 10,240

Seating: Beige leather club seating

Lavatory: Belted Aft Lav

**EXTERIOR: 1997** 

Iceberg White, with Two-Tone Blue Accent Stripes

MAINTENANCE: Status Report Available Upon Request No Known Damage History, Complete Records Since New