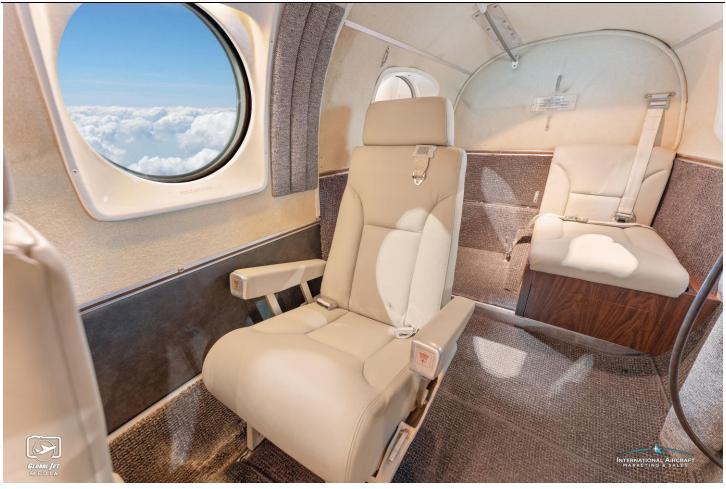

-American Avia Cowlings

-Centex Aero Gross Weight Increase

-FIKI Ice Protection

-Mid-Continent MD302 Standby Attitude Module

-LoPresti Boom Beam HID Lights -Garmin GA-35 WAAS Antenna

INTERIOR: 2022, Executive/6 passengers

Seating: Beige leather club seating

Lavatory: Belted Aft Lav

**EXTERIOR: 1997** 

Iceberg White, with Two-Tone Blue Accent Stripes

MAINTENANCE: Status Report Available Upon Request No Known Damage History, Complete Records Since New