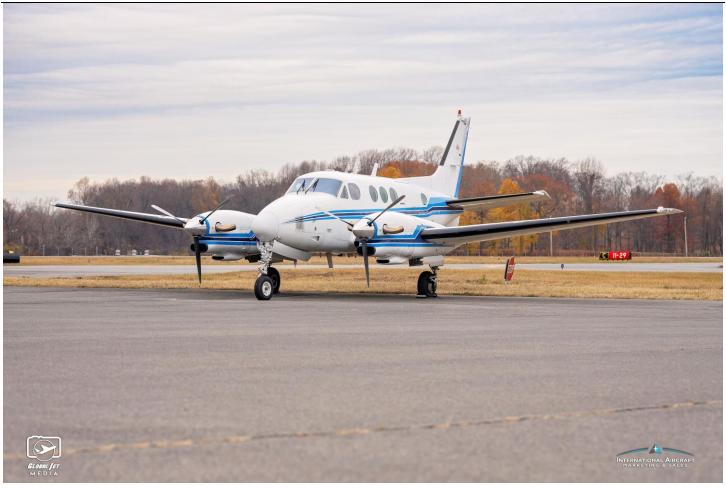

## 1981 BEECHCRAFT KING AIR C90

Serial Number: LJ-938 Registration Number: N606PC

KHPN/Westchester County Airport, White Plains, NY

**Asking Price: Make Offer** 

**AIRFRAME:** 

Total Time- 7,969 hours Total Cycles- 10,240

Seating: Beige leather club seating

Lavatory: Belted Aft Lav

**EXTERIOR: 1997** 

Iceberg White, with Two-Tone Blue Accent Stripes

MAINTENANCE: Status Report Available Upon Request No Known Damage History, Complete Records Since New