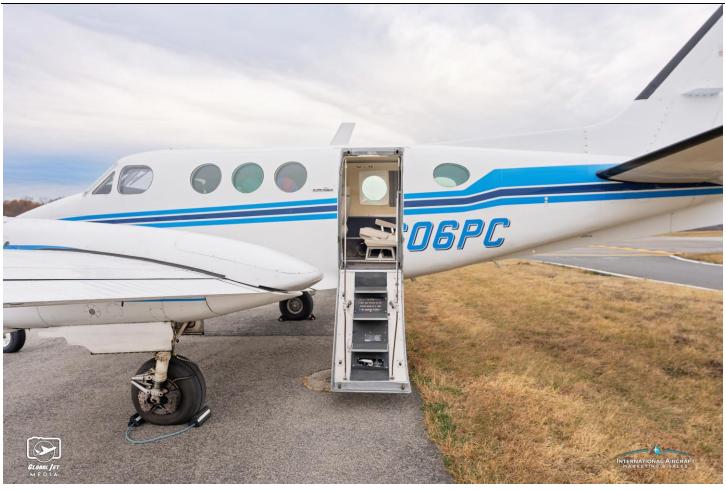

-American Avia Cowlings

-Centex Aero Gross Weight Increase

-FIKI Ice Protection

-Mid-Continent MD302 Standby Attitude Module

-LoPresti Boom Beam HID Lights -Garmin GA-35 WAAS Antenna

INTERIOR: 2022, Executive/6 passengers

Seating: Beige leather club seating

Lavatory: Belted Aft Lav

**EXTERIOR: 1997** 

Iceberg White, with Two-Tone Blue Accent Stripes

MAINTENANCE: Status Report Available Upon Request No Known Damage History, Complete Records Since New