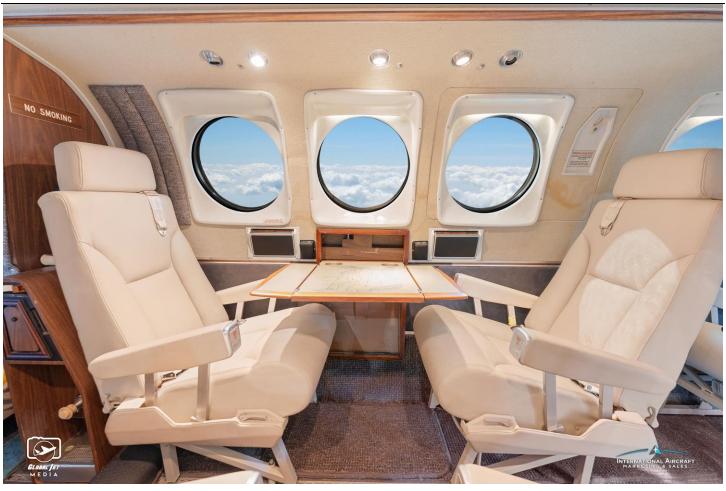

-American Avia Cowlings

-Centex Aero Gross Weight Increase

-FIKI Ice Protection

-Mid-Continent MD302 Standby Attitude Module

-LoPresti Boom Beam HID Lights -Garmin GA-35 WAAS Antenna

INTERIOR: 2022, Executive/6 passengers

Seating: Beige leather club seating

Lavatory: Belted Aft Lav

**EXTERIOR: 1997** 

Iceberg White, with Two-Tone Blue Accent Stripes

MAINTENANCE: Status Report Available Upon Request No Known Damage History, Complete Records Since New