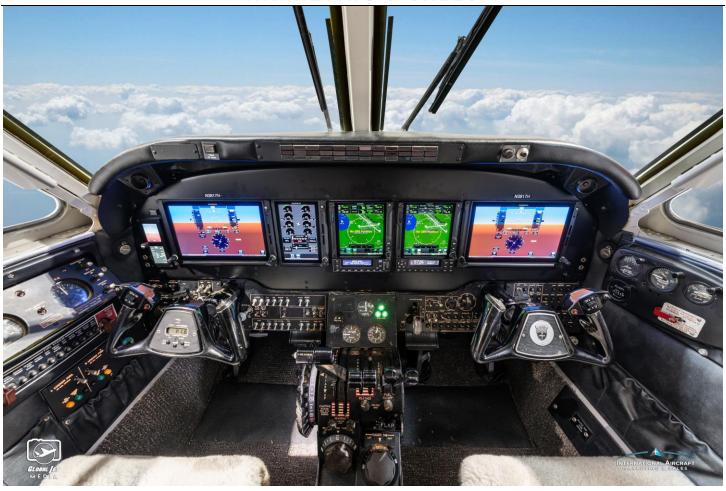

Left SN: BUA23751 Right SN: BUA24072

Time Since New- 7,969 hours
Time Since Overhaul- 624 hours
Time Since Overhaul- 624 hours

**AVIONICS: Garmin Glass Panel Upgrade (Stevens Aerospace)** 

Autopilot: Garmin GFC-600 GPS: Dual Garmin GTN-750Xi ADC: Garmin GDC-72 Magnetometer: Garmin GMU-44

Audio Panel: Garmin GMA-35C MFD: Garmin GMX-200

AHRS: Garmin GRS-79 Navigation Radios: Dual Garmin GTN-750Xi

Communication Radios: Dual Garmin GTN-750Xi OATP: Garmin GTP-59

EFIS: Garmin G600TXi Transponder: Garmin GTX-335R; Garmin GTX-345

EIS: Garmin G600TXi EIS Weather Radar: Garmin GWX-68 (Digital)

**ADDITIONAL:** 

-ADSB In/Out

-Butterfield Industries Oil Residue Collection System

-Raisbeck Nacelle Fuel Wing Lockers

-Relief Tube

-Extended-Range Fuel