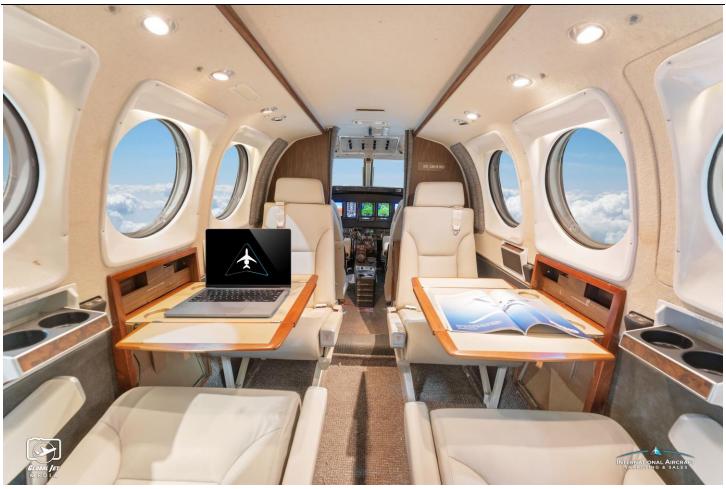

-American Avia Cowlings

-Centex Aero Gross Weight Increase

-FIKI Ice Protection

-Mid-Continent MD302 Standby Attitude Module

-LoPresti Boom Beam HID Lights -Garmin GA-35 WAAS Antenna

INTERIOR: 2022, Executive/6 passengers

Seating: Beige leather club seating

Lavatory: Belted Aft Lav

**EXTERIOR: 1997** 

Iceberg White, with Two-Tone Blue Accent Stripes

MAINTENANCE: Status Report Available Upon Request No Known Damage History, Complete Records Since New