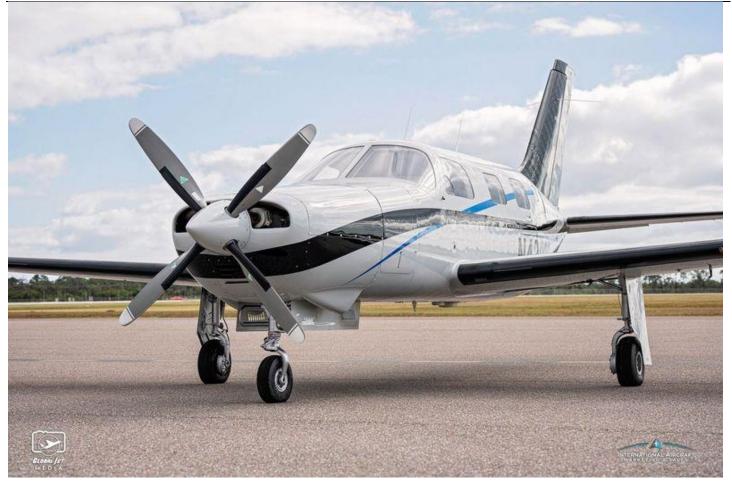

## 1984 PIPER MALIBU

Serial Number: 468408009 Registration: N4323B

**INTERIOR: 2024** 

New Custom Gray Interior, New Flooring and Side Panels.

**EXTERIOR: 2024** 

December 2024 Custom Pearl White with Blue, Silver and Black

Annual Completed by Siegrist Aviation 9-29-2024