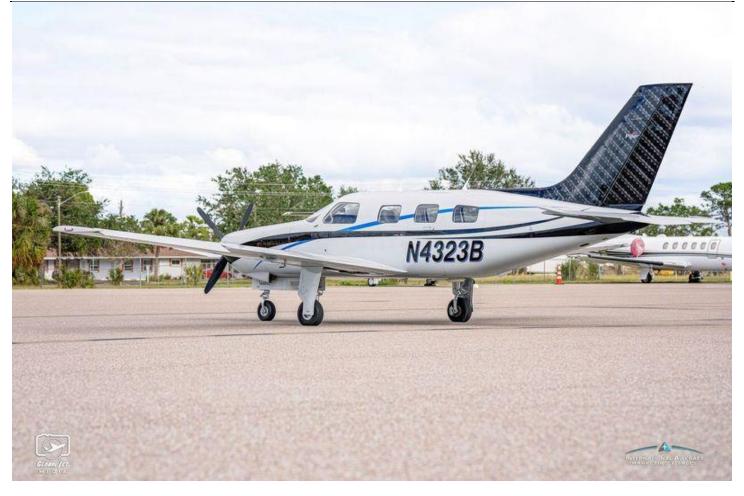

## 1984 PIPER MALIBU

Serial Number: 468408009 Registration: N4323B

**INTERIOR: 2024** 

New Custom Gray Interior, New Flooring and Side Panels.

**EXTERIOR: 2024** 

December 2024 Custom Pearl White with Blue, Silver and Black

Annual Completed by Siegrist Aviation 9-29-2024