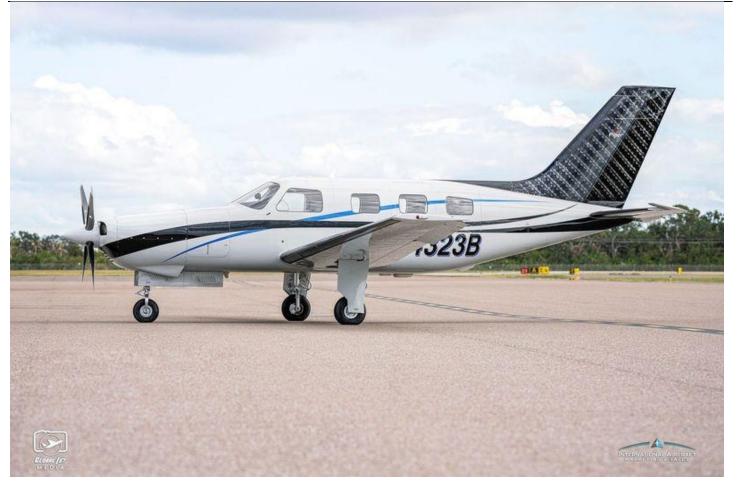

## 1984 PIPER MALIBU

Serial Number: 468408009 Registration: N4323B

**INTERIOR: 2024** 

New Custom Gray Interior, New Flooring and Side Panels.

**EXTERIOR: 2024** 

December 2024 Custom Pearl White with Blue, Silver and Black

Annual Completed by Siegrist Aviation 9-29-2024