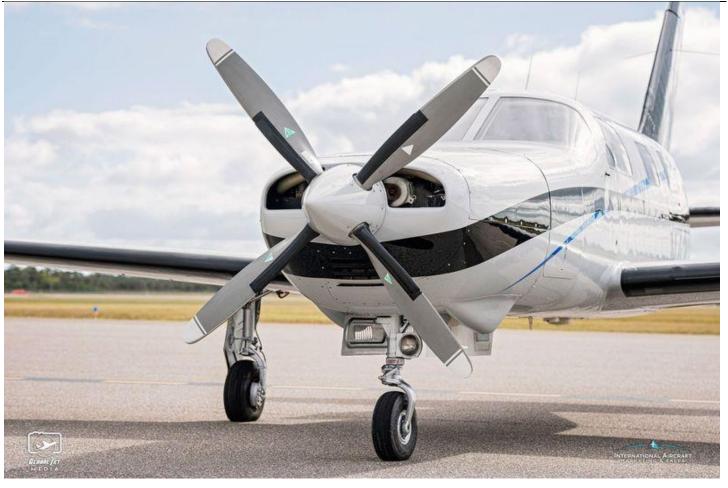

#### **AIRFRAME:**

5,721 Since New

ENGINE: Continental TSIO-550-C14B 2000-Hour TBO

Serial Number: 1005798 959 hours Since Reman Rebuilt by Teledyne 01/2012

PROP: MT 4Blade MTV-14-D

Serial Number 98426

Overhauled 06/2008 by Sensenich