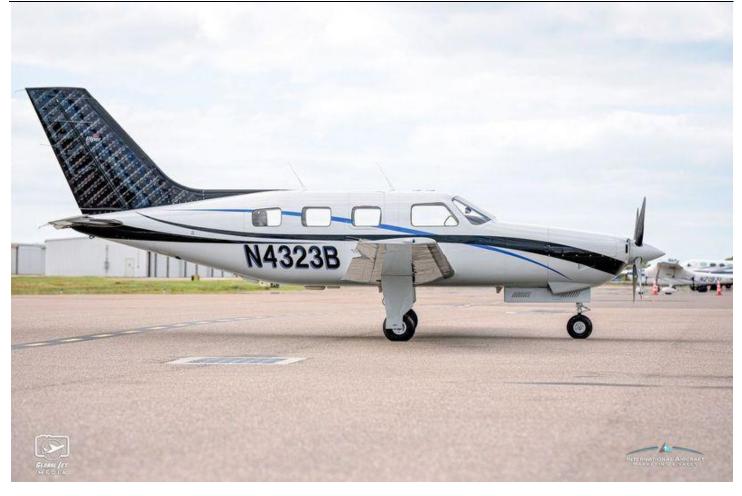

## 1984 PIPER MALIBU

Serial Number: 468408009 Registration: N4323B

**INTERIOR: 2024** 

New Custom Gray Interior, New Flooring and Side Panels.

**EXTERIOR: 2024** 

December 2024 Custom Pearl White with Blue, Silver and Black

Annual Completed by Siegrist Aviation 9-29-2024