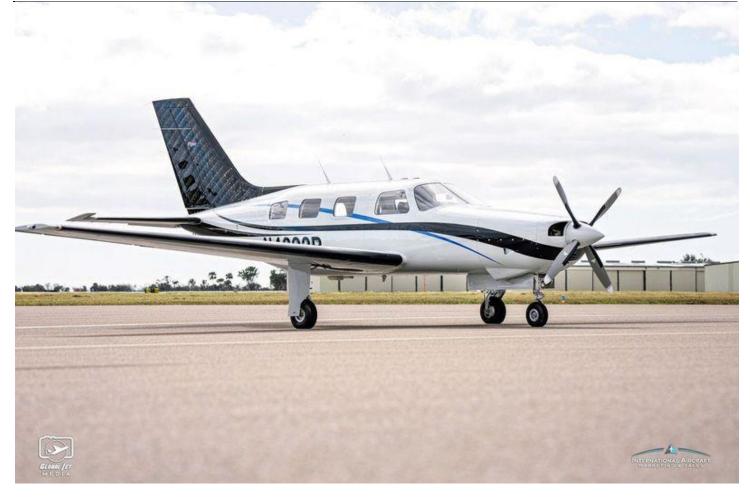

## 1984 PIPER MALIBU

Serial Number: 468408009 Registration: N4323B

**INTERIOR: 2024** 

New Custom Gray Interior, New Flooring and Side Panels.

**EXTERIOR: 2024** 

December 2024 Custom Pearl White with Blue, Silver and Black

Annual Completed by Siegrist Aviation 9-29-2024