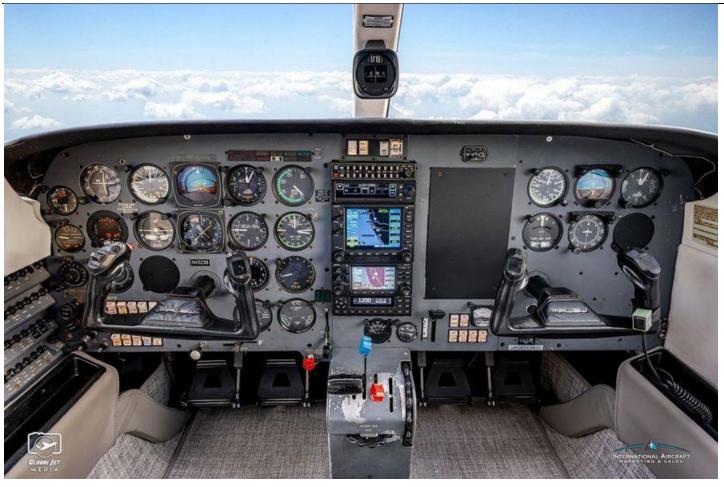

**AVIONICS: ADS-B** 

Garmin GTN 530 WAAS

Garmin 430 WAAS

Bendix King KFC 230 Aerocruze Touch Screen Autopilot w/Altitude Preselect

Garmin GTX 345 Transponder w/Traffic & Weather

Bendix KI-Display & KA 310 Autopilot Adapter

King KMA-24

King KG 71 EIS

JPI GET-701 Engine Monitor

Garmin GDL-69A XM

Garmin GA-55 Antenna