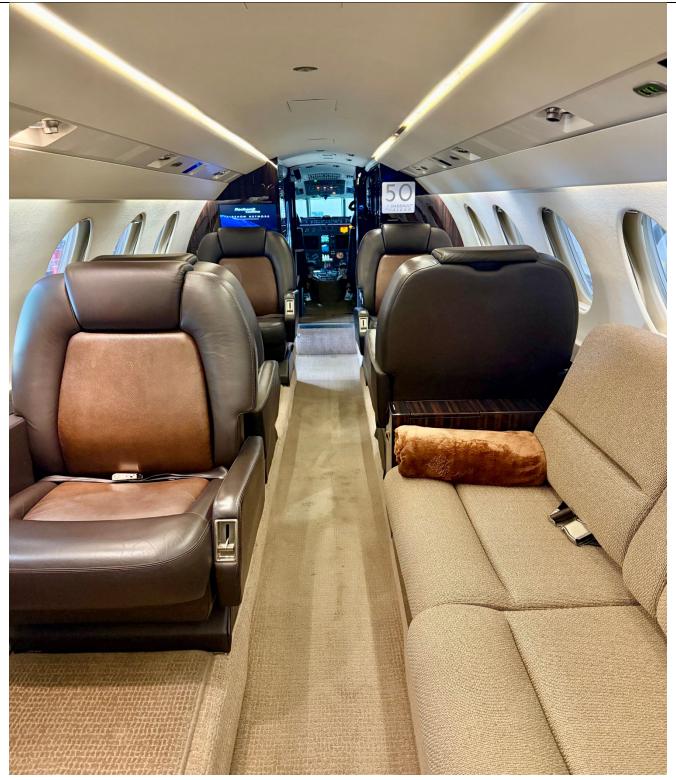

#### **INTERIOR:**

Executive 9-Passenger Configuration, Forward 4-Place Club, Aft 2-Place Club Opposite 3-Place Divan, Jumpseat, Forward Galley with TIA Hot Oven, Coffeemaker & Dual Ice Drawers, High-Gloss Wood Veneer Cabinetry, Non-Belted Aft Lav w/Vanity, Airshow Genesys, Forward & Aft 14-in Monitors, Apple TV