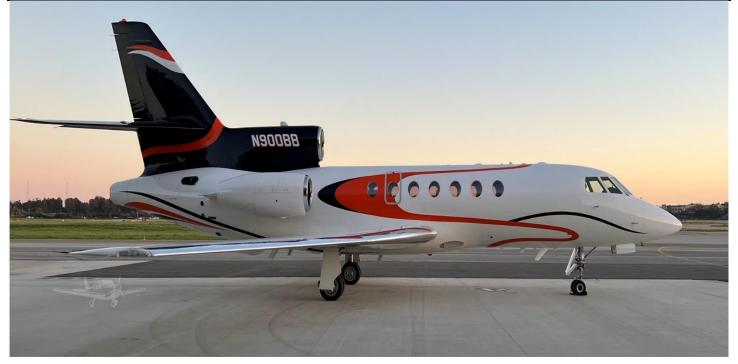

#### **EXTERIOR:**

Overall White w/Silicone Specialties Orange, Black & Gamma Gray Accents.