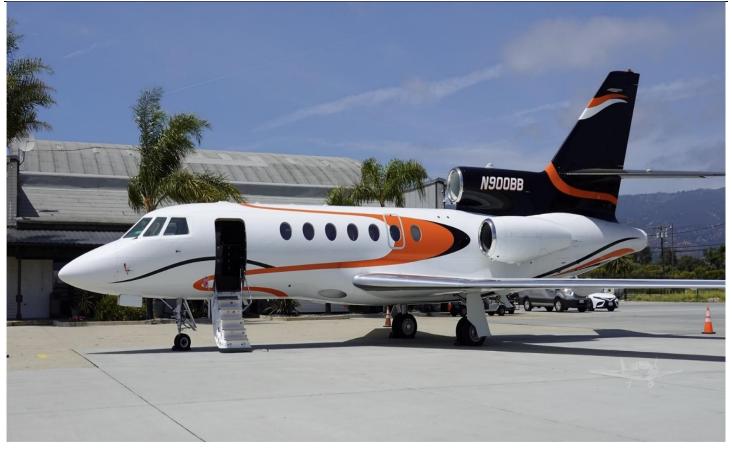

#### **EXTERIOR:**

Overall White w/Silicone Specialties Orange, Black & Gamma Gray Accents.