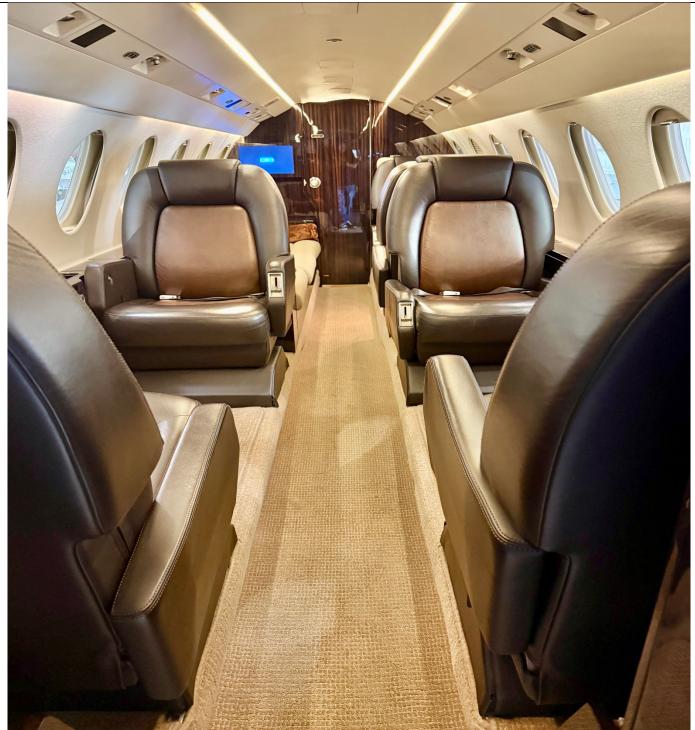

#### **INTERIOR:**

Executive 9-Passenger Configuration, Forward 4-Place Club, Aft 2-Place Club Opposite 3-Place Divan, Jumpseat, Forward Galley with TIA Hot Oven, Coffeemaker & Dual Ice Drawers, High-Gloss Wood Veneer Cabinetry, Non-Belted Aft Lav w/Vanity, Airshow Genesys, Forward & Aft 14-in Monitors, Apple TV