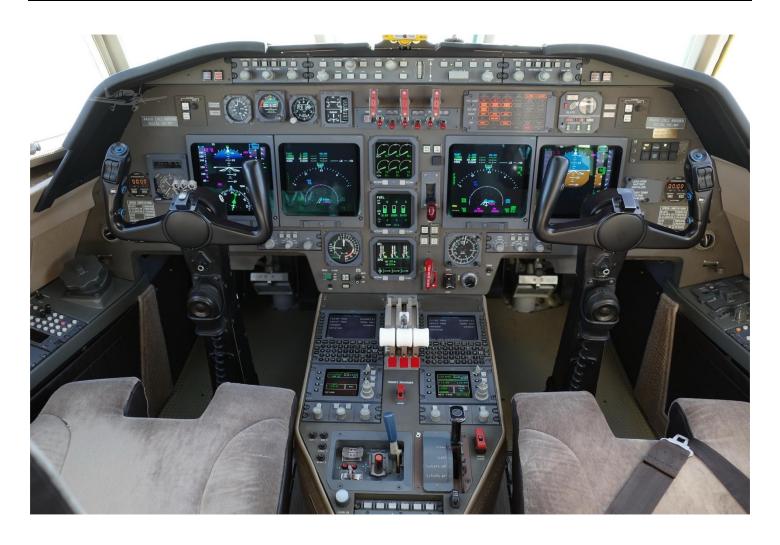

**APU:** Honeywell GTCP 36-100A

S/N: P-95 3,280 TSN

**AVIONICS: Proline 4** 

ADS-B Compliant Collins AHC-85E Dual Collins ADF-462

Allied Signal AFIS Allied Signal CVR Collins TCAS-94 TCAS-II w/change 7.1

Collins 4-Tube EFIS

Allied Signal SSFDR

Dual Collins DME-442

Dual Collins VHF-422

Collins TWR-850 color

Dual King KTR-953

Dual Honeywell LASEREF III

AirCell Axxess Iridium

Dual Collins TDR-94D

**ADDITIONAL:** 

ATG-4000 Wi-Fi Dual IRS RVSM

Thrust Reversers

Dual Flight Management Systems

Weather Radar

Dual Flight Management Systems

FM Immunity

Terrain Awareness & Warning System