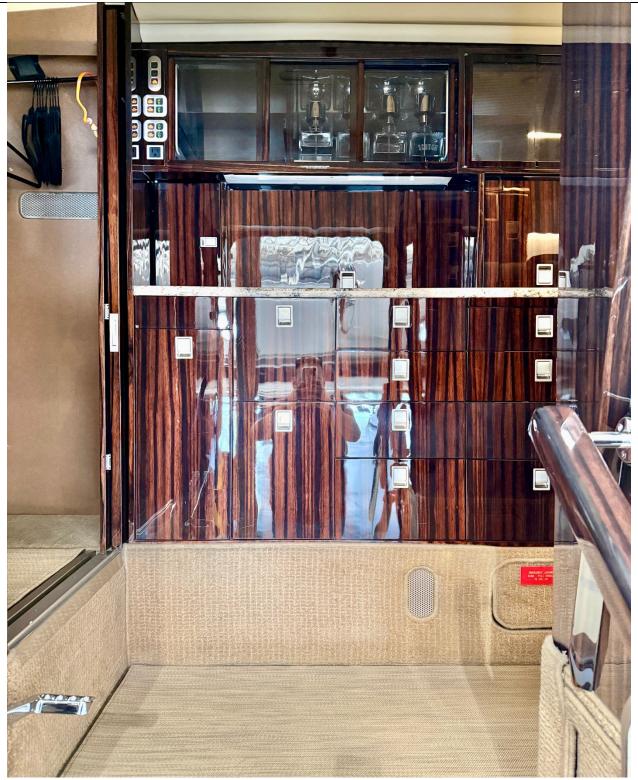

#### **INTERIOR:**

Executive 9-Passenger Configuration, Forward 4-Place Club, Aft 2-Place Club Opposite 3-Place Divan, Jumpseat, Forward Galley with TIA Hot Oven, Coffeemaker & Dual Ice Drawers, High-Gloss Wood Veneer Cabinetry, Non-Belted Aft Lav w/Vanity, Airshow Genesys, Forward & Aft 14-in Monitors, Apple TV