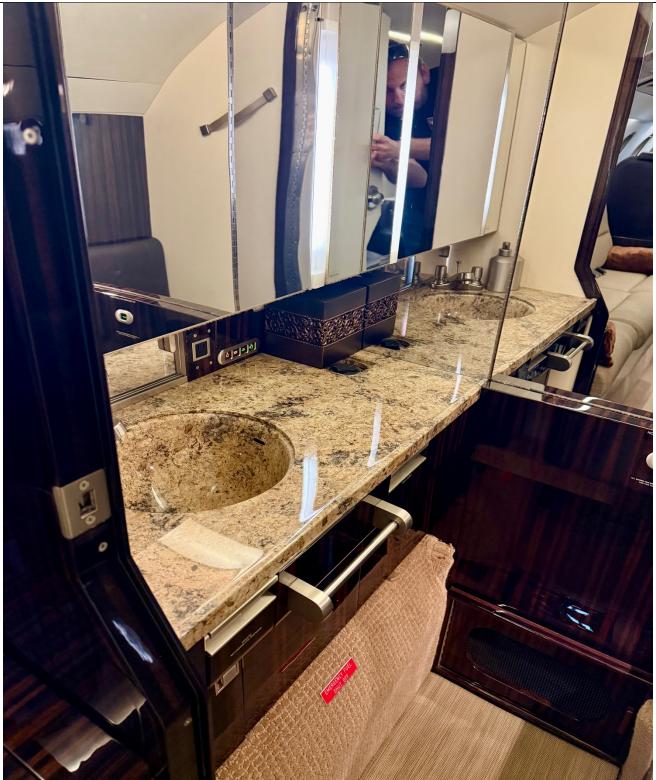

#### **INTERIOR:**

Executive 9-Passenger Configuration, Forward 4-Place Club, Aft 2-Place Club Opposite 3-Place Divan, Jumpseat, Forward Galley with TIA Hot Oven, Coffeemaker & Dual Ice Drawers, High-Gloss Wood Veneer Cabinetry, Non-Belted Aft Lav w/Vanity, Airshow Genesys, Forward & Aft 14-in Monitors, Apple TV