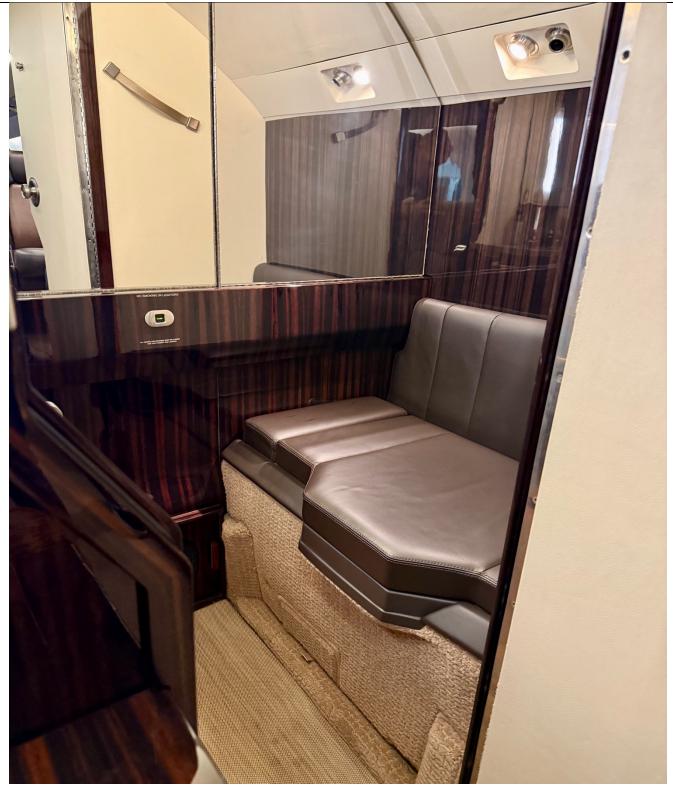

#### **INTERIOR:**

Executive 9-Passenger Configuration, Forward 4-Place Club, Aft 2-Place Club Opposite 3-Place Divan, Jumpseat, Forward Galley with TIA Hot Oven, Coffeemaker & Dual Ice Drawers, High-Gloss Wood Veneer Cabinetry, Non-Belted Aft Lav w/Vanity, Airshow Genesys, Forward & Aft 14-in Monitors, Apple TV