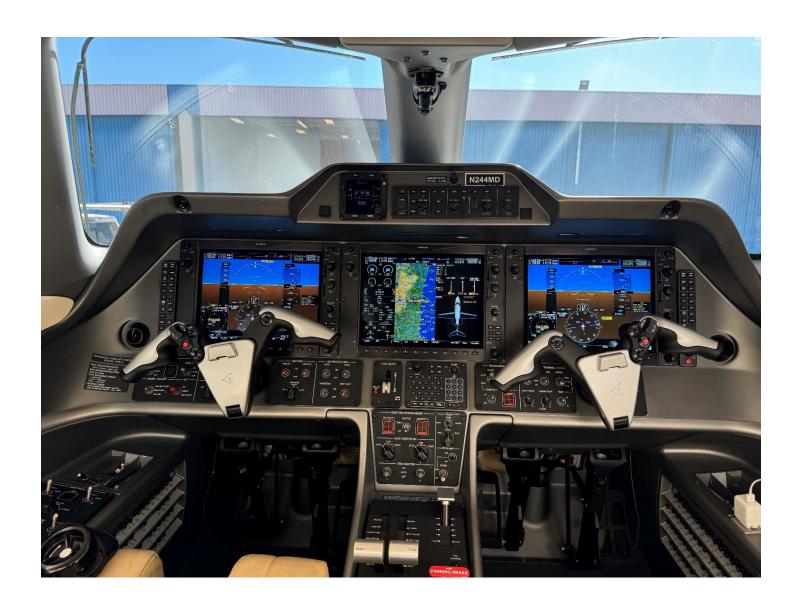

#### **AIRFRAME:**

1776.1 Hours Total Time 1229 Landings

ENGINES: PW617F1-E (3,500hr TBO) ESP GOLD

Engine 1: PCELC0441 Engine 2: PCELC0442

1776.1 TTSN 1229 CSN 1229 CSN

**AVIONICS:** 

Embraer Prodigy Touch G1000 NXi

TAWS Class A

Three 12.4" Liquid Crystal Displays

Garmin GFC – 700

Garmin AFCS 3-axis CAT I

TAWS Class A

Garmin GWX-68

Dual Garmin GTX-33D Mode S w/ diversity

Synthetic Vision

Garmin AFCS 3-axis CAT I Synthetic Vision
Garmin GTS-850 TCAS-1 Ground Clutter and Turbulence Detection

Garmin GSA-81 Pitch/Roll Yaw Servo Surface Watch

**INTERIOR:** 

Executive 5 passenger configuration
Tan leather seating configured in four place club
Belted aft lav w/ curtain
Mahogany accents and cabinetry
Dual stowable executive tables
Cockpit Sunshares & Sun Visor
Cockpit Flood Lights