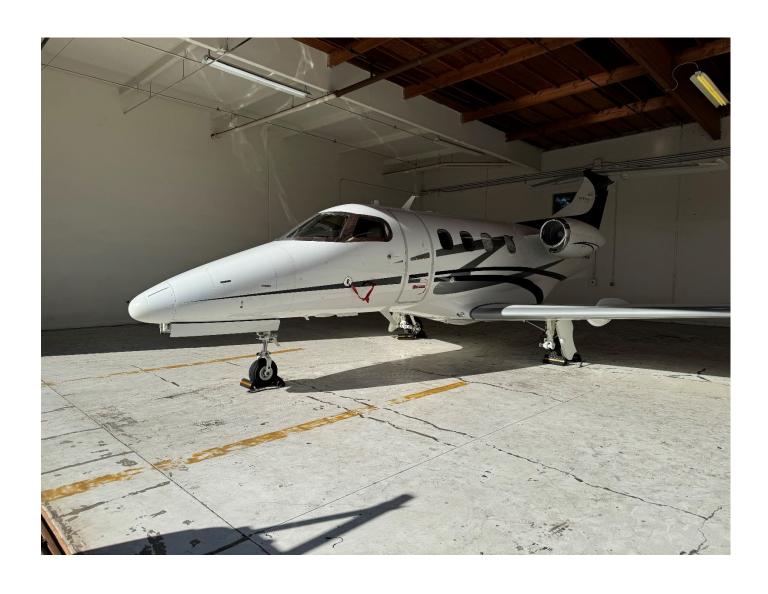

# INTERNATIONAL AIRCRAFT MARKETING & SALES

2011 EMBRAER PHENOM 100 N244MD 50000232

# 2011 Embraer Phenom 100 Serial Number: 50000232 Registration Number: N244MD

**EXTERIOR:** 

Snow white w/ black and grey stripes.

**ADDITIONAL:** 

Enrolled in CAMP Premium Passenger Door