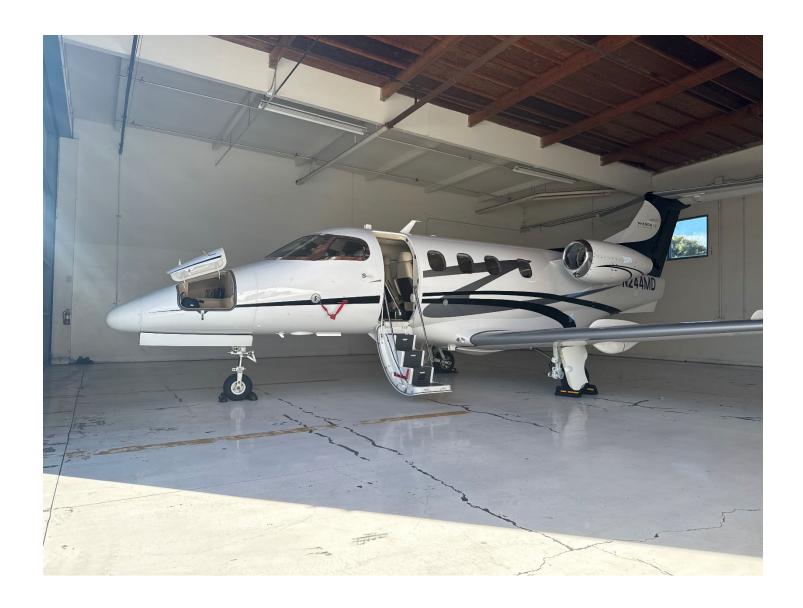

# INTERNATIONAL AIRCRAFT MARKETING & SALES

2011 EMBRAER PHENOM 100 N244MD 50000232

# 2011 Embraer Phenom 100 Serial Number: 50000232 Registration Number: N244MD

**EXTERIOR:** 

Snow white w/ black and grey stripes.

**ADDITIONAL:** 

Enrolled in CAMP Premium Passenger Door