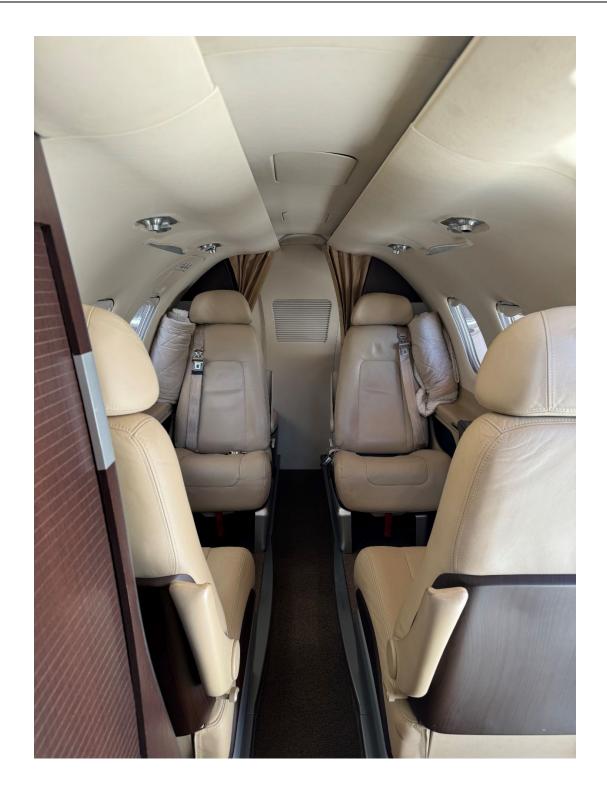

Garmin AFCS 3-axis CAT I Synthetic Vision
Garmin GTS-850 TCAS-1 Ground Clutter and Turbulence Detection

Garmin GSA-81 Pitch/Roll Yaw Servo Surface Watch

**INTERIOR:** 

Executive 5 passenger configuration
Tan leather seating configured in four place club
Belted aft lav w/ curtain
Mahogany accents and cabinetry
Dual stowable executive tables
Cockpit Sunshares & Sun Visor
Cockpit Flood Lights