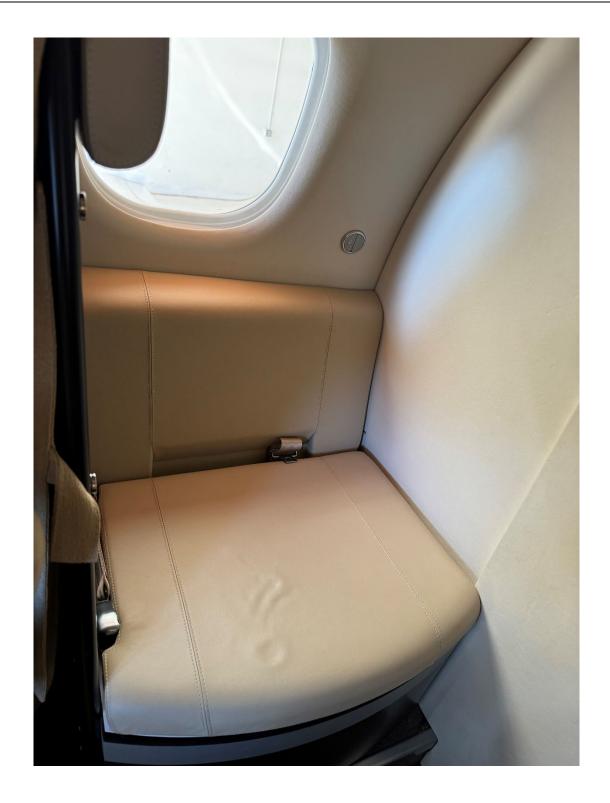

Garmin AFCS 3-axis CAT I Synthetic Vision
Garmin GTS-850 TCAS-1 Ground Clutter and Turbulence Detection

Garmin GSA-81 Pitch/Roll Yaw Servo Surface Watch

**INTERIOR:** 

Executive 5 passenger configuration
Tan leather seating configured in four place club
Belted aft lav w/ curtain
Mahogany accents and cabinetry
Dual stowable executive tables
Cockpit Sunshares & Sun Visor
Cockpit Flood Lights