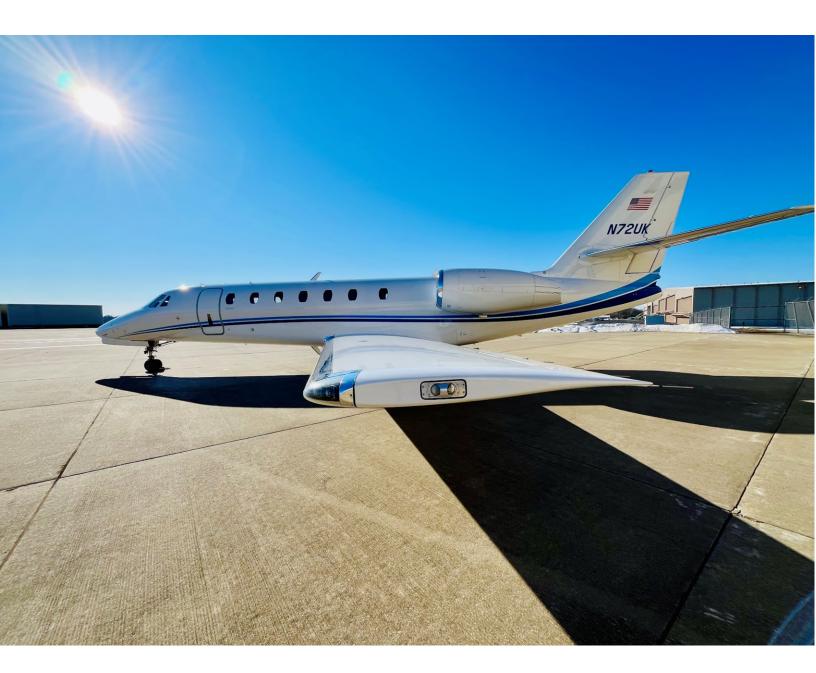

# 2009 CESSNA CITATION SOVEREIGN Serial Number: 680-0275 N72UK

#### **INTERIOR: 2009**

9 PASSENGER TAN DOUBLE CLUB w/FORWARD SIDE FACING SEAT FORWARD REFRESHMENT w/SLIDE OUT WORK SURFACE CLOSET w/HANGING ROD AFT LAV AFT CLOSET w/ MIRRORED DOOR

**EXTERIOR: 2021** OVERALL WHITE w/BLUE STRIPES