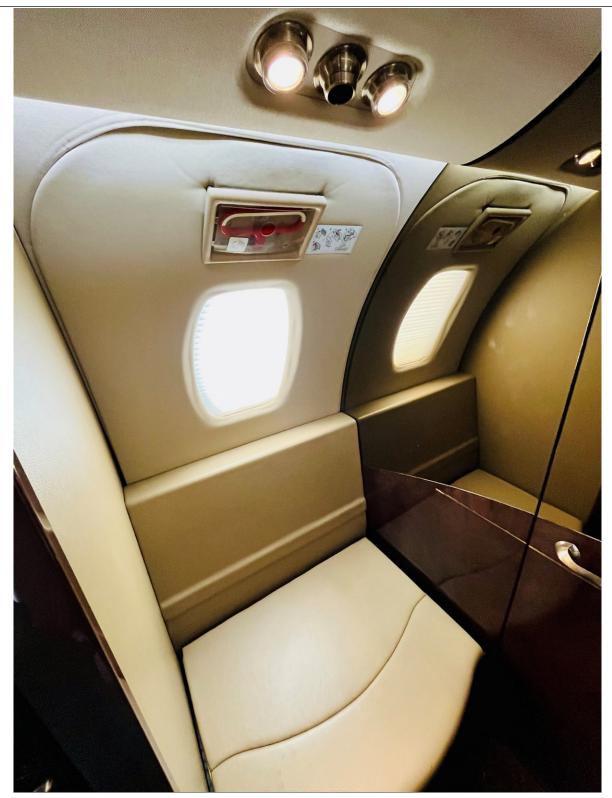

#### **INTERIOR: 2009**

9 PASSENGER TAN DOUBLE CLUB w/FORWARD SIDE FACING SEAT FORWARD REFRESHMENT w/SLIDE OUT WORK SURFACE CLOSET w/HANGING ROD AFT LAV AFT CLOSET w/ MIRRORED DOOR

**EXTERIOR: 2021** OVERALL WHITE w/BLUE STRIPES