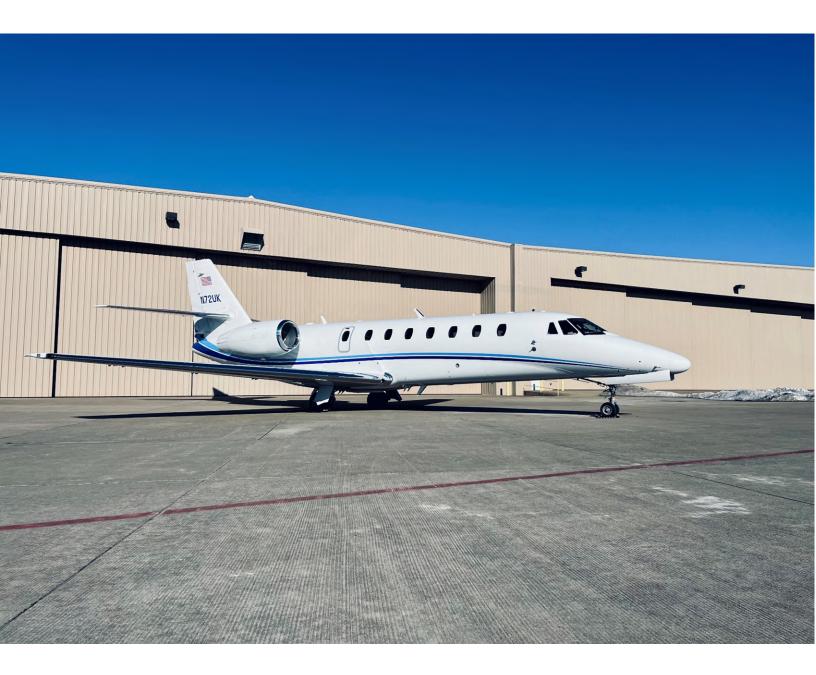

# 2009 CESSNA CITATION SOVEREIGN Serial Number: 680-0275 N72UK

#### **INTERIOR: 2009**

9 PASSENGER TAN DOUBLE CLUB w/FORWARD SIDE FACING SEAT FORWARD REFRESHMENT w/SLIDE OUT WORK SURFACE CLOSET w/HANGING ROD AFT LAV AFT CLOSET w/ MIRRORED DOOR

**EXTERIOR: 2021** OVERALL WHITE w/BLUE STRIPES