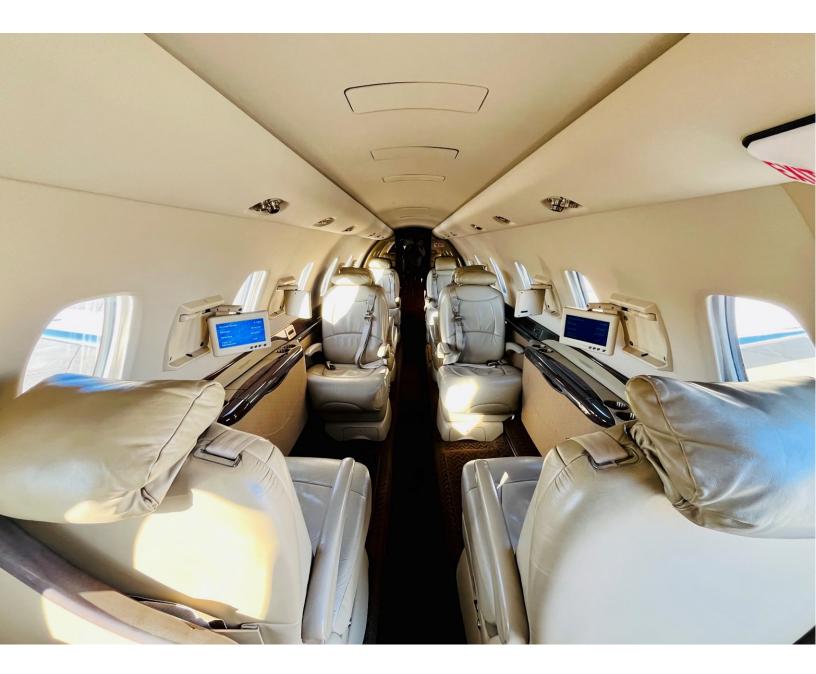

#### **INTERIOR: 2009**

9 PASSENGER TAN DOUBLE CLUB w/FORWARD SIDE FACING SEAT FORWARD REFRESHMENT w/SLIDE OUT WORK SURFACE CLOSET w/HANGING ROD AFT LAV AFT CLOSET w/ MIRRORED DOOR

**EXTERIOR: 2021** OVERALL WHITE w/BLUE STRIPES