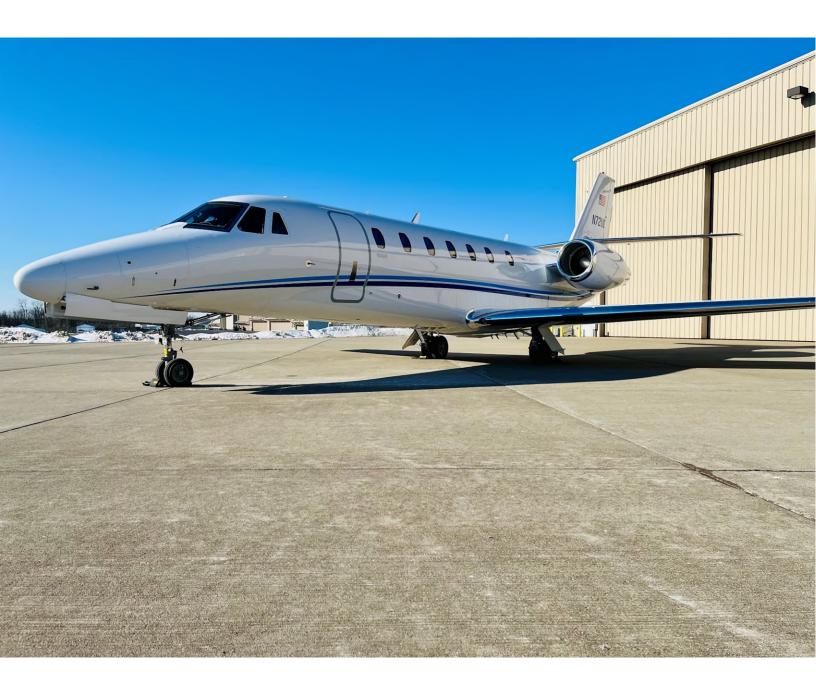

# 2009 CESSNA CITATION SOVEREIGN Serial Number: 680-0275 N72UK

#### **INTERIOR: 2009**

9 PASSENGER TAN DOUBLE CLUB w/FORWARD SIDE FACING SEAT FORWARD REFRESHMENT w/SLIDE OUT WORK SURFACE CLOSET w/HANGING ROD AFT LAV AFT CLOSET w/ MIRRORED DOOR

**EXTERIOR: 2021** OVERALL WHITE w/BLUE STRIPES