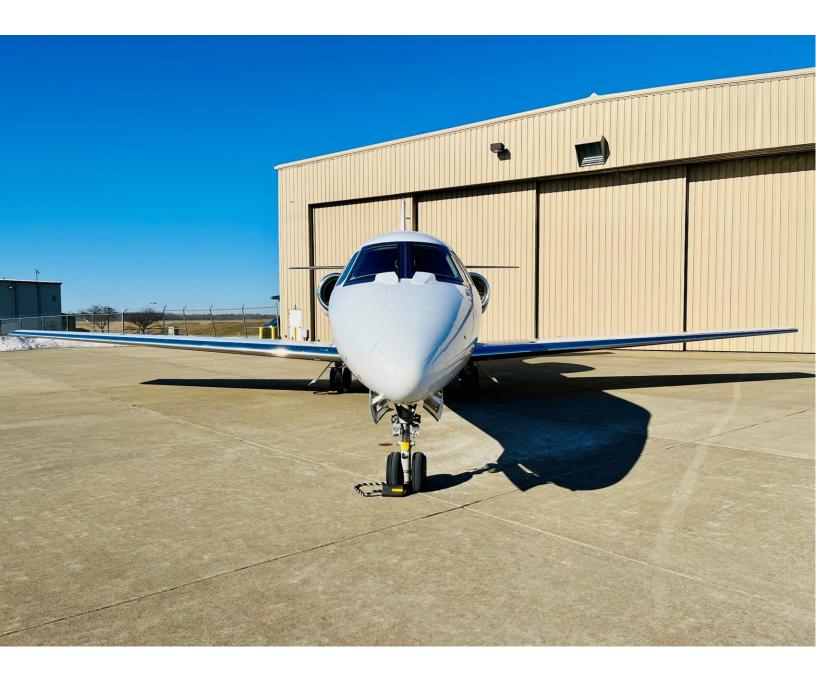

# 2009 CESSNA CITATION SOVEREIGN Serial Number: 680-0275 N72UK

#### **INTERIOR: 2009**

9 PASSENGER TAN DOUBLE CLUB w/FORWARD SIDE FACING SEAT FORWARD REFRESHMENT w/SLIDE OUT WORK SURFACE CLOSET w/HANGING ROD AFT LAV AFT CLOSET w/ MIRRORED DOOR

**EXTERIOR: 2021** OVERALL WHITE w/BLUE STRIPES