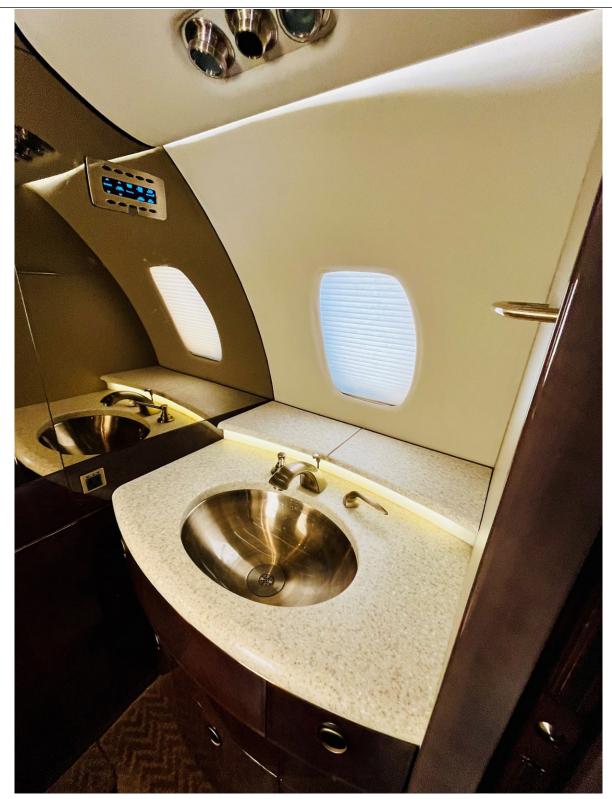

#### **INTERIOR: 2009**

9 PASSENGER TAN DOUBLE CLUB w/FORWARD SIDE FACING SEAT FORWARD REFRESHMENT w/SLIDE OUT WORK SURFACE CLOSET w/HANGING ROD AFT LAV AFT CLOSET w/ MIRRORED DOOR

**EXTERIOR: 2021** OVERALL WHITE w/BLUE STRIPES