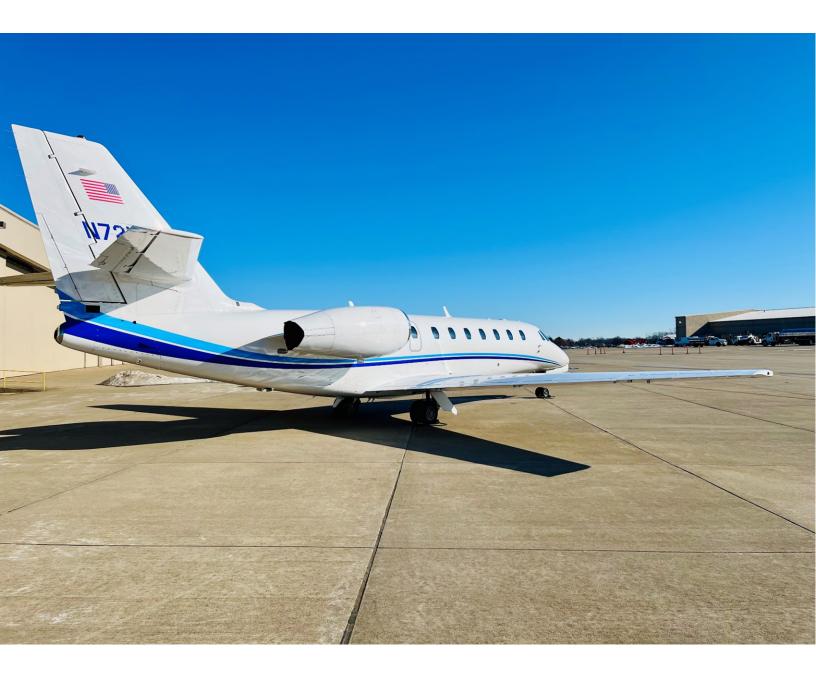

# 2009 CESSNA CITATION SOVEREIGN Serial Number: 680-0275 N72UK

#### **INTERIOR: 2009**

9 PASSENGER TAN DOUBLE CLUB w/FORWARD SIDE FACING SEAT FORWARD REFRESHMENT w/SLIDE OUT WORK SURFACE CLOSET w/HANGING ROD AFT LAV AFT CLOSET w/ MIRRORED DOOR

**EXTERIOR: 2021** OVERALL WHITE w/BLUE STRIPES