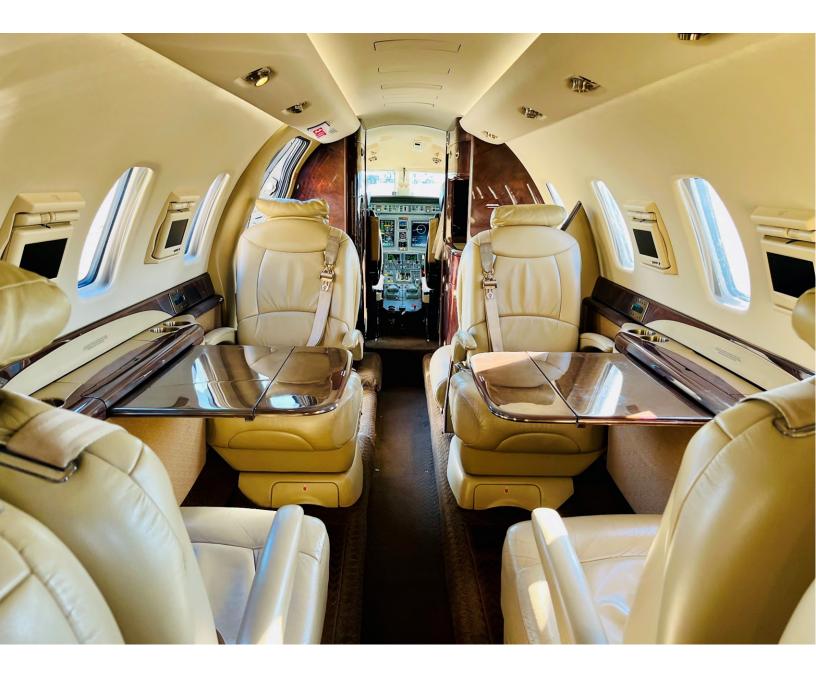

#### **INTERIOR: 2009**

9 PASSENGER TAN DOUBLE CLUB w/FORWARD SIDE FACING SEAT FORWARD REFRESHMENT w/SLIDE OUT WORK SURFACE CLOSET w/HANGING ROD AFT LAV AFT CLOSET w/ MIRRORED DOOR

**EXTERIOR: 2021** OVERALL WHITE w/BLUE STRIPES