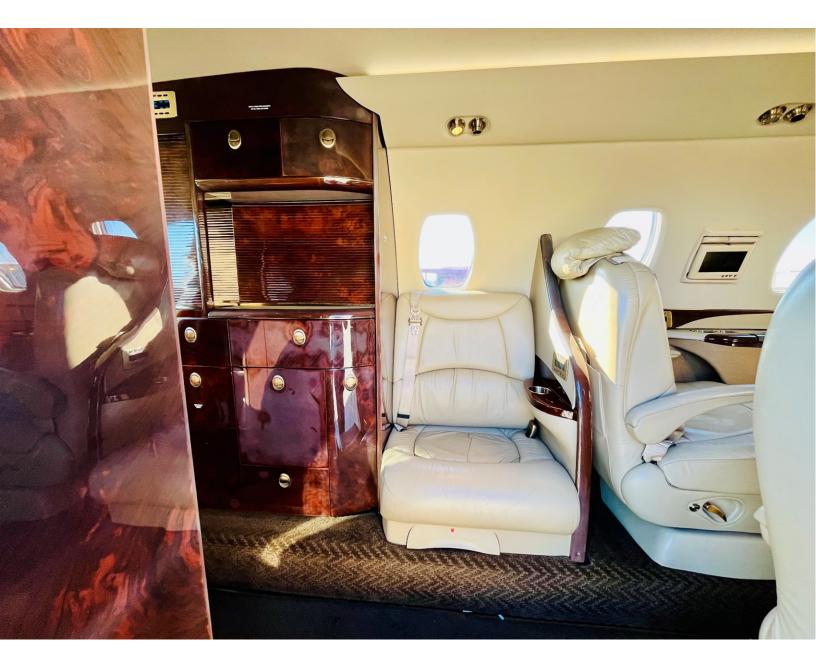

#### **INTERIOR: 2009**

9 PASSENGER TAN DOUBLE CLUB w/FORWARD SIDE FACING SEAT FORWARD REFRESHMENT w/SLIDE OUT WORK SURFACE CLOSET w/HANGING ROD AFT LAV AFT CLOSET w/ MIRRORED DOOR

**EXTERIOR: 2021** OVERALL WHITE w/BLUE STRIPES