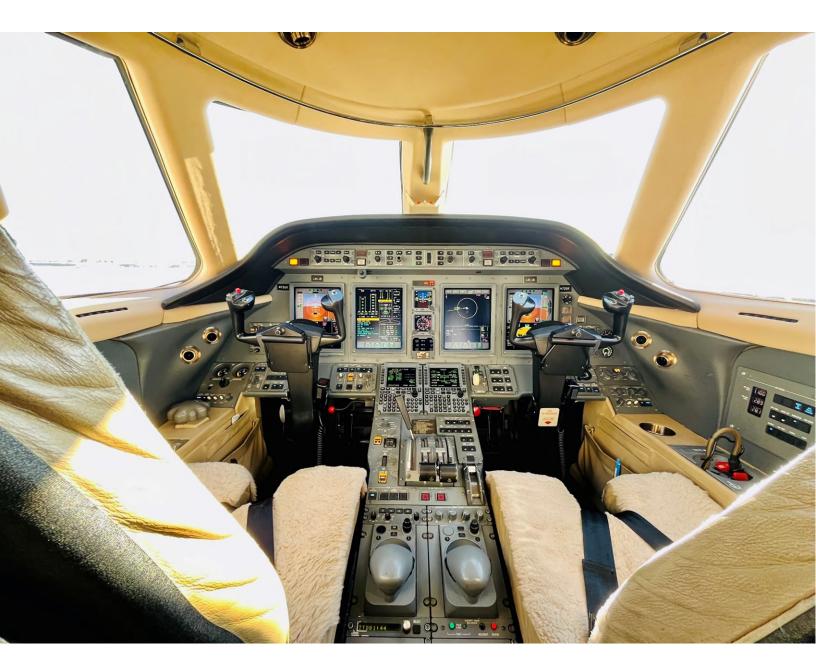

# **AVIONICS:**

HONEYWELL PRIMUS EPIC w/WAAS DUAL TRANSPONDER DATALINK TCAS 2000 w/CHANGE 7.1 GLARESHIELD MOUNTED AOA