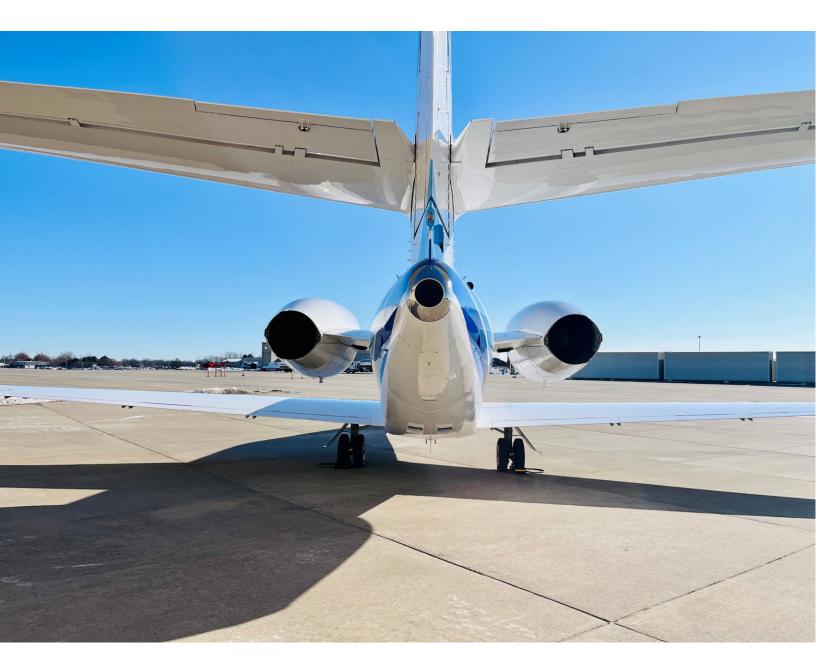

# AIRFRAME:

4,942 hrs Total Time Since New

| <b>ENGINE:</b> | PRATT & WHITNEY 306C (6,000 Hour TBO) ON ESP GOLD LITE |
|----------------|--------------------------------------------------------|
|----------------|--------------------------------------------------------|

Engine 1 4,942 hrs Time Since New Engine 2 4,911 hrs Time Since New

APU:HONEYWELL RE-100 ON MSP3.161Time Since New