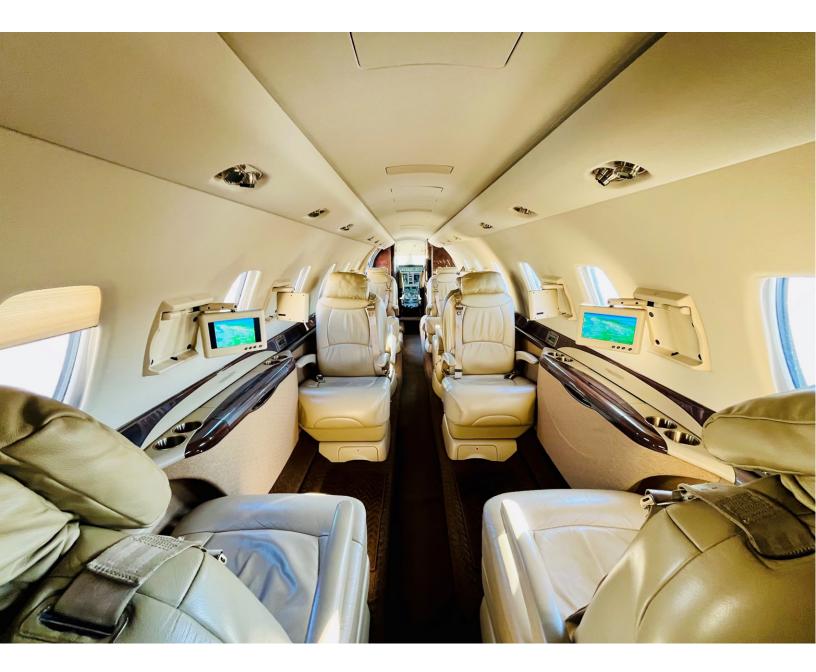

#### **INTERIOR: 2009**

9 PASSENGER TAN DOUBLE CLUB w/FORWARD SIDE FACING SEAT FORWARD REFRESHMENT w/SLIDE OUT WORK SURFACE CLOSET w/HANGING ROD AFT LAV AFT CLOSET w/ MIRRORED DOOR

**EXTERIOR: 2021** OVERALL WHITE w/BLUE STRIPES