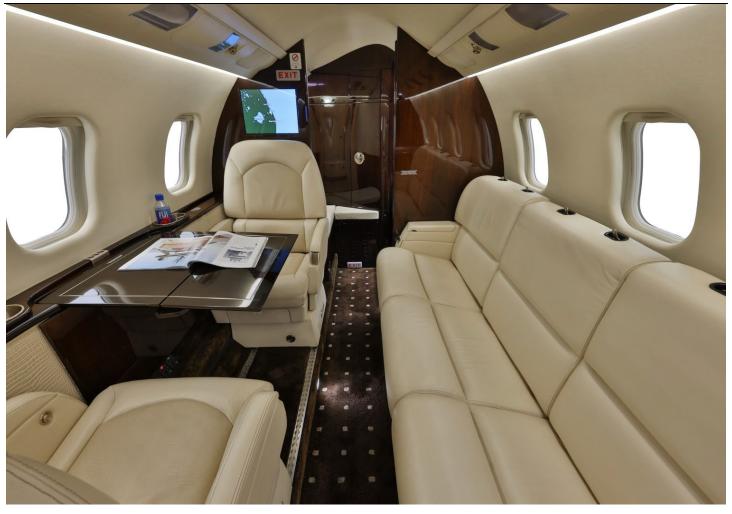

#### **INTERIOR:**

Executive 8 Passenger Configuration Consisting of Forward Flight Deck Pocket Doors Left-Hand Forward Cabinet Right-Hand 2-Place Executive Chairs Opposite Galley Cabinet With WAVEJET Microwave Aft Right 2-Place Executive Chairs Opposite 3-Place Divan Aft Belted Private Lavatory, Gogo ATG-5000 Wi-Fi Airshow 4000 CD/DVD Player Fwd and Aft Video Monitors 110-Volt and USB/C Outlets.