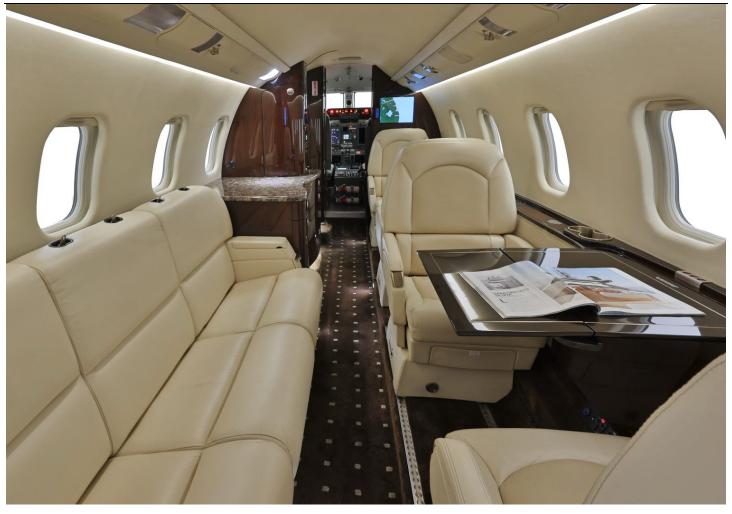

#### **INTERIOR:**

Executive 8 Passenger Configuration Consisting of Forward Flight Deck Pocket Doors Left-Hand Forward Cabinet Right-Hand 2-Place Executive Chairs Opposite Galley Cabinet With WAVEJET Microwave Aft Right 2-Place Executive Chairs Opposite 3-Place Divan Aft Belted Private Lavatory, Gogo ATG-5000 Wi-Fi Airshow 4000 CD/DVD Player Fwd and Aft Video Monitors 110-Volt and USB/C Outlets.