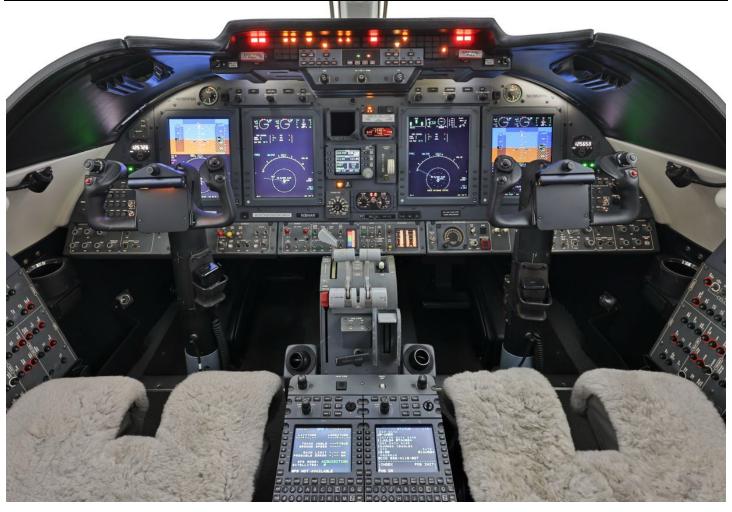

APU: SUNDSTRAND T-20G-10C3A

Serial Number SP-E060453 2,979 Hours Since New

AVIONICS: Collins Proline 21 WAAS/LP/ADS-B

Dual Collins VHF-422C w/8.33MHZ spacing
Collins GPS-4000S
Collins IFCS
Dual Collins AHC-3000
Universal CVR-30B
Dual Collins DME-442

Dula Collins FMC 5000 Dual Honeywell HF-1050 w/Selcal

Dual Collins VIR-432 w/FM Immunity Collins ALT-4000

Honeywell Mark V EGPWS w/Windshear Collins TTR-4000 TCAS-II w/change 7
Collins ADF 3010 & 3010E Dual Collins TDR-94D w/enhanced surv.

Collins RTA-844 Artex 406 ELT

Dual Collins ADC-850D ADC's

Collins GH-3100 3-In-1 Standby Instrument

XM Weather, Enhanced Map Overlays/Universal Weather

Dual Collins RTU-4220 Radio Tuning Units

Dual Collins FSU-5010 File Server Units

OCM-3100 Optional Control Module

Electronic Charts Third Emergency Battery

Aft Full Luggage Compartment w/Access Storage Collins RTA-854 Radar