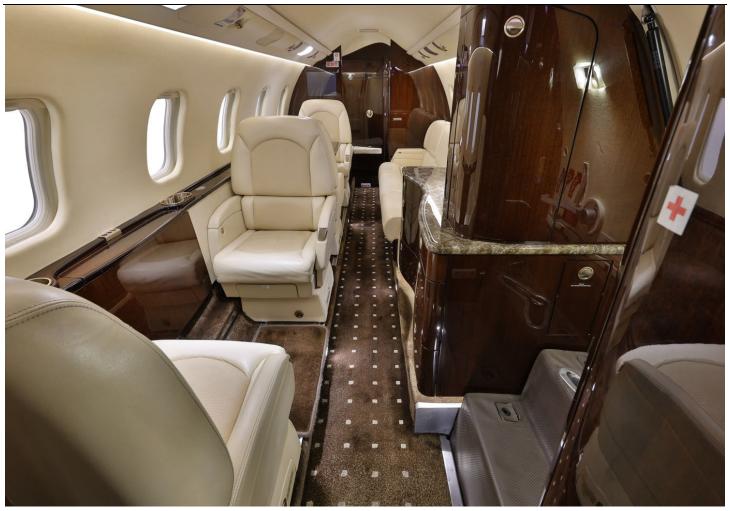

#### **INTERIOR:**

Executive 8 Passenger Configuration Consisting of Forward Flight Deck Pocket Doors Left-Hand Forward Cabinet Right-Hand 2-Place Executive Chairs Opposite Galley Cabinet With WAVEJET Microwave Aft Right 2-Place Executive Chairs Opposite 3-Place Divan Aft Belted Private Lavatory, Gogo ATG-5000 Wi-Fi Airshow 4000 CD/DVD Player Fwd and Aft Video Monitors 110-Volt and USB/C Outlets.