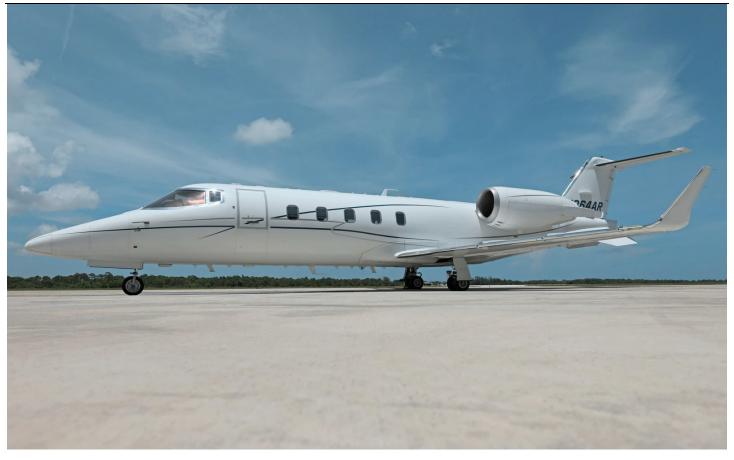

2009 LEARJET 60XR SERIAL NUMBER: 60-364 REGISTRATION: N364AR

### **EXTERIOR:**

2013 Overall Matterhorn White W/Dark Blue, Gray & Silver Accent Stripes.