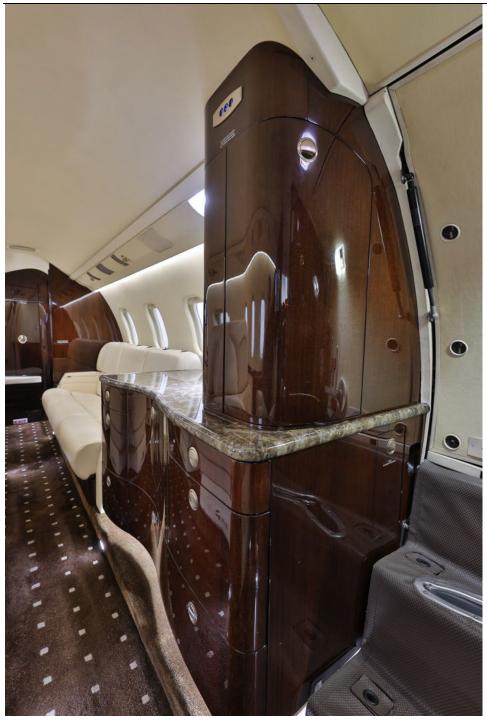

#### **INTERIOR:**

Executive 8 Passenger Configuration Consisting of Forward Flight Deck Pocket Doors Left-Hand Forward Cabinet Right-Hand 2-Place Executive Chairs Opposite Galley Cabinet With WAVEJET Microwave Aft Right 2-Place Executive Chairs Opposite 3-Place Divan Aft Belted Private Lavatory, Gogo ATG-5000 Wi-Fi Airshow 4000 CD/DVD Player Fwd and Aft Video Monitors 110-Volt and USB/C Outlets.