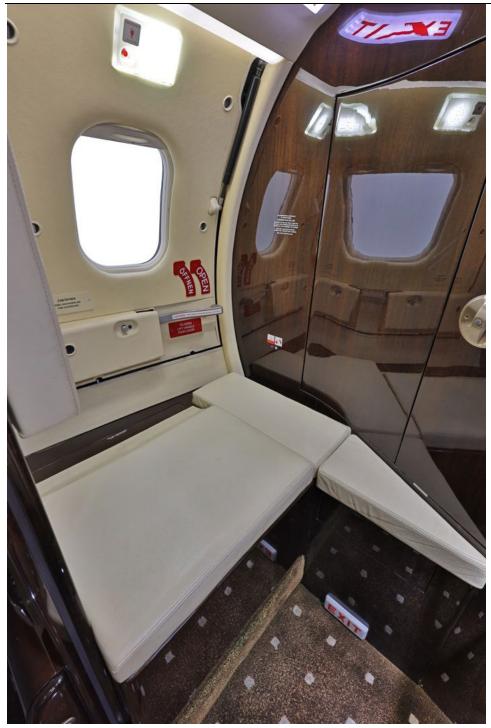

#### **INTERIOR:**

Executive 8 Passenger Configuration Consisting of Forward Flight Deck Pocket Doors Left-Hand Forward Cabinet Right-Hand 2-Place Executive Chairs Opposite Galley Cabinet With WAVEJET Microwave Aft Right 2-Place Executive Chairs Opposite 3-Place Divan Aft Belted Private Lavatory, Gogo ATG-5000 Wi-Fi Airshow 4000 CD/DVD Player Fwd and Aft Video Monitors 110-Volt and USB/C Outlets.