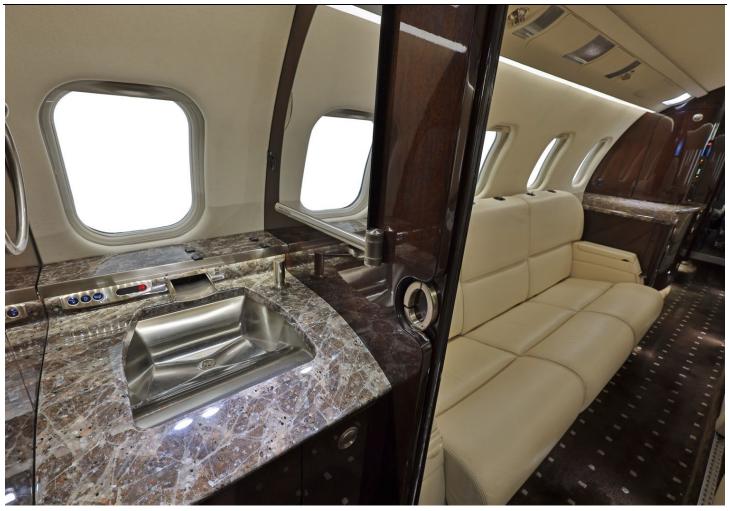

#### **INTERIOR:**

Executive 8 Passenger Configuration Consisting of Forward Flight Deck Pocket Doors Left-Hand Forward Cabinet Right-Hand 2-Place Executive Chairs Opposite Galley Cabinet With WAVEJET Microwave Aft Right 2-Place Executive Chairs Opposite 3-Place Divan Aft Belted Private Lavatory, Gogo ATG-5000 Wi-Fi Airshow 4000 CD/DVD Player Fwd and Aft Video Monitors 110-Volt and USB/C Outlets.