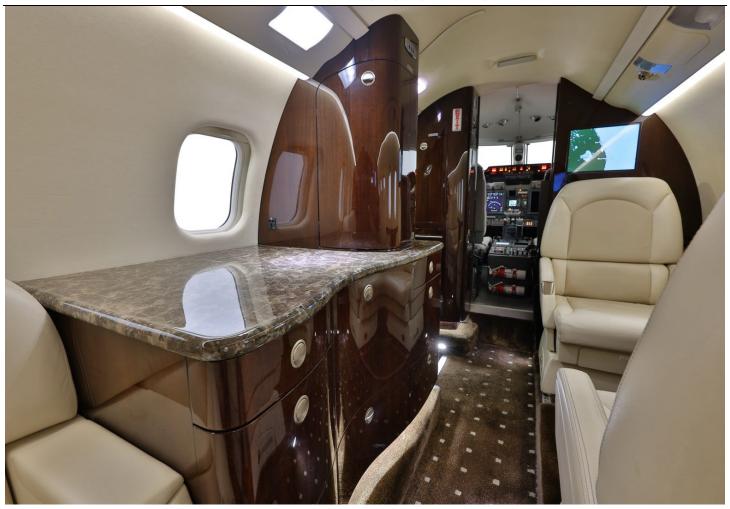

#### **INTERIOR:**

Executive 8 Passenger Configuration Consisting of Forward Flight Deck Pocket Doors Left-Hand Forward Cabinet Right-Hand 2-Place Executive Chairs Opposite Galley Cabinet With WAVEJET Microwave Aft Right 2-Place Executive Chairs Opposite 3-Place Divan Aft Belted Private Lavatory, Gogo ATG-5000 Wi-Fi Airshow 4000 CD/DVD Player Fwd and Aft Video Monitors 110-Volt and USB/C Outlets.