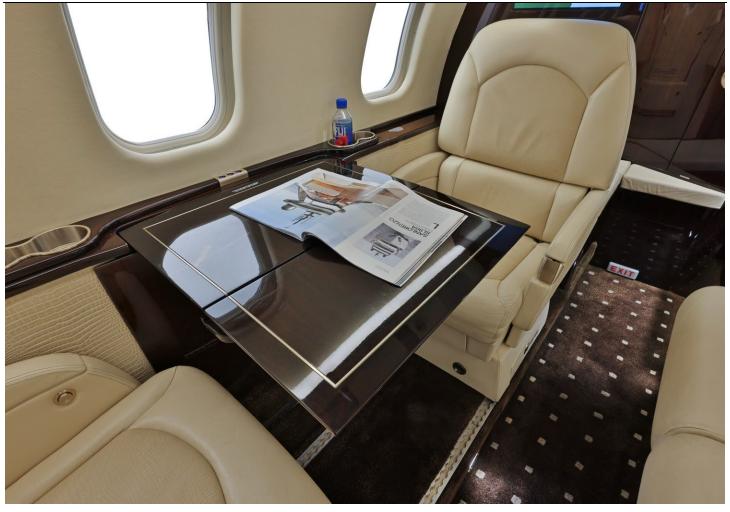

#### **INTERIOR:**

Executive 8 Passenger Configuration Consisting of Forward Flight Deck Pocket Doors Left-Hand Forward Cabinet Right-Hand 2-Place Executive Chairs Opposite Galley Cabinet With WAVEJET Microwave Aft Right 2-Place Executive Chairs Opposite 3-Place Divan Aft Belted Private Lavatory, Gogo ATG-5000 Wi-Fi Airshow 4000 CD/DVD Player Fwd and Aft Video Monitors 110-Volt and USB/C Outlets.