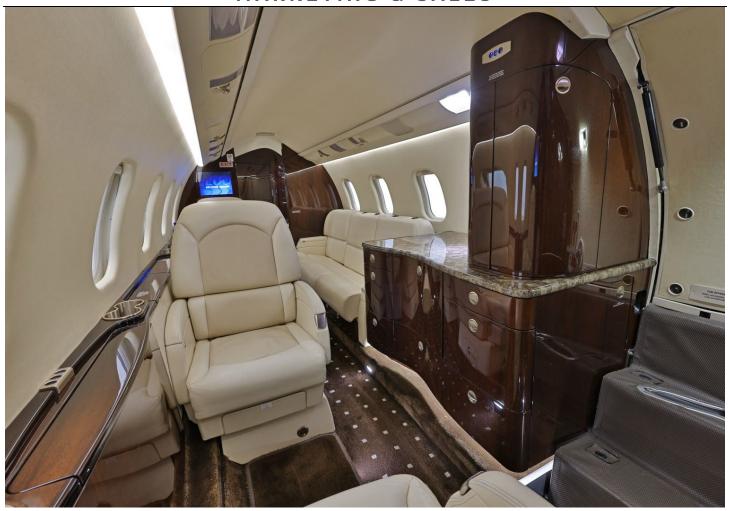

#### **INTERIOR:**

Executive 8 Passenger Configuration Consisting of Forward Flight Deck Pocket Doors Left-Hand Forward Cabinet Right-Hand 2-Place Executive Chairs Opposite Galley Cabinet With WAVEJET Microwave Aft Right 2-Place Executive Chairs Opposite 3-Place Divan Aft Belted Private Lavatory, Gogo ATG-5000 Wi-Fi Airshow 4000 CD/DVD Player Fwd and Aft Video Monitors 110-Volt and USB/C Outlets.