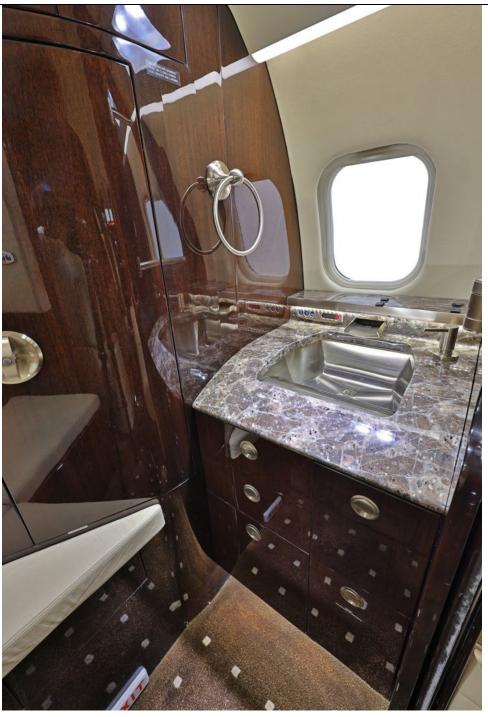

#### **INTERIOR:**

Executive 8 Passenger Configuration Consisting of Forward Flight Deck Pocket Doors Left-Hand Forward Cabinet Right-Hand 2-Place Executive Chairs Opposite Galley Cabinet With WAVEJET Microwave Aft Right 2-Place Executive Chairs Opposite 3-Place Divan Aft Belted Private Lavatory, Gogo ATG-5000 Wi-Fi Airshow 4000 CD/DVD Player Fwd and Aft Video Monitors 110-Volt and USB/C Outlets.