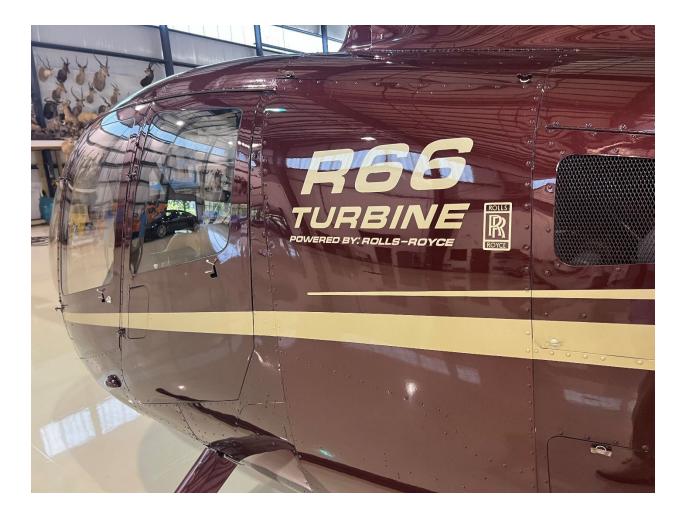

2011 Robinson R66 Serial Number: 0028 N641RZ

# AIRFRAME:

1,793 hrs Total Time Since New

ENGINE: Rolls Royce 250-C300/A1 (2,000 Hour TBO)

147 hrs Time Since Overhaul

MAIN ROTOR BLADES: 2-Blade (2,000 Hour TBO)

1645 Hours Remaining 9 Years Remaining

TAIL ROTOR BLADES: 2-Blade (2,000 Hour TBO)