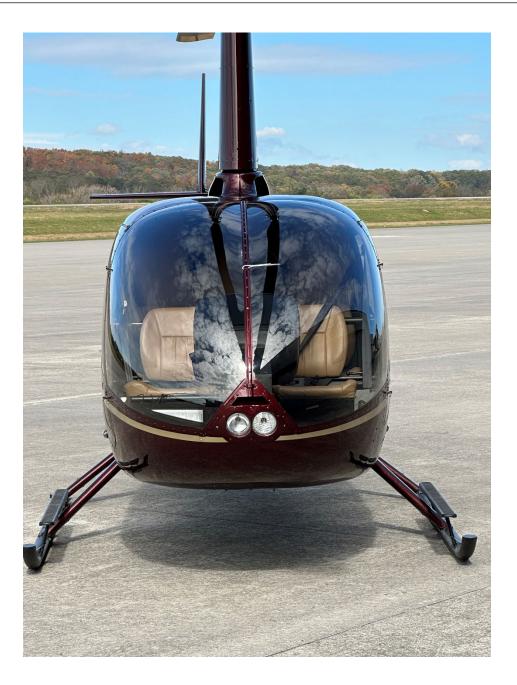

## **INTERIOR:**

## **EXTERIOR:**

Crew 3 Passengers
Forward Facing Front Seats
Forward Facing Aft Seats
Tan Leather Seating

Maroon w/Gold Stipes

AVAILABLE IMMEDIATELY, MAKE OFFER, CONTACT HEATH OWENS (270)635-1254