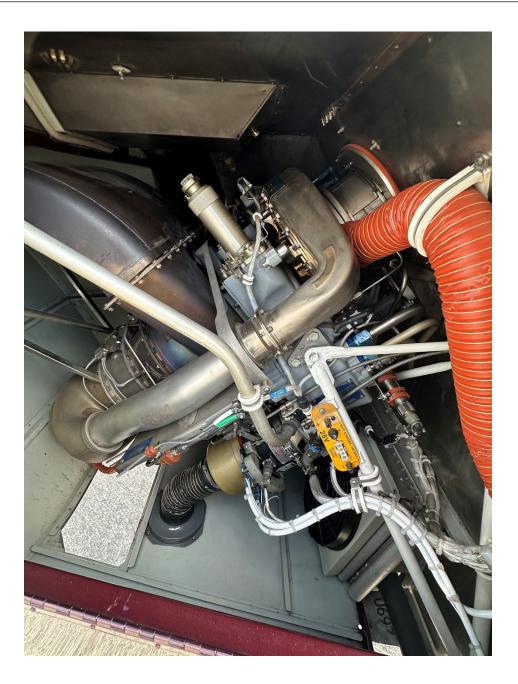

# AIRFRAME:

1,793 hrs Total Time Since New

ENGINE: Rolls Royce 250-C300/A1 (2,000 Hour TBO)

147 hrs Time Since Overhaul

MAIN ROTOR BLADES: 2-Blade (2,000 Hour TBO)

1645 Hours Remaining 9 Years Remaining

TAIL ROTOR BLADES: 2-Blade (2,000 Hour TBO)