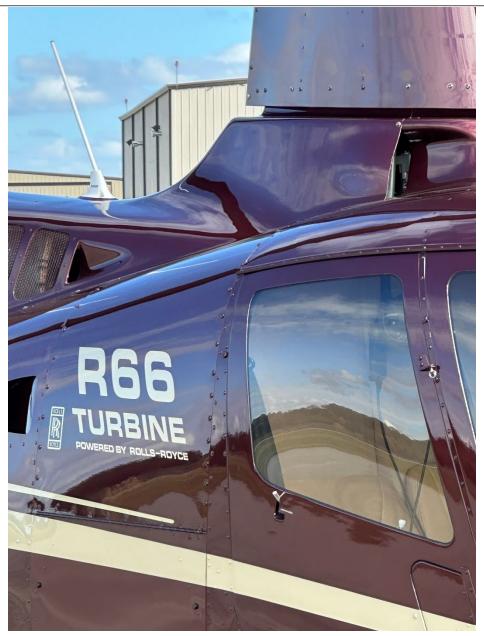

# AIRFRAME:

1,793 hrs Total Time Since New

ENGINE: Rolls Royce 250-C300/A1 (2,000 Hour TBO)

147 hrs Time Since Overhaul

MAIN ROTOR BLADES: 2-Blade (2,000 Hour TBO)

1645 Hours Remaining 9 Years Remaining

TAIL ROTOR BLADES: 2-Blade (2,000 Hour TBO)