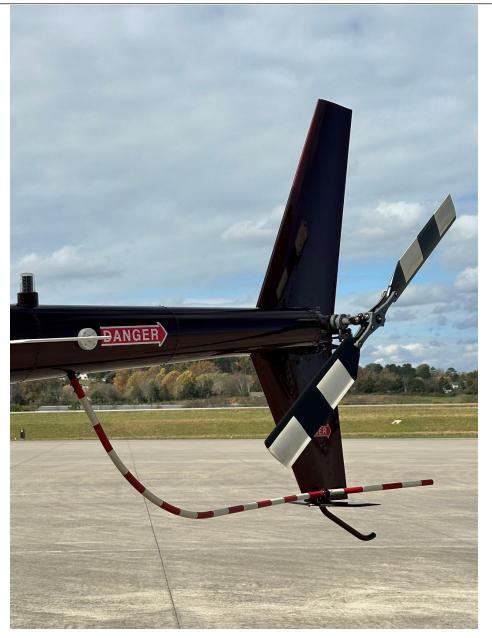

# AIRFRAME:

1,793 hrs Total Time Since New

ENGINE: Rolls Royce 250-C300/A1 (2,000 Hour TBO)

147 hrs Time Since Overhaul

MAIN ROTOR BLADES: 2-Blade (2,000 Hour TBO)

1645 Hours Remaining 9 Years Remaining

TAIL ROTOR BLADES: 2-Blade (2,000 Hour TBO)

1645 Hours Remaining 9 Years Remaining