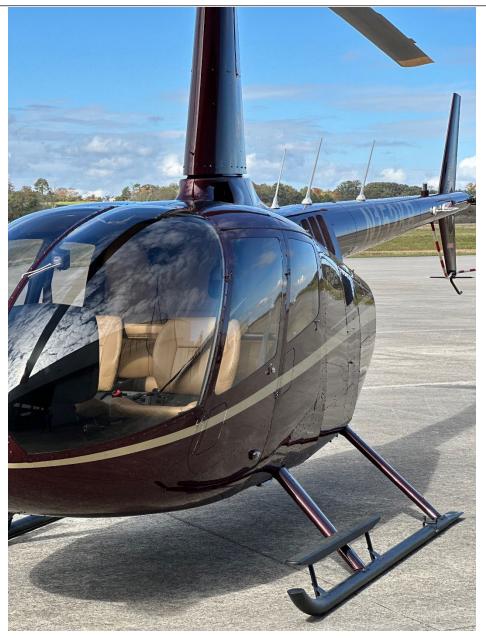

## **INTERIOR:**

## **EXTERIOR:**

Crew 3 Passengers
Forward Facing Front Seats
Forward Facing Aft Seats
Tan Leather Seating

Maroon w/Gold Stipes

AVAILABLE IMMEDIATELY, MAKE OFFER, CONTACT HEATH OWENS (270)635-1254