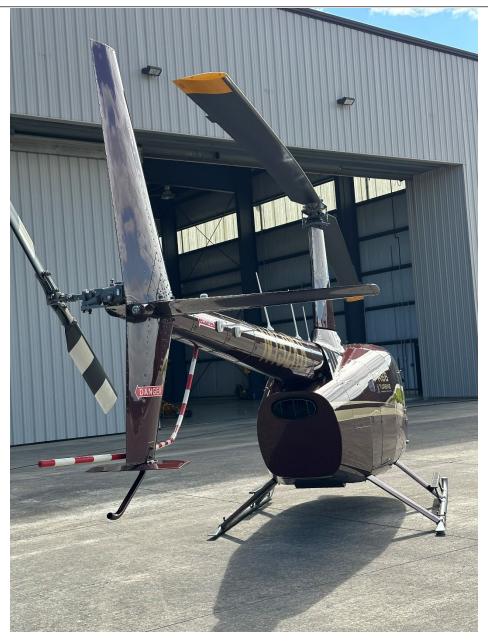

## **EXTERIOR:**

Crew 3 Passengers
Forward Facing Front Seats
Forward Facing Aft Seats
Tan Leather Seating

Maroon w/Gold Stipes

AVAILABLE IMMEDIATELY, MAKE OFFER, CONTACT HEATH OWENS (270)635-1254