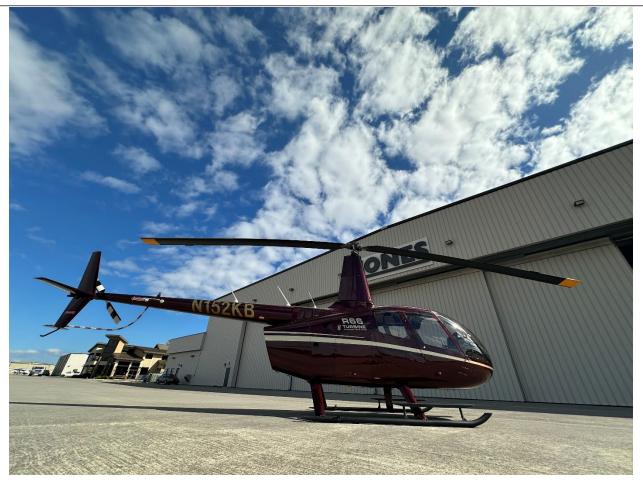

2011 Robinson R66 Serial Number: 0028 N641RZ

## **EXTERIOR:**

Crew 3 Passengers
Forward Facing Front Seats
Forward Facing Aft Seats
Tan Leather Seating

Maroon w/Gold Stipes

AVAILABLE IMMEDIATELY, MAKE OFFER, CONTACT HEATH OWENS (270)635-1254