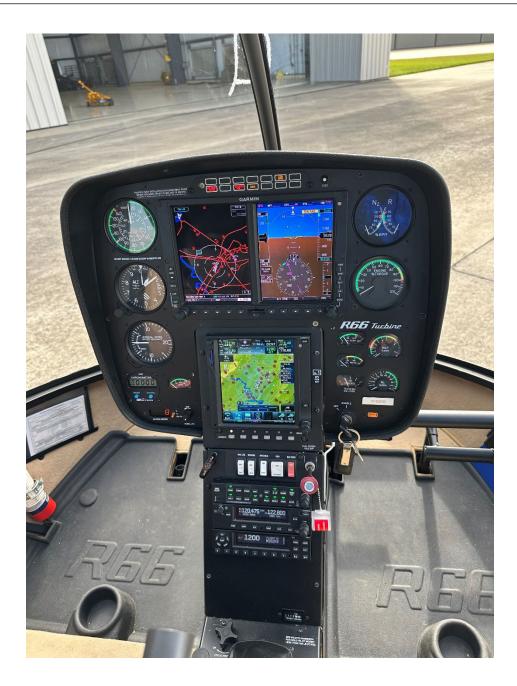

## **ADDITIONAL EQUIPMENT:**

| DART/SIMPLEX MODEL 266 SPRAY SYSTEM 130 GAL | 10M/33 FT BOOM          |
|---------------------------------------------|-------------------------|
| TRACMAP AG GPS                              | AUTOCAL FLOW CONTROLLER |