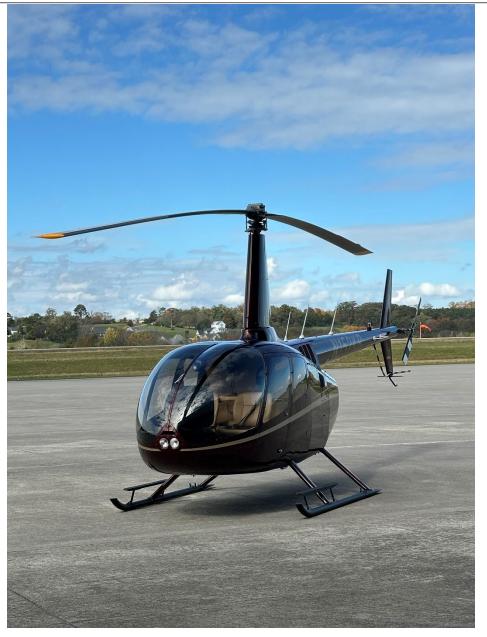

2011 Robinson R66 Serial Number: 0028 N641RZ

## **EXTERIOR:**

Crew 3 Passengers
Forward Facing Front Seats
Forward Facing Aft Seats
Tan Leather Seating

Maroon w/Gold Stipes

AVAILABLE IMMEDIATELY, MAKE OFFER, CONTACT HEATH OWENS (270)635-1254