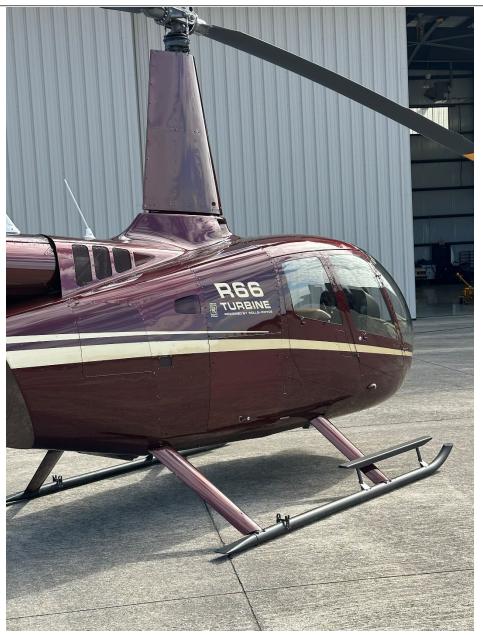

## **EXTERIOR:**

Crew 3 Passengers
Forward Facing Front Seats
Forward Facing Aft Seats
Tan Leather Seating

Maroon w/Gold Stipes

AVAILABLE IMMEDIATELY, MAKE OFFER, CONTACT HEATH OWENS (270)635-1254