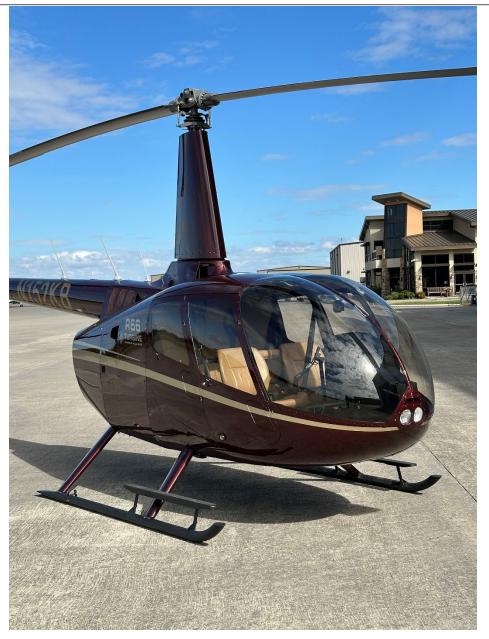

## **EXTERIOR:**

Crew 3 Passengers
Forward Facing Front Seats
Forward Facing Aft Seats
Tan Leather Seating

Maroon w/Gold Stipes

AVAILABLE IMMEDIATELY, MAKE OFFER, CONTACT HEATH OWENS (270)635-1254