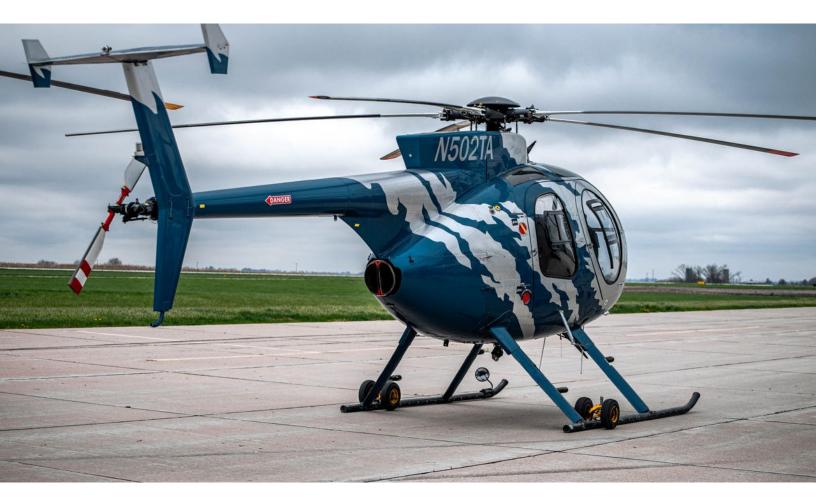

# 1979 HUGHES 369D Serial Number: 490484D N451HA

**ADDITIONAL EQUIPMENT:** 

ISOLAIR 145 GAL SPRAY SYSTEM DUAL HEC SPECIALTIES CARGO HOOK

TRACMAP COLD WEATHER BLADE COVERS FARGO TANK RH EXHAUST STACK WITH STC

INTERIOR: EXTERIOR:

1 Crew 3 Passengers BLUE AND SILVER