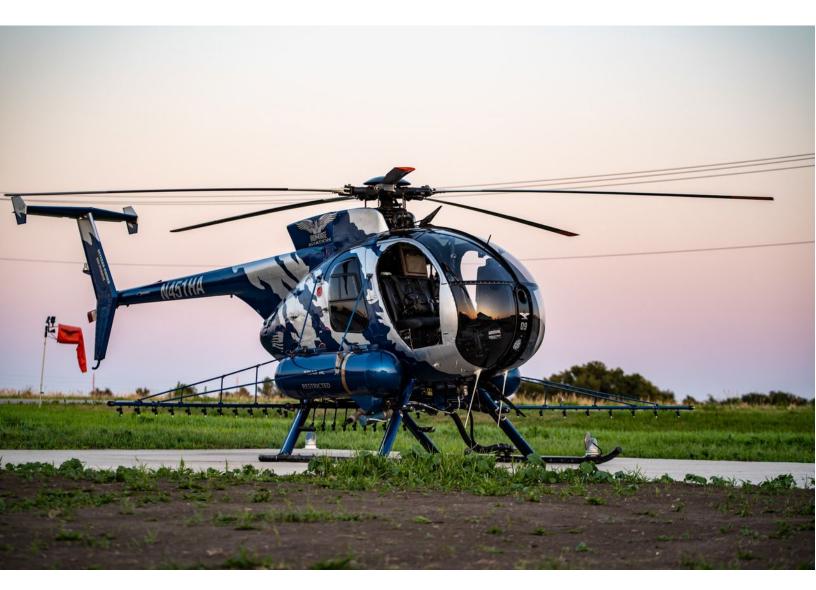

# 1979 HUGHES 369D Serial Number: 490484D N451HA

**ADDITIONAL EQUIPMENT:** 

ISOLAIR 145 GAL SPRAY SYSTEM DUAL HEC SPECIALTIES CARGO HOOK

TRACMAP COLD WEATHER BLADE COVERS FARGO TANK RH EXHAUST STACK WITH STC

INTERIOR: EXTERIOR:

1 Crew 3 Passengers BLUE AND SILVER