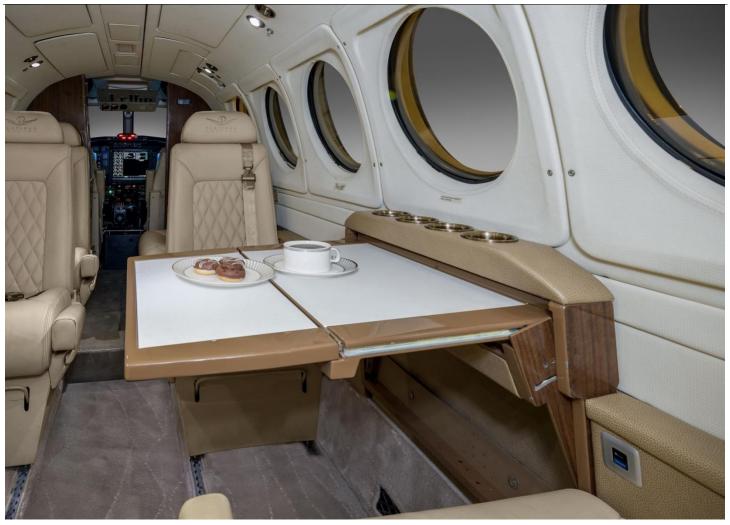

Cleveland Wheels & Brakes Lead Acid Battery

LoPresti Boom Beam Landing & Taxi Lights Halo 275 Kit Increased MTOW

INTERIOR: 2022- Executive- 8/Passenger Configuration

4-Place Club, 2-Place Side-Facing Couch, Aft-Facing Chair

Aft Belted Lav

Beige Leather Seating

Tan Carpeting

**EXTERIOR:** 

Overall Matterhorn White with Gray and Red Accent Stripes

**MAINTENANCE:** 

Fresh Phase 1-4 c/w May 2024! CAMP Maintenance Tracking

AVAILABLE IMMEDIATELY, MAKE OFFER, CONTACT HALEY PERKINS 941-961-4245