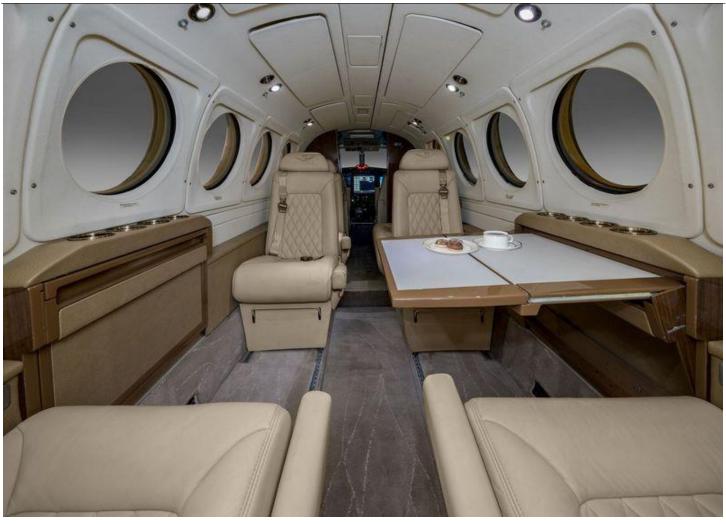

Cleveland Wheels & Brakes Lead Acid Battery

LoPresti Boom Beam Landing & Taxi Lights Halo 275 Kit Increased MTOW

INTERIOR: 2022- Executive- 8/Passenger Configuration

4-Place Club, 2-Place Side-Facing Couch, Aft-Facing Chair

Aft Belted Lav

Beige Leather Seating

Tan Carpeting

**EXTERIOR:** 

Overall Matterhorn White with Gray and Red Accent Stripes

**MAINTENANCE:** 

Fresh Phase 1-4 c/w May 2024! CAMP Maintenance Tracking

AVAILABLE IMMEDIATELY, MAKE OFFER, CONTACT HALEY PERKINS 941-961-4245