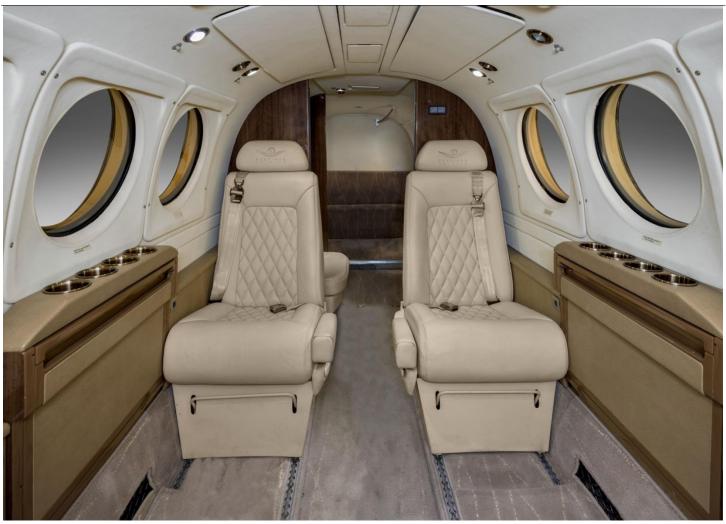

Cleveland Wheels & Brakes Lead Acid Battery

LoPresti Boom Beam Landing & Taxi Lights Halo 275 Kit Increased MTOW

INTERIOR: 2022- Executive- 8/Passenger Configuration

4-Place Club, 2-Place Side-Facing Couch, Aft-Facing Chair

Aft Belted Lav

Beige Leather Seating

Tan Carpeting

**EXTERIOR:** 

Overall Matterhorn White with Gray and Red Accent Stripes

**MAINTENANCE:** 

Fresh Phase 1-4 c/w May 2024! CAMP Maintenance Tracking

AVAILABLE IMMEDIATELY, MAKE OFFER, CONTACT HALEY PERKINS 941-961-4245