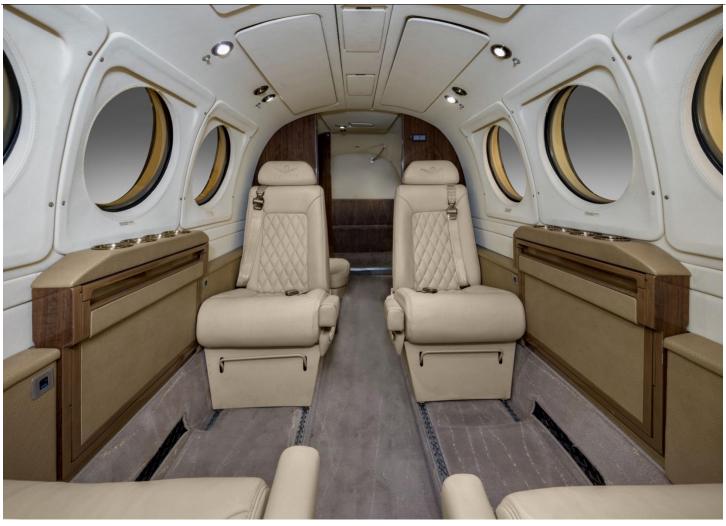

Cleveland Wheels & Brakes Lead Acid Battery

LoPresti Boom Beam Landing & Taxi Lights Halo 275 Kit Increased MTOW

INTERIOR: 2022- Executive- 8/Passenger Configuration

4-Place Club, 2-Place Side-Facing Couch, Aft-Facing Chair

Aft Belted Lav

Beige Leather Seating

Tan Carpeting

**EXTERIOR:** 

Overall Matterhorn White with Gray and Red Accent Stripes

**MAINTENANCE:** 

Fresh Phase 1-4 c/w May 2024! CAMP Maintenance Tracking

AVAILABLE IMMEDIATELY, MAKE OFFER, CONTACT HALEY PERKINS 941-961-4245