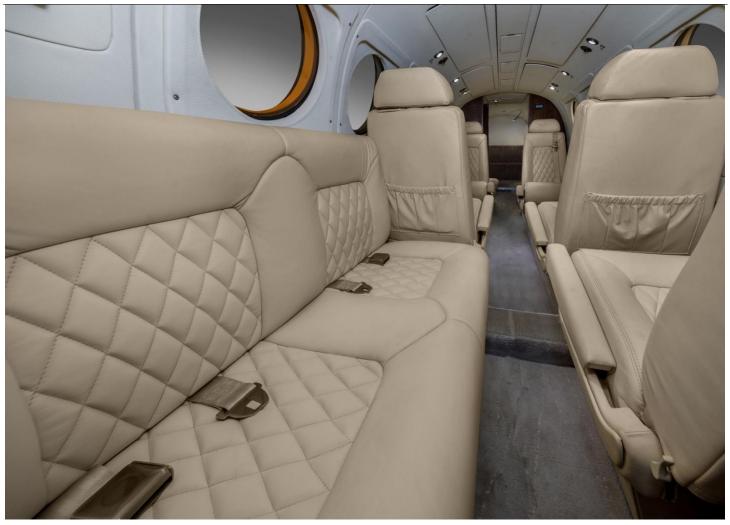

Cleveland Wheels & Brakes Lead Acid Battery

LoPresti Boom Beam Landing & Taxi Lights Halo 275 Kit Increased MTOW

INTERIOR: 2022- Executive- 8/Passenger Configuration

4-Place Club, 2-Place Side-Facing Couch, Aft-Facing Chair

Aft Belted Lav

Beige Leather Seating

Tan Carpeting

**EXTERIOR:** 

Overall Matterhorn White with Gray and Red Accent Stripes

**MAINTENANCE:** 

Fresh Phase 1-4 c/w May 2024! CAMP Maintenance Tracking

AVAILABLE IMMEDIATELY, MAKE OFFER, CONTACT HALEY PERKINS 941-961-4245