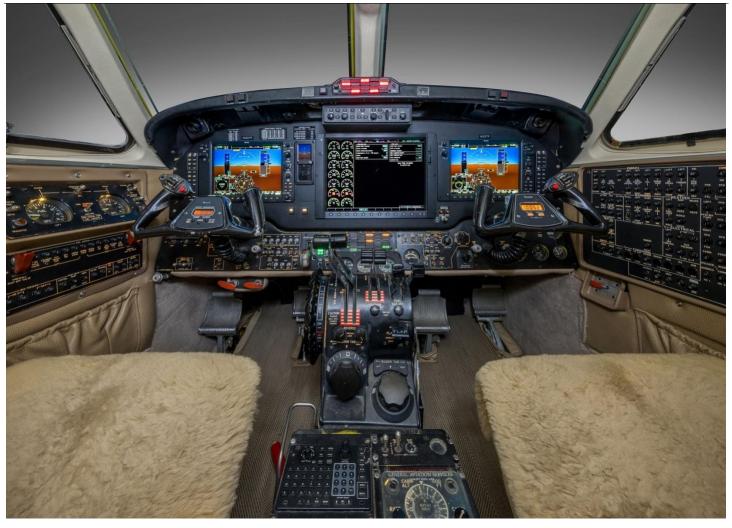

PROPS: MT 5-Blade Props W/Prop Synch & Auto Feather

Left: 160120 Right: 160121

1,398 Time Since New
Overhauled 4/2023
1,468 Time Since New
Overhauled 4/2023
Overhauled 4/2023

**AVIONICS:** 

Garmin G-1000 NXi Platinum Package

Garmin GFC 700 Autopilot RMI: King KNI-582 w/KI-229

Altimeter: Sperry 4016341-903 w/Altitude Alerter DME: Collins DME-41

Hi Frequency: Bendix/King KHF-952 TCAS: BFGoodrich SkyWatch SKY-497

Transponder: Garmin GTX-335R; Garmin GTX-345R Weather Radar: Bendix/King RDR-2000 (color)