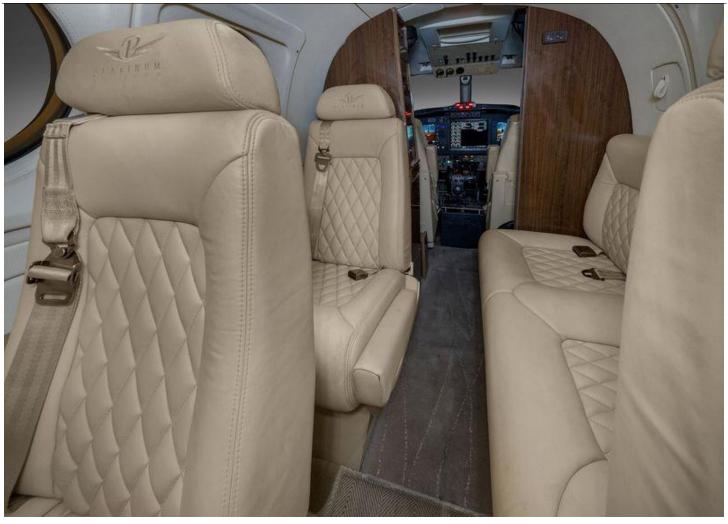

Cleveland Wheels & Brakes Lead Acid Battery

LoPresti Boom Beam Landing & Taxi Lights Halo 275 Kit Increased MTOW

INTERIOR: 2022- Executive- 8/Passenger Configuration

4-Place Club, 2-Place Side-Facing Couch, Aft-Facing Chair

Aft Belted Lav

Beige Leather Seating

Tan Carpeting

**EXTERIOR:** 

Overall Matterhorn White with Gray and Red Accent Stripes

**MAINTENANCE:** 

Fresh Phase 1-4 c/w May 2024! CAMP Maintenance Tracking

AVAILABLE IMMEDIATELY, MAKE OFFER, CONTACT HALEY PERKINS 941-961-4245