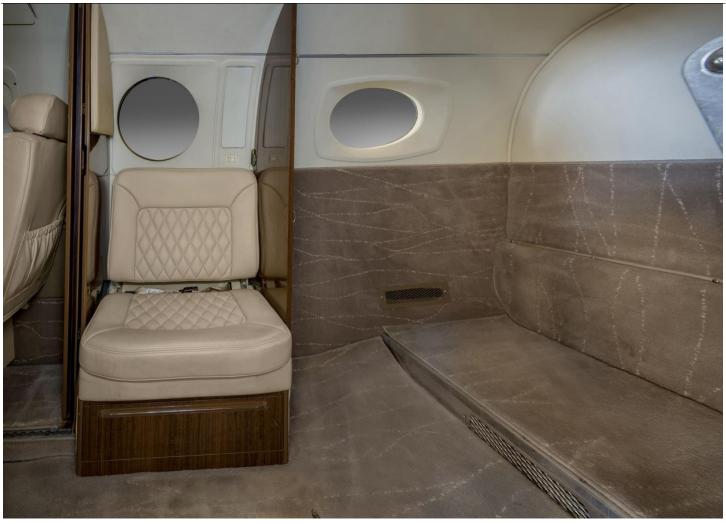

Cleveland Wheels & Brakes Lead Acid Battery

LoPresti Boom Beam Landing & Taxi Lights Halo 275 Kit Increased MTOW

INTERIOR: 2022- Executive- 8/Passenger Configuration

4-Place Club, 2-Place Side-Facing Couch, Aft-Facing Chair

Aft Belted Lav

Beige Leather Seating

Tan Carpeting

**EXTERIOR:** 

Overall Matterhorn White with Gray and Red Accent Stripes

**MAINTENANCE:** 

Fresh Phase 1-4 c/w May 2024! CAMP Maintenance Tracking

AVAILABLE IMMEDIATELY, MAKE OFFER, CONTACT HALEY PERKINS 941-961-4245