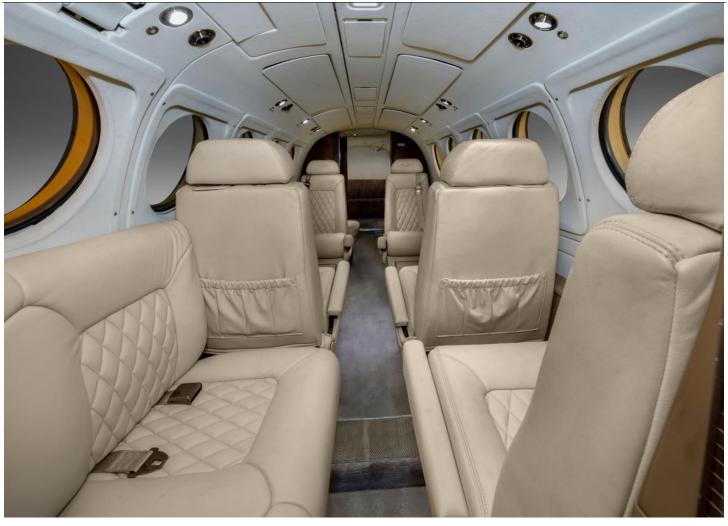

Cleveland Wheels & Brakes Lead Acid Battery

LoPresti Boom Beam Landing & Taxi Lights Halo 275 Kit Increased MTOW

INTERIOR: 2022- Executive- 8/Passenger Configuration

4-Place Club, 2-Place Side-Facing Couch, Aft-Facing Chair

Aft Belted Lav

Beige Leather Seating

Tan Carpeting

**EXTERIOR:** 

Overall Matterhorn White with Gray and Red Accent Stripes

**MAINTENANCE:** 

Fresh Phase 1-4 c/w May 2024! CAMP Maintenance Tracking

AVAILABLE IMMEDIATELY, MAKE OFFER, CONTACT HALEY PERKINS 941-961-4245