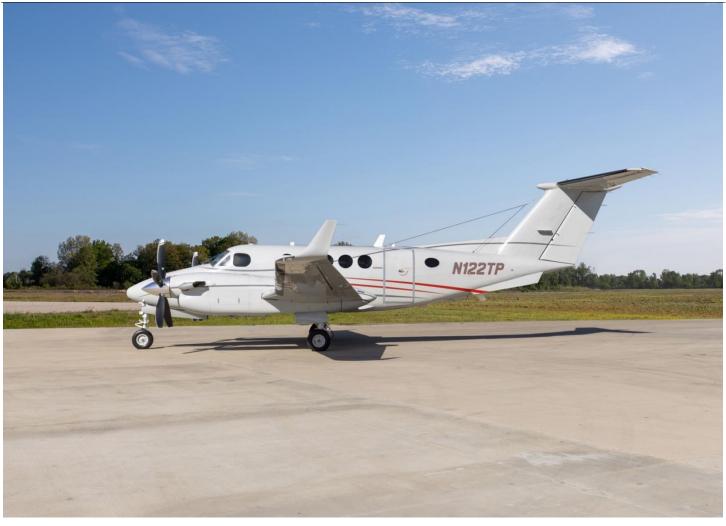

## 1989 BEECHCRAFT KING AIR B200

Serial Number: BB-1293 Registration Number: N122TP

**AIRFRAME:** 

12,686 (hrs.) Airframe Total Time 9,475 Cycles

**ENGINES: Pratt & Whitney PT6A-42 (3,600 Hour TBO)** 

Left SN: PCE-94181 Right SN: PCE-94182

Aft Belted Lav

Beige Leather Seating

Tan Carpeting

**EXTERIOR:** 

Overall Matterhorn White with Gray and Red Accent Stripes

**MAINTENANCE:** 

Fresh Phase 1-4 c/w May 2024! CAMP Maintenance Tracking

AVAILABLE IMMEDIATELY, MAKE OFFER, CONTACT HALEY PERKINS 941-961-4245