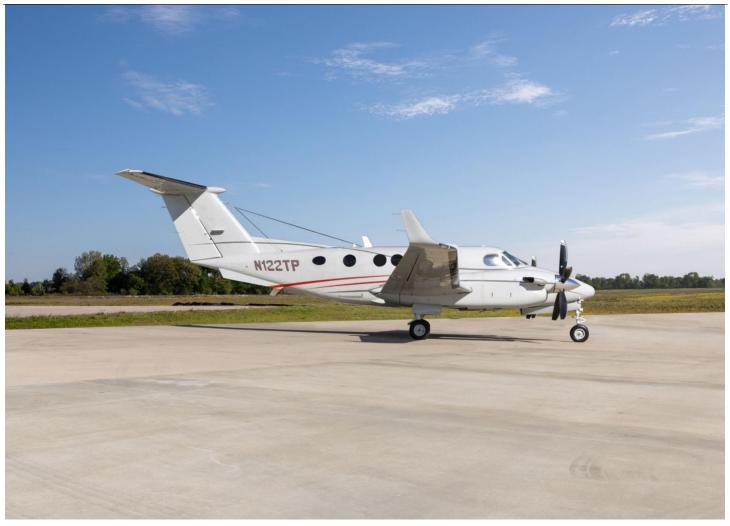

## 1989 BEECHCRAFT KING AIR B200

Serial Number: BB-1293 Registration Number: N122TP

**AIRFRAME:** 

12,686 (hrs.) Airframe Total Time 9,475 Cycles

**ENGINES: Pratt & Whitney PT6A-42 (3,600 Hour TBO)** 

Left SN: PCE-94181 Right SN: PCE-94182

Aft Belted Lav

Beige Leather Seating

Tan Carpeting

**EXTERIOR:** 

Overall Matterhorn White with Gray and Red Accent Stripes

**MAINTENANCE:** 

Fresh Phase 1-4 c/w May 2024! CAMP Maintenance Tracking

AVAILABLE IMMEDIATELY, MAKE OFFER, CONTACT HALEY PERKINS 941-961-4245