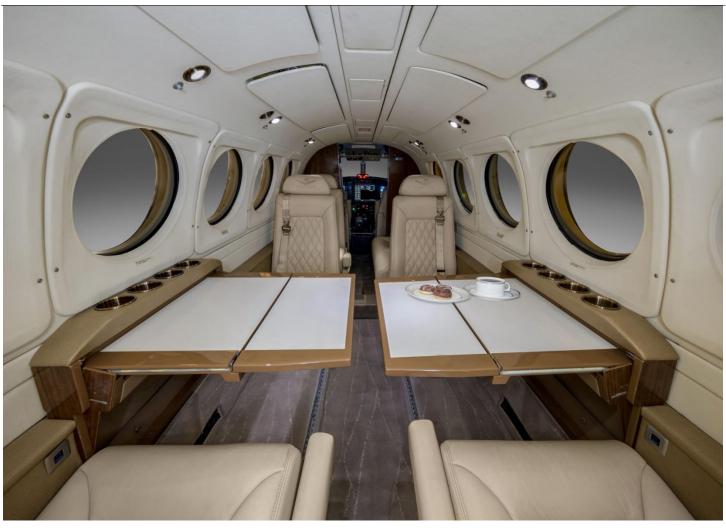

Cleveland Wheels & Brakes Lead Acid Battery

LoPresti Boom Beam Landing & Taxi Lights Halo 275 Kit Increased MTOW

INTERIOR: 2022- Executive- 8/Passenger Configuration

4-Place Club, 2-Place Side-Facing Couch, Aft-Facing Chair

Aft Belted Lav

Beige Leather Seating

Tan Carpeting

**EXTERIOR:** 

Overall Matterhorn White with Gray and Red Accent Stripes

**MAINTENANCE:** 

Fresh Phase 1-4 c/w May 2024! CAMP Maintenance Tracking

AVAILABLE IMMEDIATELY, MAKE OFFER, CONTACT HALEY PERKINS 941-961-4245