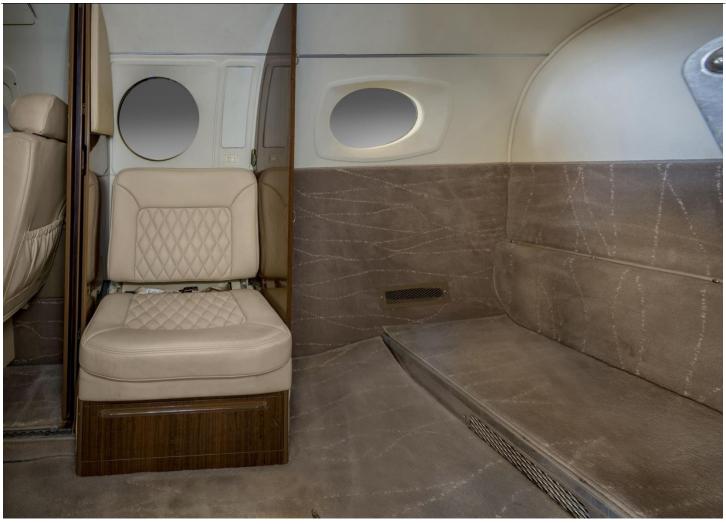

Nacelle Wing Lockers

Commuter Air Technology Exhaust Stacks

**INTERIOR: 2022- Executive- 8/Passenger Configuration** 

4-Place Club, 2-Place Side-Facing Couch, Aft-Facing Chair

Aft Belted Lav

Beige Leather Seating

Tan Carpeting

**EXTERIOR:** 

Overall Matterhorn White with Gray and Red Accent Stripes

Fresh Phase 1-4 c/w May 2024!

AVAILABLE IMMEDIATELY, MAKE OFFER, CONTACT HALEY PERKINS 941-961-4245

Specifications and descriptions are provided as introductory information. They do not constitute representations or warranties of International Aircraft Marketing & Sales. Accordingly, you should rely on your own inspection of the aircraft prior to making any purchase or offer to purchase.