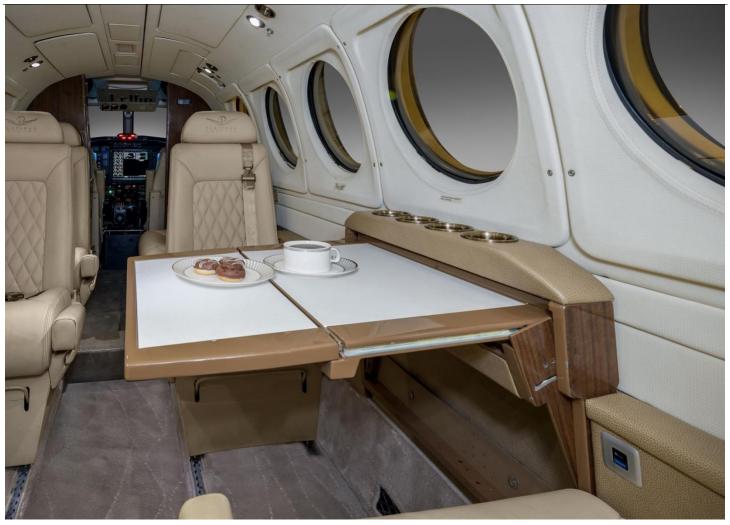

Nacelle Wing Lockers

Commuter Air Technology Exhaust Stacks

**INTERIOR: 2022- Executive- 8/Passenger Configuration** 

4-Place Club, 2-Place Side-Facing Couch, Aft-Facing Chair

Aft Belted Lav

Beige Leather Seating

Tan Carpeting

**EXTERIOR:** 

Overall Matterhorn White with Gray and Red Accent Stripes

Fresh Phase 1-4 c/w May 2024!

AVAILABLE IMMEDIATELY, MAKE OFFER, CONTACT HALEY PERKINS 941-961-4245

Specifications and descriptions are provided as introductory information. They do not constitute representations or warranties of International Aircraft Marketing & Sales. Accordingly, you should rely on your own inspection of the aircraft prior to making any purchase or offer to purchase.