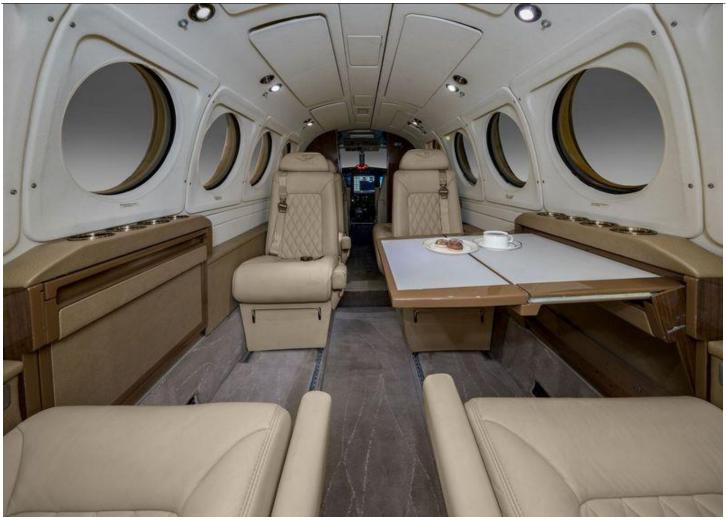

Nacelle Wing Lockers

Commuter Air Technology Exhaust Stacks

**INTERIOR: 2022- Executive- 8/Passenger Configuration** 

4-Place Club, 2-Place Side-Facing Couch, Aft-Facing Chair

Aft Belted Lav

Beige Leather Seating