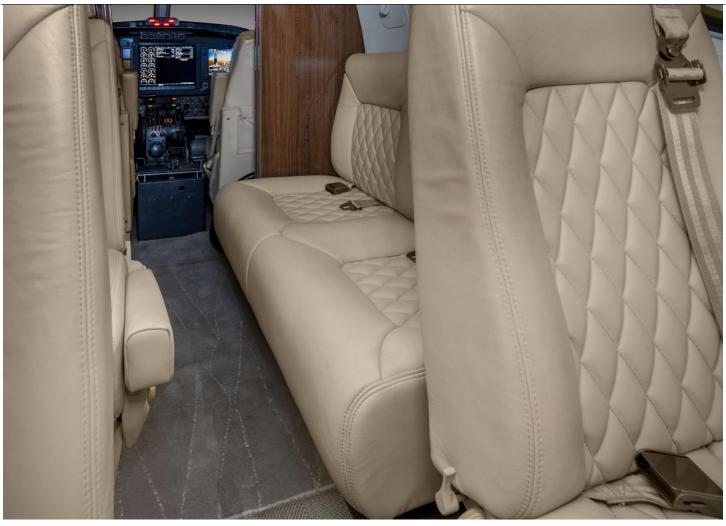

Nacelle Wing Lockers

Commuter Air Technology Exhaust Stacks

**INTERIOR: 2022- Executive- 8/Passenger Configuration** 

4-Place Club, 2-Place Side-Facing Couch, Aft-Facing Chair

Aft Belted Lav

Beige Leather Seating

Tan Carpeting

**EXTERIOR:** 

Overall Matterhorn White with Gray and Red Accent Stripes

Fresh Phase 1-4 c/w May 2024!

AVAILABLE IMMEDIATELY, MAKE OFFER, CONTACT HALEY PERKINS 941-961-4245

Specifications and descriptions are provided as introductory information. They do not constitute representations or warranties of International Aircraft Marketing & Sales. Accordingly, you should rely on your own inspection of the aircraft prior to making any purchase or offer to purchase.