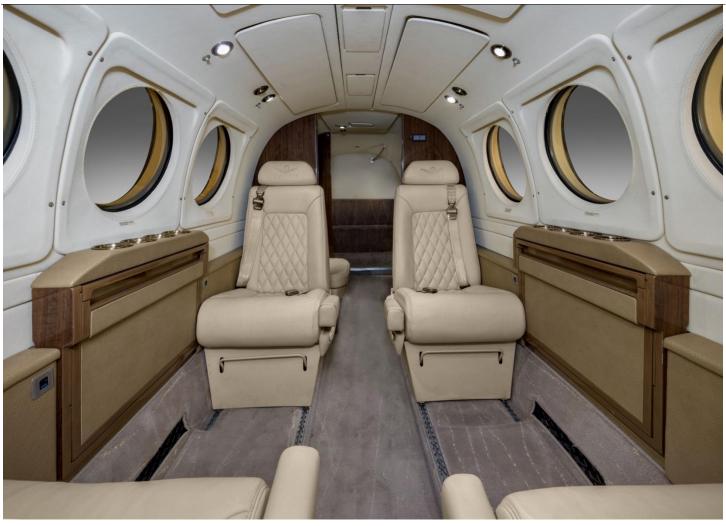

Nacelle Wing Lockers

Commuter Air Technology Exhaust Stacks

**INTERIOR: 2022- Executive- 8/Passenger Configuration** 

4-Place Club, 2-Place Side-Facing Couch, Aft-Facing Chair

Aft Belted Lav

Beige Leather Seating