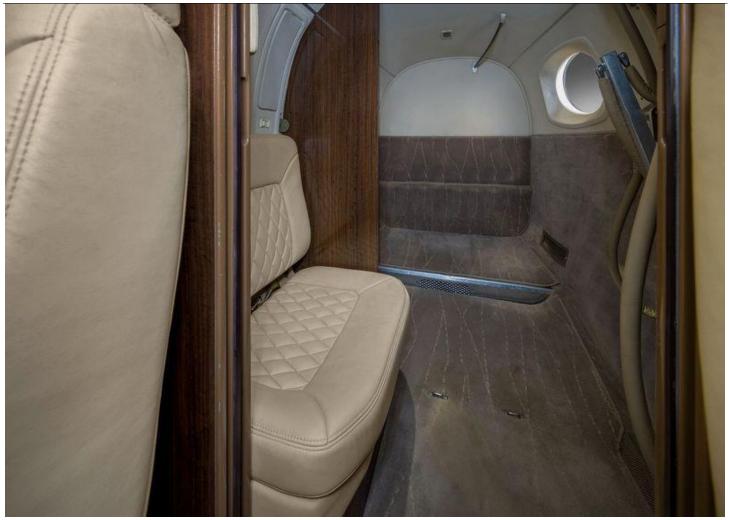

Nacelle Wing Lockers

Commuter Air Technology Exhaust Stacks

**INTERIOR: 2022- Executive- 8/Passenger Configuration** 

4-Place Club, 2-Place Side-Facing Couch, Aft-Facing Chair

Aft Belted Lav

Beige Leather Seating

Tan Carpeting

**EXTERIOR:** 

Overall Matterhorn White with Gray and Red Accent Stripes

Fresh Phase 1-4 c/w May 2024!

AVAILABLE IMMEDIATELY, MAKE OFFER, CONTACT HALEY PERKINS 941-961-4245

Specifications and descriptions are provided as introductory information. They do not constitute representations or warranties of International Aircraft Marketing & Sales. Accordingly, you should rely on your own inspection of the aircraft prior to making any purchase or offer to purchase.