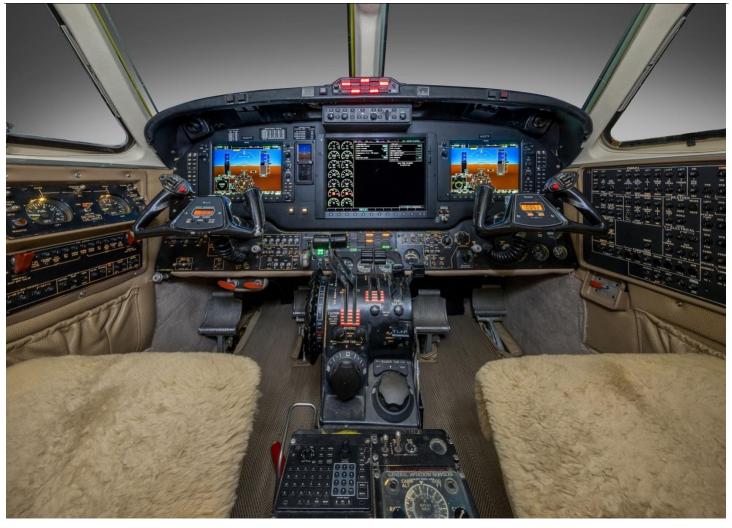

PROPS: MT 5-Blade Props W/Prop Synch & Auto Feather

Left: 160120 Right: 160121

1,398 Time Since New
Overhauled 4/2023
1,468 Time Since New
Overhauled 4/2023
Overhauled 4/2023

**AVIONICS:** 

Garmin G-1000

-Altimeter: Sperry 4016341-903 w/Altitude Alerter

-Autopilot: Sperry SPZ-200A IFCS -RMI: King KNI-582 w/KI-229

-DME: Collins DME-41 -TCAS: BFGoodrich SkyWatch SKY-497

-Flight Director: Sperry SPZ-200A IFCS -Transponder: Garmin GTX-335R; Garmin GTX-345R

-Hi Frequency: Bendix/King KHF-952 -Weather Radar: Bendix/King RDR-2000 (color)

**ADDITIONAL:** 

BLR Wingelts Raisbeck Ram Air Recovery

**Enhanced Performance Leading Edges** 

**Dual Aft Body Strakes** 

Fully-Enclosed Landing Gear Doors