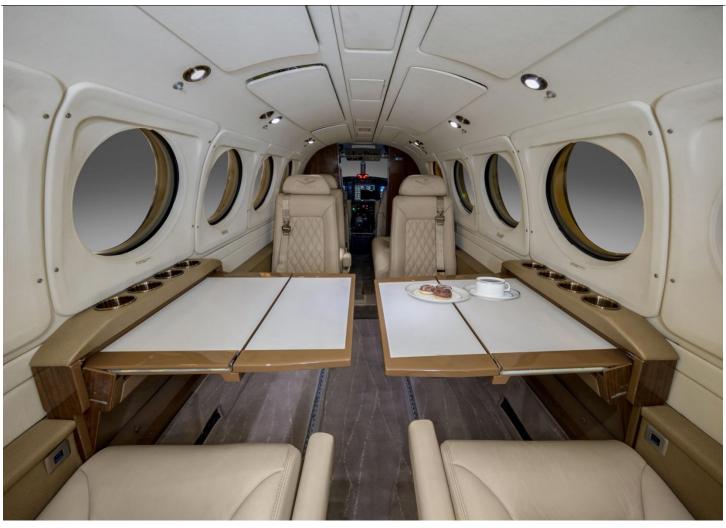

Nacelle Wing Lockers

Commuter Air Technology Exhaust Stacks

**INTERIOR: 2022- Executive- 8/Passenger Configuration** 

4-Place Club, 2-Place Side-Facing Couch, Aft-Facing Chair

Aft Belted Lav

Beige Leather Seating

Tan Carpeting

**EXTERIOR:** 

Overall Matterhorn White with Gray and Red Accent Stripes

Fresh Phase 1-4 c/w May 2024!

AVAILABLE IMMEDIATELY, MAKE OFFER, CONTACT HALEY PERKINS 941-961-4245

Specifications and descriptions are provided as introductory information. They do not constitute representations or warranties of International Aircraft Marketing & Sales. Accordingly, you should rely on your own inspection of the aircraft prior to making any purchase or offer to purchase.