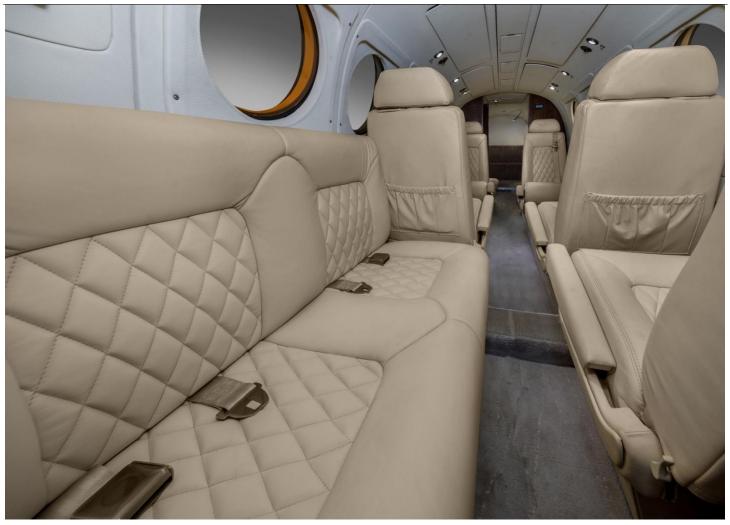

Nacelle Wing Lockers

Commuter Air Technology Exhaust Stacks

**INTERIOR: 2022- Executive- 8/Passenger Configuration** 

4-Place Club, 2-Place Side-Facing Couch, Aft-Facing Chair

Aft Belted Lav

Beige Leather Seating

Tan Carpeting

**EXTERIOR:** 

Overall Matterhorn White with Gray and Red Accent Stripes

Fresh Phase 1-4 c/w May 2024!

AVAILABLE IMMEDIATELY, MAKE OFFER, CONTACT HALEY PERKINS 941-961-4245

Specifications and descriptions are provided as introductory information. They do not constitute representations or warranties of International Aircraft Marketing & Sales. Accordingly, you should rely on your own inspection of the aircraft prior to making any purchase or offer to purchase.