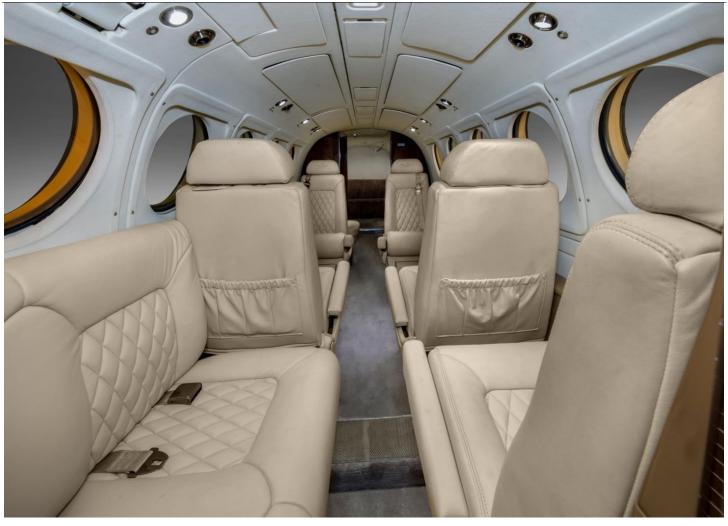

Nacelle Wing Lockers

Commuter Air Technology Exhaust Stacks

**INTERIOR: 2022- Executive- 8/Passenger Configuration** 

4-Place Club, 2-Place Side-Facing Couch, Aft-Facing Chair

Aft Belted Lav

Beige Leather Seating