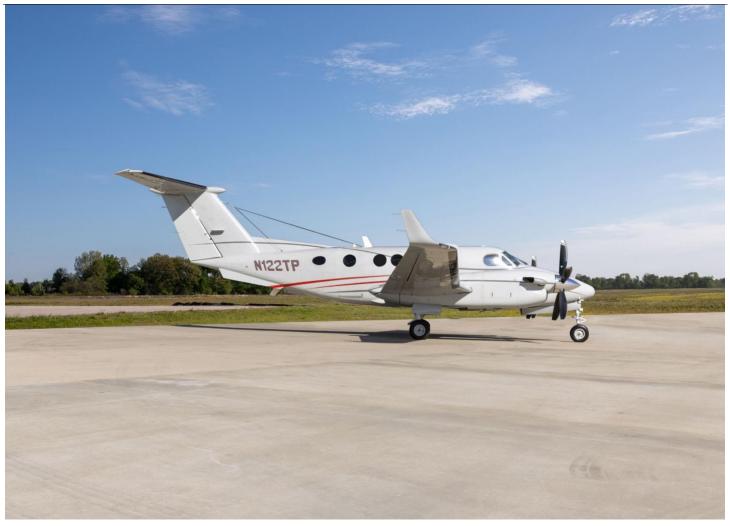

## 1989 BEECHCRAFT KING AIR B200

Serial Number: BB-1293 Registration Number: N122TP

**AIRFRAME:** 

12,686 (hrs.) Airframe Total Time 9,475 Cycles

**ENGINES: Pratt & Whitney PT6A-42 (3,600 Hour TBO)** 

Left SN: PCE-94181 Right SN: PCE-94182

Tan Carpeting

**EXTERIOR:** 

Overall Matterhorn White with Gray and Red Accent Stripes

Fresh Phase 1-4 c/w May 2024!

AVAILABLE IMMEDIATELY, MAKE OFFER, CONTACT HALEY PERKINS 941-961-4245

Specifications and descriptions are provided as introductory information. They do not constitute representations or warranties of International Aircraft Marketing & Sales. Accordingly, you should rely on your own inspection of the aircraft prior to making any purchase or offer to purchase.