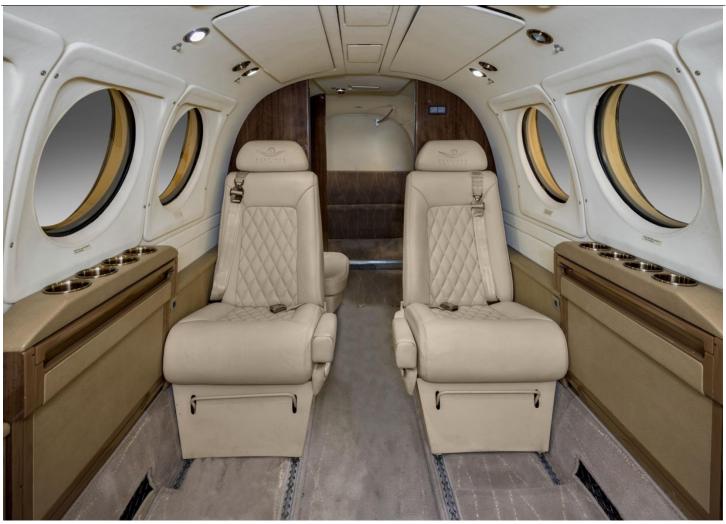

Nacelle Wing Lockers

Commuter Air Technology Exhaust Stacks

**INTERIOR: 2022- Executive- 8/Passenger Configuration** 

4-Place Club, 2-Place Side-Facing Couch, Aft-Facing Chair

Aft Belted Lav

Beige Leather Seating

Tan Carpeting

**EXTERIOR:** 

Overall Matterhorn White with Gray and Red Accent Stripes

Fresh Phase 1-4 c/w May 2024!

AVAILABLE IMMEDIATELY, MAKE OFFER, CONTACT HALEY PERKINS 941-961-4245

Specifications and descriptions are provided as introductory information. They do not constitute representations or warranties of International Aircraft Marketing & Sales. Accordingly, you should rely on your own inspection of the aircraft prior to making any purchase or offer to purchase.