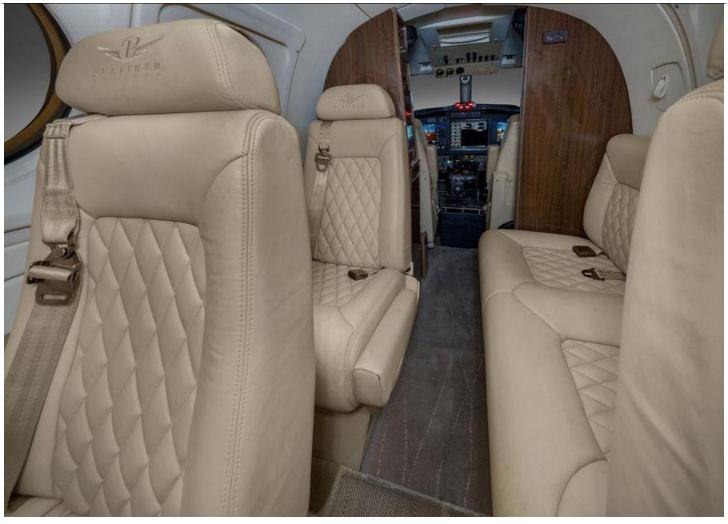

Nacelle Wing Lockers

Commuter Air Technology Exhaust Stacks

**INTERIOR: 2022- Executive- 8/Passenger Configuration** 

4-Place Club, 2-Place Side-Facing Couch, Aft-Facing Chair

Aft Belted Lav

Beige Leather Seating

Tan Carpeting

**EXTERIOR:** 

Overall Matterhorn White with Gray and Red Accent Stripes

Fresh Phase 1-4 c/w May 2024!

AVAILABLE IMMEDIATELY, MAKE OFFER, CONTACT HALEY PERKINS 941-961-4245

Specifications and descriptions are provided as introductory information. They do not constitute representations or warranties of International Aircraft Marketing & Sales. Accordingly, you should rely on your own inspection of the aircraft prior to making any purchase or offer to purchase.