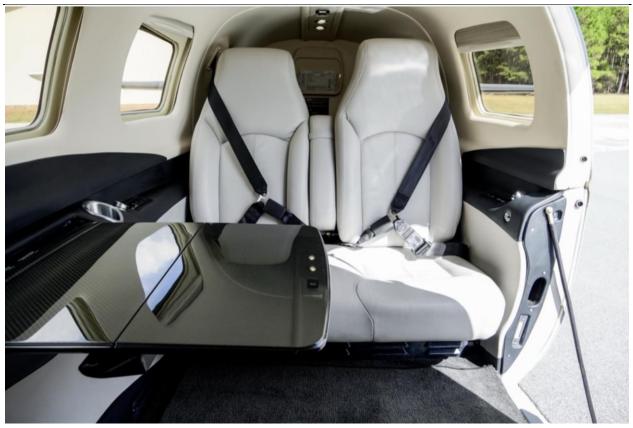

# **INTERIOR: Deluxe Geneva**

Executive 6 Passenger Configuration, 4 Place Club Seating, Cream Leather Seating, Dark Grey Carpeting, Executive Writing Table, & USB Charging Ports.