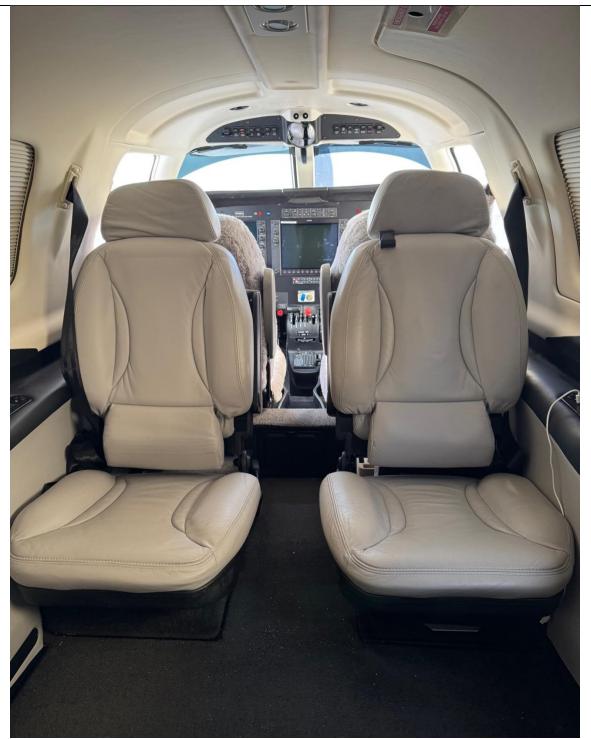

# **AVIONICS:**

| Garmin G1000NXi                            | Garmin GFC-700 AFCS w/GMC-710              |
|--------------------------------------------|--------------------------------------------|
| Dual Garmin GIA-64W                        | Garmin 2-tube 10inch                       |
| L3 WX-500 Stormscope                       | Class B TAWS                               |
| Garmin GTS-825 TCAS                        | Garmin GTX-345R Transponder                |
| Garmin GWX-68 Weather Radar                | GMC 710 AP Controller w/ Yaw Damper System |
| GCU 476 Keyboard                           | Garmin GI-275 Standby Instrument           |
| GDL 69A Sirrus XM Weather & Radio Datalink | Flightstream 510                           |
| GTS 825 TAS                                | Dual GIA 64W NAV/COM/WAAS                  |
| Dual GDC 72 Air Data Computers             | Dual GRS 79 AHRS                           |
| Garmin FliteCharts                         | Garmin SafeTaxi                            |