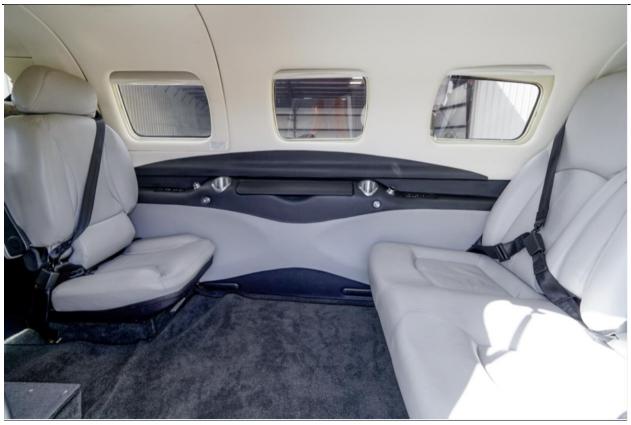

# **INTERIOR: Deluxe Geneva**

Executive 6 Passenger Configuration, 4 Place Club Seating, Cream Leather Seating, Dark Grey Carpeting, Executive Writing Table, & USB Charging Ports.