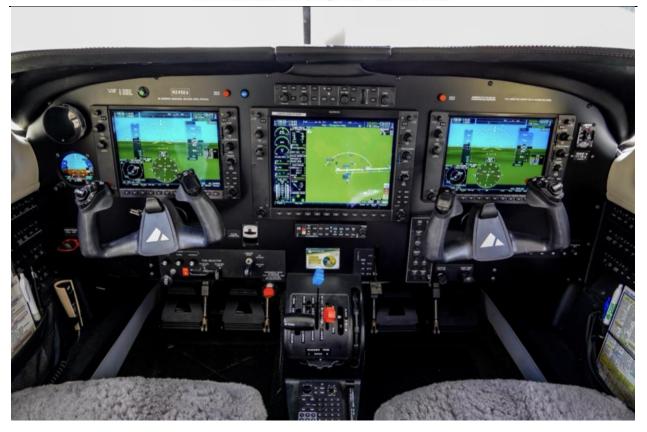

# **AVIONICS:**

| Garmin G1000NXi                            | Garmin GFC-700 AFCS w/GMC-710              |
|--------------------------------------------|--------------------------------------------|
| Dual Garmin GIA-64W                        | Garmin 2-tube 10inch                       |
| L3 WX-500 Stormscope                       | Class B TAWS                               |
| Garmin GTS-825 TCAS                        | Garmin GTX-345R Transponder                |
| Garmin GWX-68 Weather Radar                | GMC 710 AP Controller w/ Yaw Damper System |
| GCU 476 Keyboard                           | Garmin GI-275 Standby Instrument           |
| GDL 69A Sirrus XM Weather & Radio Datalink | Flightstream 510                           |
| GTS 825 TAS                                | Dual GIA 64W NAV/COM/WAAS                  |
| Dual GDC 72 Air Data Computers             | Dual GRS 79 AHRS                           |
| Garmin FliteCharts                         | Garmin SafeTaxi                            |