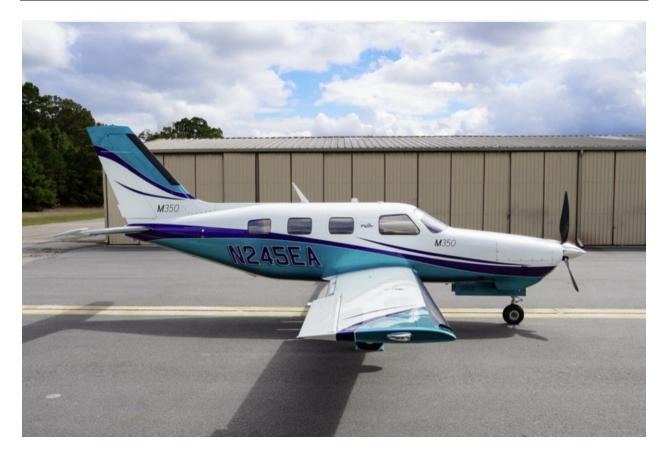

MARKETING & SALES

2021 PIPER M350 Serial Number: 4636777 Registration: N245EA

### **EXTERIOR:** Ceramic Coating (9/2024)

Matterhorn White Upper with Teal Lower and Purple Accent Striping.