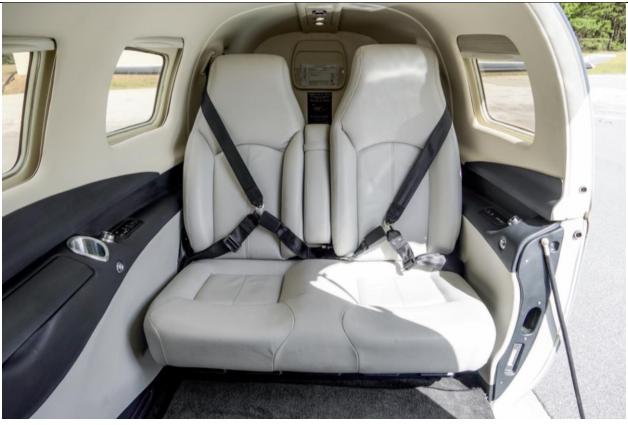

# **INTERIOR: Deluxe Geneva**

Executive 6 Passenger Configuration, 4 Place Club Seating, Cream Leather Seating, Dark Grey Carpeting, Executive Writing Table, & USB Charging Ports.