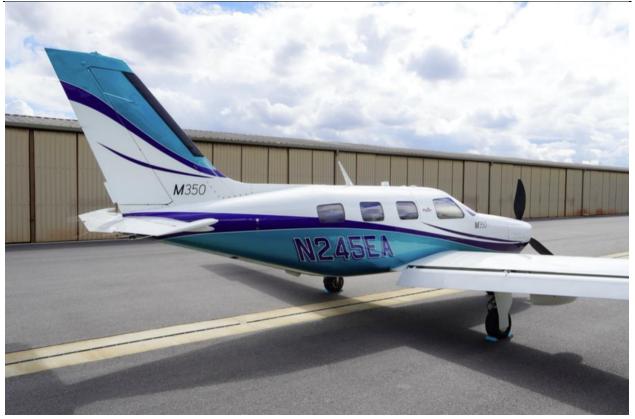

MARKETING & SALES

2021 PIPER M350 Serial Number: 4636777 Registration: N245EA

### **EXTERIOR:** Ceramic Coating (9/2024)

Matterhorn White Upper with Teal Lower and Purple Accent Striping.