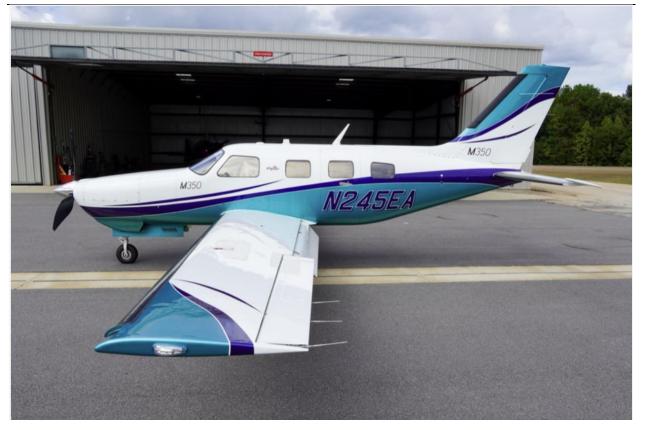

MARKETING & SALES

2021 PIPER M350 Serial Number: 4636777 Registration: N245EA

### **EXTERIOR:** Ceramic Coating (9/2024)

Matterhorn White Upper with Teal Lower and Purple Accent Striping.