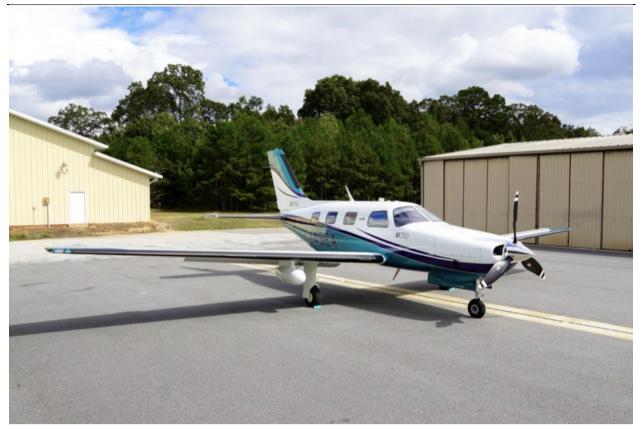

MARKETING & SALES

2021 PIPER M350 Serial Number: 4636777 Registration: N245EA

### **EXTERIOR:** Ceramic Coating (9/2024)

Matterhorn White Upper with Teal Lower and Purple Accent Striping.