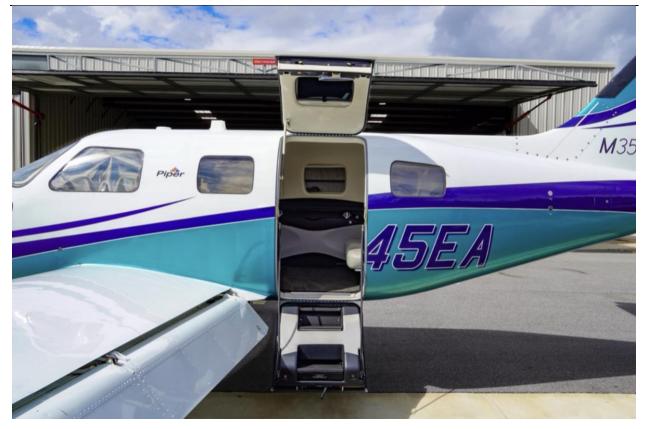

MARKETING & SALES

2021 PIPER M350 Serial Number: 4636777 Registration: N245EA

### **EXTERIOR:** Ceramic Coating (9/2024)

Matterhorn White Upper with Teal Lower and Purple Accent Striping.