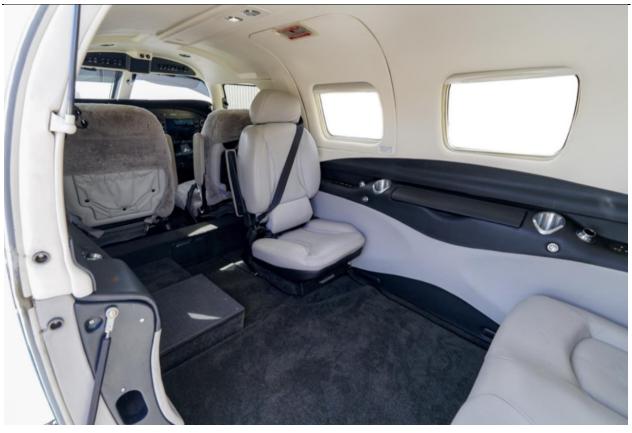

# **INTERIOR: Deluxe Geneva**

Executive 6 Passenger Configuration, 4 Place Club Seating, Cream Leather Seating, Dark Grey Carpeting, Executive Writing Table, & USB Charging Ports.