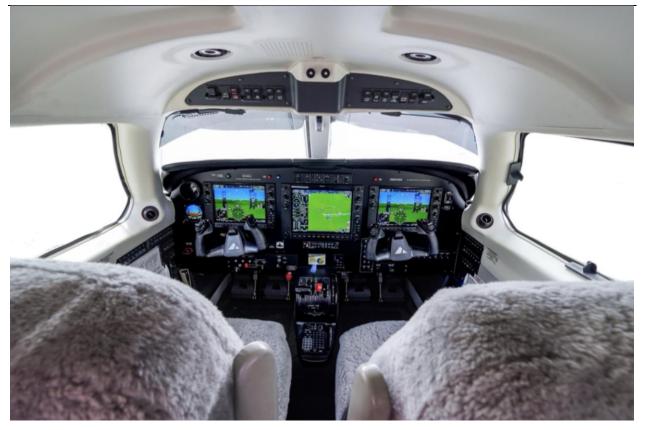

# **AVIONICS:**

| Garmin G1000NXi                            | Garmin GFC-700 AFCS w/GMC-710              |
|--------------------------------------------|--------------------------------------------|
| Dual Garmin GIA-64W                        | Garmin 2-tube 10inch                       |
| L3 WX-500 Stormscope                       | Class B TAWS                               |
| Garmin GTS-825 TCAS                        | Garmin GTX-345R Transponder                |
| Garmin GWX-68 Weather Radar                | GMC 710 AP Controller w/ Yaw Damper System |
| GCU 476 Keyboard                           | Garmin GI-275 Standby Instrument           |
| GDL 69A Sirrus XM Weather & Radio Datalink | Flightstream 510                           |
| GTS 825 TAS                                | Dual GIA 64W NAV/COM/WAAS                  |
| Dual GDC 72 Air Data Computers             | Dual GRS 79 AHRS                           |
| Garmin FliteCharts                         | Garmin SafeTaxi                            |