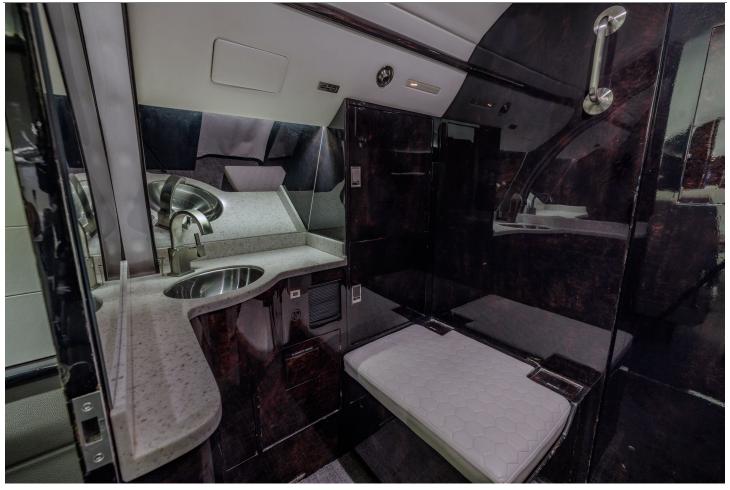

Forward Crew & Aft Lavatories

**EXTERIOR**: Repainted 2024

Matterhorn White w/Gulfstream Silver & Slate Gray Accent Stripes.