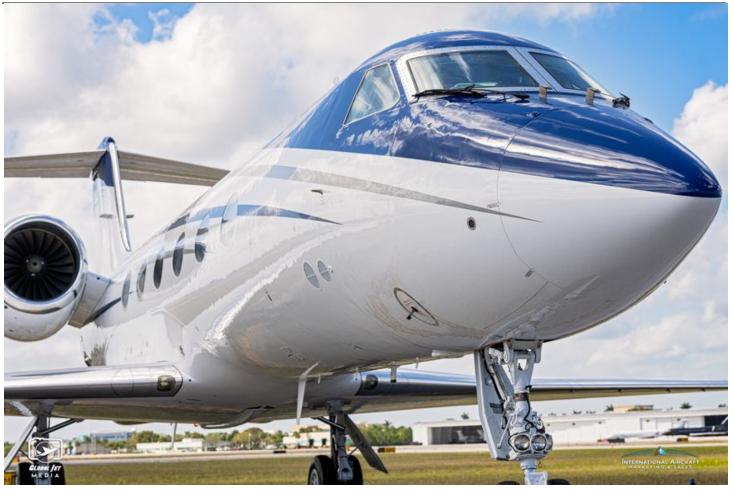

Forward Crew & Aft Lavatories

**EXTERIOR**: Repainted 2024

Matterhorn White w/Gulfstream Silver & Slate Gray Accent Stripes.