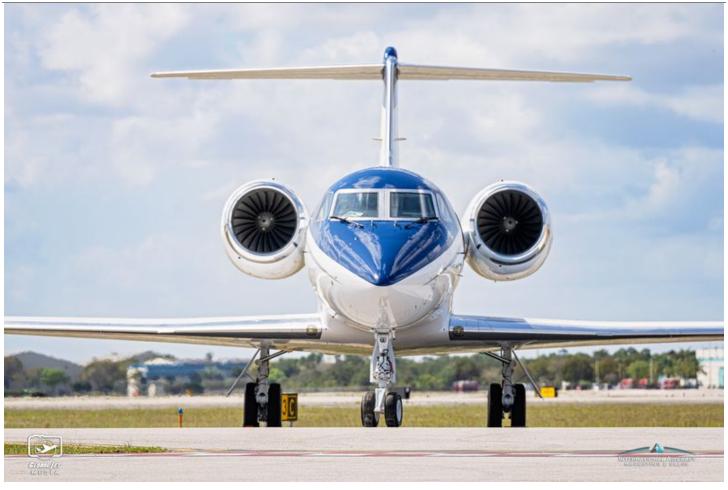

Forward Crew & Aft Lavatories

**EXTERIOR**: Repainted 2024

Matterhorn White w/Gulfstream Silver & Slate Gray Accent Stripes.