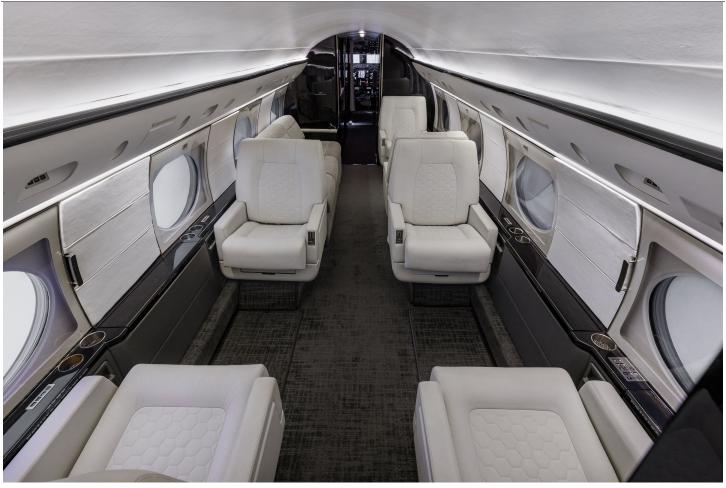

45,000ft Ceiling Rosen Sunvisors

Honeywell LSZ-850 Lighting Sensor System GAC Emergency Lighting

Cockpit Mounted Video Camera Fresh 5,000 Gear & TR Overhauls 2025!

**INTERIOR**:

Executive 14 Passenger with new soft goods in 2024, Gogo Biz ATG-4000 AXXESS II Phone/WiFi, Mid-Cabin Bulkhead Divider w/Sliding Door, Electric Window Shades, Forward 4-Place Club, Mid Cabin 3-Place divan opposite 2-Place Club, Aft 4-Place Conference Group, Jumpseat, Dual DVD/CD Players, Forward 20" TV. Mid-Cabin 20" TV, Aft right side 10" TV. Six 7" Sidewall mounted monitors, Dual Satellite Outputs