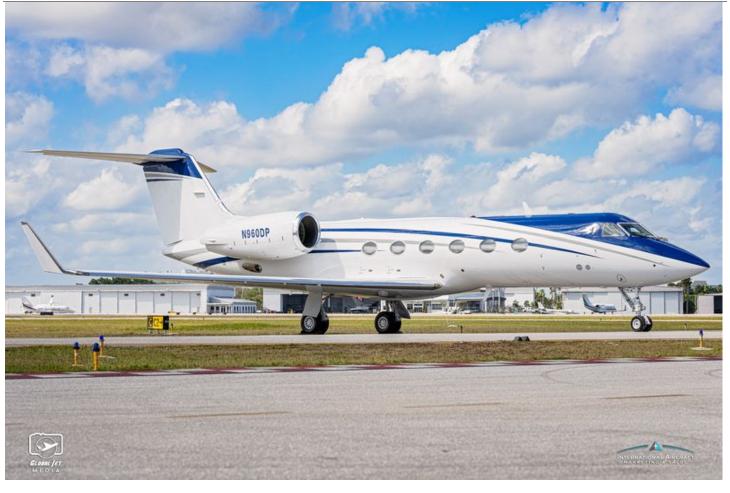

## 1991 Gulfstream G-IV S/N: IV-1157 Registration: N960DP

AIRFRAME:

Total Time: 11,534 Total Time

Landings: 4,890 CSN

**ENGINES**: Rolls-Royce TAY MK 611-8

LEFT: 16281 Right: 16284 14,269.4 TSN 14,114 TSN 5,733 CSN 5,692 CSN

Forward Crew & Aft Lavatories

**EXTERIOR**: Repainted 2024

Matterhorn White w/Gulfstream Silver & Slate Gray Accent Stripes.