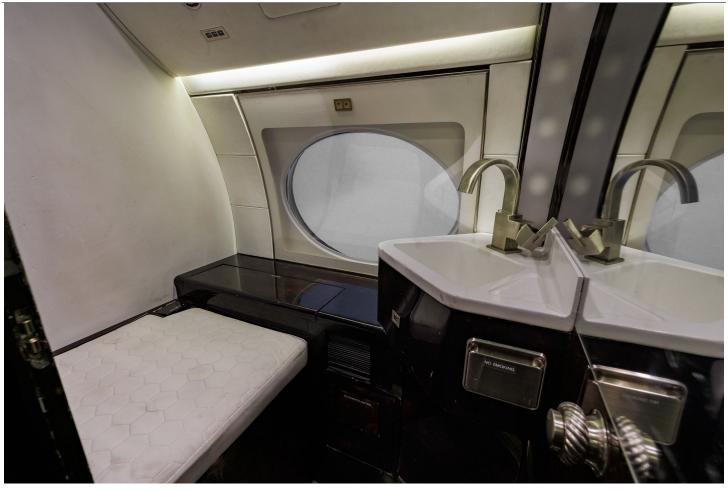

Forward Crew & Aft Lavatories

**EXTERIOR**: Repainted 2024

Matterhorn White w/Gulfstream Silver & Slate Gray Accent Stripes.