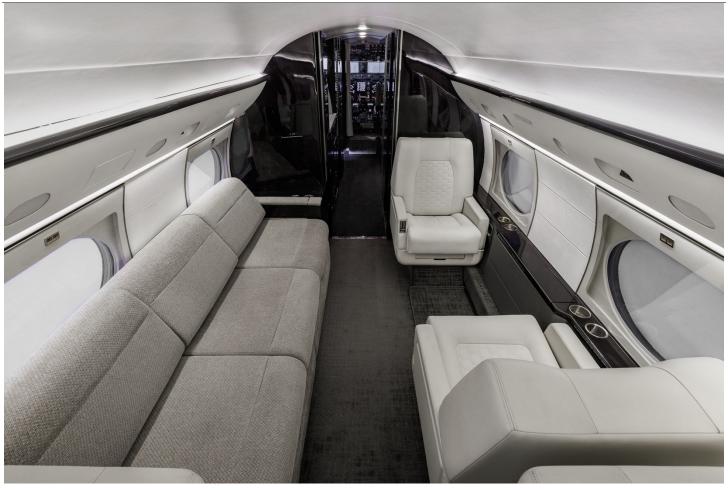

45,000ft Ceiling Rosen Sunvisors

Honeywell LSZ-850 Lighting Sensor System GAC Emergency Lighting

Cockpit Mounted Video Camera Fresh 5,000 Gear & TR Overhauls 2025!

**INTERIOR**:

Executive 14 Passenger with new soft goods in 2024, Gogo Biz ATG-4000 AXXESS II Phone/WiFi, Mid-Cabin Bulkhead Divider w/Sliding Door, Electric Window Shades, Forward 4-Place Club, Mid Cabin 3-Place divan opposite 2-Place Club, Aft 4-Place Conference Group, Jumpseat, Dual DVD/CD Players, Forward 20" TV. Mid-Cabin 20" TV, Aft right side 10" TV. Six 7" Sidewall mounted monitors, Dual Satellite Outputs