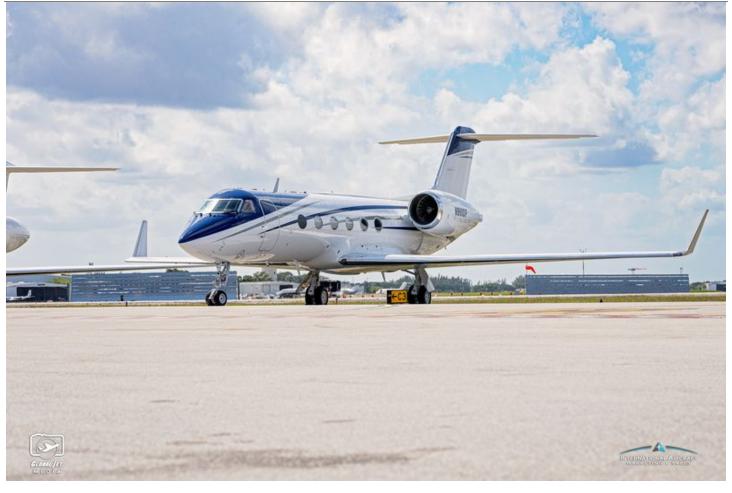

Forward Crew & Aft Lavatories

**EXTERIOR**: Repainted 2024

Matterhorn White w/Gulfstream Silver & Slate Gray Accent Stripes.