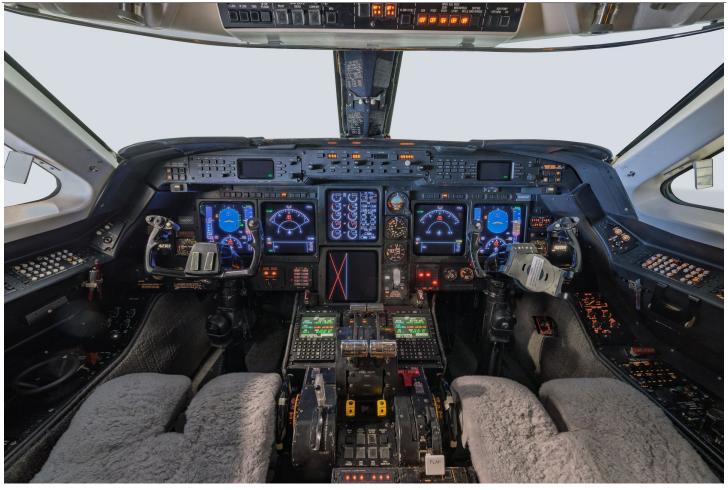

## 1991 Gulfstream G-IV S/N: IV-1157 Registration: N960DP

AIRFRAME:

Total Time: 11,534 Total Time

Landings: 4,890 CSN

**ENGINES**: Rolls-Royce TAY MK 611-8

LEFT: 16281 Right: 16284 14,269.4 TSN 14,114 TSN 5,733 CSN 5,692 CSN

841 Since Overhaul in 2021 841 Since Overhaul in 2021

**APU:** Honeywell GTCP36-100 A

S/N: P-551C 9,940 Total Time

**AVIONICS: Honeywell 6-Tube** 

Dual Collins ADF-462 Honeywell Sperry SPZ-8000 IFCS

Dual Collins VHF-422B w/8.33 Spacing Fairchild A100A CVR

Dual Collins DME-442 Dual Collins VIR-432 w/FM Immunity

Dual Honeywell NZ-2010 w/6.1 Software
Dual Collins 728U-2 w/SELCAL HF
Dual Honeywell RT-300 Radar Altimeters
Fairchild F-1000 FDR

Sunstrand Mark V EGPWS w/windshear

Honeywell TCAS-II w/Change 7.1

Dual Collins TDR-94D Mode S

Honeywell Primus 870 Weather Radar

Wulfsberg RT-18D Flight Phone RACAL Satcom Triple Honeywell LASEREF

**ADDITIONAL:** 

WiFi Domestic U.S.

ADS-B Gross weight Increase Mod Super Soundproofing Dual Lead Acid Batteries