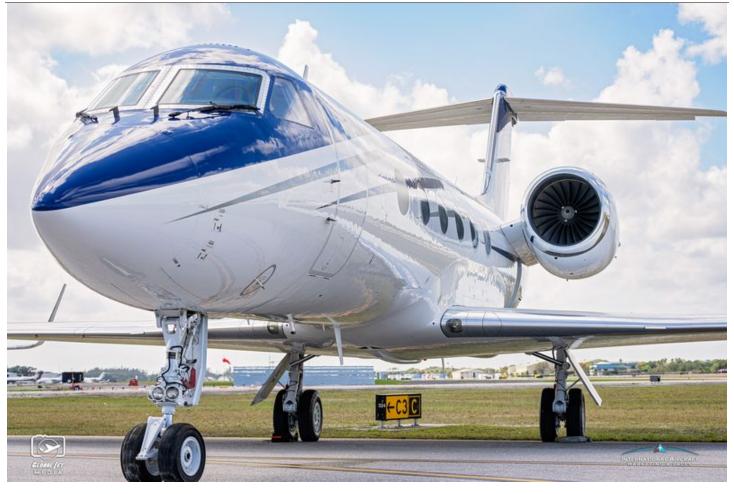

Forward Crew & Aft Lavatories

**EXTERIOR**: Repainted 2024

Matterhorn White w/Gulfstream Silver & Slate Gray Accent Stripes.