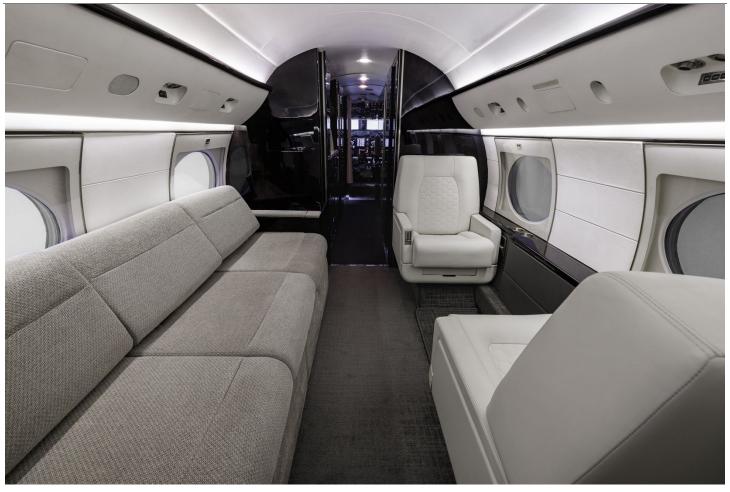

45,000ft Ceiling Rosen Sunvisors

Honeywell LSZ-850 Lighting Sensor System GAC Emergency Lighting

Cockpit Mounted Video Camera Fresh 5,000 Gear & TR Overhauls 2025!

**INTERIOR**:

Executive 14 Passenger with new soft goods in 2024, Gogo Biz ATG-4000 AXXESS II Phone/WiFi, Mid-Cabin Bulkhead Divider w/Sliding Door, Electric Window Shades, Forward 4-Place Club, Mid Cabin 3-Place divan opposite 2-Place Club, Aft 4-Place Conference Group, Jumpseat, Dual DVD/CD Players, Forward 20" TV. Mid-Cabin 20" TV, Aft right side 10" TV. Six 7" Sidewall mounted monitors, Dual Satellite Outputs