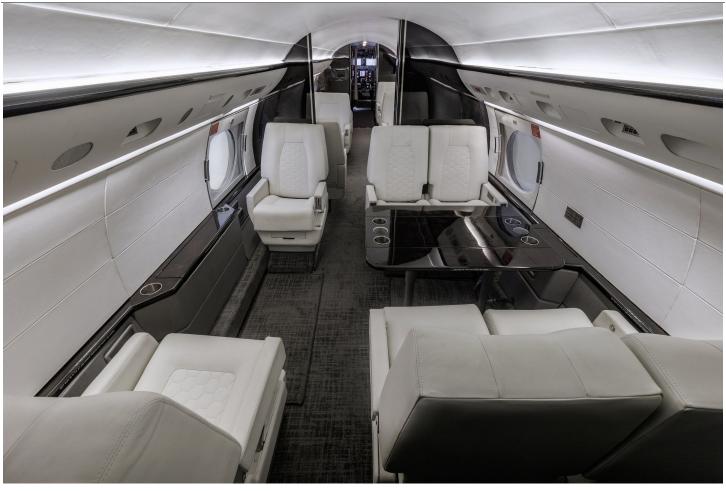

45,000ft Ceiling Rosen Sunvisors

Honeywell LSZ-850 Lighting Sensor System GAC Emergency Lighting

Cockpit Mounted Video Camera Fresh 5,000 Gear & TR Overhauls 2025!

**INTERIOR**:

Executive 14 Passenger with new soft goods in 2024, Gogo Biz ATG-4000 AXXESS II Phone/WiFi, Mid-Cabin Bulkhead Divider w/Sliding Door, Electric Window Shades, Forward 4-Place Club, Mid Cabin 3-Place divan opposite 2-Place Club, Aft 4-Place Conference Group, Jumpseat, Dual DVD/CD Players, Forward 20" TV. Mid-Cabin 20" TV, Aft right side 10" TV. Six 7" Sidewall mounted monitors, Dual Satellite Outputs