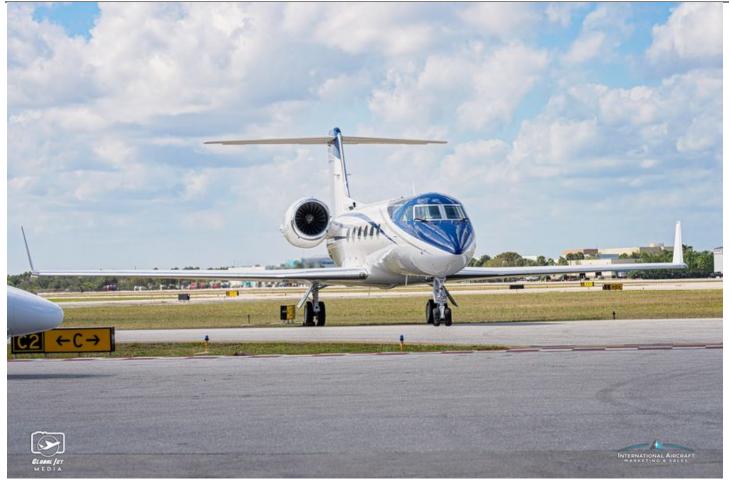

Forward Crew & Aft Lavatories

**EXTERIOR**: Repainted 2024

Matterhorn White w/Gulfstream Silver & Slate Gray Accent Stripes.