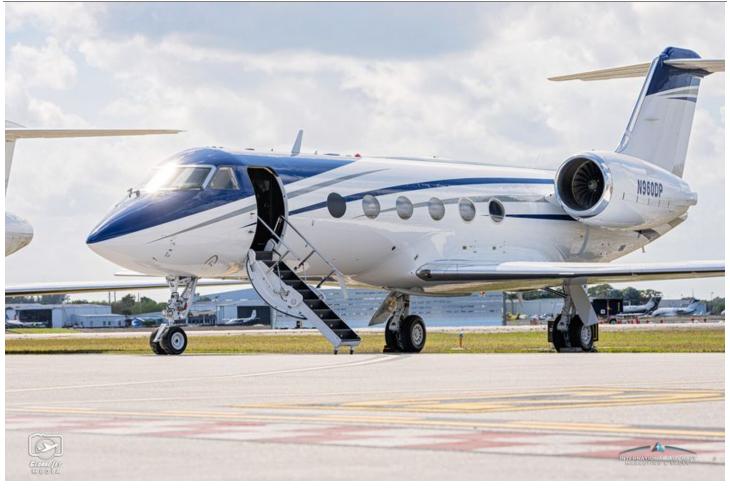

45,000ft Ceiling Rosen Sunvisors

Honeywell LSZ-850 Lighting Sensor System GAC Emergency Lighting

Cockpit Mounted Video Camera Fresh 5,000 Gear & TR Overhauls 2025!

**INTERIOR**:

Executive 14 Passenger with new soft goods in 2024, Gogo Biz ATG-4000 AXXESS II Phone/WiFi, Mid-Cabin Bulkhead Divider w/Sliding Door, Electric Window Shades, Forward 4-Place Club, Mid Cabin 3-Place divan opposite 2-Place Club, Aft 4-Place Conference Group, Jumpseat, Dual DVD/CD Players, Forward 20" TV. Mid-Cabin 20" TV, Aft right side 10" TV. Six 7" Sidewall mounted monitors, Dual Satellite Outputs