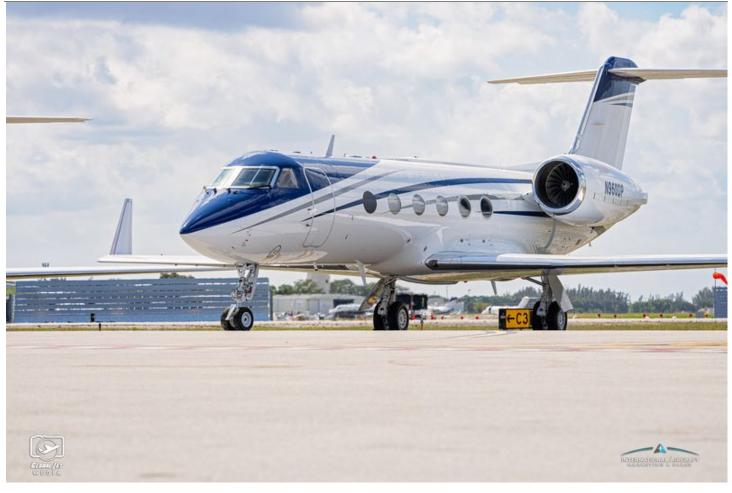

## 1991 Gulfstream G-IV S/N: IV-1157 Registration: N960DP

AIRFRAME:

Total Time: 11,534 Total Time

Landings: 4,890 CSN

**ENGINES**: Rolls-Royce TAY MK 611-8

LEFT: 16281 Right: 16284 14,269.4 TSN 14,114 TSN 5,733 CSN 5,692 CSN

Forward Crew & Aft Lavatories

**EXTERIOR**: Repainted 2024

Matterhorn White w/Gulfstream Silver & Slate Gray Accent Stripes.