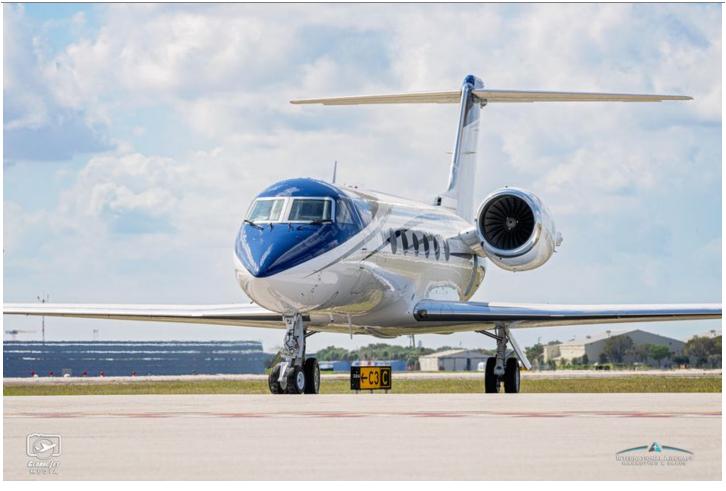

Forward Crew & Aft Lavatories

**EXTERIOR**: Repainted 2024

Matterhorn White w/Gulfstream Silver & Slate Gray Accent Stripes.