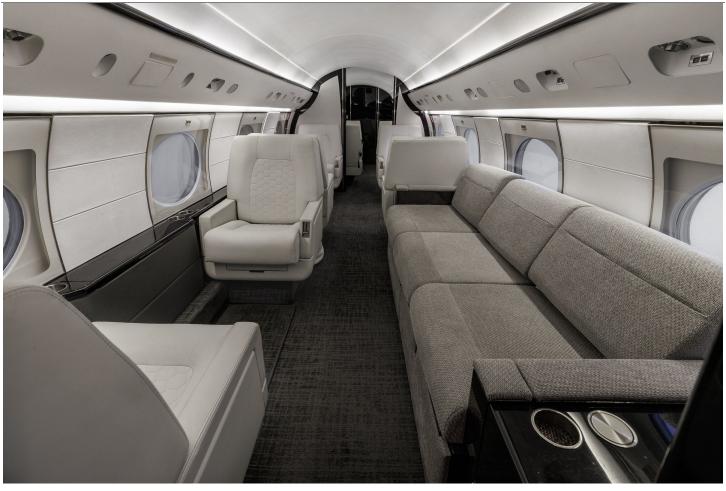

45,000ft Ceiling Rosen Sunvisors

Honeywell LSZ-850 Lighting Sensor System GAC Emergency Lighting

Cockpit Mounted Video Camera Fresh 5,000 Gear & TR Overhauls 2025!

**INTERIOR**:

Executive 14 Passenger with new soft goods in 2024, Gogo Biz ATG-4000 AXXESS II Phone/WiFi, Mid-Cabin Bulkhead Divider w/Sliding Door, Electric Window Shades, Forward 4-Place Club, Mid Cabin 3-Place divan opposite 2-Place Club, Aft 4-Place Conference Group, Jumpseat, Dual DVD/CD Players, Forward 20" TV. Mid-Cabin 20" TV, Aft right side 10" TV. Six 7" Sidewall mounted monitors, Dual Satellite Outputs

Forward Crew & Aft Lavatories

**EXTERIOR**: Repainted 2024

Matterhorn White w/Gulfstream Silver & Slate Gray Accent Stripes.