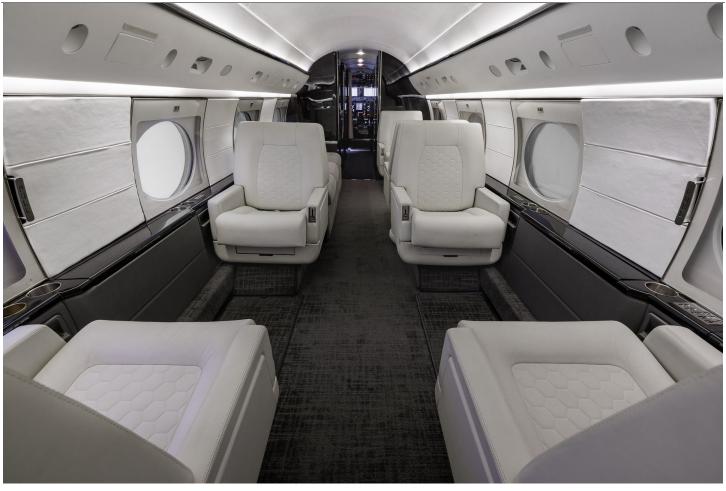

45,000ft Ceiling Rosen Sunvisors

Honeywell LSZ-850 Lighting Sensor System GAC Emergency Lighting

Cockpit Mounted Video Camera Fresh 5,000 Gear & TR Overhauls 2025!

**INTERIOR**:

Executive 14 Passenger with new soft goods in 2024, Gogo Biz ATG-4000 AXXESS II Phone/WiFi, Mid-Cabin Bulkhead Divider w/Sliding Door, Electric Window Shades, Forward 4-Place Club, Mid Cabin 3-Place divan opposite 2-Place Club, Aft 4-Place Conference Group, Jumpseat, Dual DVD/CD Players, Forward 20" TV. Mid-Cabin 20" TV, Aft right side 10" TV. Six 7" Sidewall mounted monitors, Dual Satellite Outputs

Forward Crew & Aft Lavatories

**EXTERIOR**: Repainted 2024

Matterhorn White w/Gulfstream Silver & Slate Gray Accent Stripes.