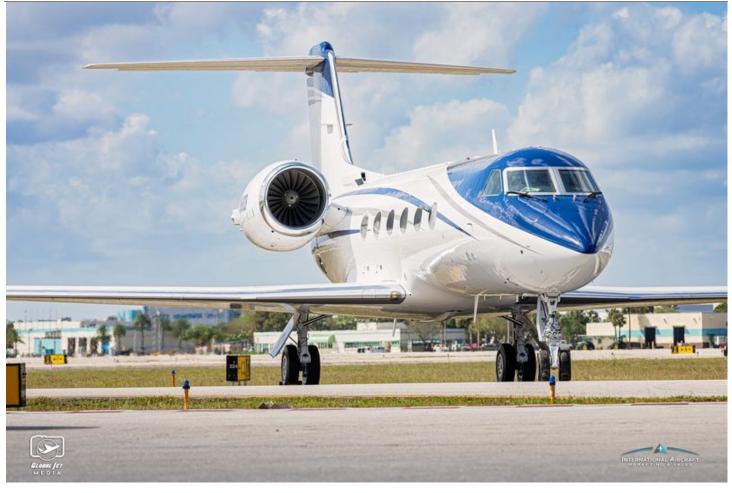

Forward Crew & Aft Lavatories

**EXTERIOR**: Repainted 2024

Matterhorn White w/Gulfstream Silver & Slate Gray Accent Stripes.