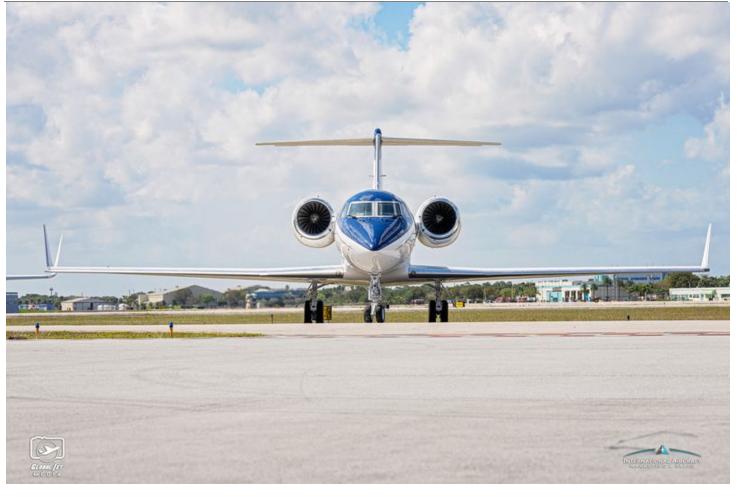

## 1991 Gulfstream G-IV S/N: IV-1157 Registration: N960DP

AIRFRAME:

Total Time: 11,534 Total Time

Landings: 4,890 CSN

**ENGINES**: Rolls-Royce TAY MK 611-8

LEFT: 16281 Right: 16284 14,269.4 TSN 14,114 TSN 5,733 CSN 5,692 CSN