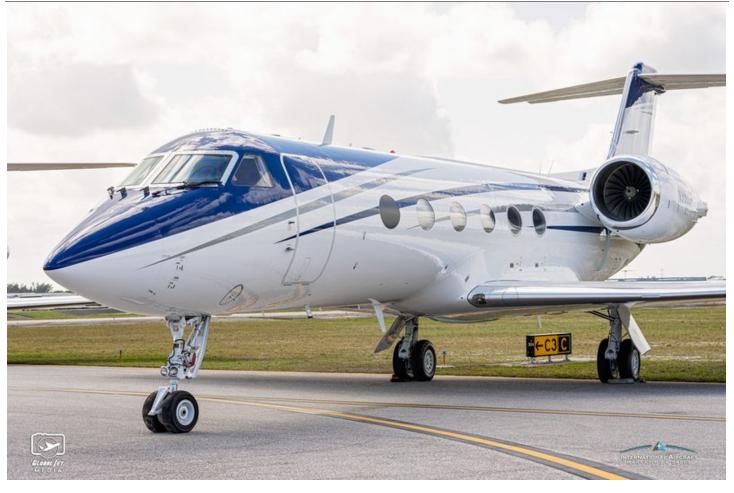

Forward Crew & Aft Lavatories

**EXTERIOR**: Repainted 2024

Matterhorn White w/Gulfstream Silver & Slate Gray Accent Stripes.