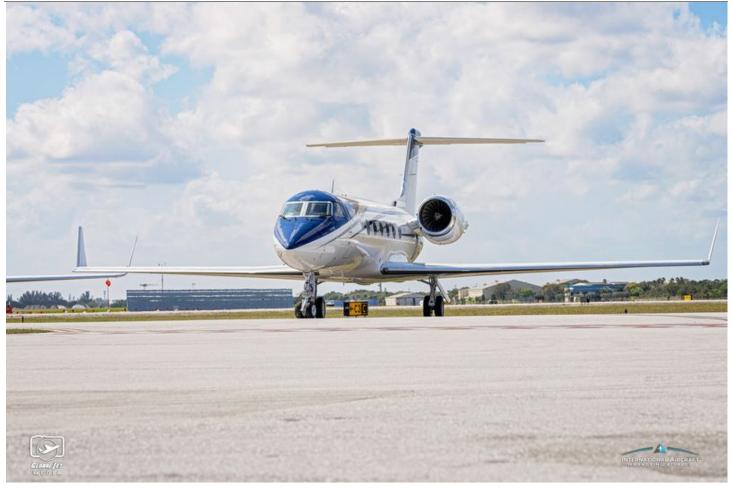

Forward Crew & Aft Lavatories

**EXTERIOR**: Repainted 2024

Matterhorn White w/Gulfstream Silver & Slate Gray Accent Stripes.