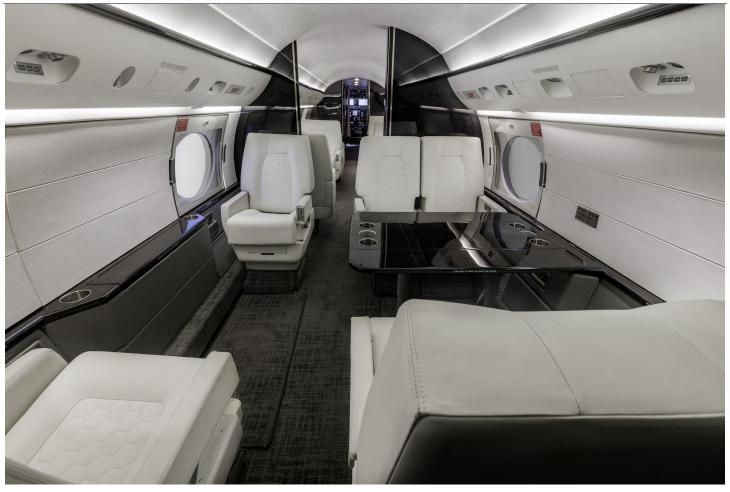

45,000ft Ceiling Rosen Sunvisors

Honeywell LSZ-850 Lighting Sensor System GAC Emergency Lighting

Cockpit Mounted Video Camera Fresh 5,000 Gear & TR Overhauls 2025!

**INTERIOR**:

Executive 14 Passenger with new soft goods in 2024, Gogo Biz ATG-4000 AXXESS II Phone/WiFi, Mid-Cabin Bulkhead Divider w/Sliding Door, Electric Window Shades, Forward 4-Place Club, Mid Cabin 3-Place divan opposite 2-Place Club, Aft 4-Place Conference Group, Jumpseat, Dual DVD/CD Players, Forward 20" TV. Mid-Cabin 20" TV, Aft right side 10" TV. Six 7" Sidewall mounted monitors, Dual Satellite Outputs