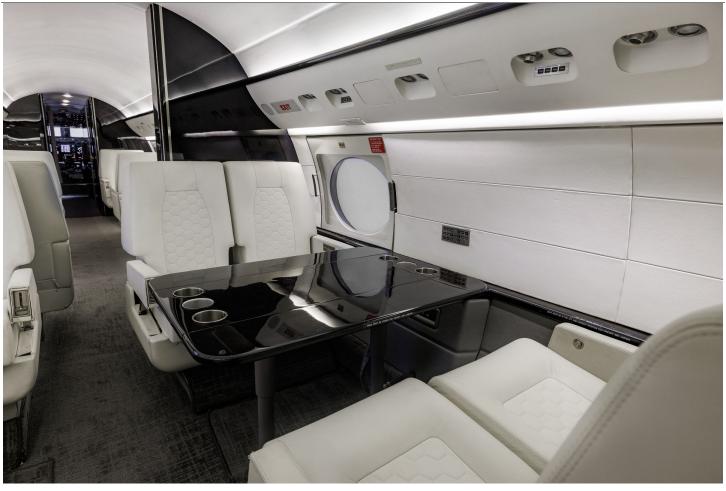

45,000ft Ceiling Rosen Sunvisors

Honeywell LSZ-850 Lighting Sensor System GAC Emergency Lighting

Cockpit Mounted Video Camera Fresh 5,000 Gear & TR Overhauls 2025!

**INTERIOR**:

Executive 14 Passenger with new soft goods in 2024, Gogo Biz ATG-4000 AXXESS II Phone/WiFi, Mid-Cabin Bulkhead Divider w/Sliding Door, Electric Window Shades, Forward 4-Place Club, Mid Cabin 3-Place divan opposite 2-Place Club, Aft 4-Place Conference Group, Jumpseat, Dual DVD/CD Players, Forward 20" TV. Mid-Cabin 20" TV, Aft right side 10" TV. Six 7" Sidewall mounted monitors, Dual Satellite Outputs

Forward Crew & Aft Lavatories

**EXTERIOR**: Repainted 2024

Matterhorn White w/Gulfstream Silver & Slate Gray Accent Stripes.