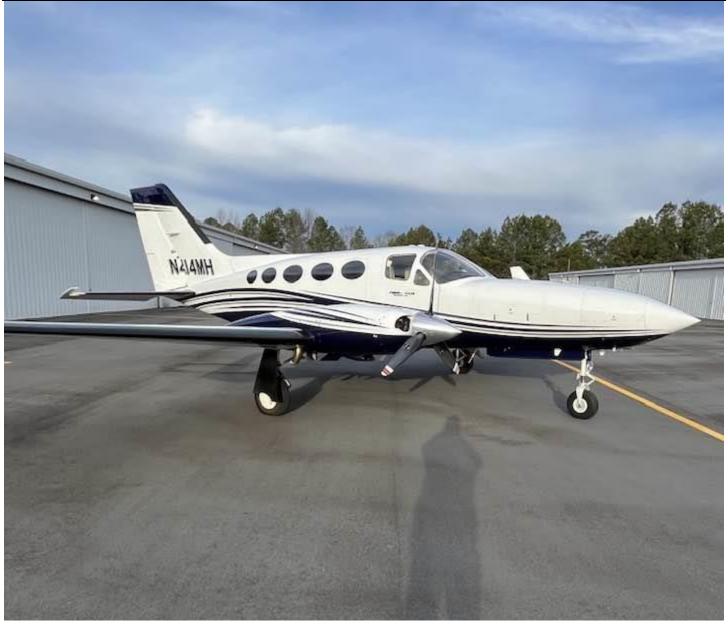

# 1980 Cessna 414A

Serial Number: 414A-0455 Registration Number: N414MH Concord, North Carolina - KJQF

**AIRFRAME:** 

6,492 Total Time

ENGINES: Continental TSIO-520-NB RAM VII Conversion (1,600 TBO)

Left: Right:

Matterhorn White w/Navy Blue and Grey Stripes

\*\*\*More Pictures to Come\*\*\*