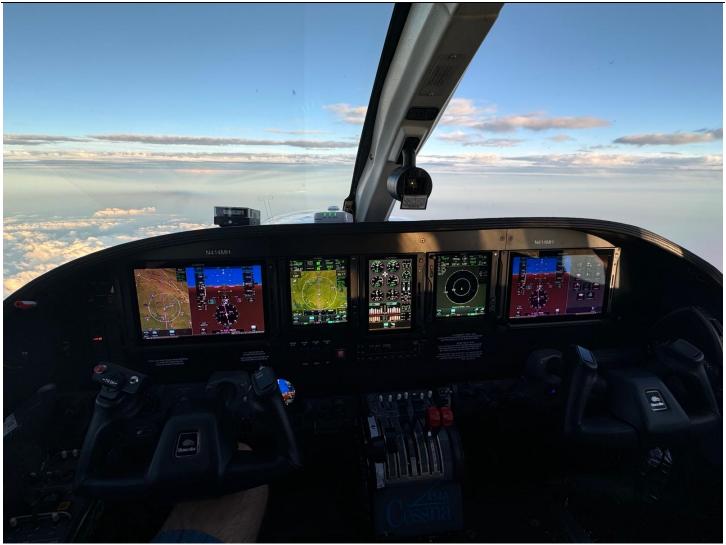

6,492 Total Time 6,492 Total Time 1,260 SMOH 836 SMOH

PROPS:

6,492 Total Time 6,492 Total Time 375 TSOH (2/2021) 375 TSOH (2/2021)

**AVIONICS:** 

Dual Garmin G600TXi Garmin GI-275 Dual Garmin GA-35 Garmin GAD-620 Garmin GRS-77 Garmin GDC-74A Garmin GMU 44 Garmin GTX-345 Garmin GTX-330ES Garmin GTN-750Xi Garmin GTN-750 Garmin GMA-35C Garmin Smart Glide Garmin GDL-69A Garmin GFC 600 w/ Rudder Bias Garmin GWX-75 Garmin GTP-59 Garmin GDL-90