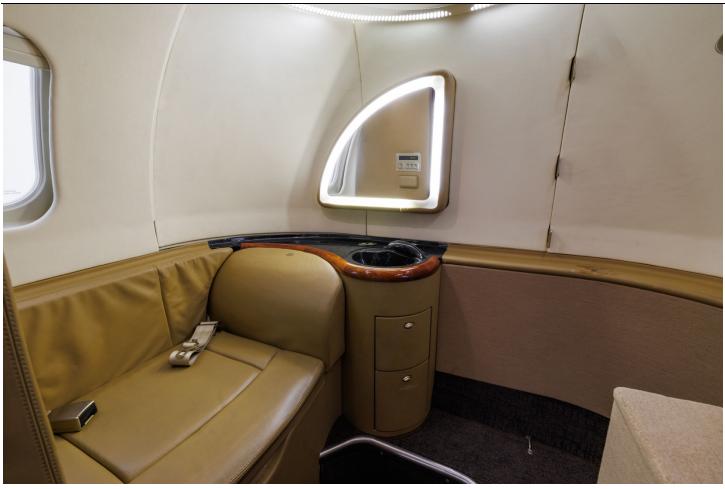

## **INTERIOR:**

Executive 8 Passenger Configuration Consisting of a Double 4-Place Club Arrangement completed in Tan Leather, Aircell GoGo Biz w/ATG-2000 Broadband Wi-Fi, Airshow 500 Fwd Bulkhead Monitors, 110-Volt AC outlets, Dual Handsets & Aft Belted Lav