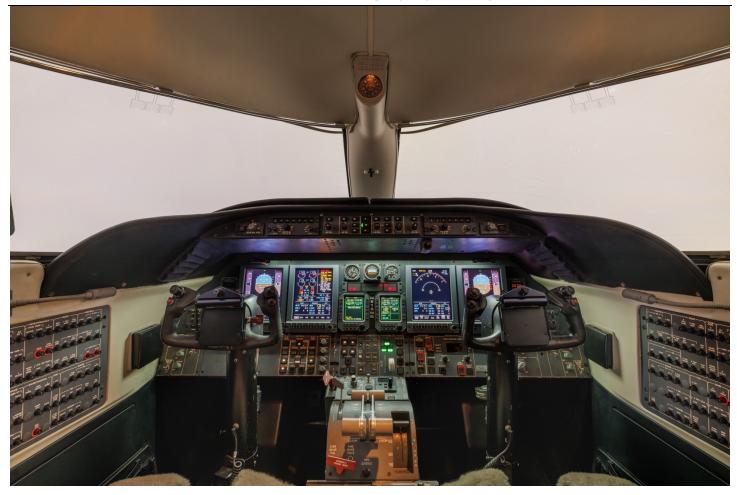

## **AVIONICS: Honeywell Primus 1000**

Primus Elite LCD STC ST04194CH Dual Universal UNS-1Ewsp WAAS Dual Honeywell RNZ-851 Nav's Honeywell TCAS-II w/change 7.1 Honeywell Primus 880 Color Radar Honeywell Primus 880 Color Radar Honeywell KHF-950 w/SELCAL Dual Honeywell LCR-100 AHRS Honeywell SSCVR 30 min CVR Dual Honeywell DA-800 Dual Channels Artex 110-406 ELT XM Weather ACASS Compliant MTOW Increase

# WAAS/LP/ADS-B

Dual Honeywell RCZ-833 w/8.33 kHz spacing Honeywell RT-300 Radar Altimeter Dual Honeywell Transponders Honeywell EPWS w/windshear Taws Dual Honeywell DME's Dual Honeywell ADF's Dual Honeywell IC-600's Dual Honeywell AZ-850 micro data computers Dual Angle of Attack Indicators Universal SSDTU Transfer units Rosen Visors Optional Logo Lights