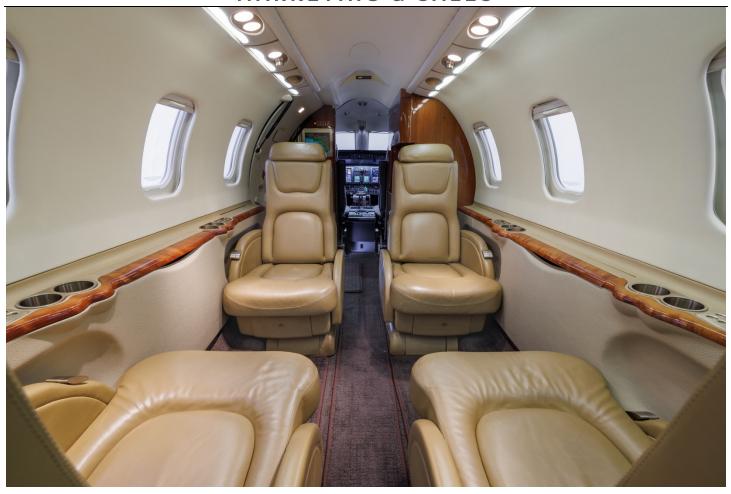

## **INTERIOR:**

Executive 8 Passenger Configuration Consisting of a Double 4-Place Club Arrangement completed in Tan Leather, Aircell GoGo Biz w/ATG-2000 Broadband Wi-Fi, Airshow 500 Fwd Bulkhead Monitors, 110-Volt AC outlets, Dual Handsets & Aft Belted Lav