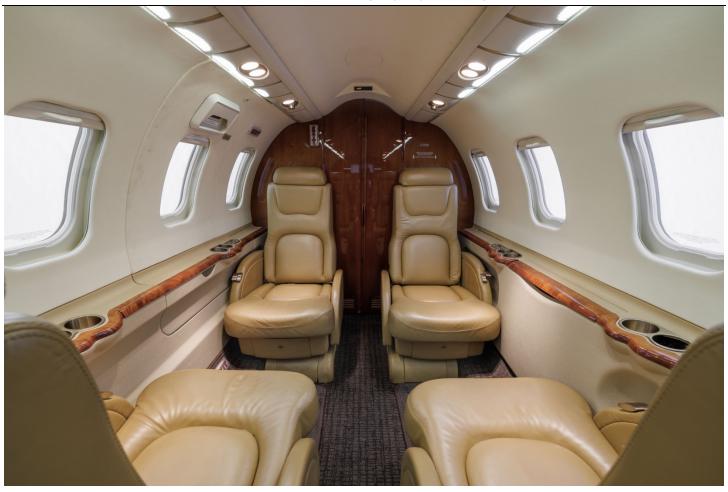

## **INTERIOR:**

Executive 8 Passenger Configuration Consisting of a Double 4-Place Club Arrangement completed in Tan Leather, Aircell GoGo Biz w/ATG-2000 Broadband Wi-Fi, Airshow 500 Fwd Bulkhead Monitors, 110-Volt AC outlets, Dual Handsets & Aft Belted Lav