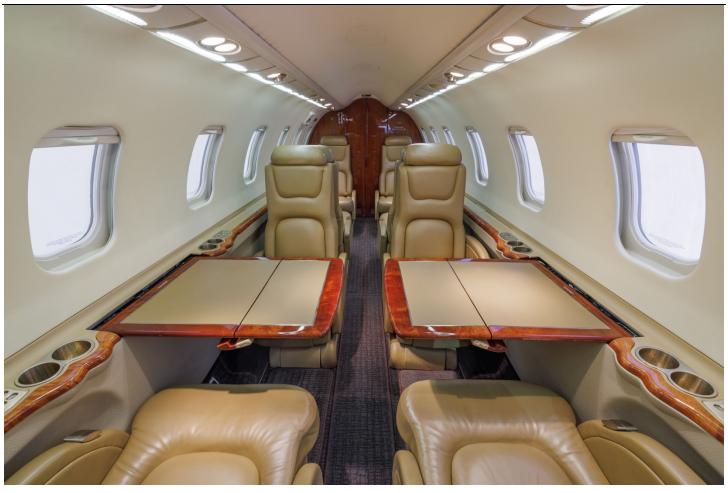

## **INTERIOR:**

Executive 8 Passenger Configuration Consisting of a Double 4-Place Club Arrangement completed in Tan Leather, Aircell GoGo Biz w/ATG-2000 Broadband Wi-Fi, Airshow 500 Fwd Bulkhead Monitors, 110-Volt AC outlets, Dual Handsets & Aft Belted Lav