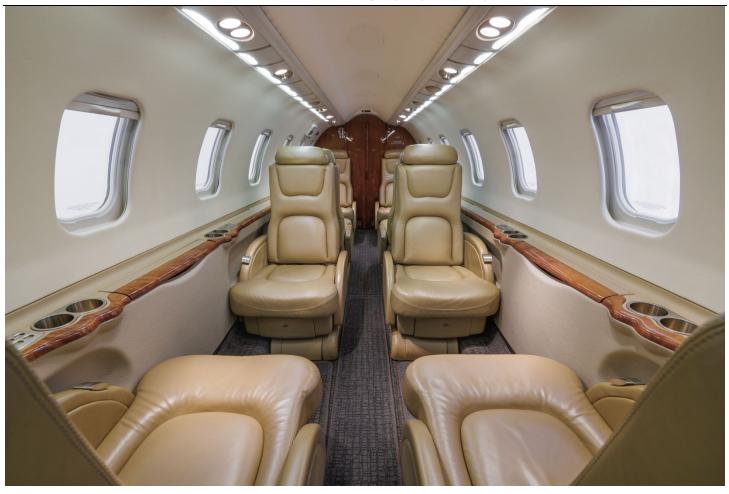

## **INTERIOR:**

Executive 8 Passenger Configuration Consisting of a Double 4-Place Club Arrangement completed in Tan Leather, Aircell GoGo Biz w/ATG-2000 Broadband Wi-Fi, Airshow 500 Fwd Bulkhead Monitors, 110-Volt AC outlets, Dual Handsets & Aft Belted Lav