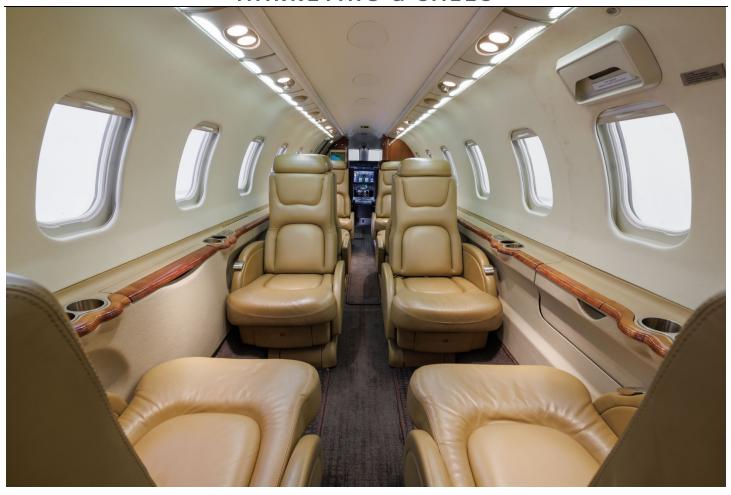

## **INTERIOR:**

Executive 8 Passenger Configuration Consisting of a Double 4-Place Club Arrangement completed in Tan Leather, Aircell GoGo Biz w/ATG-2000 Broadband Wi-Fi, Airshow 500 Fwd Bulkhead Monitors, 110-Volt AC outlets, Dual Handsets & Aft Belted Lav