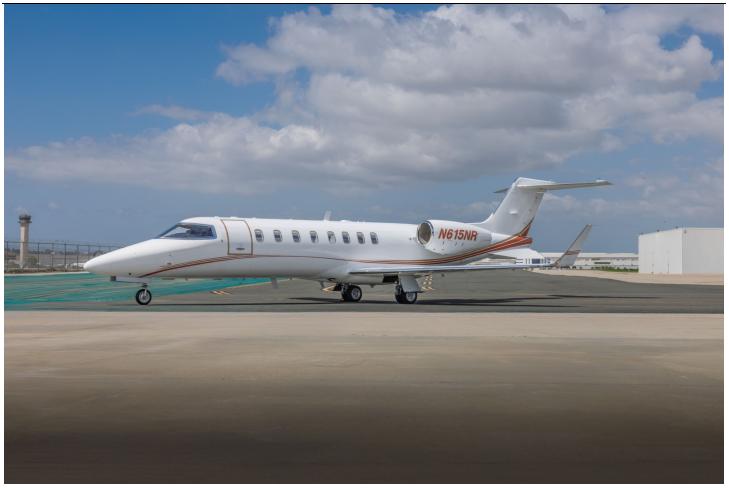

INTERNATIONAL AIRCRAFT MARKETING & SALES

> 2001 LEARJET 45 SERIAL NUMBER: 45-131 REGISTRATION: N615NR

# **EXTERIOR:**

Overall Matterhorn White W/Acry Glo Silver Platinum Metallic, Dark Camel Metallic & Imron Iron Coal Metallic Accent Stripes.

**MAINTENANCE:** CAMP Tracking