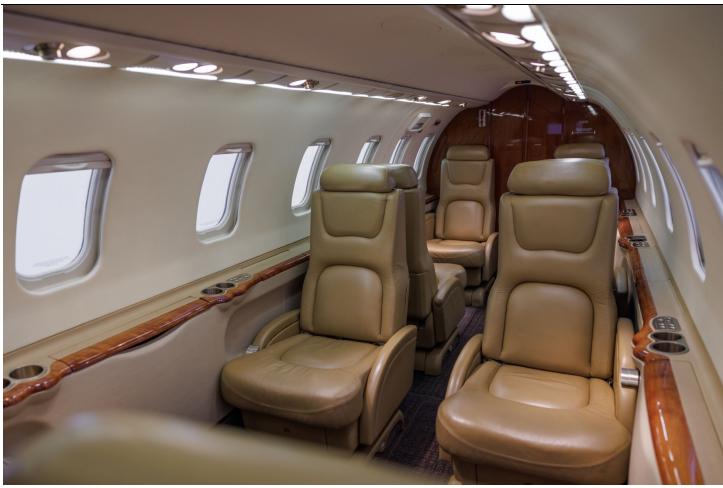

## **INTERIOR:**

Executive 8 Passenger Configuration Consisting of a Double 4-Place Club Arrangement completed in Tan Leather, Aircell GoGo Biz w/ATG-2000 Broadband Wi-Fi, Airshow 500 Fwd Bulkhead Monitors, 110-Volt AC outlets, Dual Handsets & Aft Belted Lav