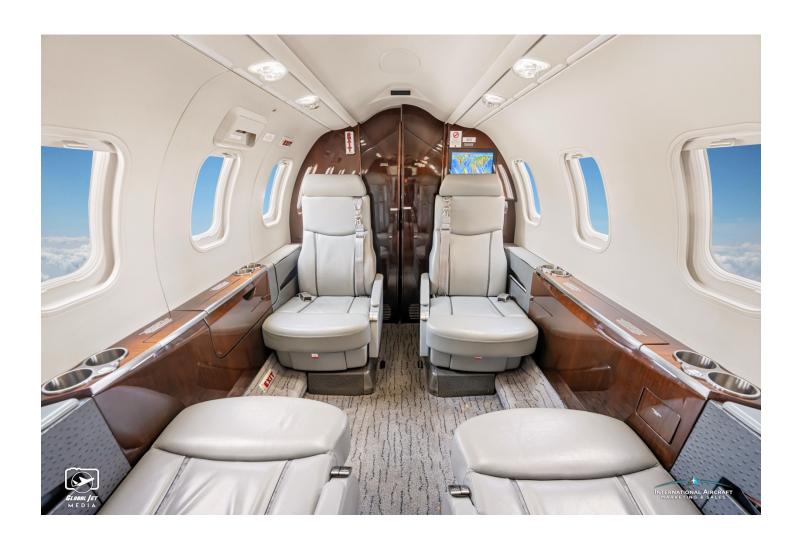

2- Honeywell AV-850A 2- Honeywell RM-855

2- Honeywell AZ-950 Heated baggage Compartment

XM Graphical Weather Belted Lav

INTERIOR: 2009

Executive 9 Passenger Gray Leather Double Club, Galley Rest Seat
Neutral-Colored Ultra-Leather Headliner Neutral-Colored Ultra-Leather Upper Sidewalls

FWD Galley w/Solid Countertop Airshow 410, AFT Bulkhead Monitor

3- 110v AC Outlets Belted AFT Lav

EXTERIOR: 2009

Overall Matterhorn White Green & Gold Accent Stripping

**MAINTENANCE:** 

Phase A (12mth) Phase B (24mth) c/w 2024 \*in progress – 96mth Gear Inspection c/w 2025
Phase C (48mth) Due June 2026 \*in progress – APU Turbine Rotor c/w 2025
Phase D (96mth) Due June 2030 \*in progress – RVSM Checks c/w 2025