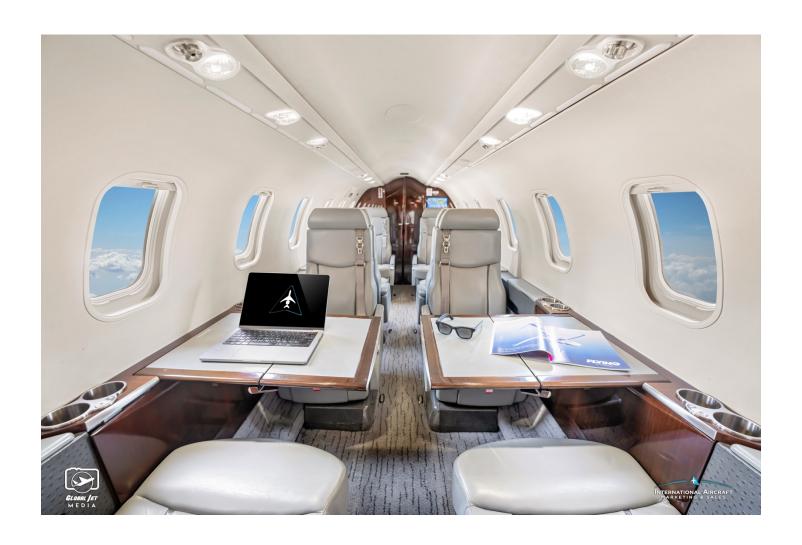

2- Honeywell AV-850A 2- Honeywell RM-855

2- Honeywell AZ-950 Heated baggage Compartment

XM Graphical Weather Belted Lav

INTERIOR: 2009

Executive 9 Passenger Gray Leather Double Club, Galley Rest Seat
Neutral-Colored Ultra-Leather Headliner Neutral-Colored Ultra-Leather Upper Sidewalls

FWD Galley w/Solid Countertop Airshow 410, AFT Bulkhead Monitor

3- 110v AC Outlets Belted AFT Lav

EXTERIOR: 2009

Overall Matterhorn White Green & Gold Accent Stripping

**MAINTENANCE:** 

Phase A (12mth) Phase B (24mth) c/w 2024 \*in progress – 96mth Gear Inspection c/w 2025
Phase C (48mth) Due June 2026 \*in progress – APU Turbine Rotor c/w 2025
Phase D (96mth) Due June 2030 \*in progress – RVSM Checks c/w 2025