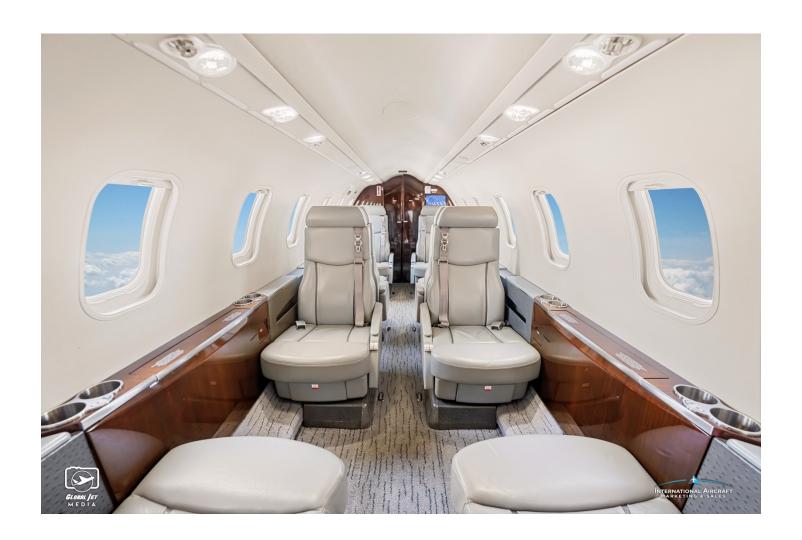

2- Honeywell AV-850A 2- Honeywell RM-855

2- Honeywell AZ-950 Heated baggage Compartment

XM Graphical Weather Belted Lav

INTERIOR: 2009

Executive 9 Passenger Gray Leather Double Club, Galley Rest Seat
Neutral-Colored Ultra-Leather Headliner Neutral-Colored Ultra-Leather Upper Sidewalls

FWD Galley w/Solid Countertop Airshow 410, AFT Bulkhead Monitor

3- 110v AC Outlets Belted AFT Lav

EXTERIOR: 2009

Overall Matterhorn White Green & Gold Accent Stripping

**MAINTENANCE:** 

Phase A (12mth) Phase B (24mth) c/w 2024 \*in progress – 96mth Gear Inspection c/w 2025
Phase C (48mth) Due June 2026 \*in progress – APU Turbine Rotor c/w 2025
Phase D (96mth) Due June 2030 \*in progress – RVSM Checks c/w 2025