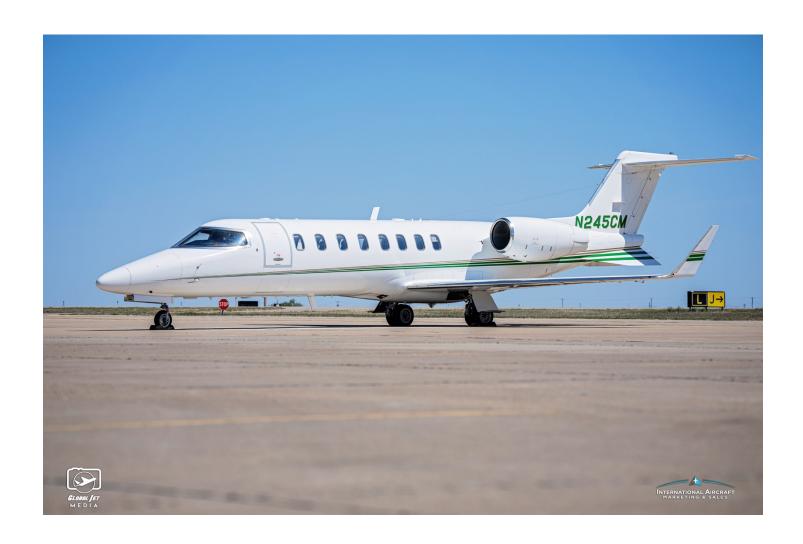

Serial Number: 45-403

Registration: N245CM

AIRFRAME:

TTSN: 5,015 CSN: 3,856

**ENGINES**: TFE731-20BR-1B (6,000 TBO)

MSP Gold - 150hrs minimum - \$521.71/eng/hr

132169C 132170C Engine 1: Engine 2: TTSN: TTSN: 5.015 5.015 Remaining: 985 Remaining: 985 CSN: 3.875 CSN: 3.875

Serial Number: 45-403

**Registration: N245CM** 