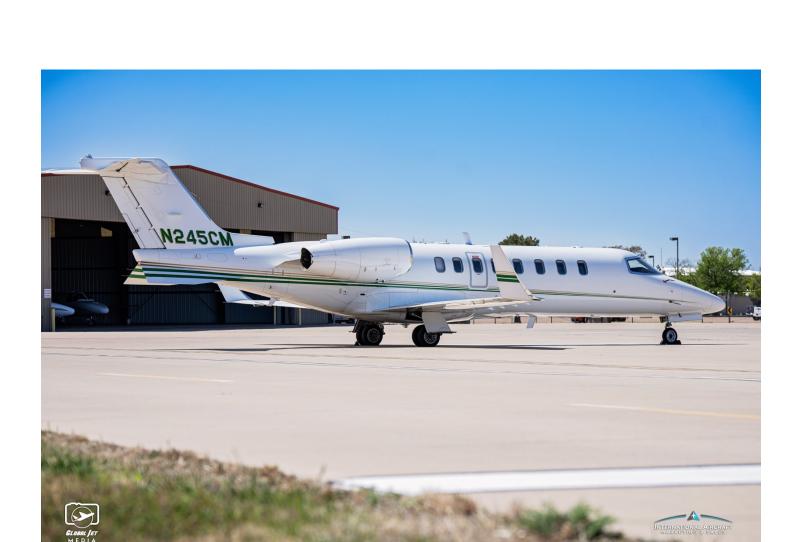

Serial Number: 45-403

Registration: N245CM

AIRFRAME:

TTSN: 5,015 CSN: 3,856

**ENGINES**: TFE731-20BR-1B (6,000 TBO)

MSP Gold - 150hrs minimum - \$521.71/eng/hr

132169C 132170C Engine 1: Engine 2: TTSN: TTSN: 5.015 5.015 Remaining: 985 Remaining: 985 CSN: 3.875 CSN: 3.875

Serial Number: 45-403

**Registration: N245CM** 