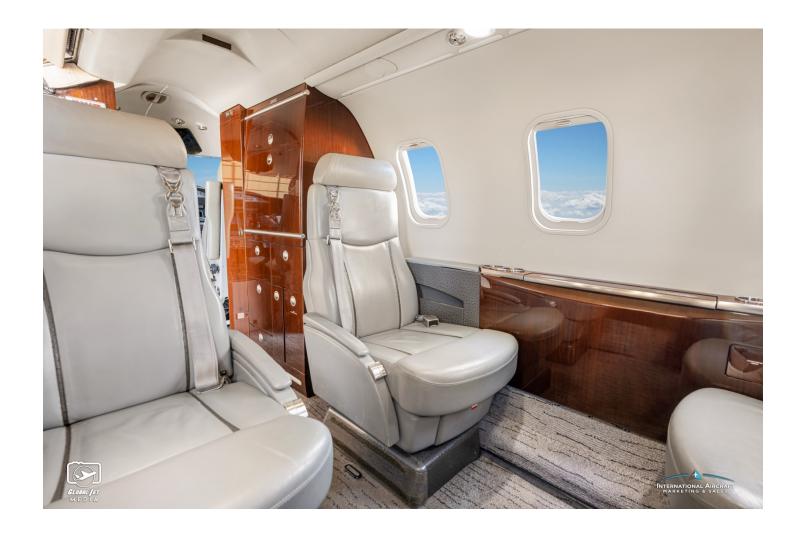

2- Honeywell AV-850A 2- Honeywell RM-855

2- Honeywell AZ-950 Heated baggage Compartment

XM Graphical Weather Belted Lav

INTERIOR: 2009

Executive 9 Passenger Gray Leather Double Club, Galley Rest Seat
Neutral-Colored Ultra-Leather Headliner Neutral-Colored Ultra-Leather Upper Sidewalls

FWD Galley w/Solid Countertop Airshow 410, AFT Bulkhead Monitor

3- 110v AC Outlets Belted AFT Lav

EXTERIOR: 2009

Overall Matterhorn White Green & Gold Accent Stripping

**MAINTENANCE:** 

Phase A (12mth) Phase B (24mth) c/w 2024 \*in progress – 96mth Gear Inspection c/w 2025
Phase C (48mth) Due June 2026 \*in progress – APU Turbine Rotor c/w 2025
Phase D (96mth) Due June 2030 \*in progress – RVSM Checks c/w 2025