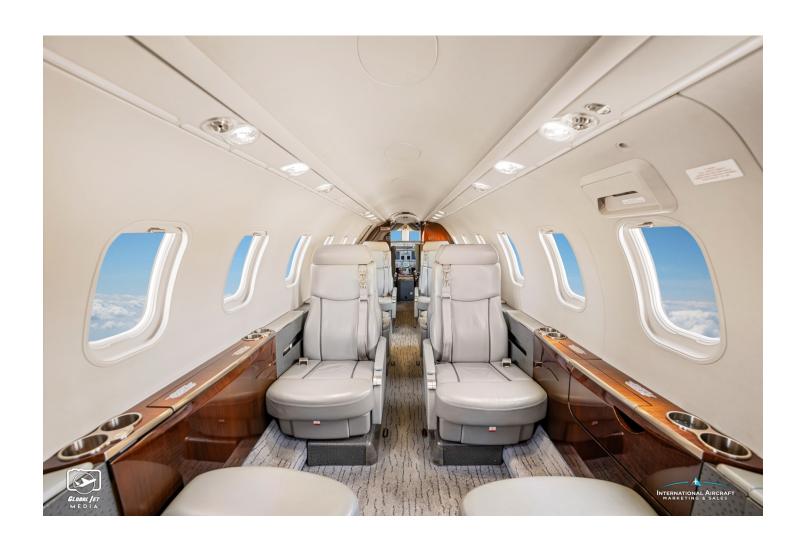

2- Honeywell AV-850A 2- Honeywell RM-855

2- Honeywell AZ-950 Heated baggage Compartment

XM Graphical Weather Belted Lav

INTERIOR: 2009

Executive 9 Passenger Gray Leather Double Club, Galley Rest Seat
Neutral-Colored Ultra-Leather Headliner Neutral-Colored Ultra-Leather Upper Sidewalls