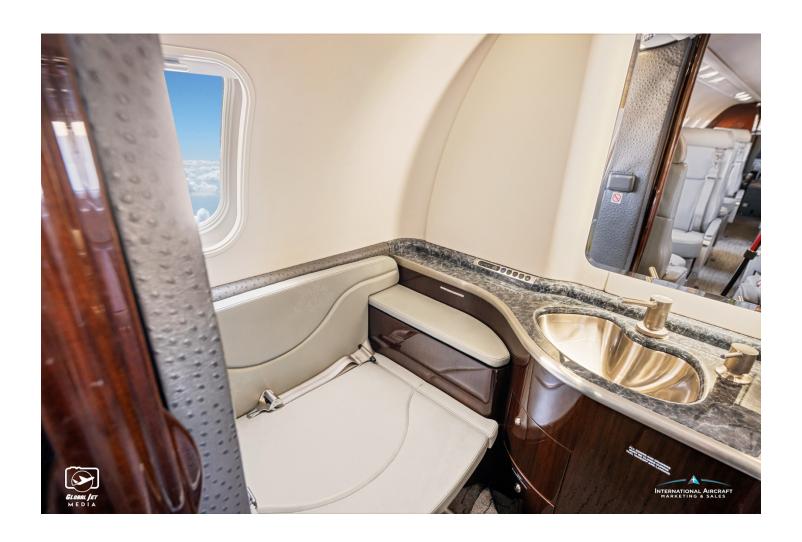

2- Honeywell AV-850A 2- Honeywell RM-855

2- Honeywell AZ-950 Heated baggage Compartment

XM Graphical Weather Belted Lav

INTERIOR: 2009

Executive 9 Passenger Gray Leather Double Club, Galley Rest Seat
Neutral-Colored Ultra-Leather Headliner Neutral-Colored Ultra-Leather Upper Sidewalls

FWD Galley w/Solid Countertop Airshow 410, AFT Bulkhead Monitor

3- 110v AC Outlets Belted AFT Lav

EXTERIOR: 2009

Overall Matterhorn White Green & Gold Accent Stripping

**MAINTENANCE:** 

Phase A (12mth) Phase B (24mth) c/w 2024 \*in progress – 96mth Gear Inspection c/w 2025
Phase C (48mth) Due June 2026 \*in progress – APU Turbine Rotor c/w 2025
Phase D (96mth) Due June 2030 \*in progress – RVSM Checks c/w 2025