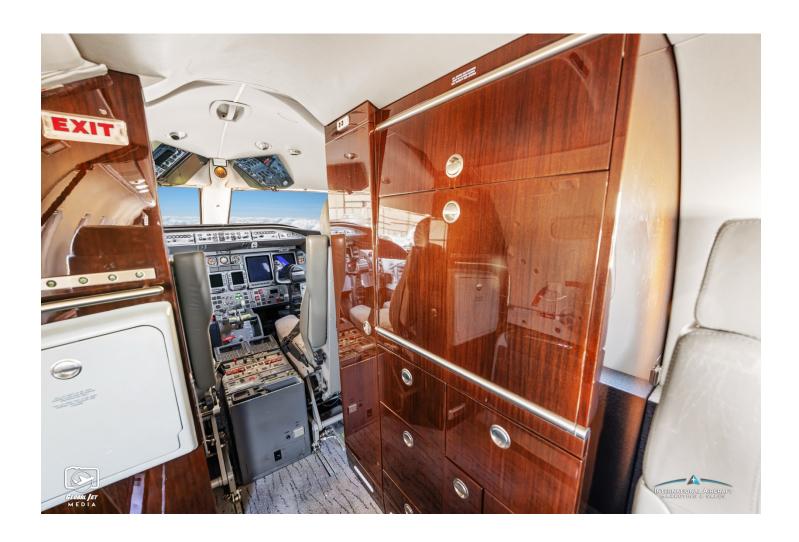

2- Honeywell AV-850A 2- Honeywell RM-855

2- Honeywell AZ-950 Heated baggage Compartment

XM Graphical Weather Belted Lav

INTERIOR: 2009

Executive 9 Passenger Gray Leather Double Club, Galley Rest Seat
Neutral-Colored Ultra-Leather Headliner Neutral-Colored Ultra-Leather Upper Sidewalls

FWD Galley w/Solid Countertop Airshow 410, AFT Bulkhead Monitor

3- 110v AC Outlets Belted AFT Lav

EXTERIOR: 2009

Overall Matterhorn White Green & Gold Accent Stripping

**MAINTENANCE:** 

Phase A (12mth) Phase B (24mth) c/w 2024 \*in progress – 96mth Gear Inspection c/w 2025
Phase C (48mth) Due June 2026 \*in progress – APU Turbine Rotor c/w 2025
Phase D (96mth) Due June 2030 \*in progress – RVSM Checks c/w 2025