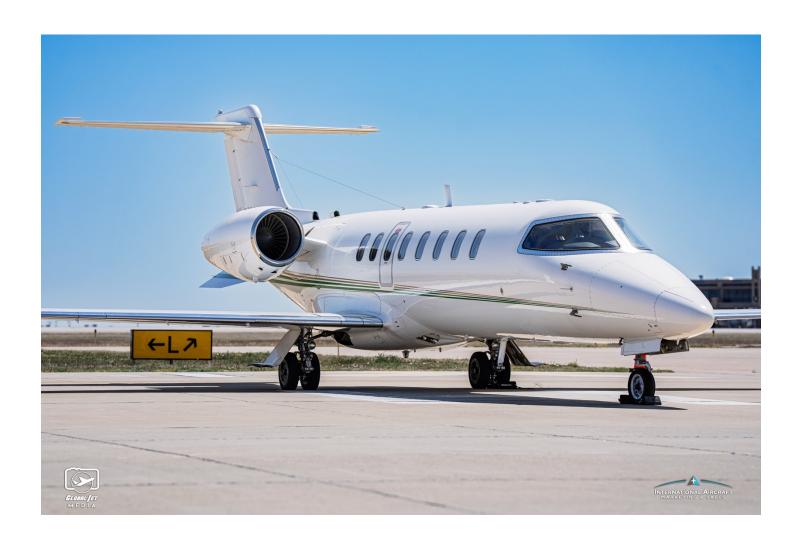

Serial Number: 45-403

Registration: N245CM

AIRFRAME:

TTSN: 5,015 CSN: 3,856

**ENGINES**: TFE731-20BR-1B (6,000 TBO)

MSP Gold - 150hrs minimum - \$521.71/eng/hr

132169C 132170C Engine 1: Engine 2: TTSN: TTSN: 5.015 5.015 Remaining: 985 Remaining: 985 CSN: 3.875 CSN: 3.875

Serial Number: 45-403

**Registration: N245CM** 