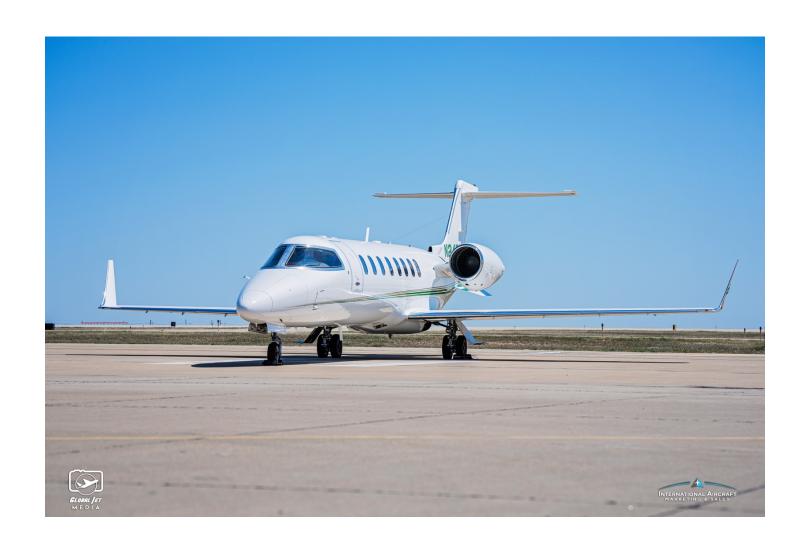

Serial Number: 45-403

Registration: N245CM

AIRFRAME:

TTSN: 5,015 CSN: 3,856

**ENGINES**: TFE731-20BR-1B (6,000 TBO)

MSP Gold - 150hrs minimum - \$521.71/eng/hr

132169C 132170C Engine 1: Engine 2: TTSN: TTSN: 5.015 5.015 Remaining: 985 Remaining: 985 CSN: 3.875 CSN: 3.875

Serial Number: 45-403

**Registration: N245CM** 