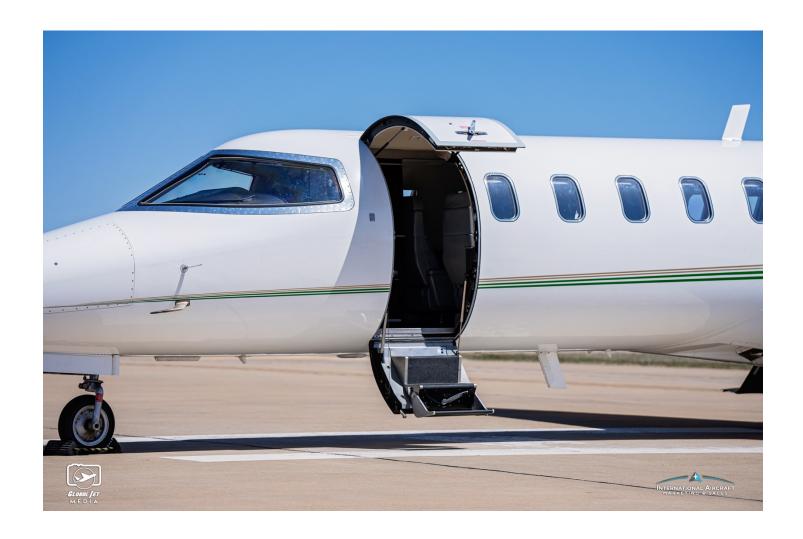

Serial Number: 45-403

Registration: N245CM

AIRFRAME:

TTSN: 5,015 CSN: 3,856

**ENGINES**: TFE731-20BR-1B (6,000 TBO)

MSP Gold - 150hrs minimum - \$521.71/eng/hr

132169C 132170C Engine 1: Engine 2: TTSN: TTSN: 5.015 5.015 Remaining: 985 Remaining: 985 CSN: 3.875 CSN: 3.875

Serial Number: 45-403

**Registration: N245CM** 