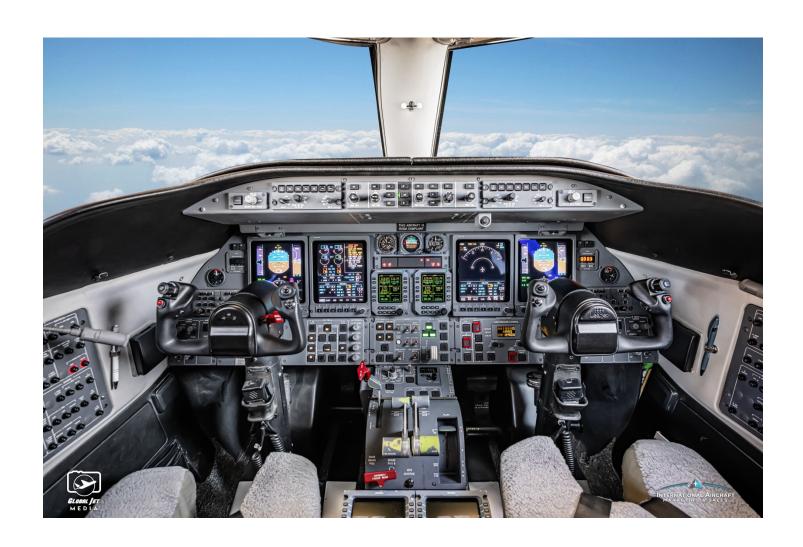

**AUXILIARY POWER UNIT:** 

MSP Gold - 75hr minimum - \$167.23/hr

S/N: P-442

TTSN: 2,012 CSN: 4,236

**AVIONICS**: Honeywell Primus 1000

Autopilot: Honeywell IFCS Comm. Radios: 2 Honeywell RCZ-833M w/8.33

Cockpit Voice Recorder (CVR): Honeywell SSCVR Elec. Flight Intr. System (EFIS): 4-DU-870

Hi-Frequency: Bendix/King KHF-1050 Nav Radios: 2 Honeywell RNZ-851 w/FM Immunity

Radar Altimeter: Honeywell RT-300 SATCOM: Collins ICS-200 Iridium
TAWS: Honeywell Mark V EGPWS w/Windshear TCAS: TCAS 2000 TCAS-II w/Change 7

Weather Radar: Honeywell Primus 880 (color) Flight Management System: UNS-1Ew (2018 STC)

**ADDITIONAL FEATURES:** 

ADS-B Out WAAS/LPV

2- Angle Of Attack Indicators Artex C406-2 ELT

2- Honeywell IC-600 Advanced Performance Database