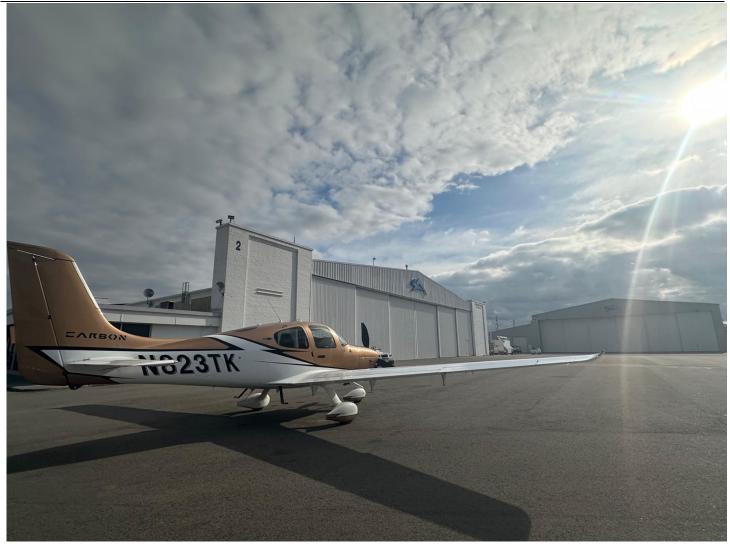

# 2023 Cirrus SR22 G6 Turbo Serial Number: 9153 **Registration: N823TK**

**AIRFRAME:** 

186 Total Flight Time

Hobbs

**ENGINES:** Turbocharged Lycoming TSIO-550K (2,200hr TBO)

186 **TTSN** 

**PROPELLER:** Hartzell 3-Blade Carbon Composite

**INTERIOR:** 

4+1, Pilot

**EXTERIOR:** 

White, Black, and Gold

Weight Data & Equipment List:

Basic Empty Weight: 2493 lb Total Moment/1000: 349.084 Center of Gravity: F.S.140.0