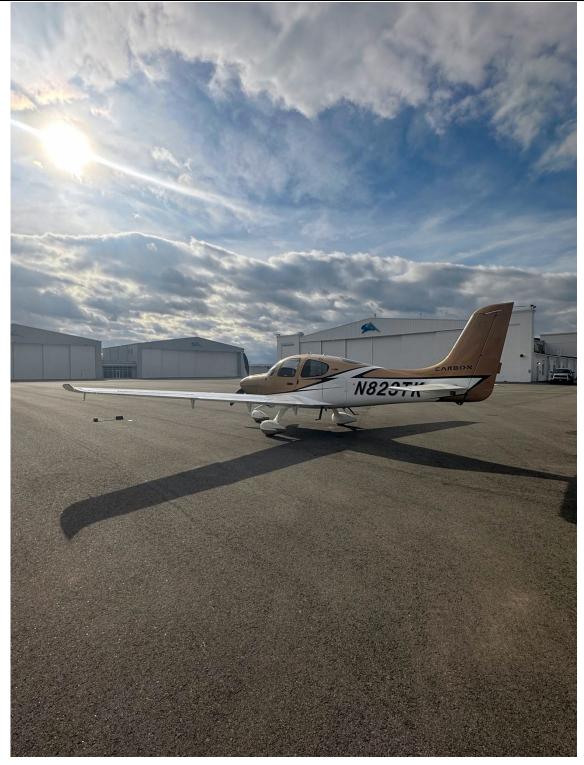

# 2023 Cirrus SR22 G6 Turbo Serial Number: 9153 **Registration: N823TK**

**AIRFRAME:** 

186 Total Flight Time

Hobbs

**ENGINES:** Turbocharged Lycoming TSIO-550K (2,200hr TBO)

186 **TTSN** 

**PROPELLER:** Hartzell 3-Blade Carbon Composite

**INTERIOR:** 

4+1, Pilot

**EXTERIOR:** 

White, Black, and Gold

Weight Data & Equipment List:

Basic Empty Weight: 2493 lb Total Moment/1000: 349.084 Center of Gravity: F.S.140.0