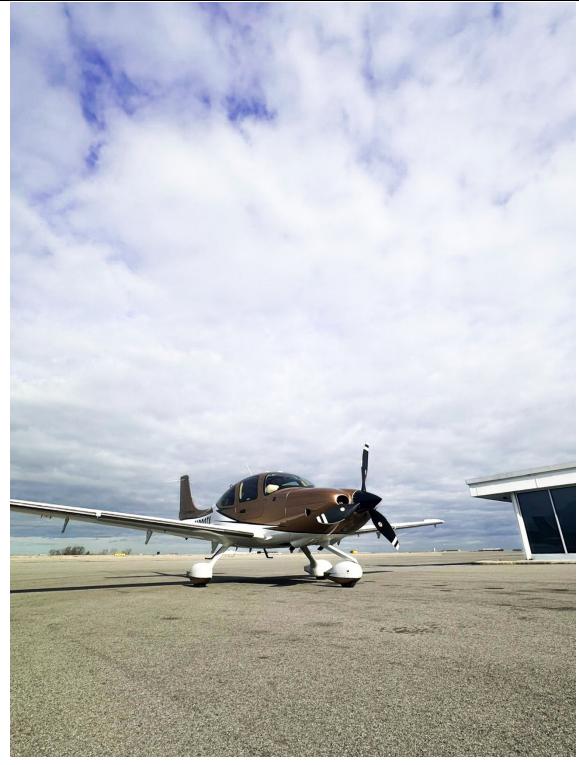

# 2023 Cirrus SR22 G6 Turbo Serial Number: 9153 **Registration: N823TK**

**AIRFRAME:** 

186 Total Flight Time

Hobbs

**ENGINES:** Turbocharged Lycoming TSIO-550K (2,200hr TBO)

186 **TTSN** 

**PROPELLER:** Hartzell 3-Blade Carbon Composite

**INTERIOR:** 

4+1, Pilot

**EXTERIOR:** 

White, Black, and Gold

Weight Data & Equipment List:

Basic Empty Weight: 2493 lb Total Moment/1000: 349.084 Center of Gravity: F.S.140.0