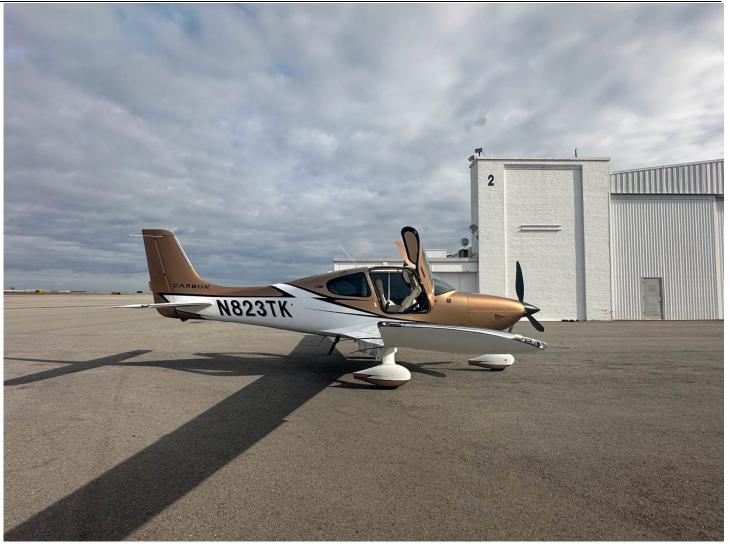

# 2023 Cirrus SR22 G6 Turbo Serial Number: 9153 **Registration: N823TK**

**AIRFRAME:** 

186 Total Flight Time

Hobbs

**ENGINES:** Turbocharged Lycoming TSIO-550K (2,200hr TBO)

186 **TTSN** 

**PROPELLER:** Hartzell 3-Blade Carbon Composite

**INTERIOR:** 

4+1, Pilot

**EXTERIOR:** 

White, Black, and Gold

Weight Data & Equipment List:

Basic Empty Weight: 2493 lb Total Moment/1000: 349.084 Center of Gravity: F.S.140.0