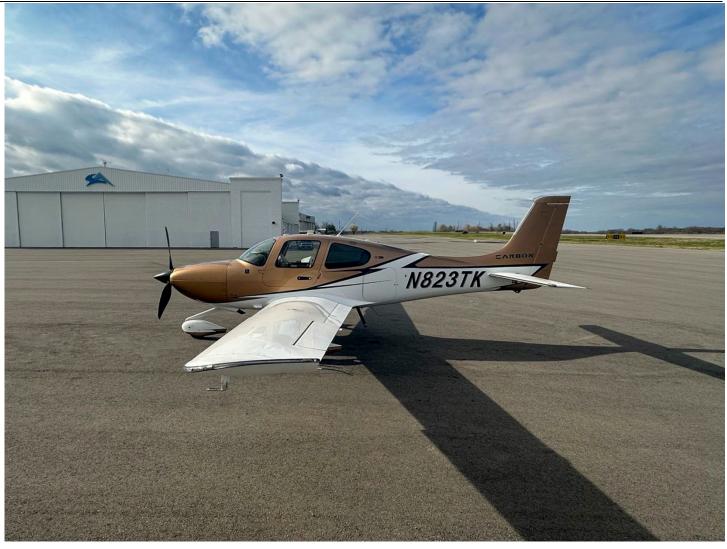

# 2023 Cirrus SR22 G6 Turbo Serial Number: 9153 **Registration: N823TK**

**AIRFRAME:** 

186 Total Flight Time

Hobbs

**ENGINES:** Turbocharged Lycoming TSIO-550K (2,200hr TBO)

186 **TTSN** 

**PROPELLER:** Hartzell 3-Blade Carbon Composite

**INTERIOR:** 

4+1, Pilot

**EXTERIOR:** 

White, Black, and Gold

Weight Data & Equipment List:

Basic Empty Weight: 2493 lb Total Moment/1000: 349.084 Center of Gravity: F.S.140.0