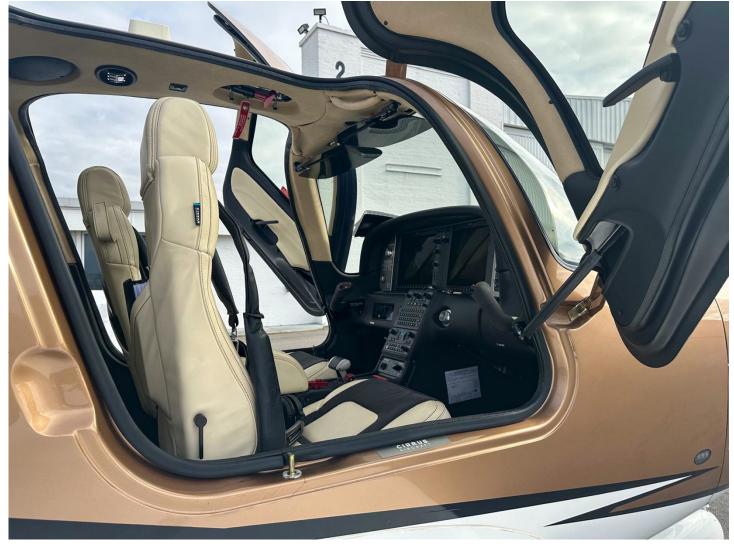

186 **TTSN** 

**AVIONICS:** 

**Garmin G1000 Avionics Suite** 

Cirrus Perspective+ by Garmin Avionics Suite

**Dual WAAS-enabled GPS** 

**Dual ADAHRS** 

Garmin SVT - Synthetic Vision Technology

Garmin 12-inch LED Displays

Garmin ChartView (Powered by Jeppesen)

Engine & Fuel Monitoring

Garmin SafeTaxi Surface Watch

Garmin GFC-700 Digital Autopilot

Yaw Damper

**ADDITIONAL EQUIPMENT:** 

ADS-B In/Out CO Detector FMS Keyboard

XM WX/Radio Receiver

**INTERIOR:** 

4+1, Pilot

**EXTERIOR:** 

White, Black, and Gold

Weight Data & Equipment List:

Basic Empty Weight: 2493 lb Total Moment/1000: 349.084 Center of Gravity: F.S.140.0