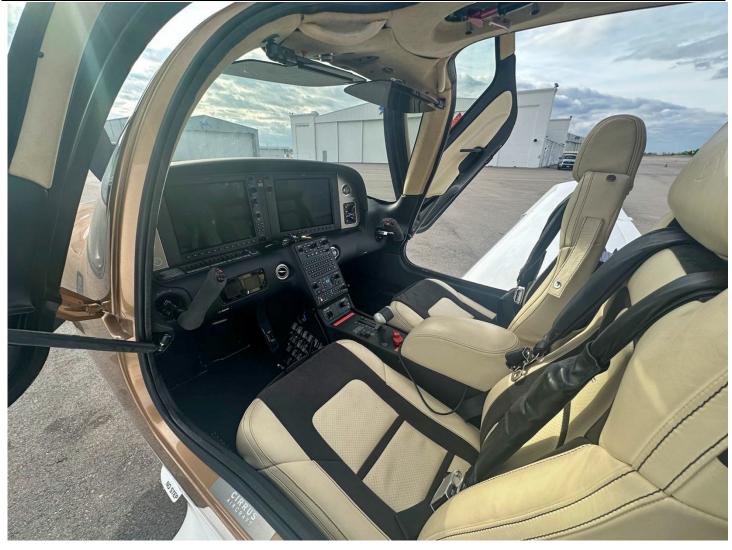

186 **TTSN** 

**AVIONICS:** 

**Garmin G1000 Avionics Suite** 

Cirrus Perspective+ by Garmin Avionics Suite

**Dual WAAS-enabled GPS** 

**Dual ADAHRS** 

Garmin SVT - Synthetic Vision Technology

Garmin 12-inch LED Displays

Garmin ChartView (Powered by Jeppesen)

Engine & Fuel Monitoring

Garmin SafeTaxi Surface Watch

Garmin GFC-700 Digital Autopilot

Yaw Damper

**ADDITIONAL EQUIPMENT:** 

ADS-B In/Out CO Detector FMS Keyboard

XM WX/Radio Receiver

**INTERIOR:** 

4+1, Pilot

**EXTERIOR:** 

White, Black, and Gold

Weight Data & Equipment List:

Basic Empty Weight: 2493 lb Total Moment/1000: 349.084 Center of Gravity: F.S.140.0