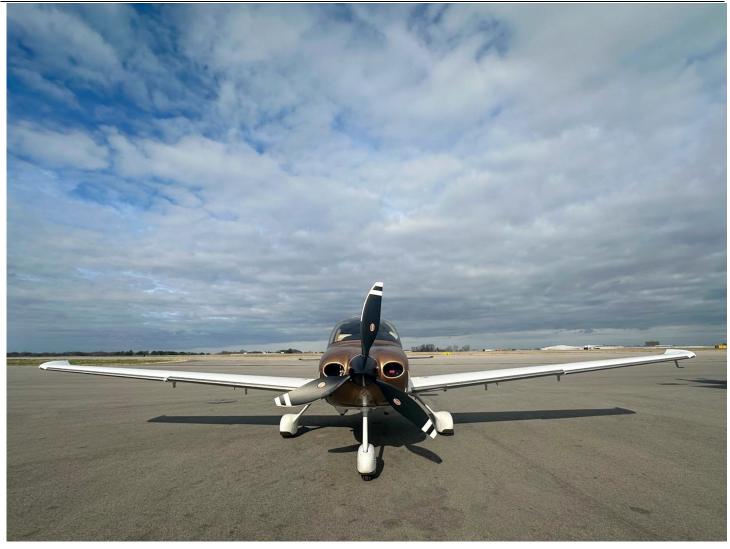

# 2023 Cirrus SR22 G6 Turbo Serial Number: 9153 **Registration: N823TK**

**AIRFRAME:** 

186 Total Flight Time

Hobbs

**ENGINES:** Turbocharged Lycoming TSIO-550K (2,200hr TBO)

186 **TTSN** 

**PROPELLER:** Hartzell 3-Blade Carbon Composite

**INTERIOR:** 

4+1, Pilot

**EXTERIOR:** 

White, Black, and Gold

Weight Data & Equipment List:

Basic Empty Weight: 2493 lb Total Moment/1000: 349.084 Center of Gravity: F.S.140.0