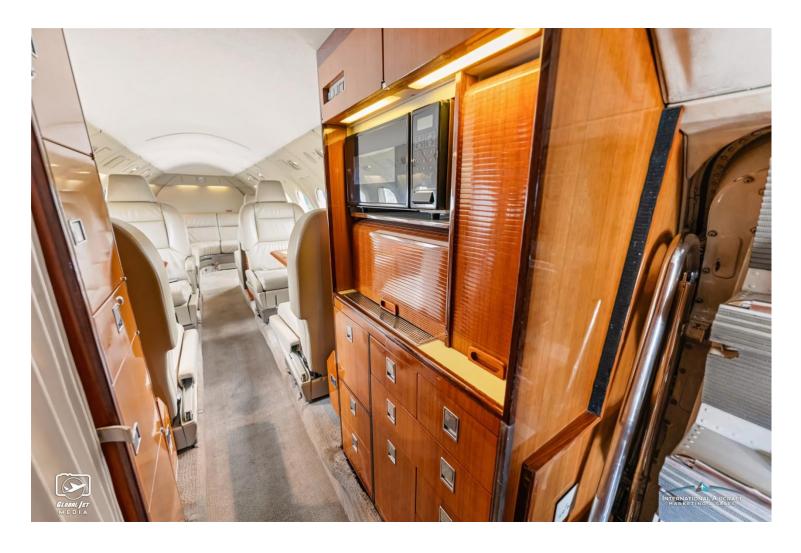

#### **INTERIOR:**

Executive 10 Passenger Configuration, Forward 4-Place Club, Aft Corner Seat, 5 -Place Corner Sofa, Forward Galley with a Coffeemaker and Microwave, Forward Crew Lav, Forward LCD Bulkhead Monitors & CD player, Honeywell Aspire 200LG Inmarsat Satellite System w/ Wi-Fi & Network Accelerator.