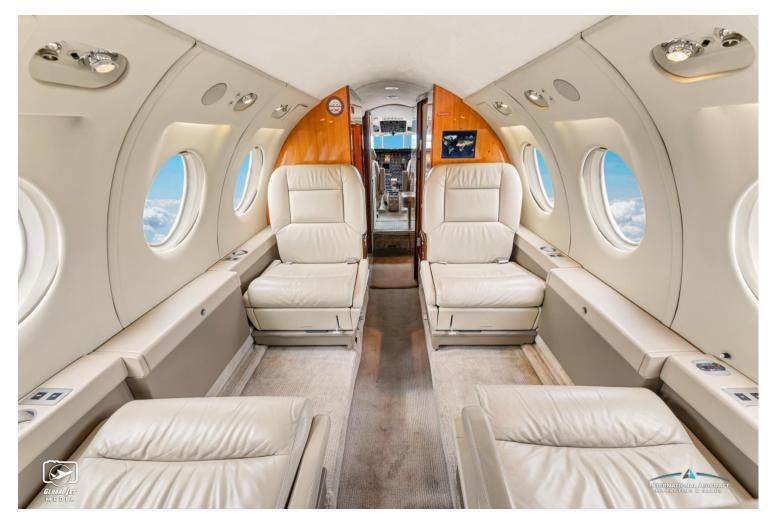

#### **INTERIOR:**

Executive 10 Passenger Configuration, Forward 4-Place Club, Aft Corner Seat, 5 -Place Corner Sofa, Forward Galley with a Coffeemaker and Microwave, Forward Crew Lav, Forward LCD Bulkhead Monitors & CD player, Honeywell Aspire 200LG Inmarsat Satellite System w/ Wi-Fi & Network Accelerator.