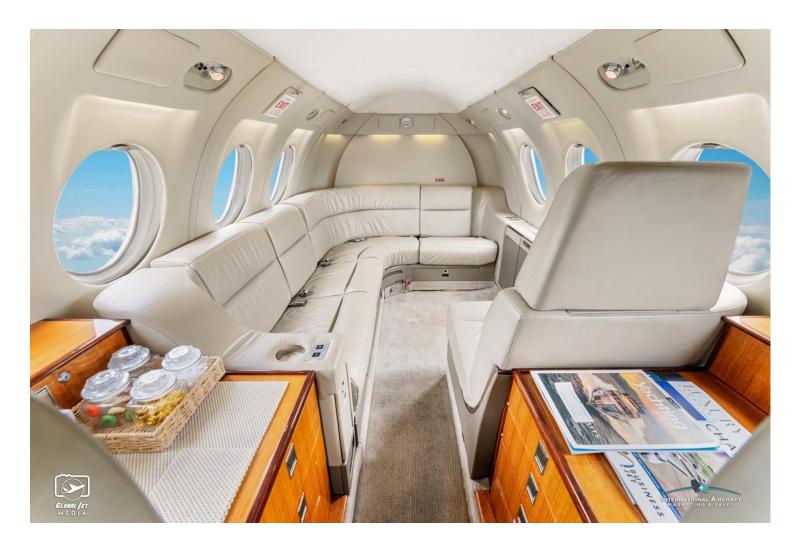

#### **INTERIOR:**

Executive 10 Passenger Configuration, Forward 4-Place Club, Aft Corner Seat, 5 -Place Corner Sofa, Forward Galley with a Coffeemaker and Microwave, Forward Crew Lav, Forward LCD Bulkhead Monitors & CD player, Honeywell Aspire 200LG Inmarsat Satellite System w/ Wi-Fi & Network Accelerator.