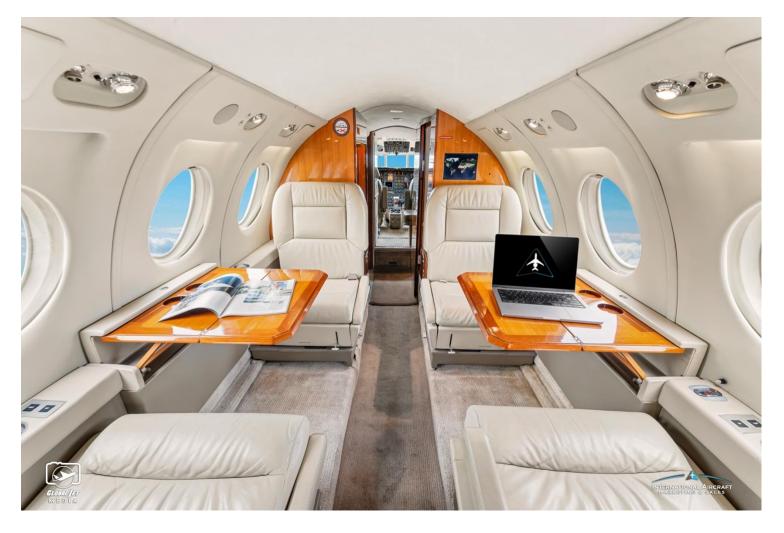

#### **INTERIOR:**

Executive 10 Passenger Configuration, Forward 4-Place Club, Aft Corner Seat, 5 -Place Corner Sofa, Forward Galley with a Coffeemaker and Microwave, Forward Crew Lav, Forward LCD Bulkhead Monitors & CD player, Honeywell Aspire 200LG Inmarsat Satellite System w/ Wi-Fi & Network Accelerator.