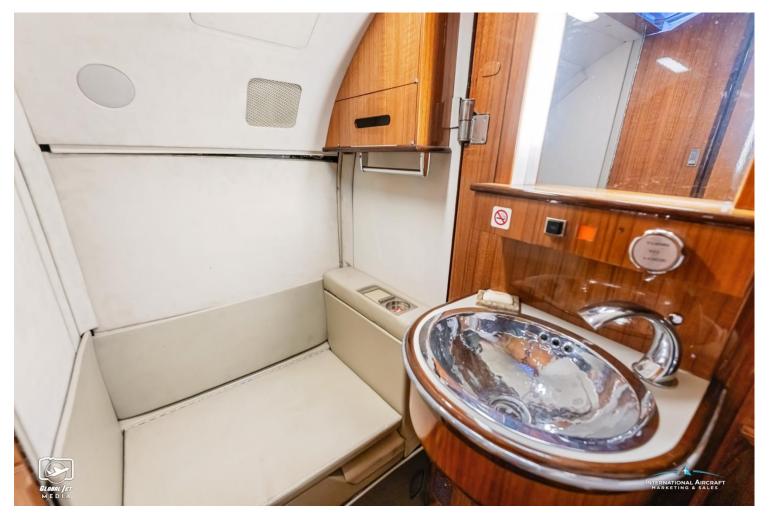

#### **INTERIOR:**

Executive 10 Passenger Configuration, Forward 4-Place Club, Aft Corner Seat, 5 -Place Corner Sofa, Forward Galley with a Coffeemaker and Microwave, Forward Crew Lav, Forward LCD Bulkhead Monitors & CD player, Honeywell Aspire 200LG Inmarsat Satellite System w/ Wi-Fi & Network Accelerator.