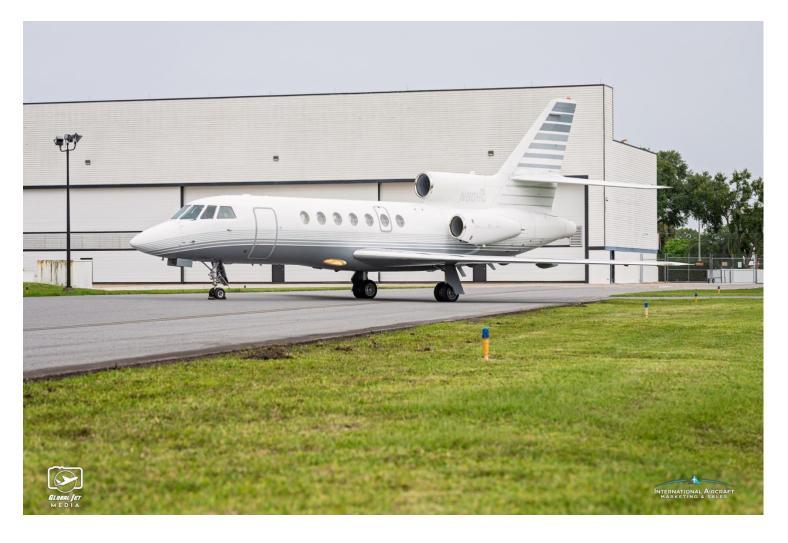

WifI Dual IRS RVSM

Thrust Reversers Flight Management Systems
Weather Radar FM Immunity Terrain Awareness & Warning System
Cockpit Voice Recorder Flight Data Recorder Emergency Locator Transmitter

#### **INTERIOR:**

Executive 10 Passenger Configuration, Forward 4-Place Club, Aft Corner Seat, 5 -Place Corner Sofa, Forward Galley with a Coffeemaker and Microwave, Forward Crew Lav, Forward LCD Bulkhead Monitors & CD player, Honeywell Aspire 200LG Inmarsat Satellite System w/ Wi-Fi & Network Accelerator.

#### **EXTERIOR:**

Matterhorn White with Gray Striping

#### **MAINTENANCE:**

1C Inspection Due 11/2027 Hangar Maintained 2C Inspection Due 11/2027 Complete Logbooks Landing Gear Overhaul Due 2027

#### AVAILABLE IMMEDIATELY, MAKE OFFER, CONTACT HALEY PERKINS 941-961-4245