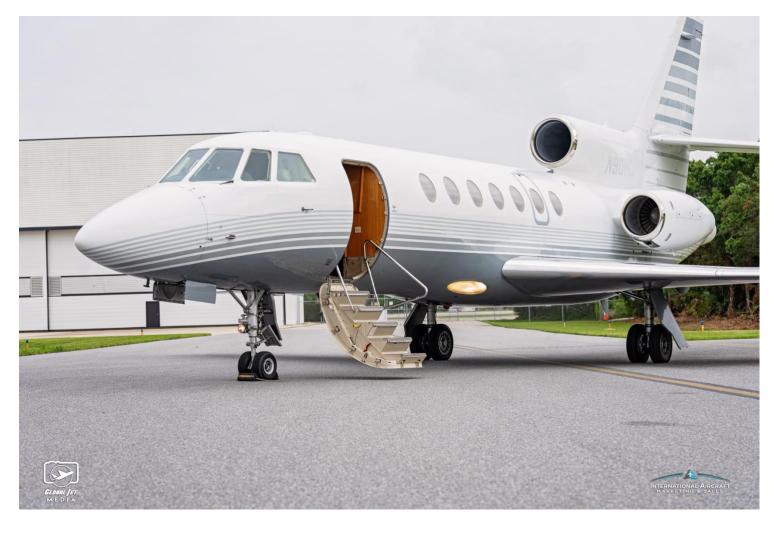

l IRS RVSM

Thrust Reversers Flight Management Systems
Weather Radar FM Immunity Terrain Awareness & Warning System
Cockpit Voice Recorder Flight Data Recorder Emergency Locator Transmitter

#### **INTERIOR:**

Executive 10 Passenger Configuration, Forward 4-Place Club, Aft Corner Seat, 5 -Place Corner Sofa, Forward Galley with a Coffeemaker and Microwave, Forward Crew Lav, Forward LCD Bulkhead Monitors & CD player, Honeywell Aspire 200LG Inmarsat Satellite System w/ Wi-Fi & Network Accelerator.

#### **EXTERIOR:**

Matterhorn White with Gray Striping

#### **MAINTENANCE:**

1C Inspection Due 11/2027 Hangar Maintained 2C Inspection Due 11/2027 Complete Logbooks Landing Gear Overhaul Due 2027

#### AVAILABLE IMMEDIATELY, MAKE OFFER, CONTACT HALEY PERKINS 941-961-4245