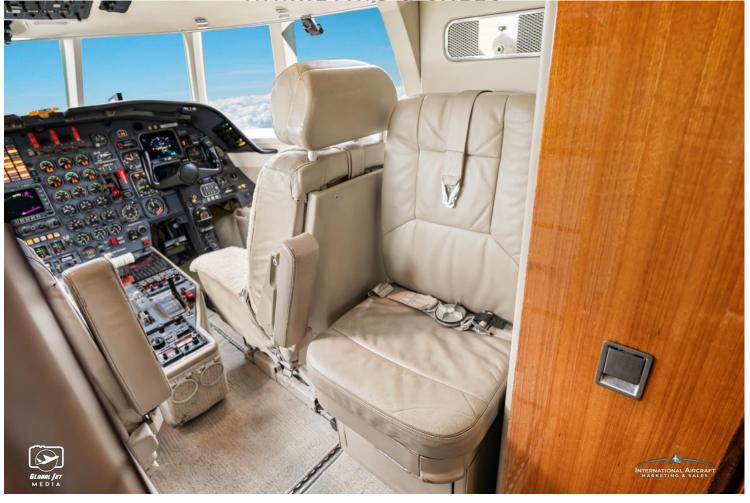

#### **INTERIOR:**

Executive 10 Passenger Configuration, Forward 4-Place Club, Aft Corner Seat, 5 -Place Corner Sofa, Forward Galley with a Coffeemaker and Microwave, Forward Crew Lav, Forward LCD Bulkhead Monitors & CD player, Honeywell Aspire 200LG Inmarsat Satellite System w/ Wi-Fi & Network Accelerator.