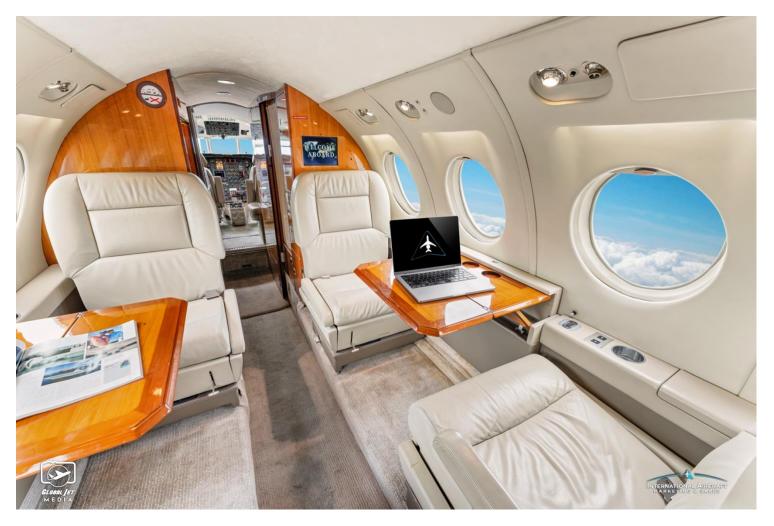

#### **INTERIOR:**

Executive 10 Passenger Configuration, Forward 4-Place Club, Aft Corner Seat, 5 -Place Corner Sofa, Forward Galley with a Coffeemaker and Microwave, Forward Crew Lav, Forward LCD Bulkhead Monitors & CD player, Honeywell Aspire 200LG Inmarsat Satellite System w/ Wi-Fi & Network Accelerator.