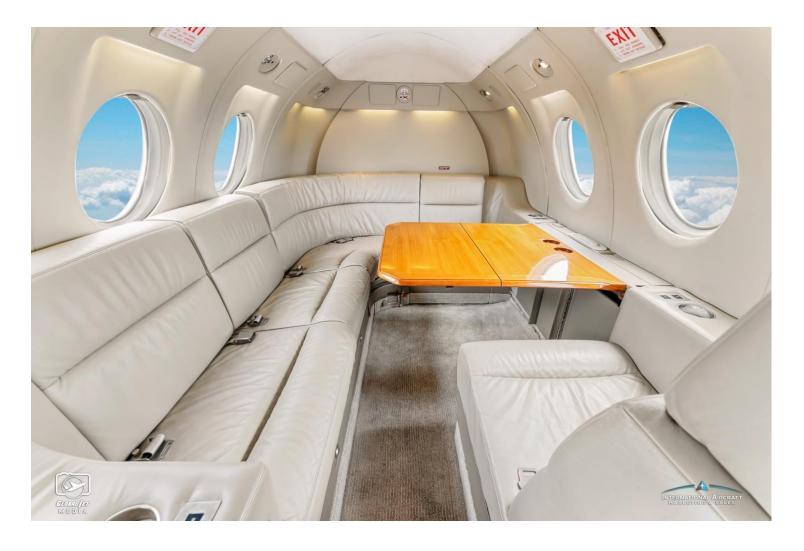

#### **INTERIOR:**

Executive 10 Passenger Configuration, Forward 4-Place Club, Aft Corner Seat, 5 -Place Corner Sofa, Forward Galley with a Coffeemaker and Microwave, Forward Crew Lav, Forward LCD Bulkhead Monitors & CD player, Honeywell Aspire 200LG Inmarsat Satellite System w/ Wi-Fi & Network Accelerator.