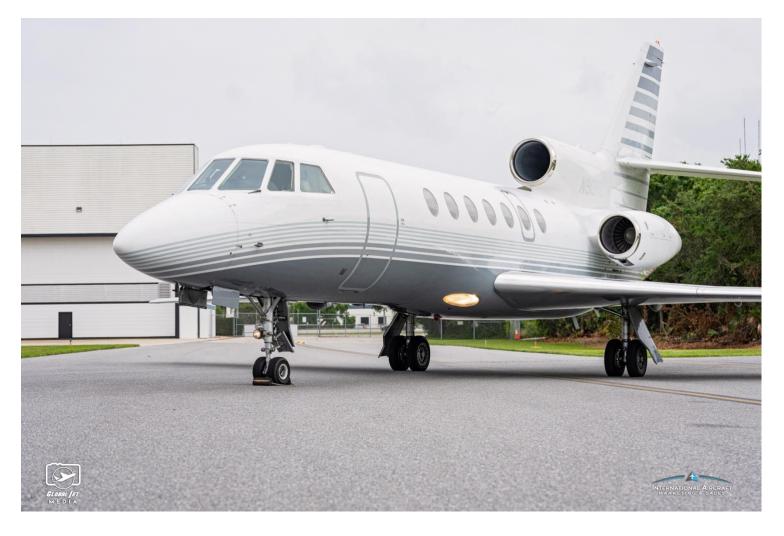

Speed Data/WifI Dual IRS RVSM

Thrust Reversers Flight Management Systems
Weather Radar FM Immunity Terrain Awareness & Warning System
Cockpit Voice Recorder Flight Data Recorder Emergency Locator Transmitter

#### **INTERIOR:**

Executive 10 Passenger Configuration, Forward 4-Place Club, Aft Corner Seat, 5 -Place Corner Sofa, Forward Galley with a Coffeemaker and Microwave, Forward Crew Lav, Forward LCD Bulkhead Monitors & CD player, Honeywell Aspire 200LG Inmarsat Satellite System w/ Wi-Fi & Network Accelerator.

#### **EXTERIOR:**

Matterhorn White with Gray Striping

#### **MAINTENANCE:**

1C Inspection Due 11/2027 Hangar Maintained 2C Inspection Due 11/2027 Complete Logbooks Landing Gear Overhaul Due 2027

#### AVAILABLE IMMEDIATELY, MAKE OFFER, CONTACT HALEY PERKINS 941-961-4245