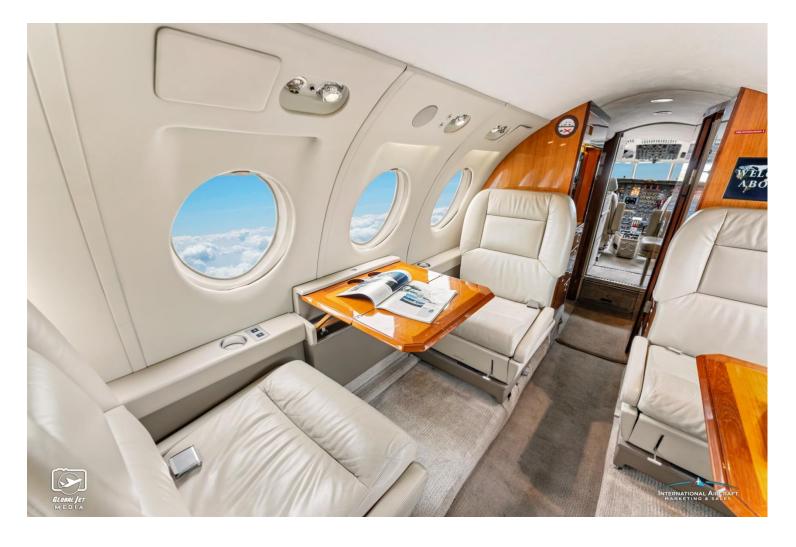

#### **INTERIOR:**

Executive 10 Passenger Configuration, Forward 4-Place Club, Aft Corner Seat, 5 -Place Corner Sofa, Forward Galley with a Coffeemaker and Microwave, Forward Crew Lav, Forward LCD Bulkhead Monitors & CD player, Honeywell Aspire 200LG Inmarsat Satellite System w/ Wi-Fi & Network Accelerator.