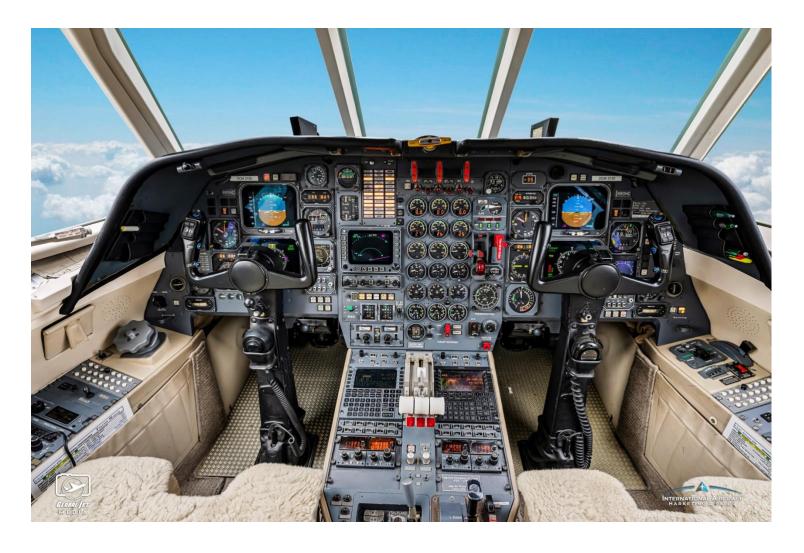

ADS-B Out Collins AHC-85 Collins ADF-60B

Collins APS-85 Dual Collins EFIS-86C 5-Tube Dual Collins HF-9000 w/ SELCAL

Fairchild CVR L3A100A Dual Collins DME-42 Triple Collins VHF-22C w/8.33 kHz spacing L3

Collins Altitude Alerter Dual Universal UNS-1D w/ GPS Dual Collins VIR-32 w/FM immunity

Collins ALT-55B F1000 FDR MagnaStar Flight Phone

Honeywell Mark V EGPWS Collins TWR-850 color Bendix/King TPU-67A TCAS-II w/change 7

Bendix/King MST-67A Universal CD-2000 Artex 406 MHz ELT

Honeywell LASEREF

ADDITIONAL:

High- Speed Data/WifI Dual IRS RVSM

Thrust Reversers Flight Management Systems
Weather Radar FM Immunity Terrain Awareness & Warning System
Cockpit Voice Recorder Flight Data Recorder Emergency Locator Transmitter