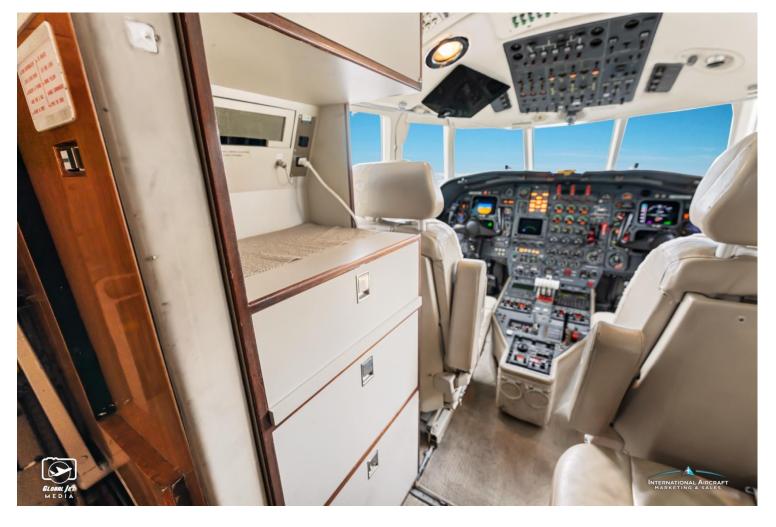

#### **INTERIOR:**

Executive 10 Passenger Configuration, Forward 4-Place Club, Aft Corner Seat, 5 -Place Corner Sofa, Forward Galley with a Coffeemaker and Microwave, Forward Crew Lav, Forward LCD Bulkhead Monitors & CD player, Honeywell Aspire 200LG Inmarsat Satellite System w/ Wi-Fi & Network Accelerator.