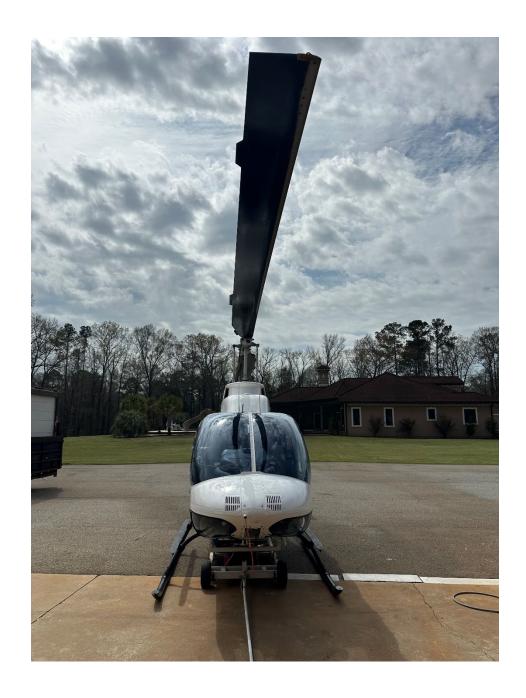

**ROTORS: 2-Blade** 

Blades 1 and 2 2,448 Hrs Remaining

**AVIONICS:** 

AVIDYNE 440 NAV/COMM PMA 7000 AUDIO PANEL

BENDIX/KING KX-155 COMM GARMIN GTX-330 TRANSPONDER

**ADDITIONAL EQUIPMENT:** 

AIR CONDITIONING
WIRE STRIKE KIT
BLEED AIR HEATER
BAGGAGE EXTENDER
RAIN GUTTERS
PARTICLE SEPERATOR
ROTOR BRAKE
LARGE FUEL TANK
ENGINE RELIGHT STC
REMOTE OIL FILTER
DART HELI-ACCESS STEPS
SOUNDPROOFING