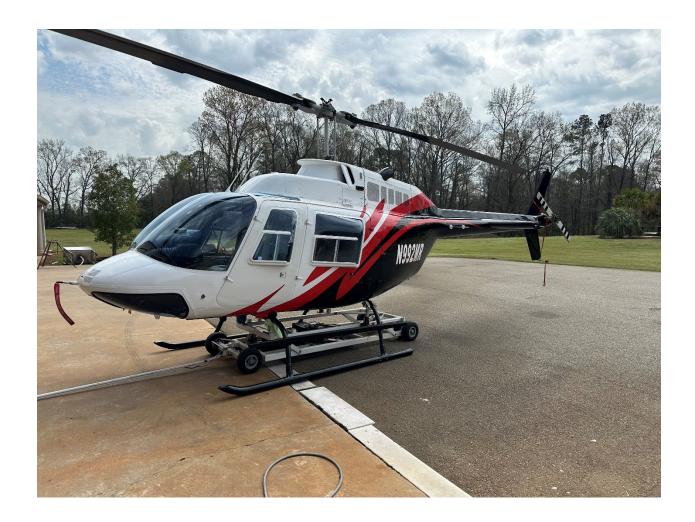

INTERIOR: EXTERIOR:

1 Crew 4 Passenger VIP Configuration WHITE AND BLACK
Two Forward Facing Front Seats WITH RED ACCENTS
Three Forward Facing Aft Seats

Beige Leather Seating