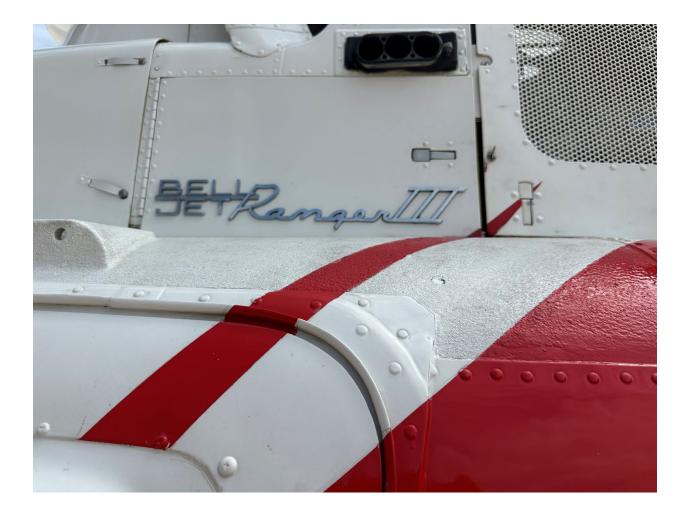

INTERIOR: EXTERIOR:

1 Crew 4 Passenger VIP Configuration WHITE AND BLACK
Two Forward Facing Front Seats WITH RED ACCENTS
Three Forward Facing Aft Seats

Beige Leather Seating