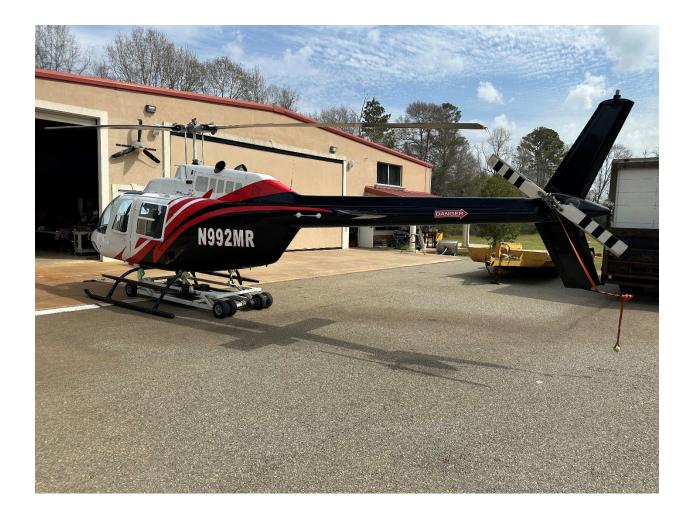

**ROTORS: 2-Blade** 

Blades 1 and 2 2,448 Hrs Remaining

**AVIONICS:** 

AVIDYNE 440 NAV/COMM PMA 7000 AUDIO PANEL

BENDIX/KING KX-155 COMM GARMIN GTX-330 TRANSPONDER

**ADDITIONAL EQUIPMENT:** 

AIR CONDITIONING
WIRE STRIKE KIT
BLEED AIR HEATER
BAGGAGE EXTENDER
RAIN GUTTERS
PARTICLE SEPERATOR
ROTOR BRAKE
LARGE FUEL TANK
ENGINE RELIGHT STC
REMOTE OIL FILTER
DART HELI-ACCESS STEPS
SOUNDPROOFING

INTERIOR: EXTERIOR:

1 Crew 4 Passenger VIP Configuration WHITE AND BLACK
Two Forward Facing Front Seats WITH RED ACCENTS
Three Forward Facing Aft Seats

Beige Leather Seating