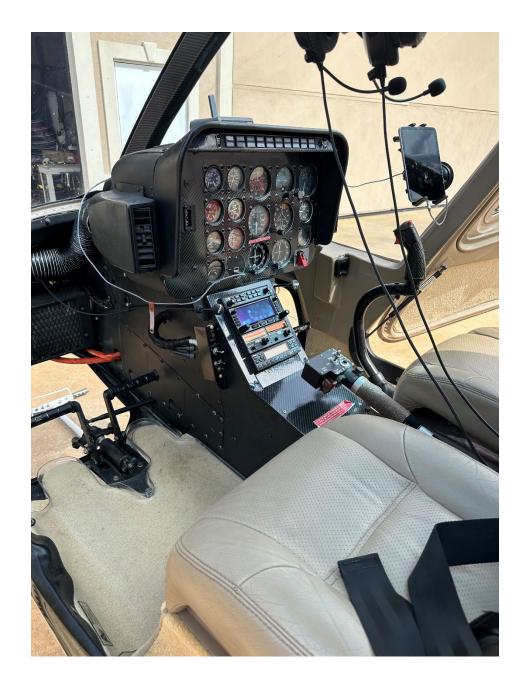

**ROTORS: 2-Blade** 

Blades 1 and 2 2,448 Hrs Remaining

**AVIONICS:** 

AVIDYNE 440 NAV/COMM PMA 7000 AUDIO PANEL

BENDIX/KING KX-155 COMM GARMIN GTX-330 TRANSPONDER

**ADDITIONAL EQUIPMENT:** 

AIR CONDITIONING
WIRE STRIKE KIT
BLEED AIR HEATER
BAGGAGE EXTENDER
RAIN GUTTERS
PARTICLE SEPERATOR
ROTOR BRAKE
LARGE FUEL TANK
ENGINE RELIGHT STC
REMOTE OIL FILTER
DART HELI-ACCESS STEPS
SOUNDPROOFING