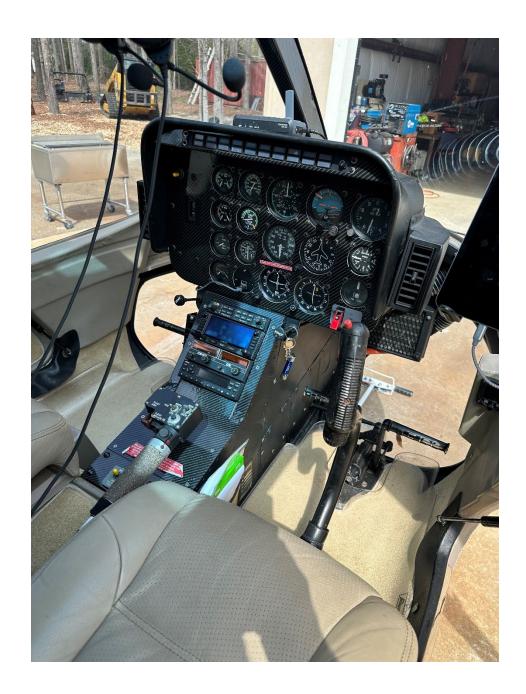

**ROTORS: 2-Blade** 

Blades 1 and 2 2,448 Hrs Remaining

**AVIONICS:** 

AVIDYNE 440 NAV/COMM PMA 7000 AUDIO PANEL

BENDIX/KING KX-155 COMM GARMIN GTX-330 TRANSPONDER

**ADDITIONAL EQUIPMENT:** 

AIR CONDITIONING
WIRE STRIKE KIT
BLEED AIR HEATER
BAGGAGE EXTENDER
RAIN GUTTERS
PARTICLE SEPERATOR
ROTOR BRAKE
LARGE FUEL TANK
ENGINE RELIGHT STC
REMOTE OIL FILTER
DART HELI-ACCESS STEPS
SOUNDPROOFING