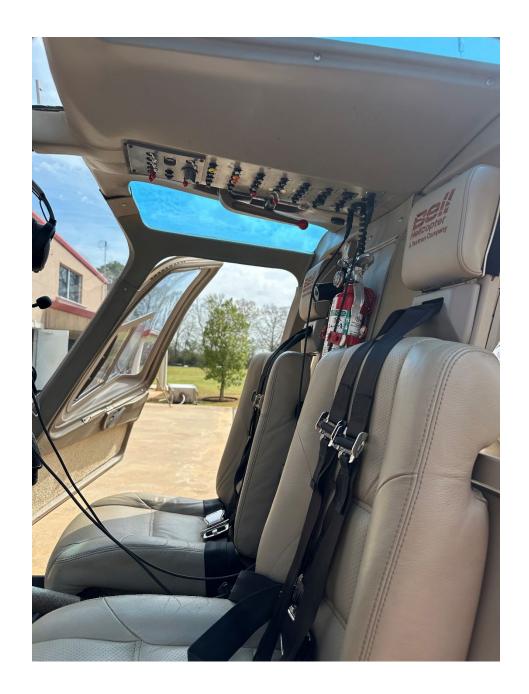

INTERIOR: EXTERIOR:

1 Crew 4 Passenger VIP Configuration WHITE AND BLACK
Two Forward Facing Front Seats WITH RED ACCENTS
Three Forward Facing Aft Seats

Beige Leather Seating