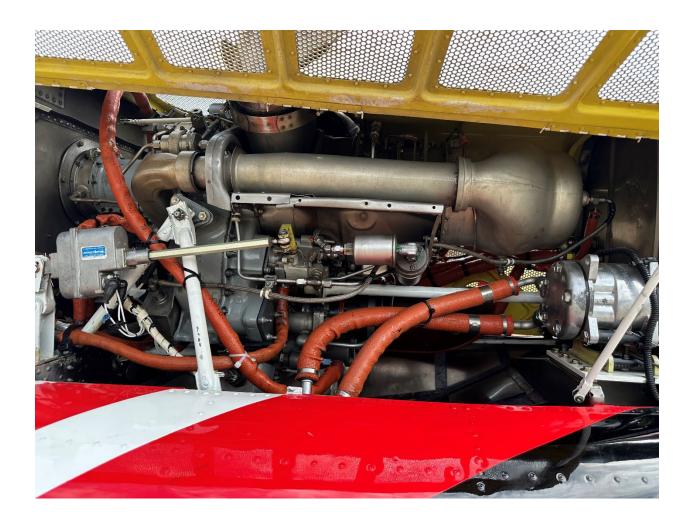

1981 Bell Jetranger 206 BIII Serial Number: 3265 N992MR

**AIRFRAME:** 

5,990 Total Time Since New

**ENGINE:** Rolls Royce 250-C20B (3,500 Hour TBO)

Stage 1 and 2 Wheels978Hrs RemainingStage 3 Wheel1,882Hrs RemainingStage 4 Wheel2,051Hrs RemainingTurbine Assembly1,028Hrs Remaining