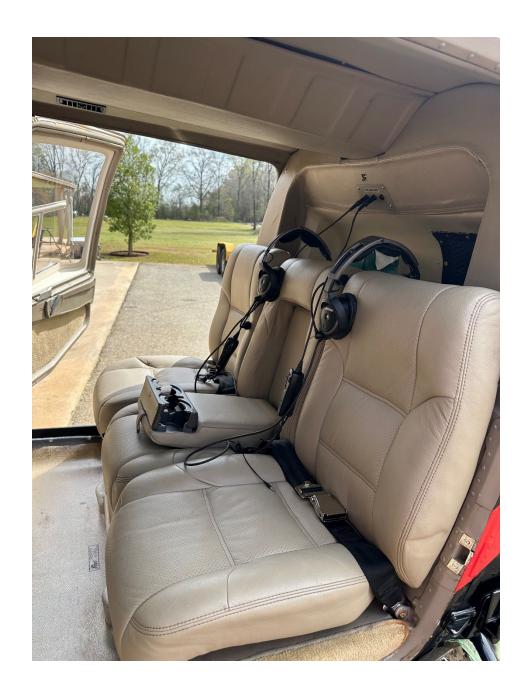

INTERIOR: EXTERIOR:

1 Crew 4 Passenger VIP Configuration WHITE AND BLACK
Two Forward Facing Front Seats WITH RED ACCENTS
Three Forward Facing Aft Seats

Beige Leather Seating