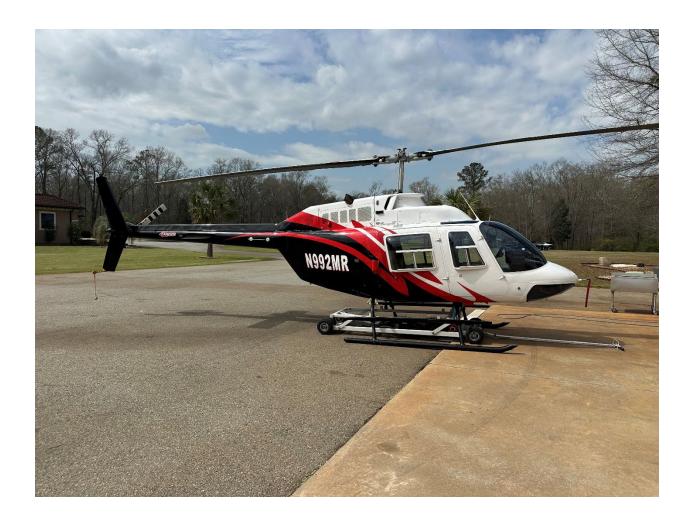

1981 Bell Jetranger 206 BIII Serial Number: 3265 N992MR

**AIRFRAME:** 

5,990 Total Time Since New

**ENGINE:** Rolls Royce 250-C20B (3,500 Hour TBO)

Stage 1 and 2 Wheels978Hrs RemainingStage 3 Wheel1,882Hrs RemainingStage 4 Wheel2,051Hrs RemainingTurbine Assembly1,028Hrs Remaining

INTERIOR: EXTERIOR:

1 Crew 4 Passenger VIP Configuration WHITE AND BLACK
Two Forward Facing Front Seats WITH RED ACCENTS
Three Forward Facing Aft Seats

Beige Leather Seating