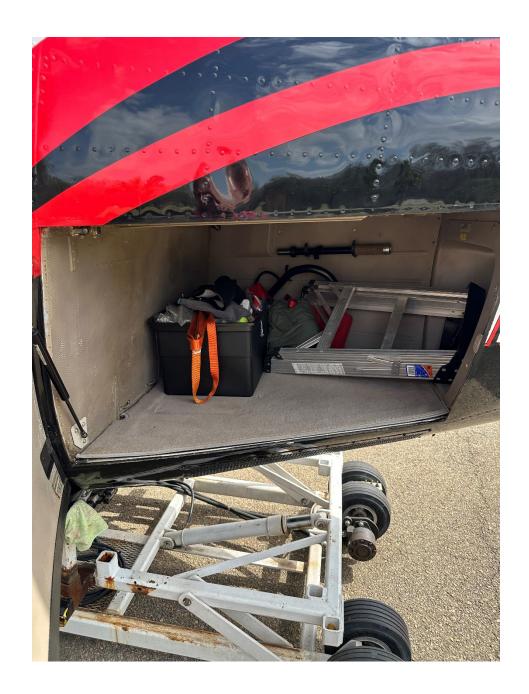

**ROTORS: 2-Blade** 

Blades 1 and 2 2,448 Hrs Remaining

**AVIONICS:** 

AVIDYNE 440 NAV/COMM PMA 7000 AUDIO PANEL

BENDIX/KING KX-155 COMM GARMIN GTX-330 TRANSPONDER

**ADDITIONAL EQUIPMENT:** 

AIR CONDITIONING
WIRE STRIKE KIT
BLEED AIR HEATER
BAGGAGE EXTENDER
RAIN GUTTERS
PARTICLE SEPERATOR
ROTOR BRAKE
LARGE FUEL TANK
ENGINE RELIGHT STC
REMOTE OIL FILTER
DART HELI-ACCESS STEPS
SOUNDPROOFING