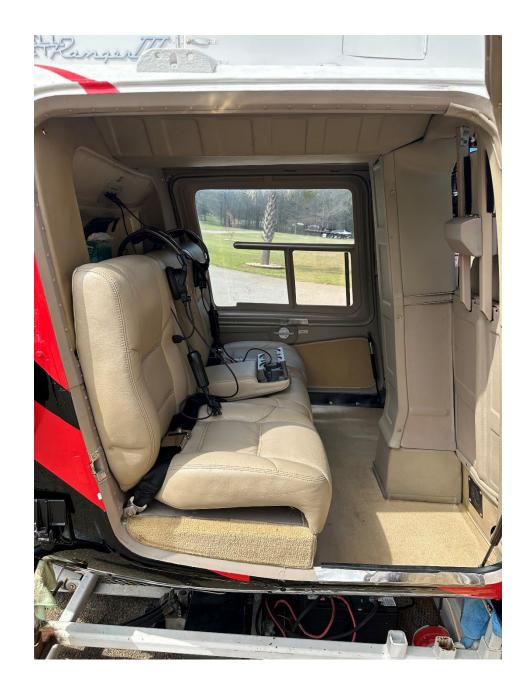

INTERIOR: EXTERIOR:

1 Crew 4 Passenger VIP Configuration WHITE AND BLACK
Two Forward Facing Front Seats WITH RED ACCENTS
Three Forward Facing Aft Seats

Beige Leather Seating