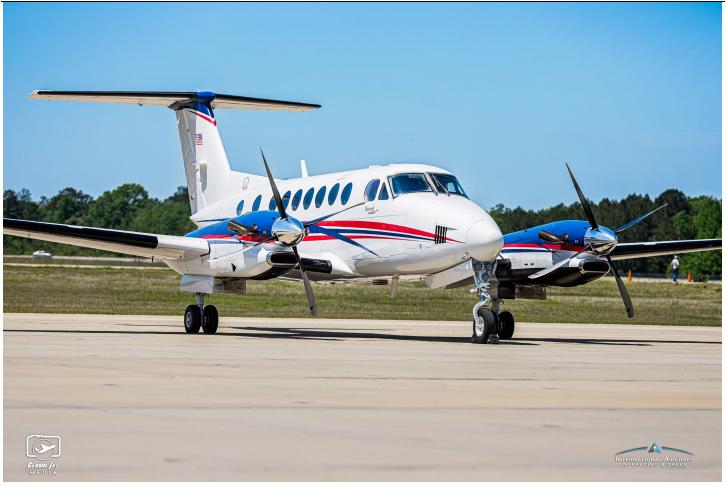

# 1999 King Air 350 Serial Number: FL-223 Registration Number: N558BV

**AIRFRAME:** 

5,620 Total Time 5,951 Landings

**ENGINES: Pratt & Whitney PT6A-60A** 

Left SN: PCE-PK0180 Right SN: PCE-PK0179

TSN: 5,550.4 TSN: 5,550.4 CSN: 5,960 CSN: 5,960

Ground Comm Switch 2-inch T&B Indicator

4-Speaker Cabin Paging Dual DB Systems 438 Audio Panels

**INTERIOR: 2024** 

Executive Double Club/ 9 passenger configuration, Aft Lav

**EXTERIOR: 2020** 

Matterhorn White with Blue and Red Stripes

**MAINTENANCE:** 

Phase 5 Inspection Due March 2026 Phase 8 Inspection Due March 2026