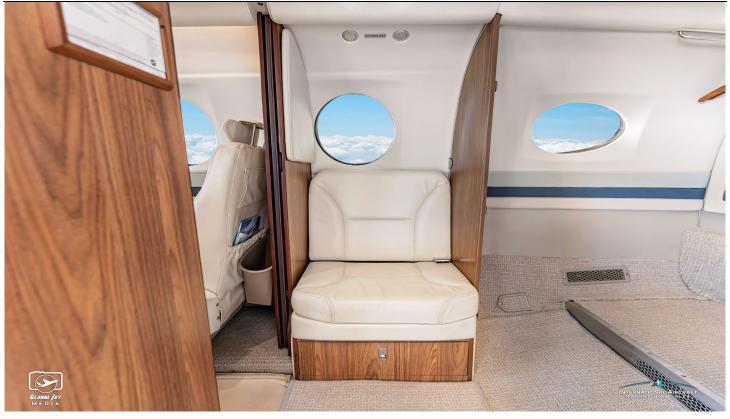

Ground Comm Switch 2-inch T&B Indicator

4-Speaker Cabin Paging Dual DB Systems 438 Audio Panels

**INTERIOR: 2024** 

Executive Double Club/ 9 passenger configuration, Aft Lav

**EXTERIOR: 2020** 

Matterhorn White with Blue and Red Stripes