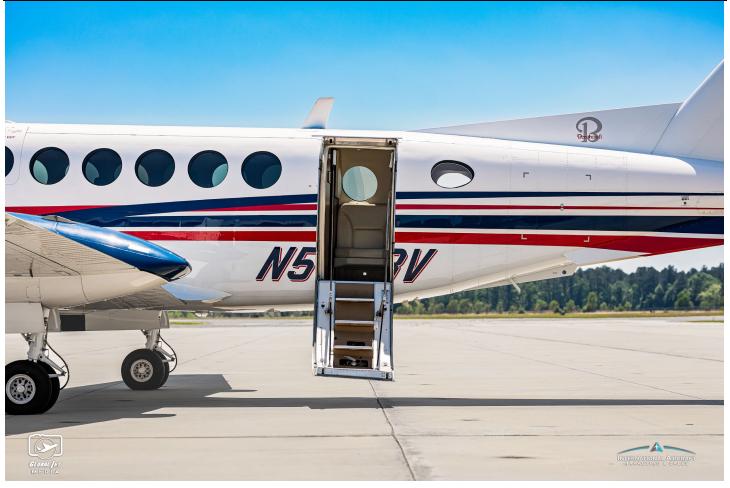

Ground Comm Switch 2-inch T&B Indicator

4-Speaker Cabin Paging Dual DB Systems 438 Audio Panels

**INTERIOR: 2024** 

Executive Double Club/ 9 passenger configuration, Aft Lav

**EXTERIOR: 2020** 

Matterhorn White with Blue and Red Stripes