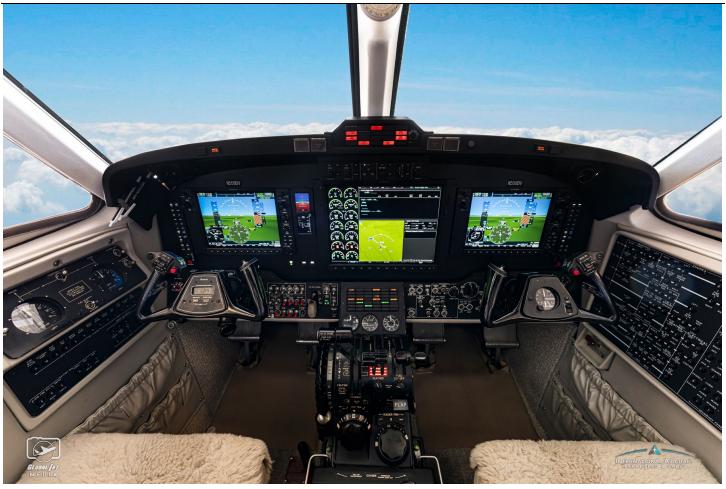

PROPS: 4-Blade Hartzell HC-E4P-3K

Left: Right: SN: SH60 SN: SH56 TSN: 740.3 TSN: 740.3

**AVIONICS: Garmin G1000 NXi** 

Autopilot: GMC-710

Avionics Package: Garmin G1000 NXi Transponder: GTX-335R & GTX-345R