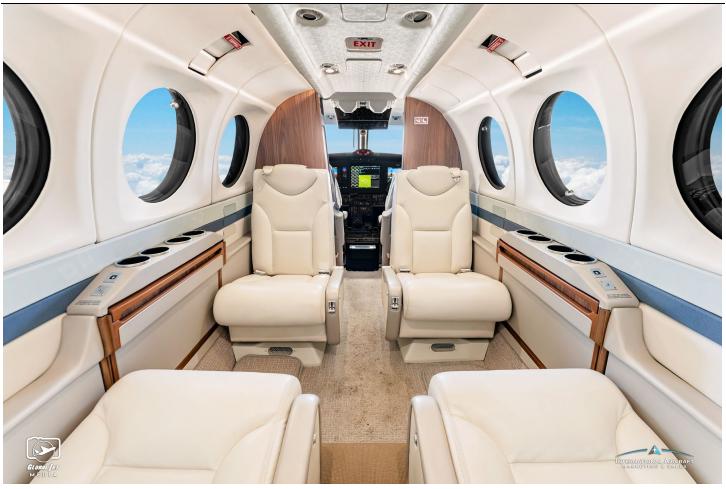

Ground Comm Switch 2-inch T&B Indicator

4-Speaker Cabin Paging Dual DB Systems 438 Audio Panels

**INTERIOR: 2024** 

Executive Double Club/ 9 passenger configuration, Aft Lav

**EXTERIOR: 2020** 

Matterhorn White with Blue and Red Stripes