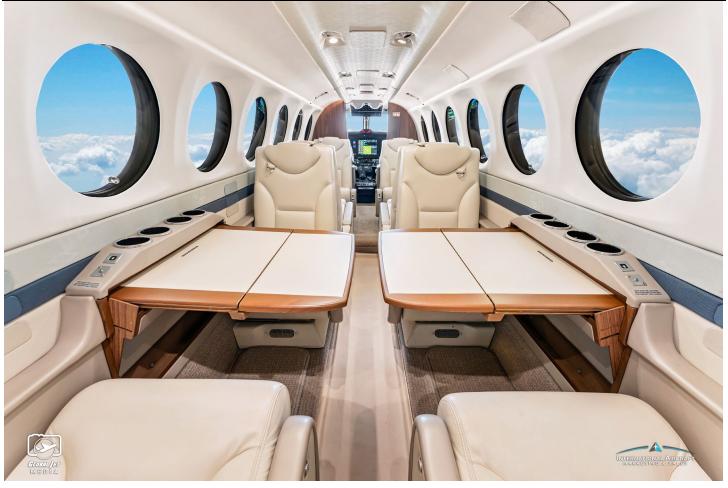

Ground Comm Switch 2-inch T&B Indicator

4-Speaker Cabin Paging Dual DB Systems 438 Audio Panels

**INTERIOR: 2024** 

Executive Double Club/ 9 passenger configuration, Aft Lav

**EXTERIOR: 2020** 

Matterhorn White with Blue and Red Stripes