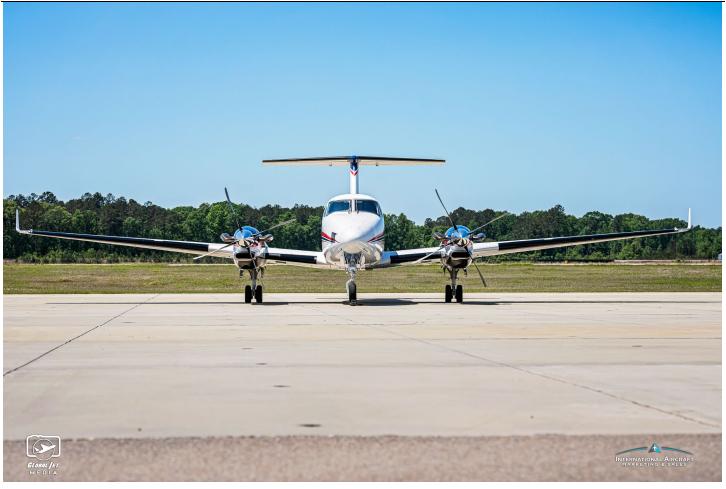

# 1999 King Air 350 Serial Number: FL-223 Registration Number: N558BV

**AIRFRAME:** 

5,620 Total Time 5,951 Landings

**ENGINES: Pratt & Whitney PT6A-60A** 

Left SN: PCE-PK0180 Right SN: PCE-PK0179

TSN: 5,550.4 TSN: 5,550.4 CSN: 5,960 CSN: 5,960