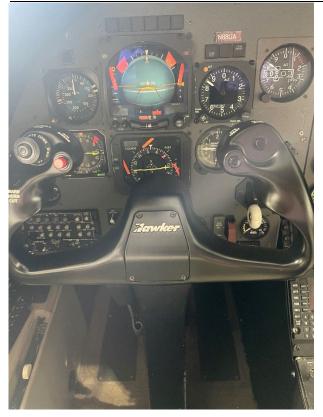

### **AVIONICS:**

Collins ProLine II

ADS-B In & ADS-B Out
Sperry SPZ-900 IFCS Autopilot

Dual Collins VHF-22A Comm

Dual Sperry C-14A Compass Universal CVR-80

Dual Collins DME-42 Color Radar Sperry SPZ-900 IFCS Flight Director Universal FMS

Dual Collins VIR-32 Nav Collins ALT-55A Radar Altimeter

Collins Dual RMI-30