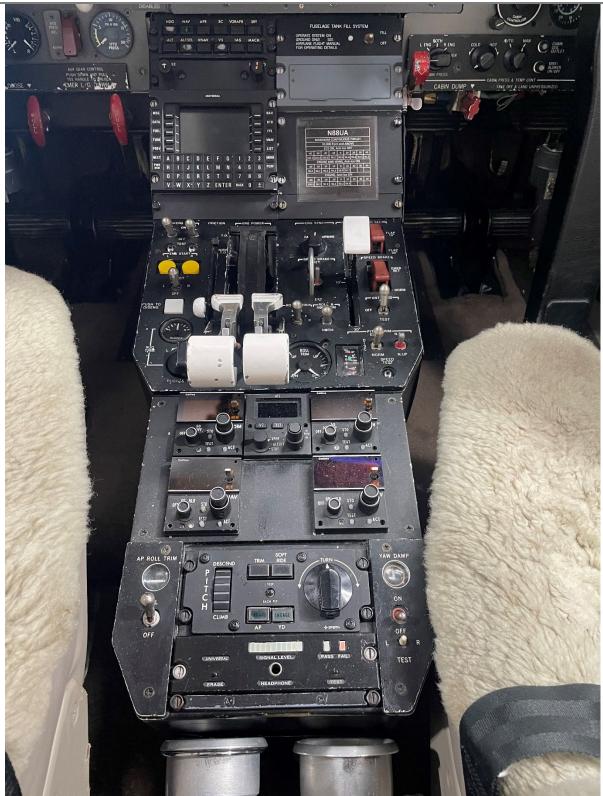

### **AVIONICS:**

Collins ProLine II

ADS-B In & ADS-B Out
Sperry SPZ-900 IFCS Autopilot

Dual Collins VHF-22A Comm

Dual Sperry C-14A Compass Universal CVR-80

Dual Collins DME-42 Color Radar Sperry SPZ-900 IFCS Flight Director Universal FMS

Dual Collins VIR-32 Nav Collins ALT-55A Radar Altimeter

Collins Dual RMI-30

#### **ADDITIONAL:**

Tail Logo Lights Rohr Thrust Reversers

Lear Siegler Starter GeneratorsThommen AD-322 AltimetersBranson Fuel TransferExtended Aft Baggage Mod

Dual Inverters Lead Acid Battery