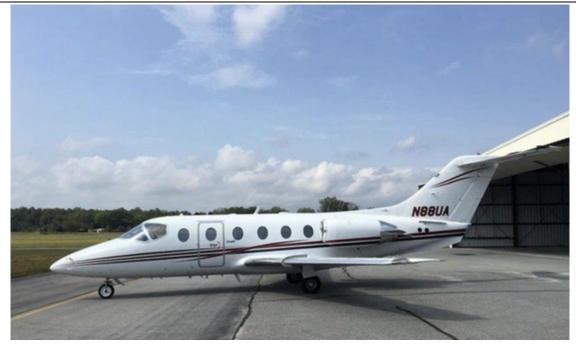

# 1988 BEECHJET 400 SERIAL NUMBER: RJ-49 REGISTRATION: N88UA

### **EXTERIOR:**

Matterhorn White with Burgundy and BlackStripes