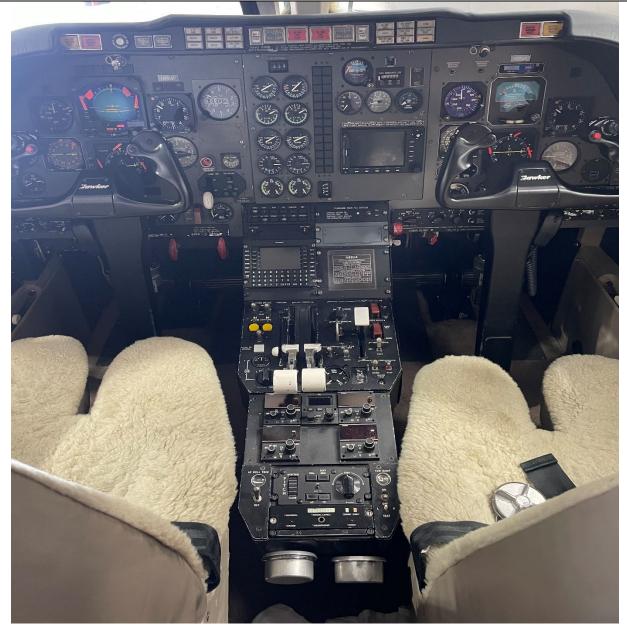

### **AVIONICS:**

Collins ProLine II

ADS-B In & ADS-B Out
Sperry SPZ-900 IFCS Autopilot

Dual Collins VHF-22A Comm

Dual Sperry C-14A Compass Universal CVR-80

Dual Collins DME-42 Color Radar Sperry SPZ-900 IFCS Flight Director Universal FMS

Dual Collins VIR-32 Nav Collins ALT-55A Radar Altimeter

Collins Dual RMI-30