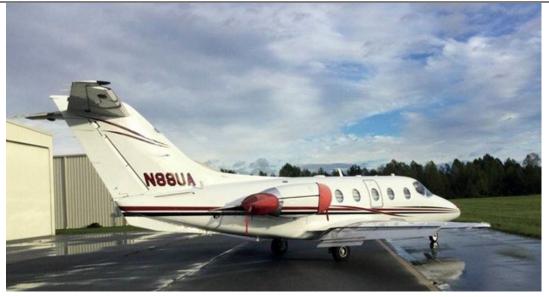

# 1988 BEECHJET 400 SERIAL NUMBER: RJ-49 REGISTRATION: N88UA

### **EXTERIOR:**

Matterhorn White with Burgundy and BlackStripes