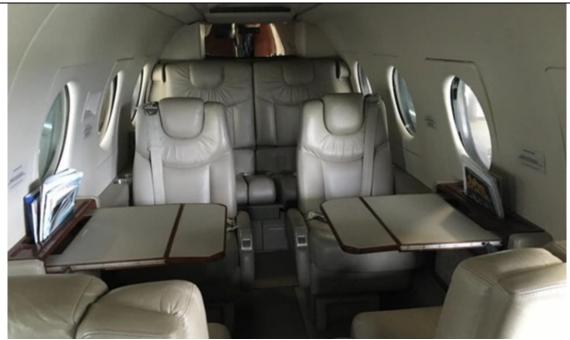

### **INTERIOR:**

Tan Leather with Mid-Cabin 4-place club configuration with Swivel, Aft 3-Place Divan, Fully Enclosed Forward Belted Lavatory Seat, Forward Baggage area, New Carpet 5/21