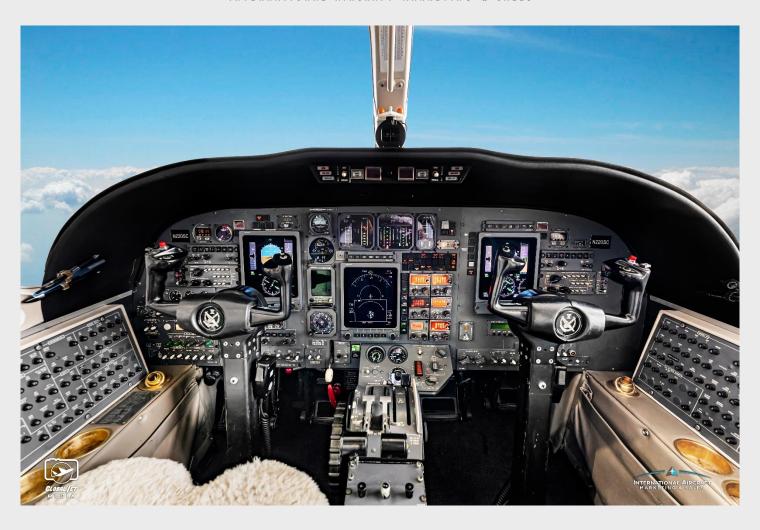

#### **AVIONICS**

COMMs: Dual Collins VHF-22A

EFIS: Honeywell Primus 1000 3-Tube Electronic Flight NAVs: Dual Collins VIR-432

Instrument System ADF: Collins ADF-462

FMS: Universal UNS-1Csp with GPS (SCN 604.3; DME: Dual Collins DME-42

WAAS/SBAS; Permanent Data Loader)

Audio Panels: Dual King KMA-28 (or equivalent, assumed

GPS: ACSS NXG-900 WAAS/SBAS GPS retained)

TAWS: Universal TAWS-B with GPWS (SCN 10.4; DO-178B CVR: Fairchild Cockpit Voice Recorder

Level C; TSO C92c, C151a) Phone: Aircell AT.01 Iridium Phone System with Dual

Weather Radar: Honeywell Primus 650 Color Radar Handsets and Matching Unit

TCAS: TCAS II with Change 7 Display Support: Safe Flight N1 Computer Display,

**Transponders**: Dual Bendix King MST-70B Transponders Eventide Argus Remote Converter

(ADS-B Out Compliant) Antenna/Combiner Hardware: Dual Comant NAV/Phone

Antennas, Phasing & Power Combiners