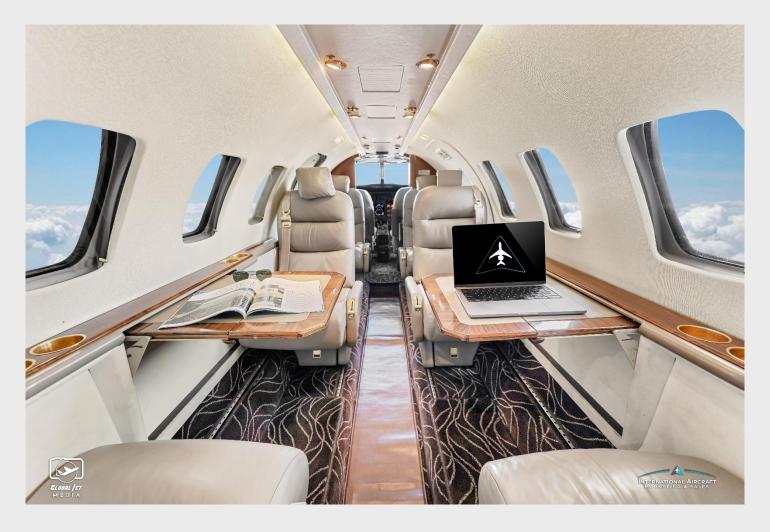

## **INTERIOR** (2008)

Tan leather eight/nine-passenger interior with belted aft lav. Features double club seating, slimline galley, and carpet and leather re-dye.

#### **MAINTENANCE**

Phase 1-5 c/w November 2024

**TRAXXALL Maintenance Tracking** 

**PHOTOS ↓** 