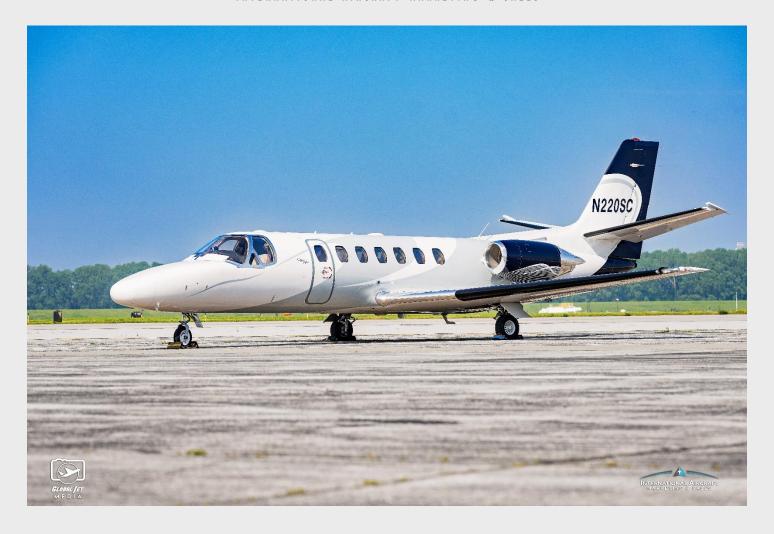

## **1995 CITATION ULTRA**

Registration: N220SC | Serial Number: 560-0326 | Charles B. Wheeler Downtown Airport, Kansas City, Missouri (KMKC)

#### **EXTERIOR** (2020)

Elegant Matterhorn White base with a sophisticated two-tone metallic silver and graphite gray accent scheme that flows along the fuselage. The tail features a bold black upper fin with sweeping silver and white striping, giving the aircraft a modern, dynamic presence on the ramp. Overall, a clean and stylish livery with excellent ramp appeal.