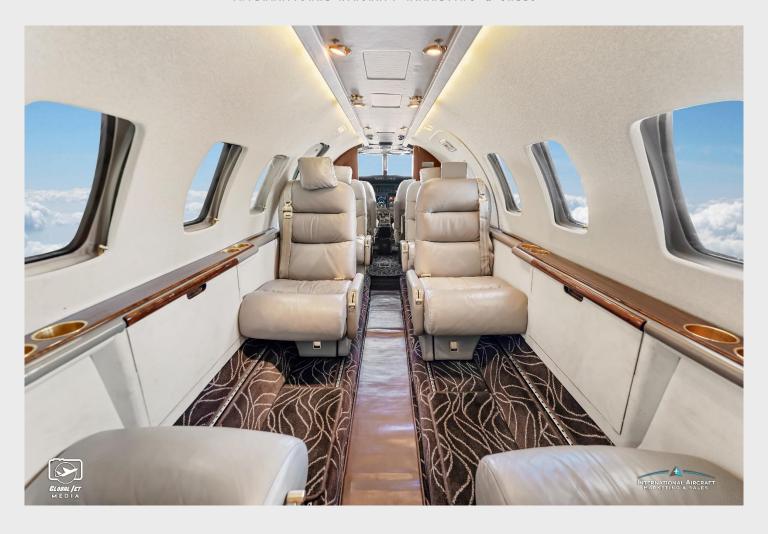

## **INTERIOR** (2008)

Tan leather eight/nine-passenger interior with belted aft lav. Features double club seating, slimline galley, and carpet and leather re-dye.

#### **MAINTENANCE**

Phase 1-5 c/w November 2024

**TRAXXALL Maintenance Tracking** 

**PHOTOS ↓** 