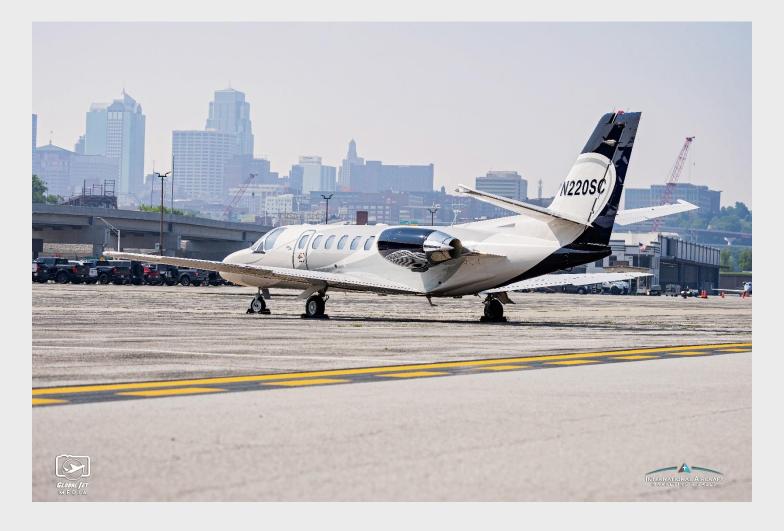

#### **EXTERIOR** (2020)

Elegant Matterhorn White base with a sophisticated two-tone metallic silver and graphite gray accent scheme that flows along the fuselage. The tail features a bold black upper fin with sweeping silver and white striping, giving the aircraft a modern, dynamic presence on the ramp. Overall, a clean and stylish livery with excellent ramp appeal.