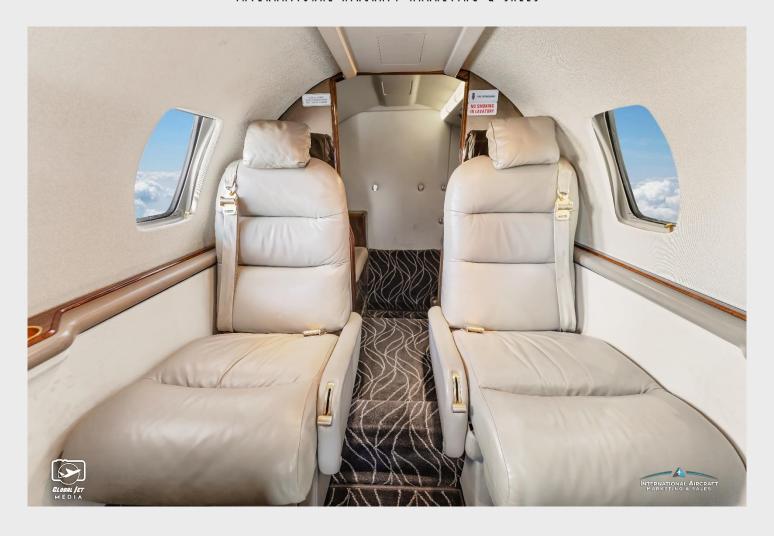

## **INTERIOR** (2008)

Tan leather eight/nine-passenger interior with belted aft lav. Features double club seating, slimline galley, and carpet and leather re-dye.

#### **MAINTENANCE**

Phase 1-5 c/w November 2024

**TRAXXALL Maintenance Tracking** 

**PHOTOS ↓** 