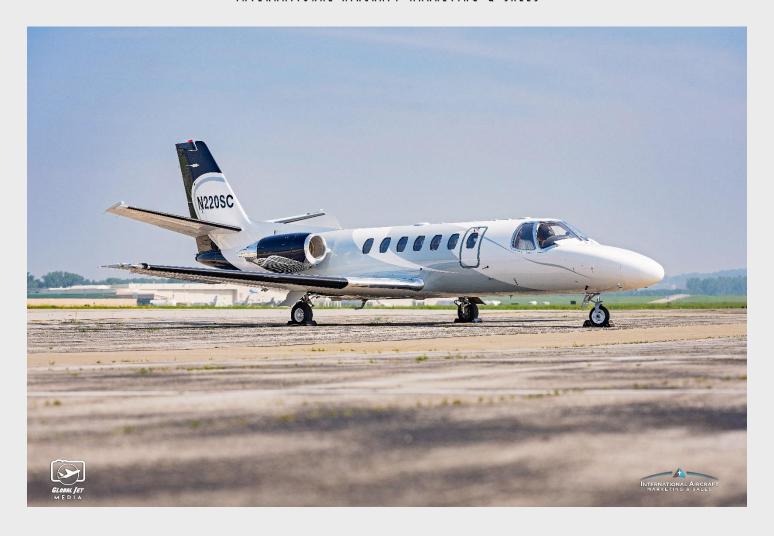

## **1995 CITATION ULTRA**

Registration: N220SC | Serial Number: 560-0326 | Charles B. Wheeler Downtown Airport, Kansas City, Missouri (KMKC)

#### **EXTERIOR** (2020)

Elegant Matterhorn White base with a sophisticated two-tone metallic silver and graphite gray accent scheme that flows along the fuselage. The tail features a bold black upper fin with sweeping silver and white striping, giving the aircraft a modern, dynamic presence on the ramp. Overall, a clean and stylish livery with excellent ramp appeal.