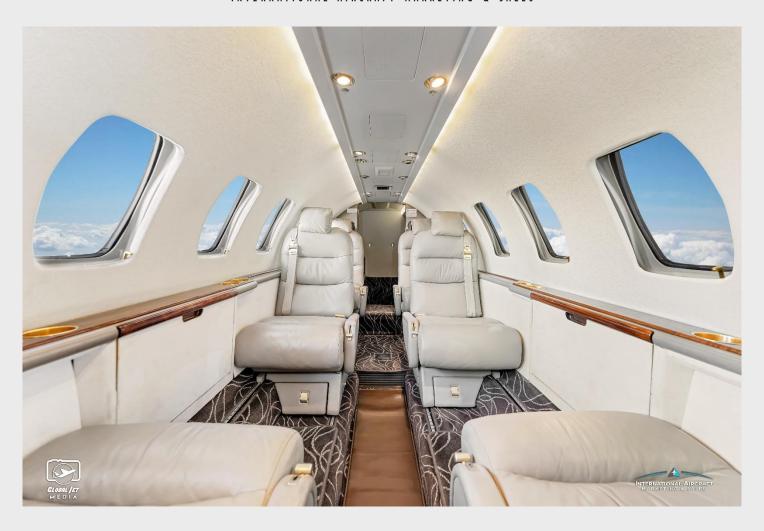

## **INTERIOR** (2008)

Tan leather eight/nine-passenger interior with belted aft lav. Features double club seating, slimline galley, and carpet and leather re-dye.

#### **MAINTENANCE**

Phase 1-5 c/w November 2024

**TRAXXALL Maintenance Tracking** 

**PHOTOS ↓** 