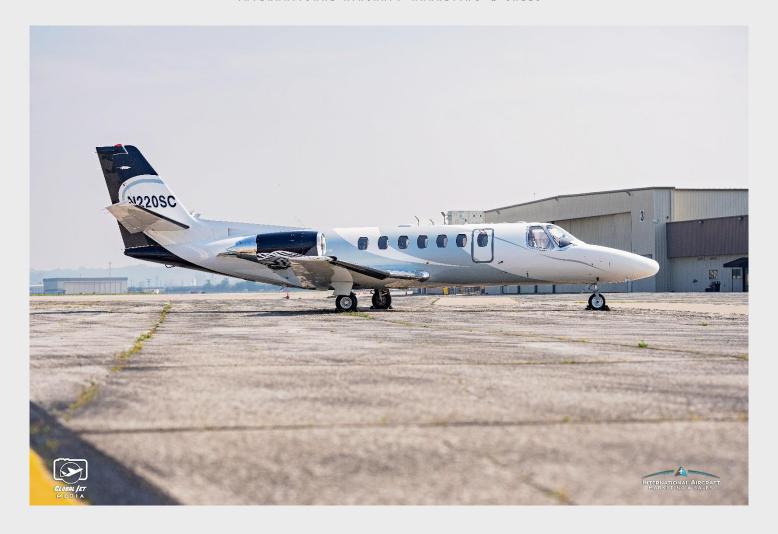

#### **EXTERIOR** (2020)

Elegant Matterhorn White base with a sophisticated two-tone metallic silver and graphite gray accent scheme that flows along the fuselage. The tail features a bold black upper fin with sweeping silver and white striping, giving the aircraft a modern, dynamic presence on the ramp. Overall, a clean and stylish livery with excellent ramp appeal.