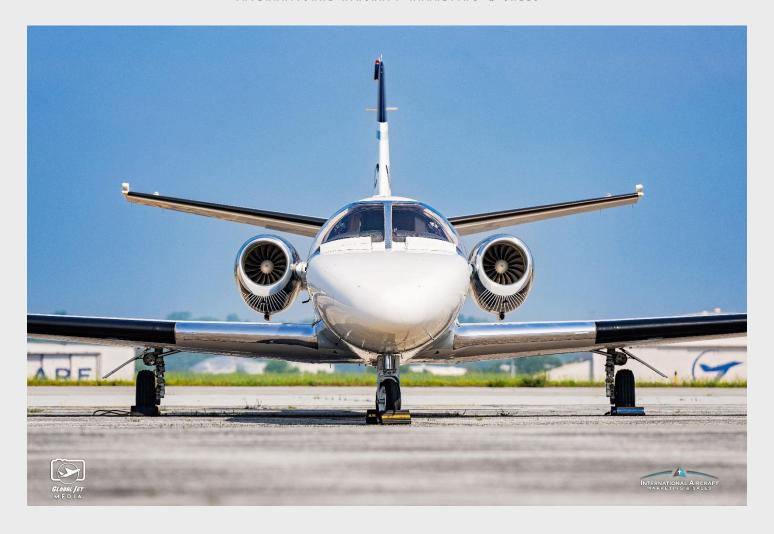

## **AIRFRAME**

7,045 Total Time 6,116 Landings

**ENGINES** – Pratt & Whitney JT15D-5D (3,500 TBO)

 S/N: PCE500139
 S/N: PCE500136

 6,948.5 TTSNEW
 6,948.5 TTSNEW

 3,435.5 SMOH
 3,435.5 SMOH

 1,650.5 SHSI
 1,650.5 SHSI