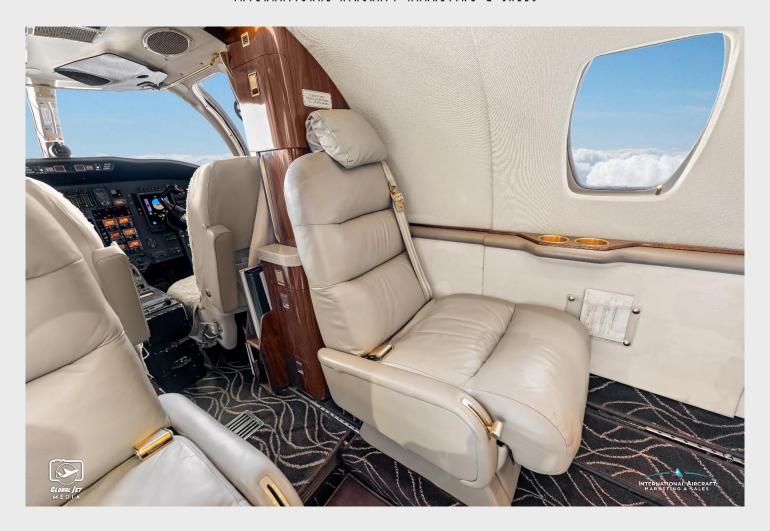

## **INTERIOR** (2008)

Tan leather eight/nine-passenger interior with belted aft lav. Features double club seating, slimline galley, and carpet and leather re-dye.