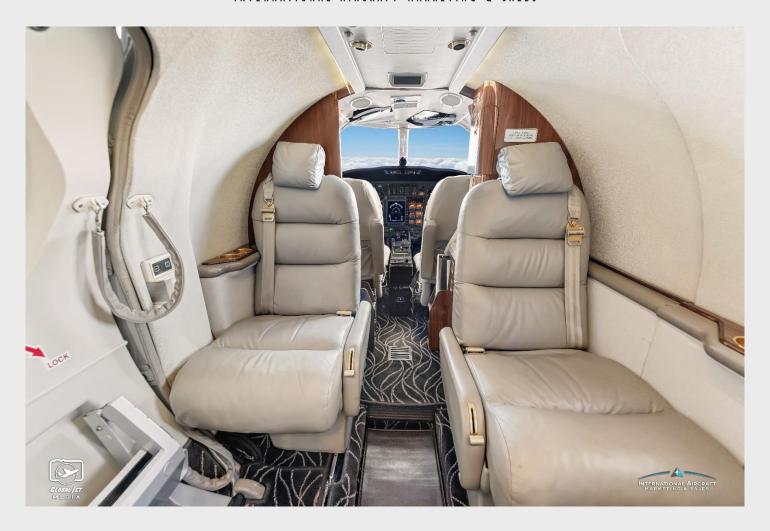

## **INTERIOR** (2008)

Tan leather eight/nine-passenger interior with belted aft lav. Features double club seating, slimline galley, and carpet and leather re-dye.