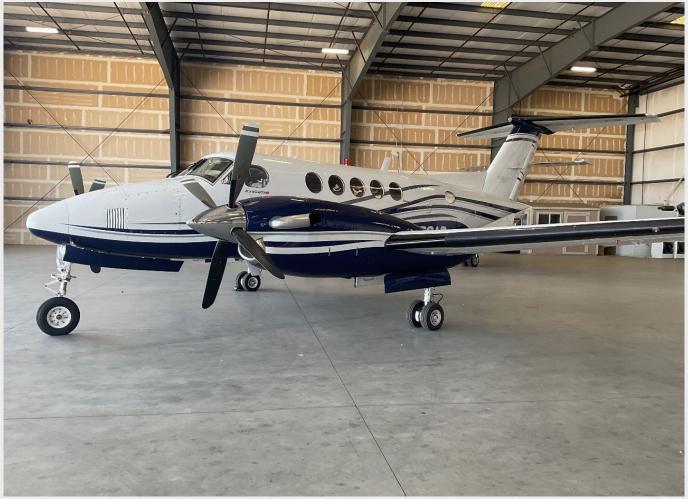

#### 1975 KING AIR 200

Registration: N189AP | Serial Number: BB-0059 | Meadows Fieldl Airport – Bakersfield, California (KBFL)

## **EXTERIOR**

Overall Matterhorn White w/ Blue and Gray Stripes.

| MAINTENANCE | Due:      | Complied With: | Interval: |
|-------------|-----------|----------------|-----------|
| Phase 1/2   | 140 Hours | October 23'    | 200 Hours |
| Phase 3/4   | 391 Hours | December 24'   | 400 Hours |