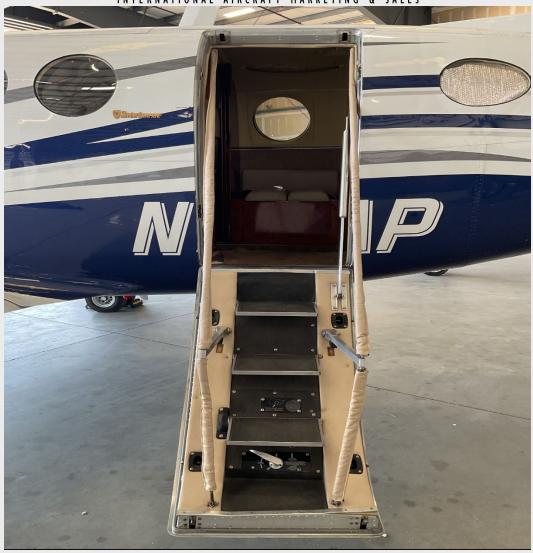

## **EXTERIOR**

Overall Matterhorn White w/ Blue and Gray Stripes.

| MAINTENANCE | Due:      | Complied With: | Interval: |
|-------------|-----------|----------------|-----------|
| Phase 1/2   | 140 Hours | October 23'    | 200 Hours |
| Phase 3/4   | 391 Hours | December 24'   | 400 Hours |