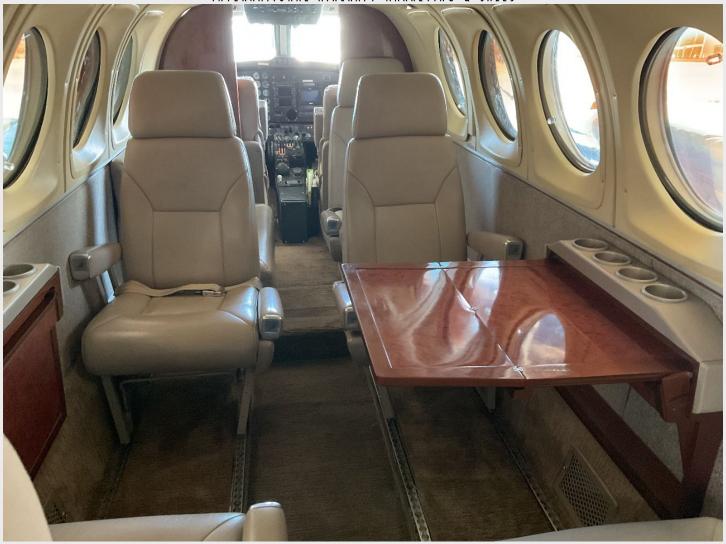

### **INTERIOR**

Executive 7 passenger configuration, Tan Leather Seating, Forward Club, Dual Forward-Facing Seats, Aft Lav w/ Mirror