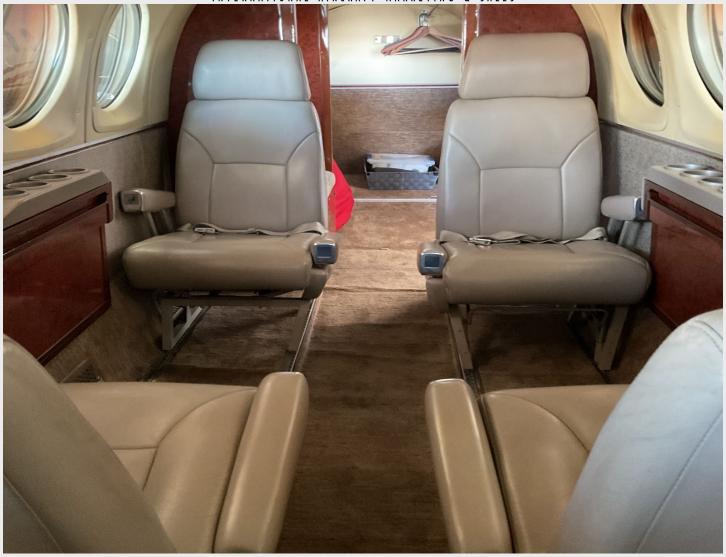

### **INTERIOR**

Executive 7 passenger configuration, Tan Leather Seating, Forward Club, Dual Forward-Facing Seats, Aft Lav w/ Mirror