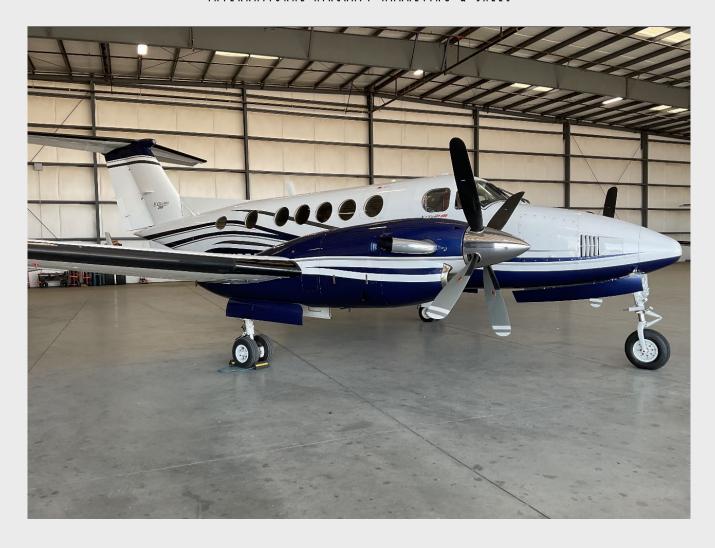

#### 1975 KING AIR 200

Registration: N189AP | Serial Number: BB-0059 | Meadows Fieldl Airport – Bakersfield, California (KBFL)

## **EXTERIOR**

Overall Matterhorn White w/ Blue and Gray Stripes.

| MAINTENANCE | Due:      | Complied With: | Interval: |
|-------------|-----------|----------------|-----------|
| Phase 1/2   | 140 Hours | October 23'    | 200 Hours |
| Phase 3/4   | 391 Hours | December 24'   | 400 Hours |