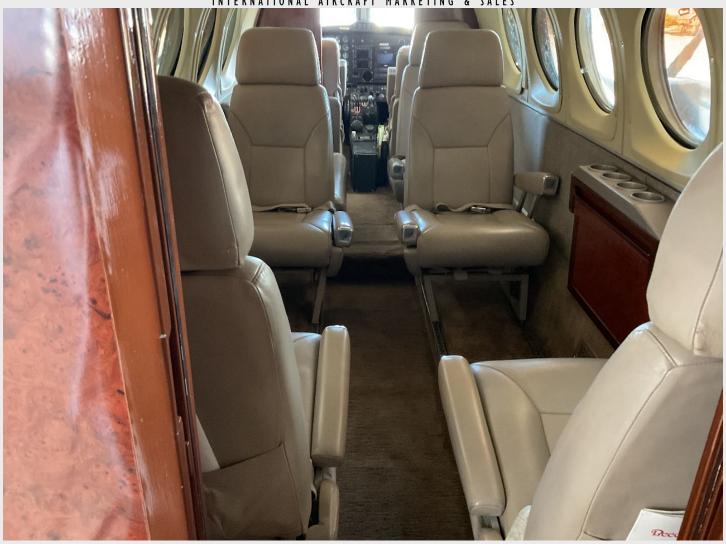

### **INTERIOR**

Executive 7 passenger configuration, Tan Leather Seating, Forward Club, Dual Forward-Facing Seats, Aft Lav w/ Mirror