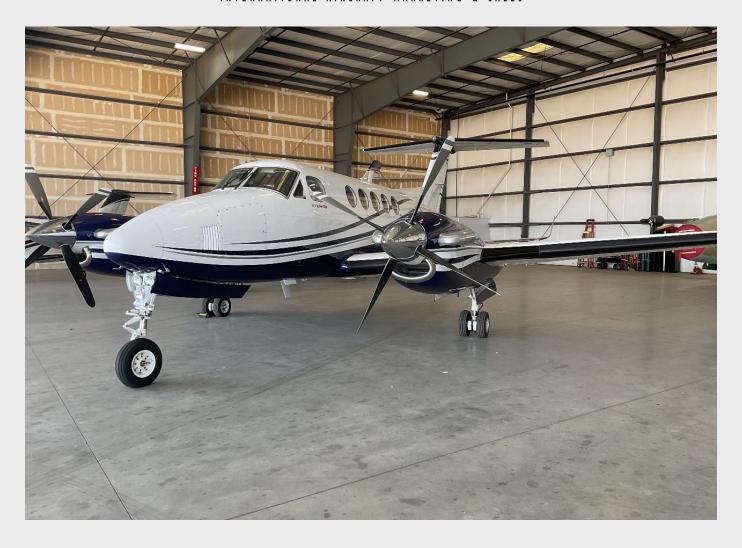

#### 1975 KING AIR 200

Registration: N189AP | Serial Number: BB-0059 | Meadows Fieldl Airport – Bakersfield, California (KBFL)

## **EXTERIOR**

Overall Matterhorn White w/ Blue and Gray Stripes.

| MAINTENANCE | Due:      | Complied With: | Interval: |
|-------------|-----------|----------------|-----------|
| Phase 1/2   | 140 Hours | October 23'    | 200 Hours |
| Phase 3/4   | 391 Hours | December 24'   | 400 Hours |