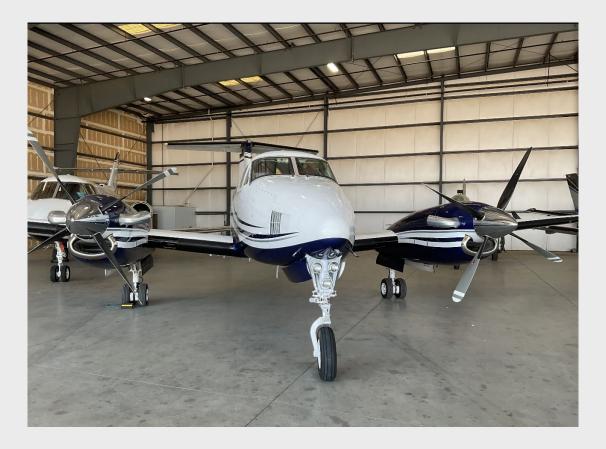

#### 1975 KING AIR 200

Registration: N189AP | Serial Number: BB-0059 | Meadows Fieldl Airport – Bakersfield, California (KBFL)

## **EXTERIOR**

Overall Matterhorn White w/ Blue and Gray Stripes.

| MAINTENANCE | Due:      | Complied With: | Interval: |
|-------------|-----------|----------------|-----------|
| Phase 1/2   | 140 Hours | October 23'    | 200 Hours |
| Phase 3/4   | 391 Hours | December 24'   | 400 Hours |