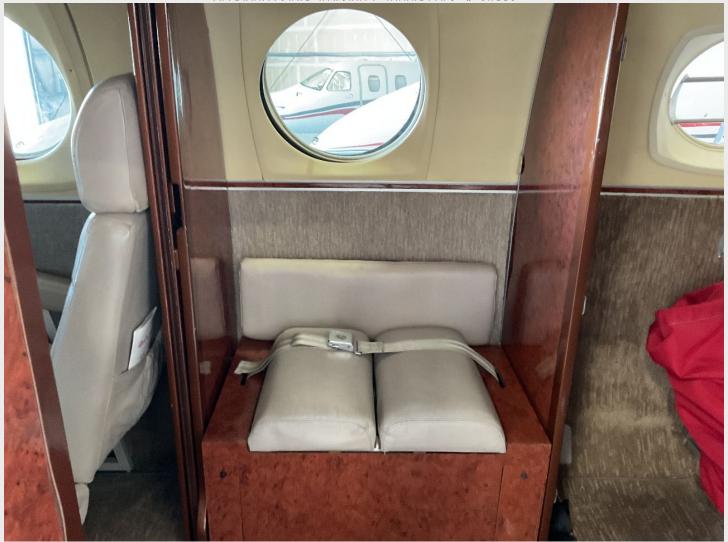

### **INTERIOR**

Executive 7 passenger configuration, Tan Leather Seating, Forward Club, Dual Forward-Facing Seats, Aft Lav w/ Mirror