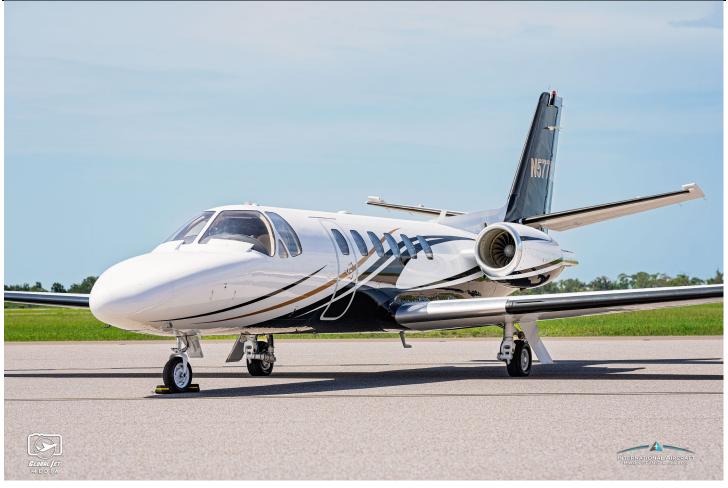

#### **EXTERIOR:**

New 20205! Overall Matterhorn White with Black and Gold Accents.