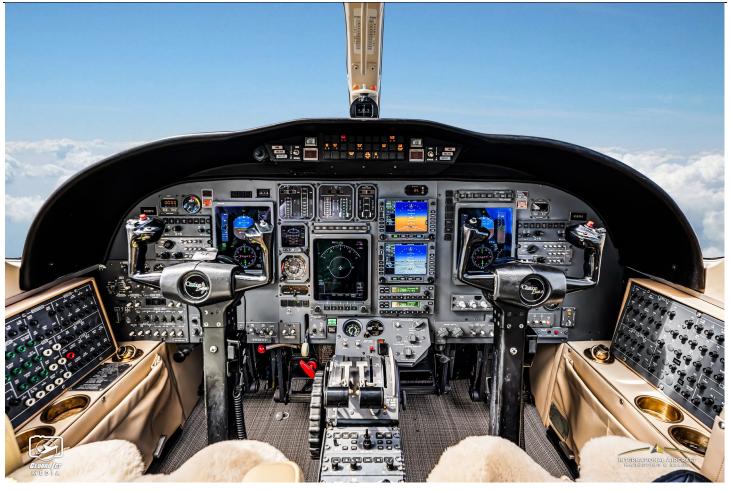

#### AVIONICS: Honeywell PRIMUS 1000 ADS-B, WAAS & LPV

Dual Avidyne IFD-550 GPS/NAV/COMM's

Dual Avidyne APX-340 Transponders

Fairchild A2100 CVR

Honeywell Primus 1000 Autopilot
Collins ALT-55B Radar Altimeter
Honeywell CNI-5000 Audio Panel

Dual King DME L3 A200S CVR

Honeywell Mark VIII EGPWS w/windshear
Honeywell Primus 660 Color Radar
Garmin GA 35 Antenna

BF-Goodrich WX-950 Stormscope
Honeywell CAS-66A TCAS-I
FreeFlight FDL-978-RX