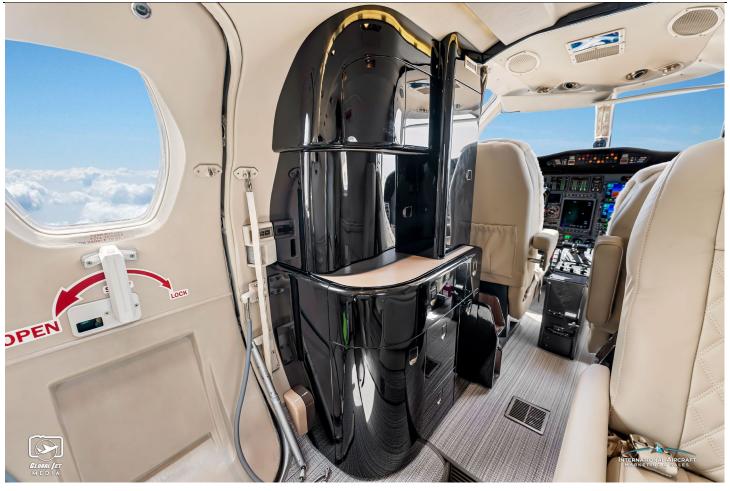

#### **INTERIOR:**

New 2025! Executive 7 Passenger Configuration Seating Completed in Tan Leather Cross Stich Style Seating, Forward Galley with MAPCO, Dual Leather-Covered Executive Tables, Tan Vinyl Flooring, Tan Leather Sidewalls, Taupe Headliner, Freon Air Conditioning, Aft Baggage & Aft Lavatory.