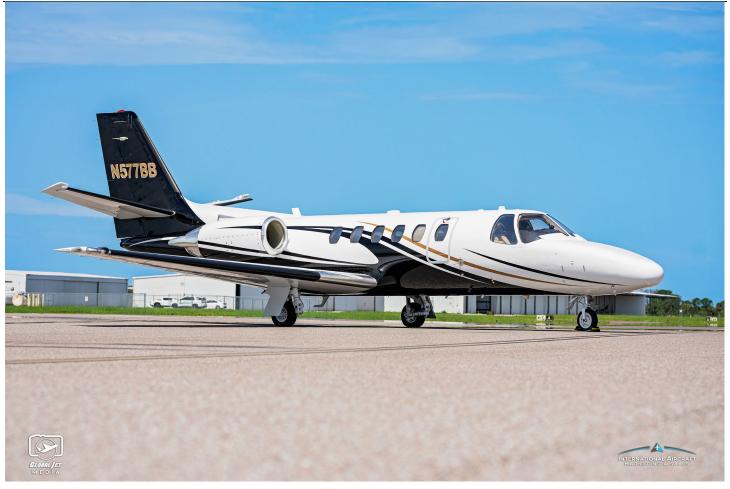

#### **EXTERIOR:**

New 20205! Overall Matterhorn White with Black and Gold Accents.