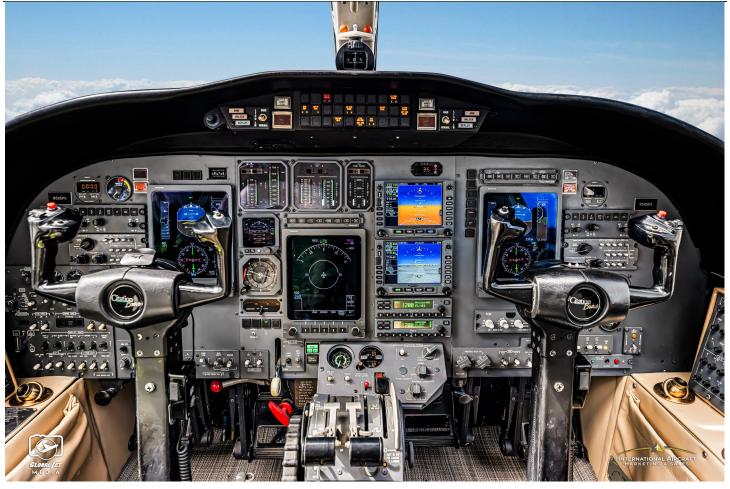

#### AVIONICS: Honeywell PRIMUS 1000 ADS-B, WAAS & LPV

Dual Avidyne IFD-550 GPS/NAV/COMM's

Dual Avidyne APX-340 Transponders

Fairchild A2100 CVR

Honeywell Primus 1000 Autopilot
Collins ALT-55B Radar Altimeter
Honeywell CNI-5000 Audio Panel

Dual King DME L3 A200S CVR

Honeywell Mark VIII EGPWS w/windshear
Honeywell Primus 660 Color Radar
Garmin GA 35 Antenna

BF-Goodrich WX-950 Stormscope
Honeywell CAS-66A TCAS-I
FreeFlight FDL-978-RX