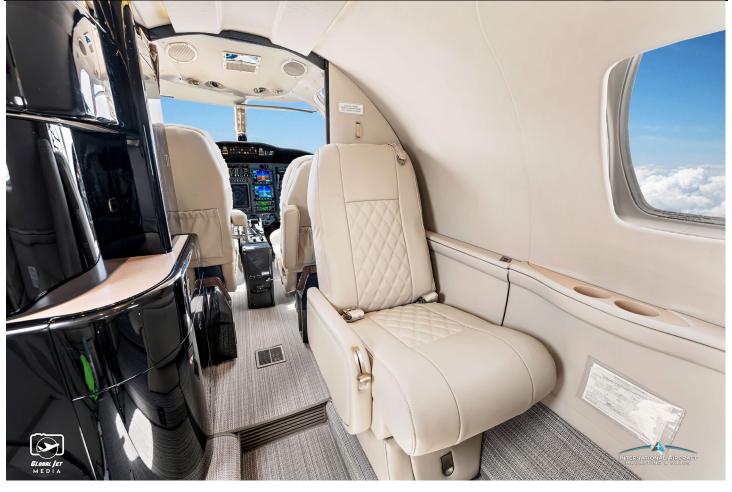

#### **INTERIOR:**

New 2025! Executive 7 Passenger Configuration Seating Completed in Tan Leather Cross Stich Style Seating, Forward Galley with MAPCO, Dual Leather-Covered Executive Tables, Tan Vinyl Flooring, Tan Leather Sidewalls, Taupe Headliner, Freon Air Conditioning, Aft Baggage & Aft Lavatory.