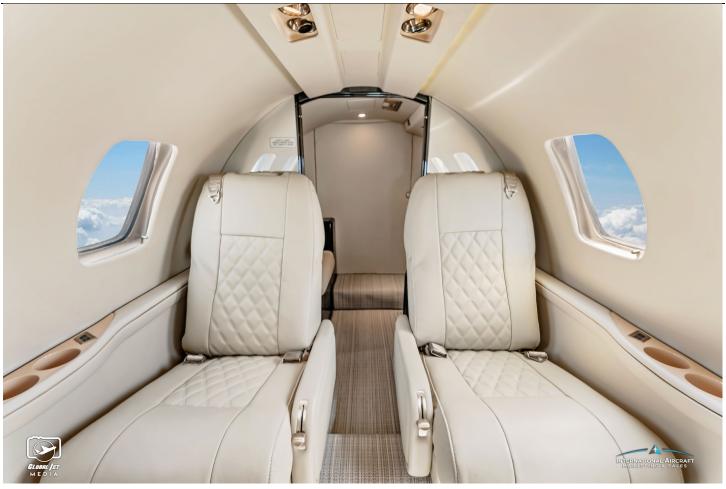

#### **INTERIOR:**

New 2025! Executive 7 Passenger Configuration Seating Completed in Tan Leather Cross Stich Style Seating, Forward Galley with MAPCO, Dual Leather-Covered Executive Tables, Tan Vinyl Flooring, Tan Leather Sidewalls, Taupe Headliner, Freon Air Conditioning, Aft Baggage & Aft Lavatory.