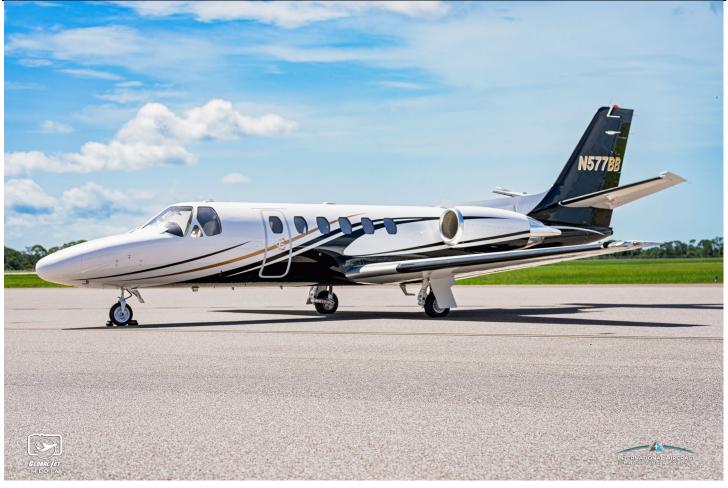

#### **EXTERIOR:**

New 20205! Overall Matterhorn White with Black and Gold Accents.