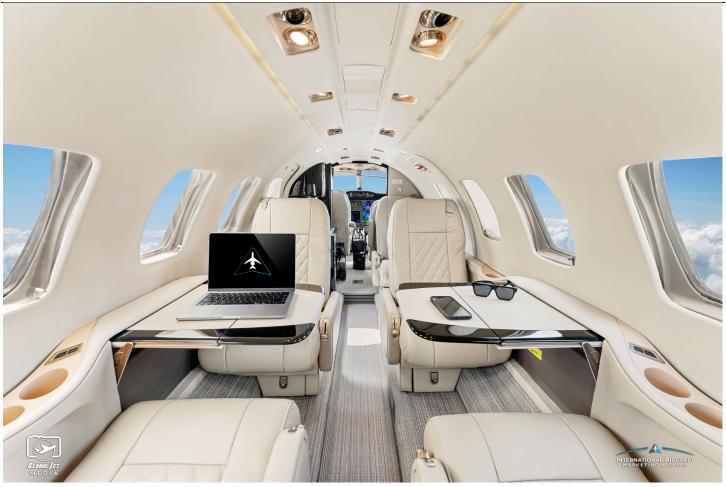

#### **INTERIOR:**

New 2025! Executive 7 Passenger Configuration Seating Completed in Tan Leather Cross Stich Style Seating, Forward Galley with MAPCO, Dual Leather-Covered Executive Tables, Tan Vinyl Flooring, Tan Leather Sidewalls, Taupe Headliner, Freon Air Conditioning, Aft Baggage & Aft Lavatory.