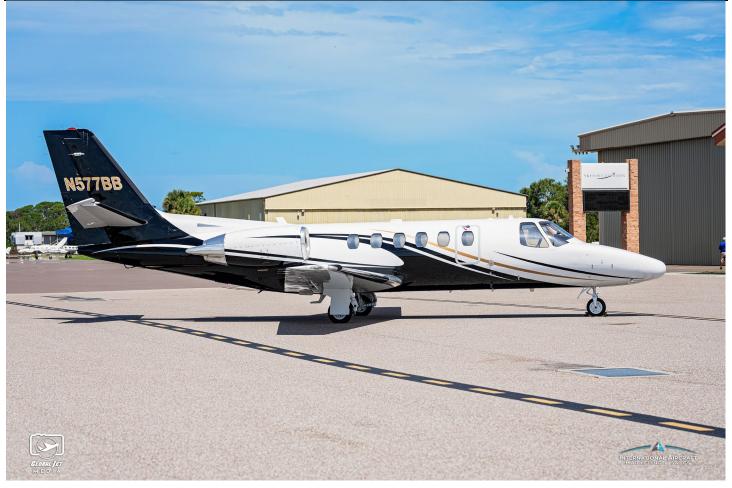

#### **EXTERIOR:**

New 20205! Overall Matterhorn White with Black and Gold Accents.