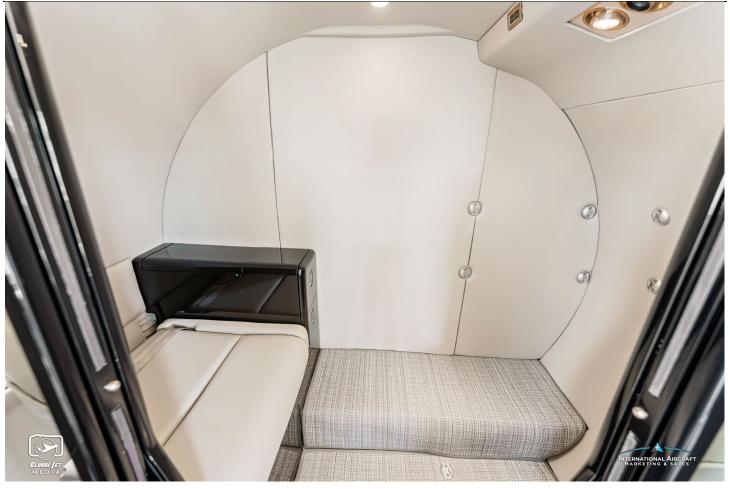

#### **INTERIOR:**

New 2025! Executive 7 Passenger Configuration Seating Completed in Tan Leather Cross Stich Style Seating, Forward Galley with MAPCO, Dual Leather-Covered Executive Tables, Tan Vinyl Flooring, Tan Leather Sidewalls, Taupe Headliner, Freon Air Conditioning, Aft Baggage & Aft Lavatory.