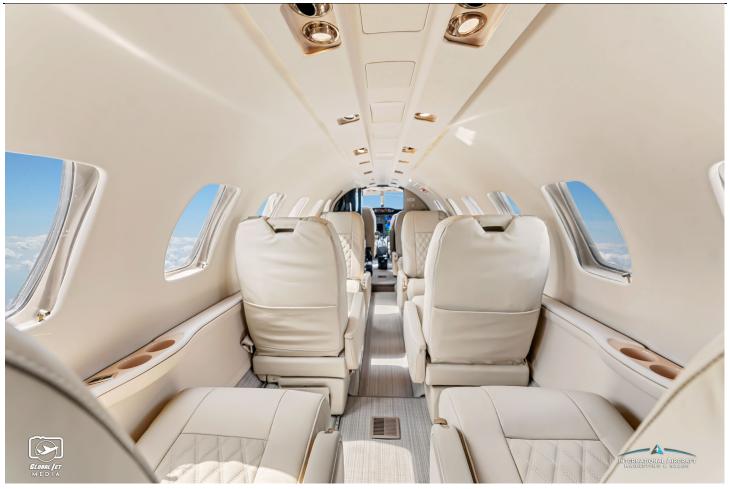

#### **INTERIOR:**

New 2025! Executive 7 Passenger Configuration Seating Completed in Tan Leather Cross Stich Style Seating, Forward Galley with MAPCO, Dual Leather-Covered Executive Tables, Tan Vinyl Flooring, Tan Leather Sidewalls, Taupe Headliner, Freon Air Conditioning, Aft Baggage & Aft Lavatory.