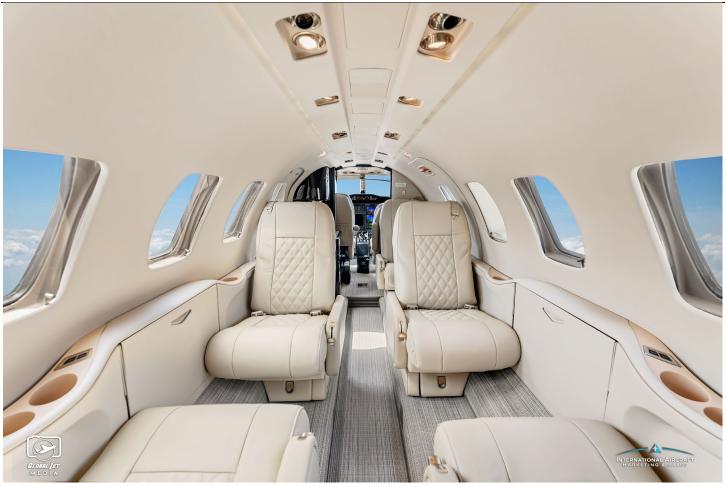

#### **INTERIOR:**

New 2025! Executive 7 Passenger Configuration Seating Completed in Tan Leather Cross Stich Style Seating, Forward Galley with MAPCO, Dual Leather-Covered Executive Tables, Tan Vinyl Flooring, Tan Leather Sidewalls, Taupe Headliner, Freon Air Conditioning, Aft Baggage & Aft Lavatory.