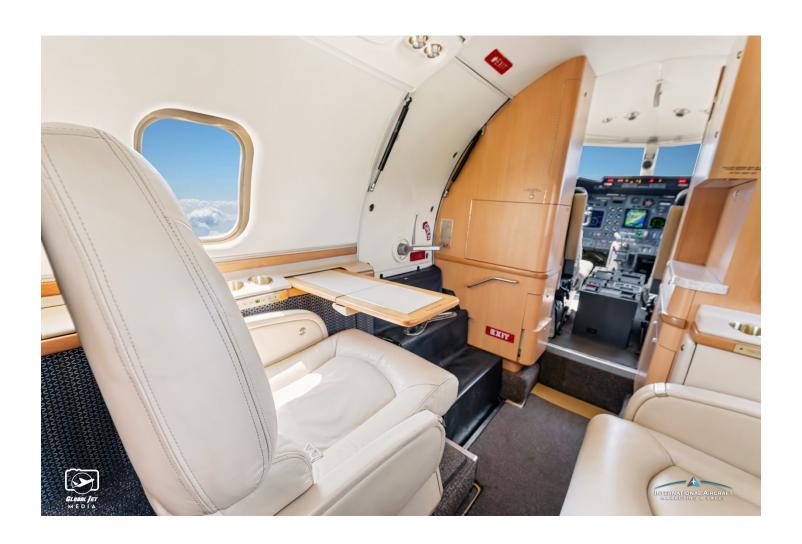

INTERIOR: 2019

Executive 8 Passenger Cream Leather Seating
2-Place Divan w/Single Executive Seat Opposite AFT Double Club Seating

Airshow 400

EXTERIOR: 2023

Overall Matterhorn White Blue & Gray Accent Stripping