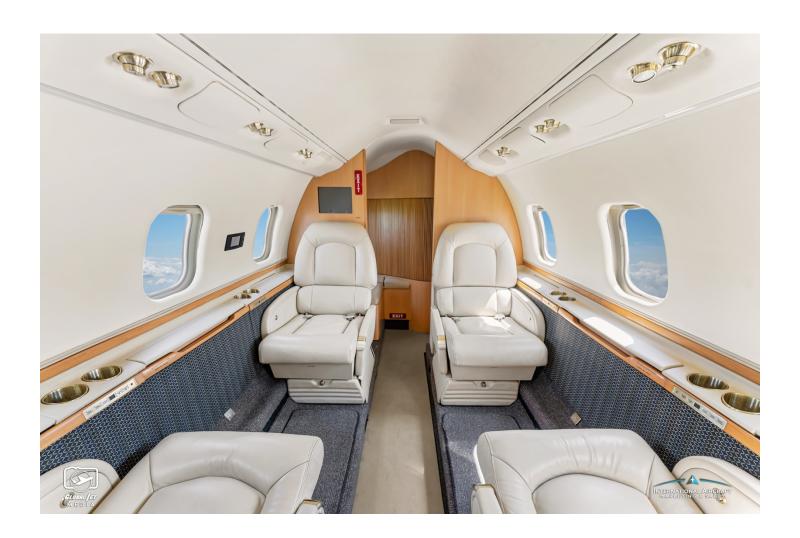

INTERIOR: 2019

Executive 8 Passenger Cream Leather Seating
2-Place Divan w/Single Executive Seat Opposite AFT Double Club Seating

Airshow 400

EXTERIOR: 2023

Overall Matterhorn White Blue & Gray Accent Stripping