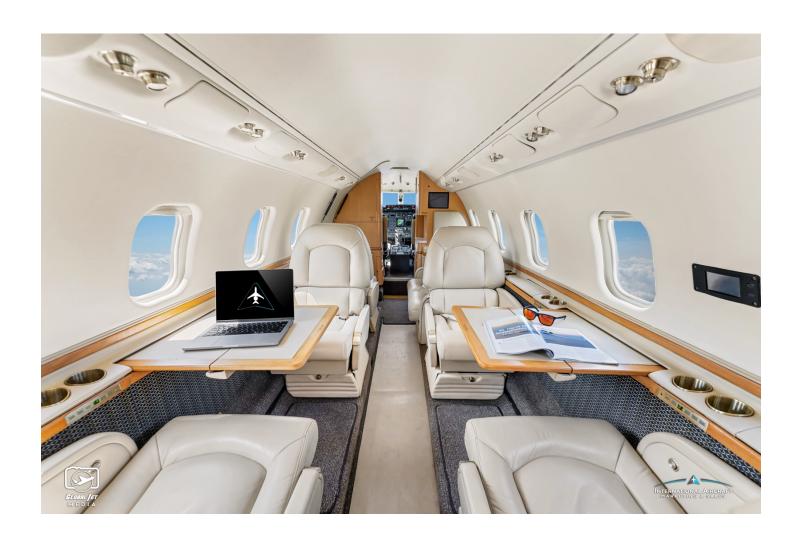

INTERIOR: 2019

Executive 8 Passenger Cream Leather Seating
2-Place Divan w/Single Executive Seat Opposite AFT Double Club Seating

Airshow 400

EXTERIOR: 2023

Overall Matterhorn White Blue & Gray Accent Stripping