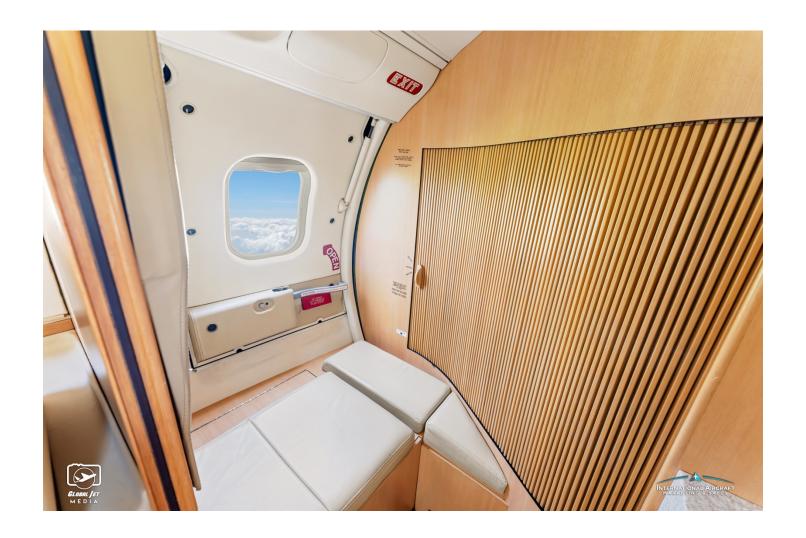

INTERIOR: 2019

Executive 8 Passenger Cream Leather Seating
2-Place Divan w/Single Executive Seat Opposite AFT Double Club Seating

Airshow 400

EXTERIOR: 2023

Overall Matterhorn White Blue & Gray Accent Stripping