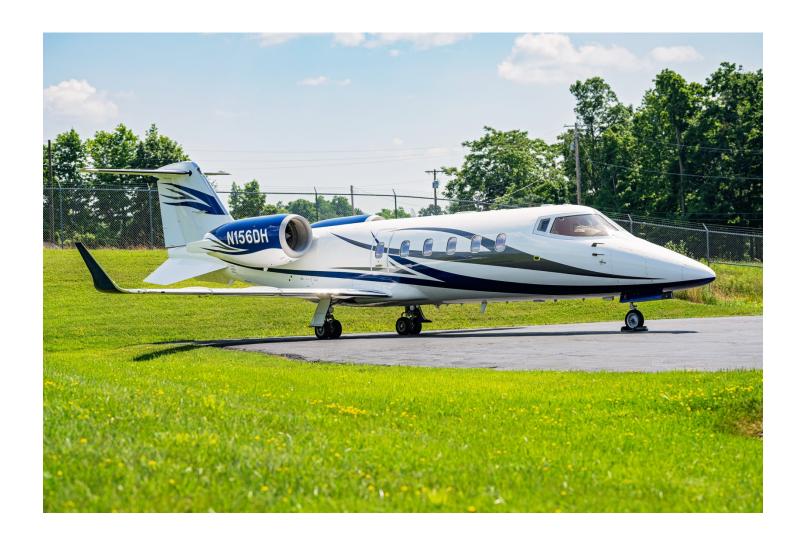

1996 LEARJET 60 Serial Number: 60-091 Registration: N156DH

AIRFRAME:

TTSN: 10,272 CSN: 8,175

ENGINES: Pratt & Whitney 305A (7,200 TBO)

ESP Gold - \$500/eng/hr

Engine 1: PCE-CA0725 Engine 2: PCE-CA0724

 TTSN:
 2,975
 TTSN:
 3,154

INTERIOR: 2019

Executive 8 Passenger Cream Leather Seating
2-Place Divan w/Single Executive Seat Opposite AFT Double Club Seating

Airshow 400

EXTERIOR: 2023

Overall Matterhorn White Blue & Gray Accent Stripping