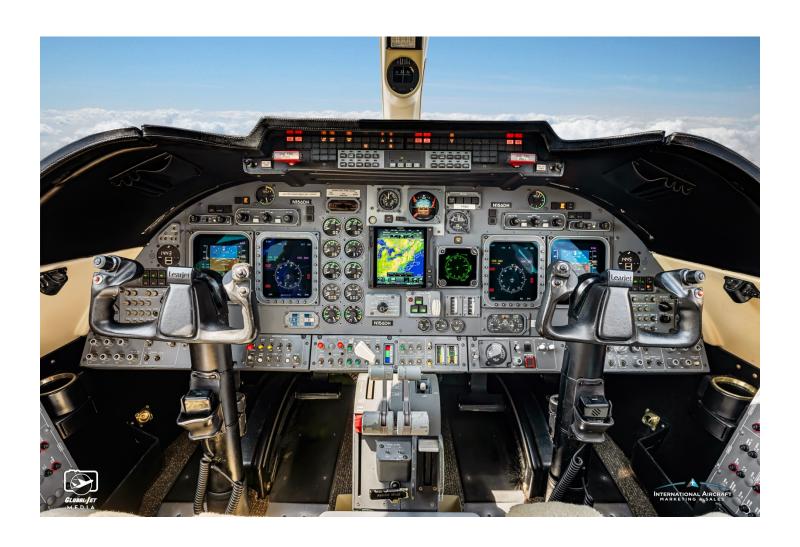

Cockpit Voice Recorder (CVR): Universal CVR-30A Elec. Flight Intr. System (EFIS): Collins EFD/MFD-871

Hi-Frequency: Bendix/King KHF-950 w/SELCAL Nav Radios: Dual Collins VIR-432 Radar Altimeter: Dual Collins ALT-55B TAWS: Honeywell Mark V EGPWS

TCAS: Collins TTR-920 TCAS-II Transponder: Dual Collins TDR-94D (STC **ST03424CH**)
Weather Radar: Collins TWR-850 Flight Management System: Dual Universal UNS-1Ew

ADF: Dual Collins ADF-462 GPS: Garmin GTN-725Xi

DME: Dual Collins DME-422

**ADDITIONAL FEATURES:** 

ADS-B Out WAAS/LPV 2- AHC 3000A (STC **ST01791WI**) 2- ECU-3000

Garmin GA-37 WAAS GPS 3/XM Antenna Talon Aerospace LED Lights (STC **\$T04177AT**)

CG Expansion TOGW Increase (SB **60-8-1**) Three Rotor Brakes (SB **60-32-12**) Titanium Flap Track MOD (SB **60-57-5**) R134A Freon Air Conditioning