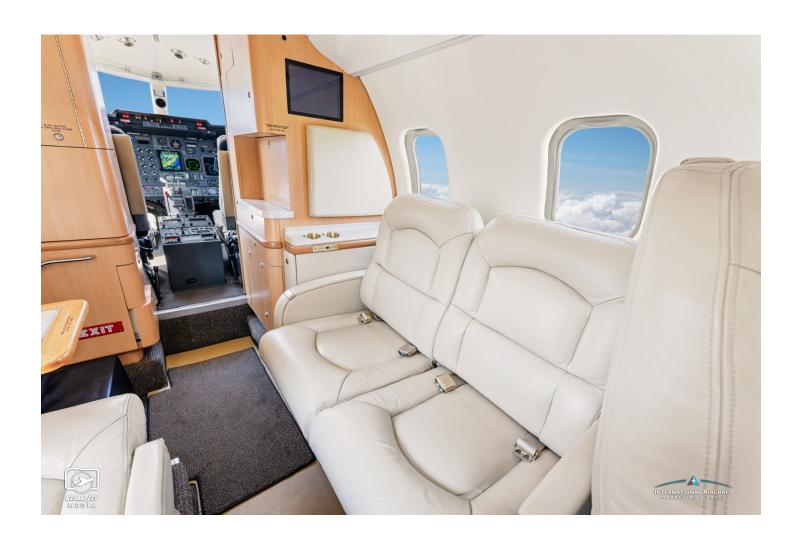

INTERIOR: 2019

Executive 8 Passenger Cream Leather Seating
2-Place Divan w/Single Executive Seat Opposite AFT Double Club Seating

Airshow 400

EXTERIOR: 2023

Overall Matterhorn White Blue & Gray Accent Stripping