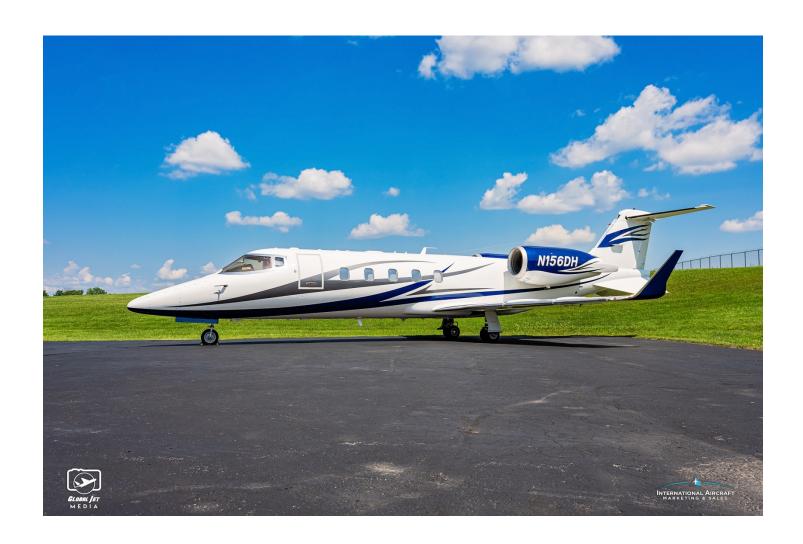

1996 LEARJET 60 Serial Number: 60-091 Registration: N156DH

AIRFRAME:

TTSN: 10,272 CSN: 8,175

ENGINES: Pratt & Whitney 305A (7,200 TBO)

ESP Gold - \$500/eng/hr

Engine 1: PCE-CA0725 Engine 2: PCE-CA0724

 TTSN:
 2,975
 TTSN:
 3,154

INTERIOR: 2019

Executive 8 Passenger Cream Leather Seating
2-Place Divan w/Single Executive Seat Opposite AFT Double Club Seating

Airshow 400

EXTERIOR: 2023

Overall Matterhorn White Blue & Gray Accent Stripping