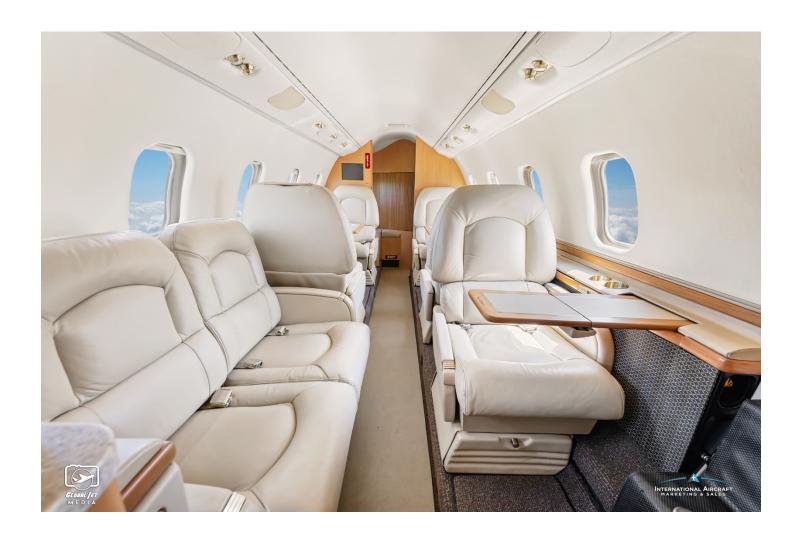

INTERIOR: 2019

Executive 8 Passenger Cream Leather Seating
2-Place Divan w/Single Executive Seat Opposite AFT Double Club Seating

Airshow 400

EXTERIOR: 2023

Overall Matterhorn White Blue & Gray Accent Stripping