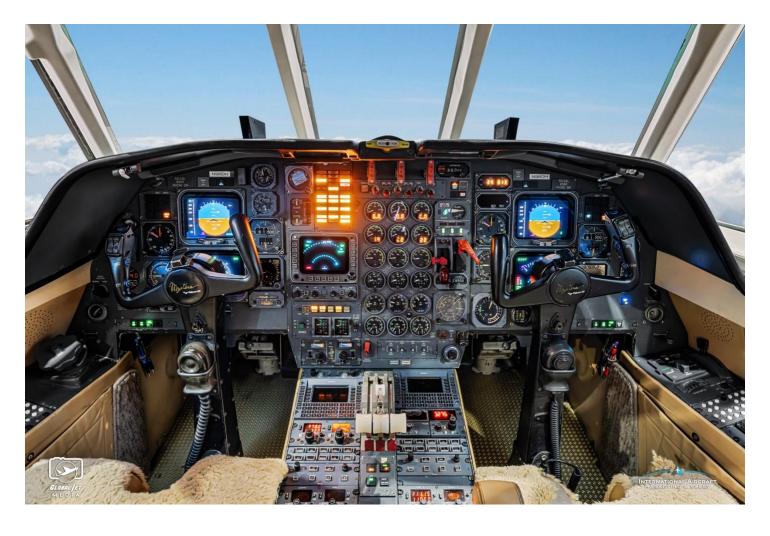

529 Remain to CZI 1,291 Remain to CZI 560 Remain to CZI

**APU:** Honeywell GTCP 36-100A

S/N: P-330

7,355 Time Since New

**AVIONICS:** 

Collins TCAS-II w/Change 7 Collins ALT 55B Collins APS 85 Autopilot
Dual Collins DME 42 Dual Collins ADF 60 Dual Collins FGC-86C

Dual Collins EFIS-86C 4 Tube
Dual Collins TDR-94D Transponder
Dual Collins VIR 32w/ FM Immunity
AIRSTAT 1 Flight Phone
Radar Altimeter King KTR 953
W/ Terre SELCAL
Honeywell TWR 850 Weather Radar

Dual Universal UNS1L w/Crossfeed & 802.8 Software

Honeywell Mark VII EGPWS w/ Windshear

#### **ADDITIONAL:**

GOGO Avance L5 Wifi System Artex C406 1 ELT Dual Collins Multi-Function Display

Thrust Reverser Flight Management Systems Digital DEEC's 8.33 Channel Spacing Traffic Collision Avoidance System FM Immunity

Cockpit Voice Recorder Terrain Awareness & Warning System EFIS Master Switches

Max Gross Take Off Weight Increase

49,000 ELDEC Fuel/gross Weight Counter S.B.