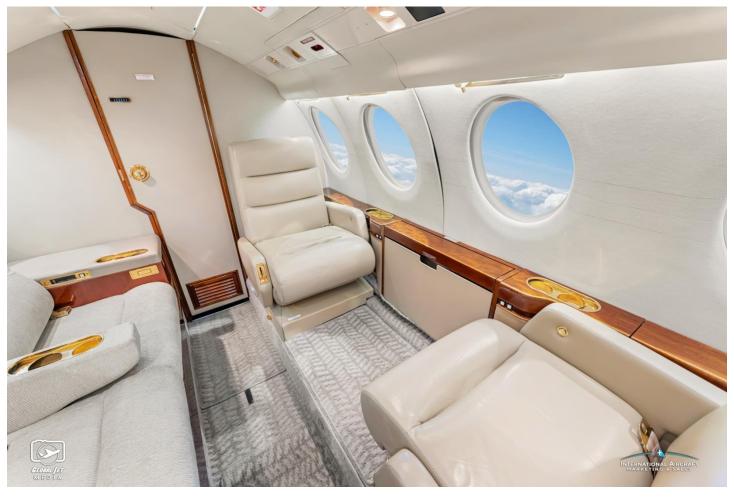

#### **INTERIOR:**

Executive 9 Passenger Configuration, Fire Blocked, Forward 4-Place Club, Aft 2-Place Club Opposite 3-Place Divan, Forward Side Facing Jump Seat, Forward Galley Refreshment Center, Aft Lav, & Baker Entertainment Center.