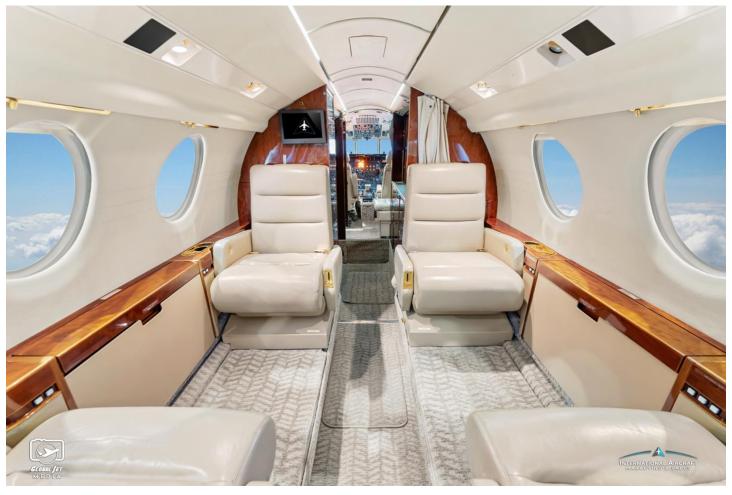

#### **INTERIOR:**

Executive 9 Passenger Configuration, Fire Blocked, Forward 4-Place Club, Aft 2-Place Club Opposite 3-Place Divan, Forward Side Facing Jump Seat, Forward Galley Refreshment Center, Aft Lav, & Baker Entertainment Center.