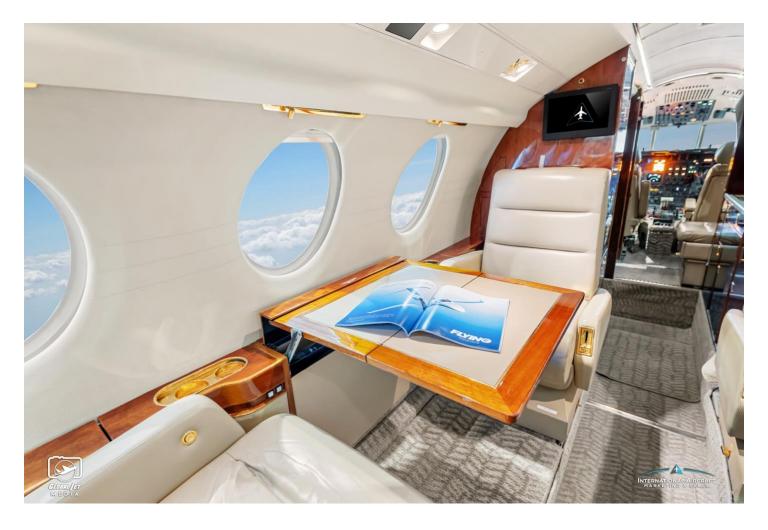

#### **INTERIOR:**

Executive 9 Passenger Configuration, Fire Blocked, Forward 4-Place Club, Aft 2-Place Club Opposite 3-Place Divan, Forward Side Facing Jump Seat, Forward Galley Refreshment Center, Aft Lav, & Baker Entertainment Center.