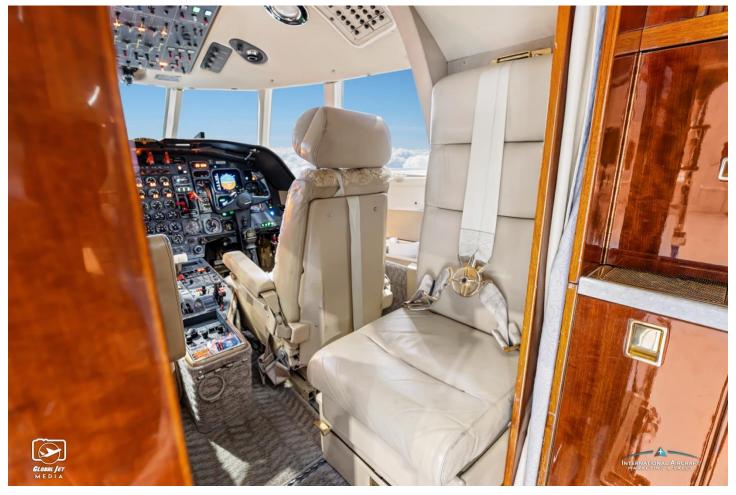

#### **INTERIOR:**

Executive 9 Passenger Configuration, Fire Blocked, Forward 4-Place Club, Aft 2-Place Club Opposite 3-Place Divan, Forward Side Facing Jump Seat, Forward Galley Refreshment Center, Aft Lav, & Baker Entertainment Center.