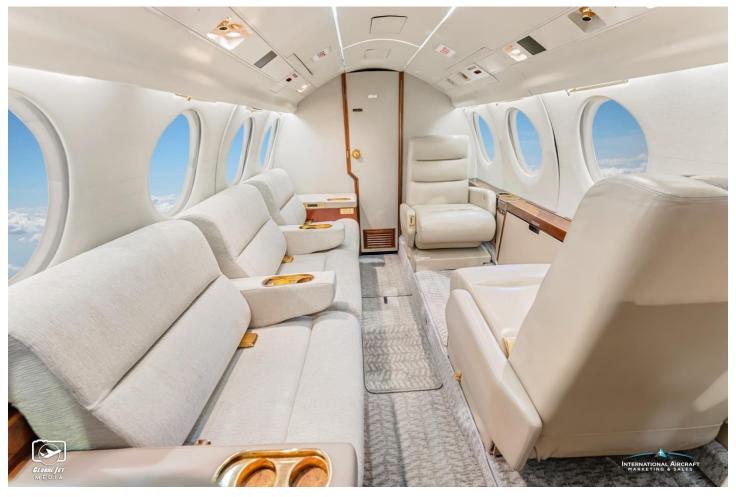

#### **INTERIOR:**

Executive 9 Passenger Configuration, Fire Blocked, Forward 4-Place Club, Aft 2-Place Club Opposite 3-Place Divan, Forward Side Facing Jump Seat, Forward Galley Refreshment Center, Aft Lav, & Baker Entertainment Center.