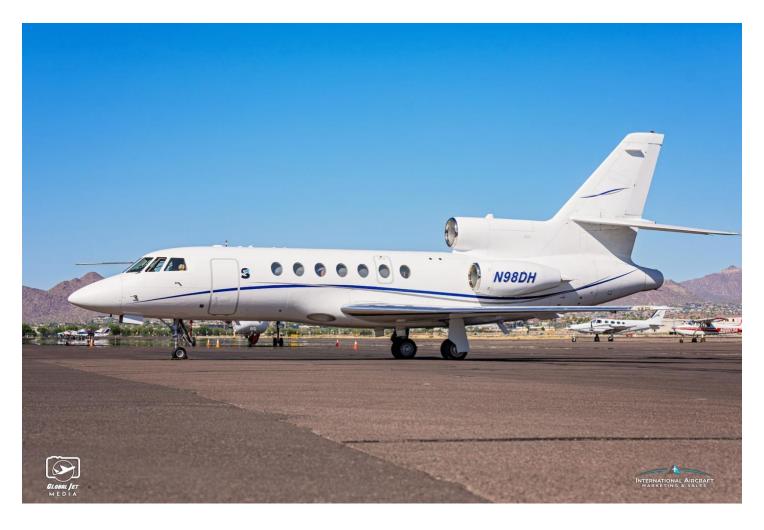

Reverser Flight Management Systems Digital DEEC's 8.33 Channel Spacing Traffic Collision Avoidance System FM Immunity

Cockpit Voice Recorder Terrain Awareness & Warning System EFIS Master Switches

Max Gross Take Off Weight Increase

49,000 ELDEC Fuel/gross Weight Counter S.B.

#### **INTERIOR:**

Executive 9 Passenger Configuration, Fire Blocked, Forward 4-Place Club, Aft 2-Place Club Opposite 3-Place Divan, Forward Side Facing Jump Seat, Forward Galley Refreshment Center, Aft Lav, & Baker Entertainment Center.

#### **EXTERIOR:**

Matterhorn White with Dark Blue and Grey Stripping

#### **MAINTENANCE:**

1C Inspection Due 9/2029 Landing Gear Overhaul Due 9/2028

2C Inspection Due 9/2028 Hangar Maintained

#### AVAILABLE IMMEDIATELY, MAKE OFFER, CONTACT HALEY PERKINS 941-961-4245