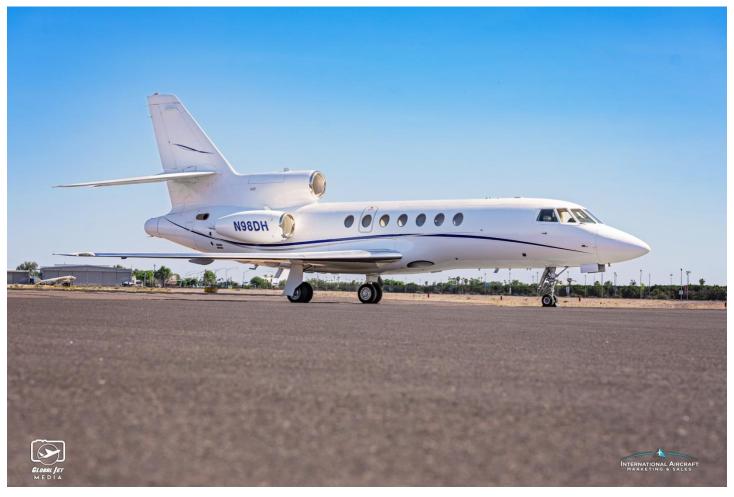

ust Reverser Flight Management Systems Digital DEEC's 8.33 Channel Spacing Traffic Collision Avoidance System FM Immunity

Cockpit Voice Recorder Terrain Awareness & Warning System EFIS Master Switches

Max Gross Take Off Weight Increase

49,000 ELDEC Fuel/gross Weight Counter S.B.

#### **INTERIOR:**

Executive 9 Passenger Configuration, Fire Blocked, Forward 4-Place Club, Aft 2-Place Club Opposite 3-Place Divan, Forward Side Facing Jump Seat, Forward Galley Refreshment Center, Aft Lav, & Baker Entertainment Center.

#### **EXTERIOR:**

Matterhorn White with Dark Blue and Grey Stripping

#### **MAINTENANCE:**

1C Inspection Due 9/2029 Landing Gear Overhaul Due 9/2028

2C Inspection Due 9/2028 Hangar Maintained

#### AVAILABLE IMMEDIATELY, MAKE OFFER, CONTACT HALEY PERKINS 941-961-4245