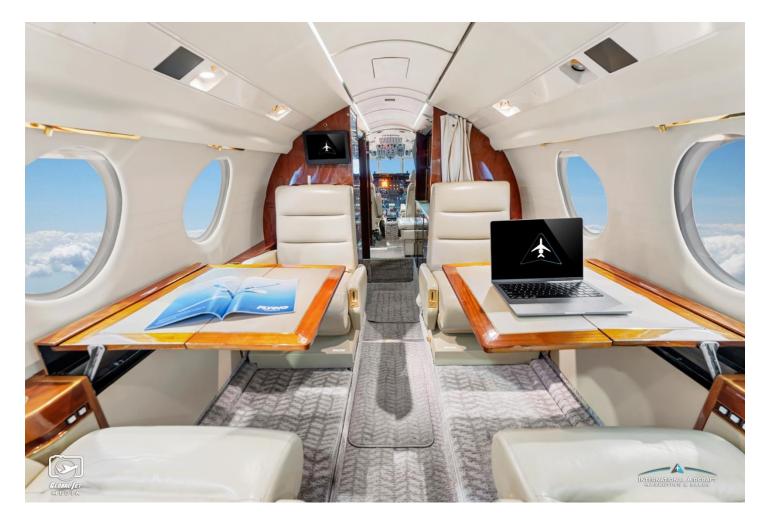

#### **INTERIOR:**

Executive 9 Passenger Configuration, Fire Blocked, Forward 4-Place Club, Aft 2-Place Club Opposite 3-Place Divan, Forward Side Facing Jump Seat, Forward Galley Refreshment Center, Aft Lav, & Baker Entertainment Center.