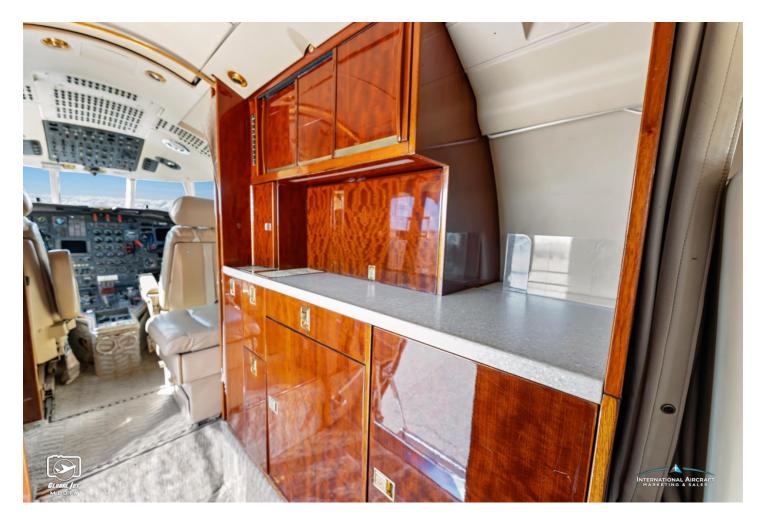

#### **INTERIOR:**

Executive 9 Passenger Configuration, Fire Blocked, Forward 4-Place Club, Aft 2-Place Club Opposite 3-Place Divan, Forward Side Facing Jump Seat, Forward Galley Refreshment Center, Aft Lav, & Baker Entertainment Center.