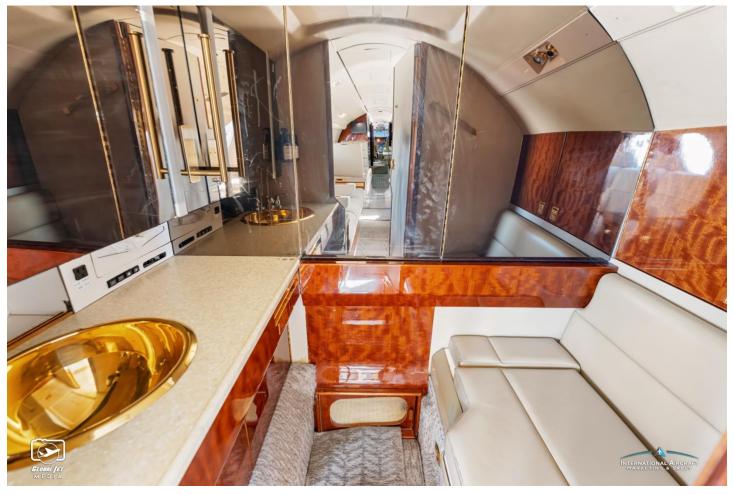

#### **INTERIOR:**

Executive 9 Passenger Configuration, Fire Blocked, Forward 4-Place Club, Aft 2-Place Club Opposite 3-Place Divan, Forward Side Facing Jump Seat, Forward Galley Refreshment Center, Aft Lav, & Baker Entertainment Center.