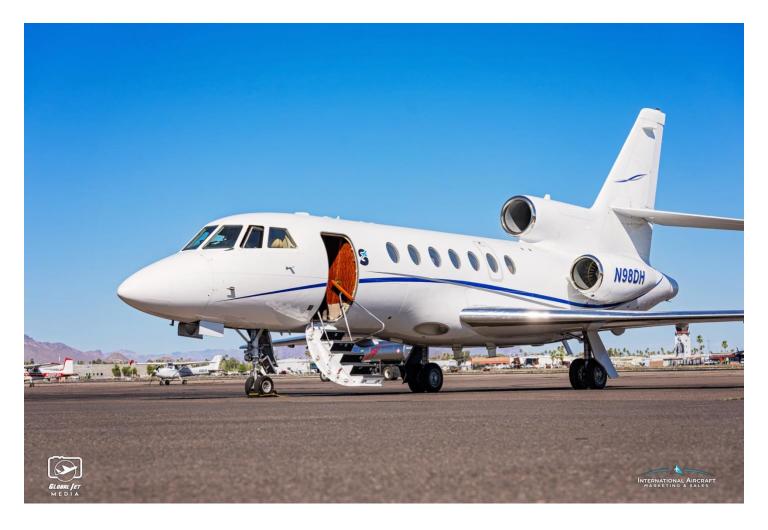

ght Management Systems Digital DEEC's 8.33 Channel Spacing Traffic Collision Avoidance System FM Immunity

Cockpit Voice Recorder Terrain Awareness & Warning System EFIS Master Switches

Max Gross Take Off Weight Increase

49,000 ELDEC Fuel/gross Weight Counter S.B.

#### **INTERIOR:**

Executive 9 Passenger Configuration, Fire Blocked, Forward 4-Place Club, Aft 2-Place Club Opposite 3-Place Divan, Forward Side Facing Jump Seat, Forward Galley Refreshment Center, Aft Lav, & Baker Entertainment Center.

#### **EXTERIOR:**

Matterhorn White with Dark Blue and Grey Stripping

#### **MAINTENANCE:**

1C Inspection Due 9/2029 Landing Gear Overhaul Due 9/2028

2C Inspection Due 9/2028 Hangar Maintained

#### AVAILABLE IMMEDIATELY, MAKE OFFER, CONTACT HALEY PERKINS 941-961-4245