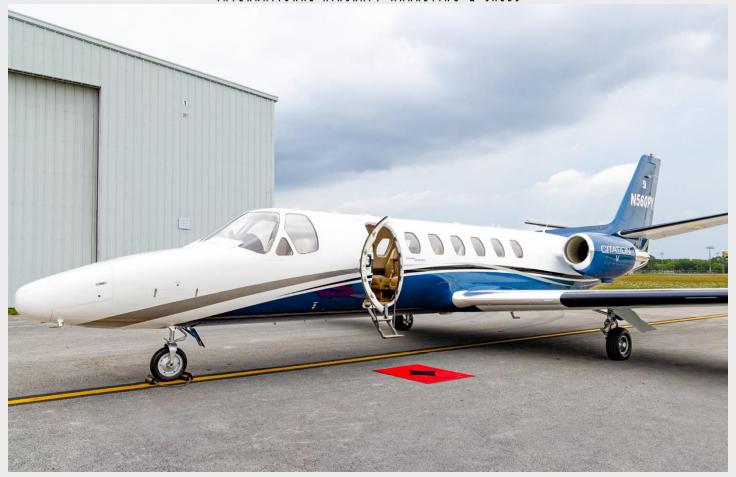

#### 1989 Citation V

Registration: N560PY | Serial Number: 680-00 | Harrisburg, Pennsylvania (KCXY)

#### **EXTERIOR: Paint 2024**

Akzo Noble Matterhorn White Upper & Axalta Lower w/Axalta Titanium & Axalta Sable Stripes