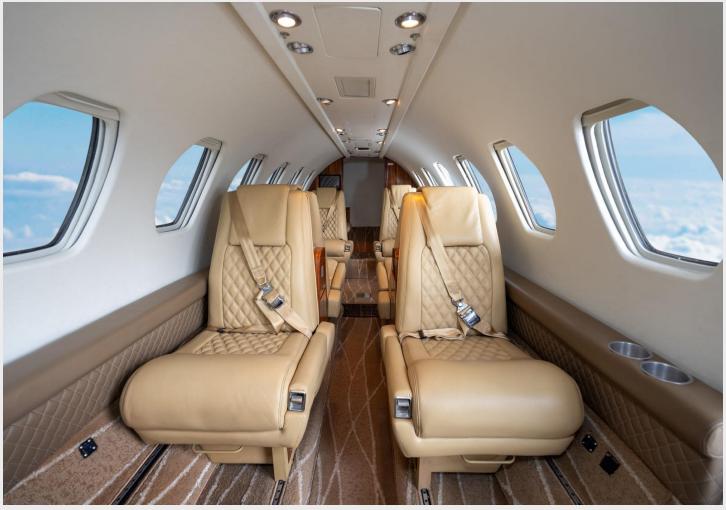

#### **INTERIOR: Refurbished 2023**

9 Passengers
USB A & USB C Ports
Freon A/C
Belted Lavatory
Dual 4-Place Clubs