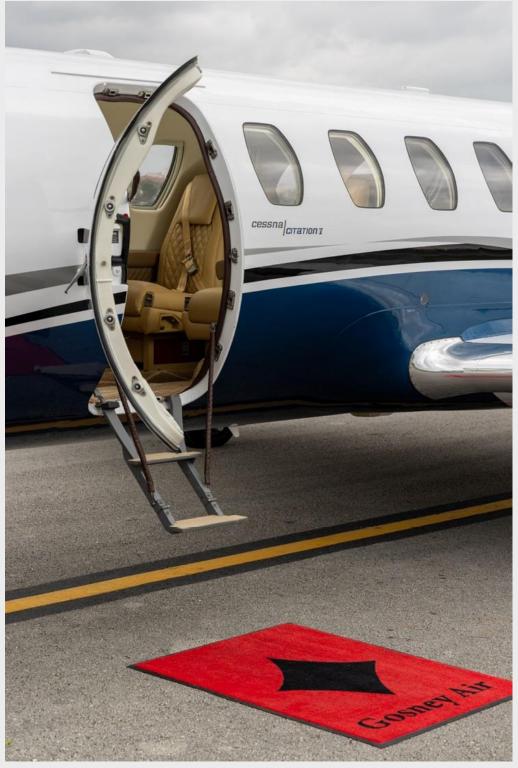

#### **INTERIOR: Refurbished 2023**

9 Passengers
USB A & USB C Ports
Freon A/C
Belted Lavatory
Dual 4-Place Clubs