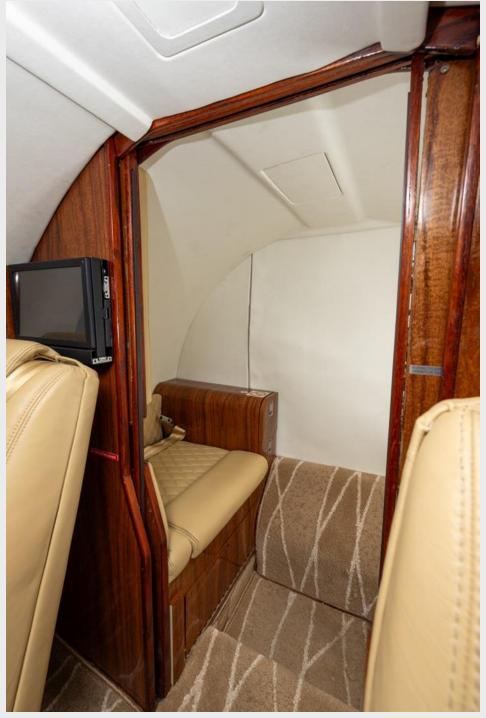

#### **INTERIOR: Refurbished 2023**

9 Passengers
USB A & USB C Ports
Freon A/C
Belted Lavatory
Dual 4-Place Clubs