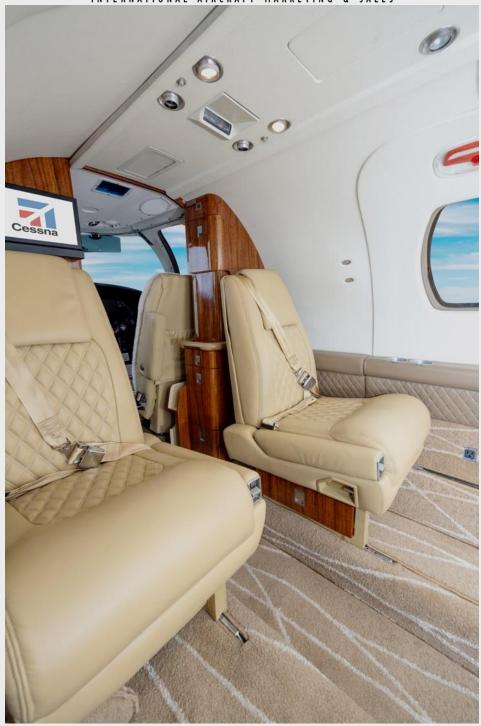

#### **INTERIOR: Refurbished 2023**

9 Passengers
USB A & USB C Ports
Freon A/C
Belted Lavatory
Dual 4-Place Clubs