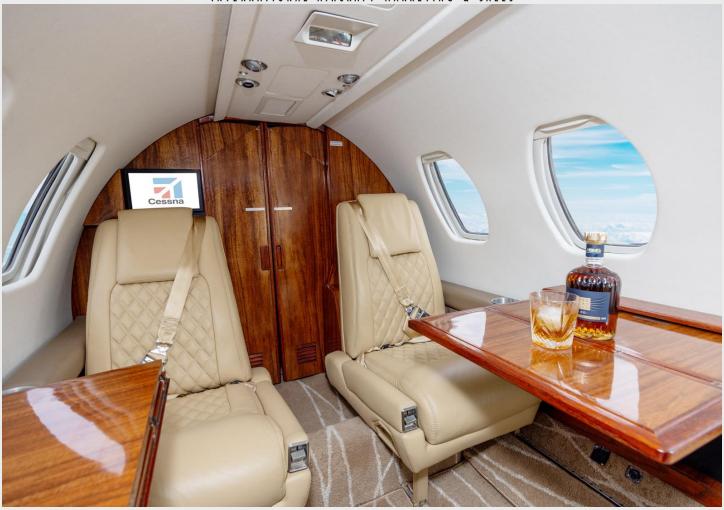

#### **INTERIOR: Refurbished 2023**

9 Passengers
USB A & USB C Ports
Freon A/C
Belted Lavatory
Dual 4-Place Clubs