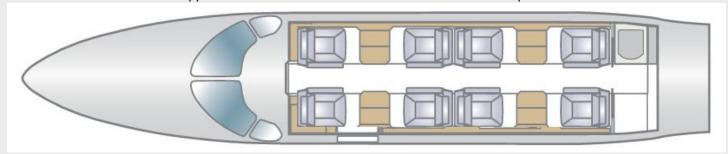

#### **INTERIOR: Refurbished 2023**

9 Passengers
USB A & USB C Ports
Freon A/C
Belted Lavatory
Dual 4-Place Clubs