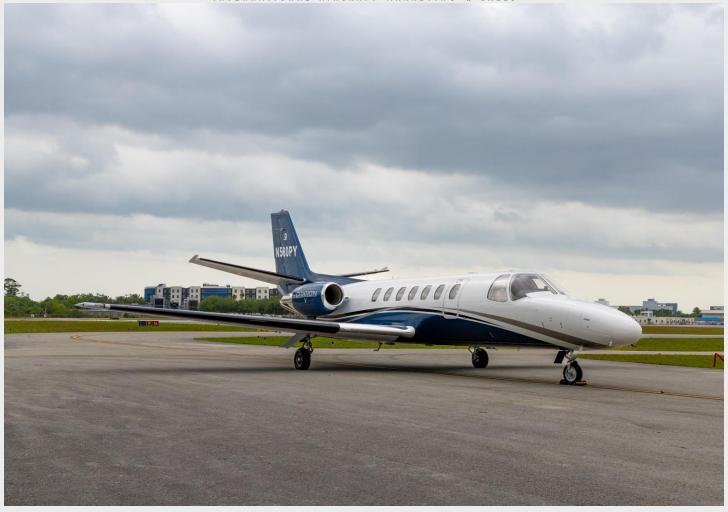

#### 1989 Citation V

Registration: N560PY | Serial Number: 680-00 | Harrisburg, Pennsylvania (KCXY)

#### **EXTERIOR: Paint 2024**

Akzo Noble Matterhorn White Upper & Axalta Lower w/Axalta Titanium & Axalta Sable Stripes