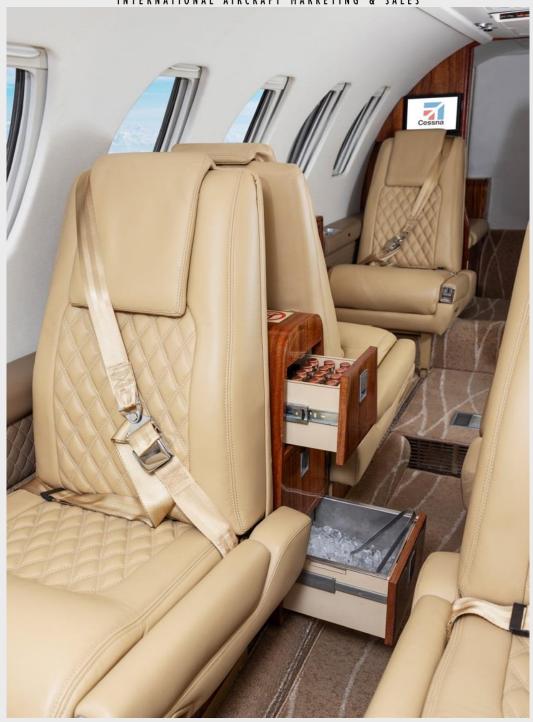

#### **INTERIOR: Refurbished 2023**

9 Passengers
USB A & USB C Ports
Freon A/C
Belted Lavatory
Dual 4-Place Clubs