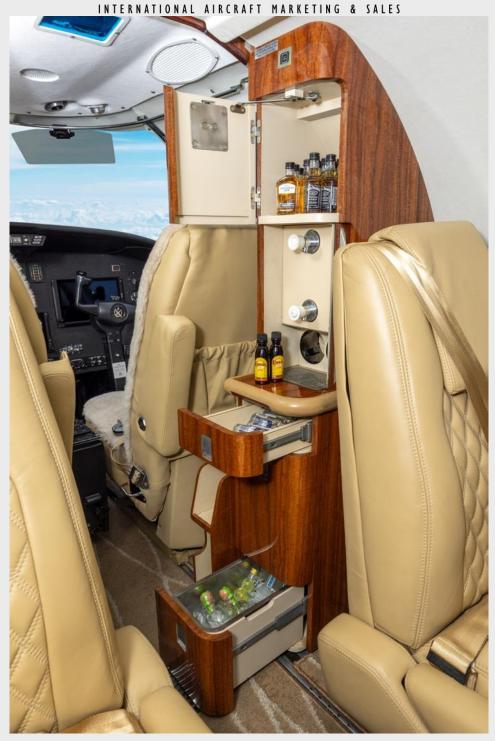

#### **INTERIOR: Refurbished 2023**

9 Passengers
USB A & USB C Ports
Freon A/C
Belted Lavatory
Dual 4-Place Clubs